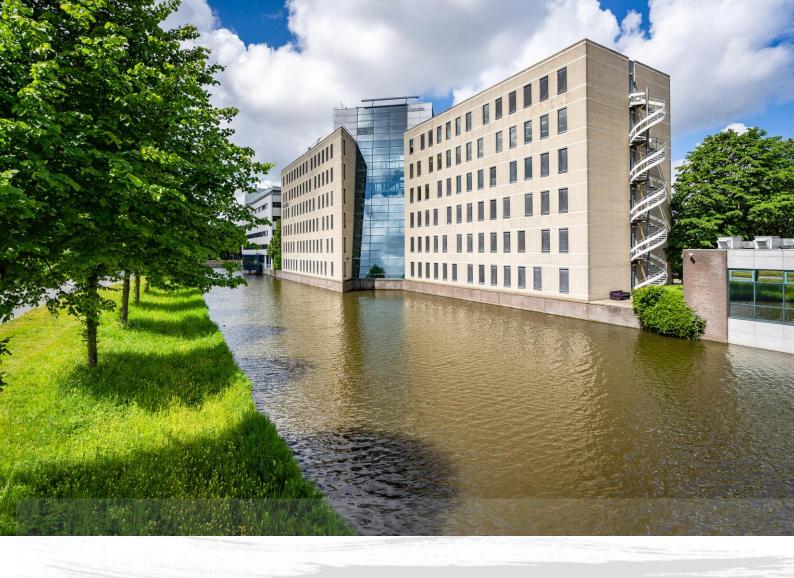

## **Property description**

The representative office building is located on the Van Heuven Goedhartlaan on the edge of Beukenhorst West and close to the Hoofddorp train station. The office building has a light-colored brick facade with rectangular windows. The office building has a connecting glass atrium in the middle section, located along the Van Heuven Goedhartlaan. The Hampshire by Hilton Amsterdam Schiphol Airport hotel is located in the adjacent building.