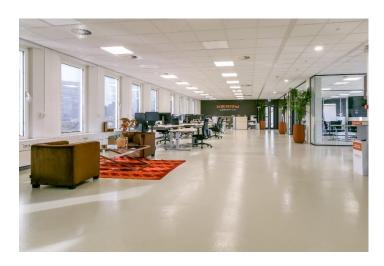

## Available spaces

The availability of this building is approximately 475 sq. m. Ifa. located at the 1<sup>st</sup> floor.

#### **Amenities**

The property will be delivered including;

- Beatiful entrance with glass atrium;
- Two panoramic elavetors;
- Each section has its own toilets;
- Big windows and therefor a lot of daylight;
- Mechenical ventilation system with air conditioning;
- Ceiling with light scales;
- Automatic autside blinds;
- Fenced Parking.