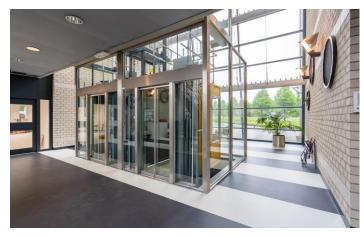

## **Property description**

The representative office building is located on the Van Heuven Goedhartlaan on the edge of Beukenhorst West and close to the Hoofddorp train station. The office building has a light-colored brick facade with rectangular windows. The office building has a connecting glass atrium in the middle section, located along the Van Heuven Goedhartlaan. The Hampshire by Hilton Amsterdam Schiphol Airport hotel is located in the adjacent building.

#### **Amenities**

The property will be delivered including;

- Beatiful entrance with glass atrium;
- Two panoramic elavetors;
- Each section has its own toilets;
- Big windows and therefor a lot of daylight;
- Mechenical ventilation system with air conditioning;
- Ceiling with light scales;
- Automatic autside blinds;
- Fenced Parking.