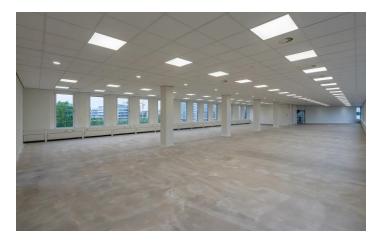

## **Property description**

The representative office building is located on the Van Heuven Goedhartlaan on the edge of Beukenhorst West and close to the Hoofddorp train station. The office building has a light-colored brick facade with rectangular windows. The office building has a connecting glass atrium in the middle section, located along the Van Heuven Goedhartlaan. The Hampshire by Hilton Amsterdam Schiphol Airport hotel is located in the adjacent building.

## Available spaces

The availability of this building is approximately 475 sq. m. Ifa. located at the 1<sup>st</sup> floor.

#### **Amenities**

The property will be delivered including;

- Beatiful entrance with glass atrium;
- Two panoramic elavetors;
- Each section has its own toilets;
- Big windows and therefor a lot of daylight;
- Mechenical ventilation system with air conditioning;
- Ceiling with light scales;
- Automatic autside blinds;
- Fenced Parking.