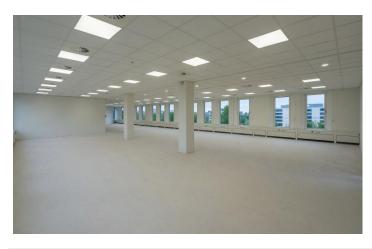

## **Property description**

The representative office building is located on the Van Heuven Goedhartlaan on the edge of Beukenhorst West and close to the Hoofddorp train station. The office building has a light-colored brick facade with rectangular windows. The office building has a connecting glass atrium in the middle section, located along the Van Heuven Goedhartlaan. The Hampshire by Hilton Amsterdam Schiphol Airport hotel is located in the adjacent building.

## Available spaces

The availability of this building is approximately 475 sq. m. Ifa. located at the 1<sup>st</sup> floor.

#### **Amenities**

The property will be delivered including;

- Beatiful entrance with glass atrium;
- Two panoramic elavetors;
- Each section has its own toilets;
- Big windows and therefor a lot of daylight;
- Mechenical ventilation system with air conditioning;
- Ceiling with light scales;
- Automatic autside blinds;
- Fenced Parking.