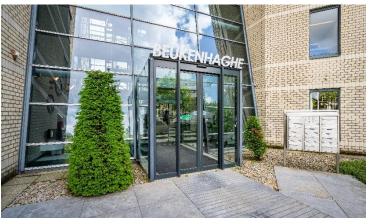

## **Property description**

The representative office building is located on the Van Heuven Goedhartlaan on the edge of Beukenhorst West and close to the Hoofddorp train station. The office building has a light-colored brick facade with rectangular windows. The office building has a connecting glass atrium in the middle section, located along the Van Heuven Goedhartlaan. The Hampshire by Hilton Amsterdam Schiphol Airport hotel is located in the adjacent building.

#### **Amenities**

The property will be delivered including;

- Beatiful entrance with glass atrium;
- Two panoramic elavetors;
- Each section has its own toilets;
- Big windows and therefor a lot of daylight;
- Mechenical ventilation system with air conditioning;
- Ceiling with light scales;
- Automatic autside blinds;
- Fenced Parking.