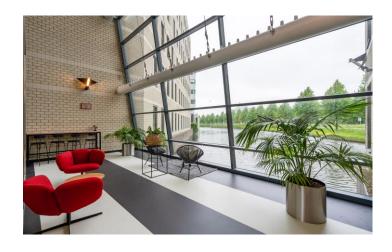

#### **Amenities**

The property will be delivered including;

- Beatiful entrance with glass atrium;
- Two panoramic elavetors;
- Each section has its own toilets;
- Big windows and therefor a lot of daylight;
- Mechenical ventilation system with air conditioning;
- Ceiling with light scales;
- Automatic autside blinds;
- Fenced Parking.