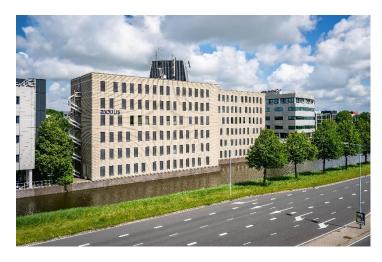

## **Property description**

The representative office building is located on the Van Heuven Goedhartlaan on the edge of Beukenhorst West and close to the Hoofddorp train station. The office building has a light-colored brick facade with rectangular windows. The office building has a connecting glass atrium in the middle section, located along the Van Heuven Goedhartlaan. The Hampshire by Hilton Amsterdam Schiphol Airport hotel is located in the adjacent building.

#### Location

This building is situated in Hoofddorp and has the Hamphsire bu Hilton Amsterdam Schiphol Airport as neighbour building.

The building is situated in business district Beukenhorst-West in Hoofddorp. Both ring road A4 and train station Hoofddorp are in the nearby surroundings. Schiphol airport is reachable within several minutes with both train and car. Various companies, for instance Bluewater, L'Oréal, Crocs, Sanoma, Idexx Europe B.V., Ingenico and Asics, have established themselves in these surroundings.