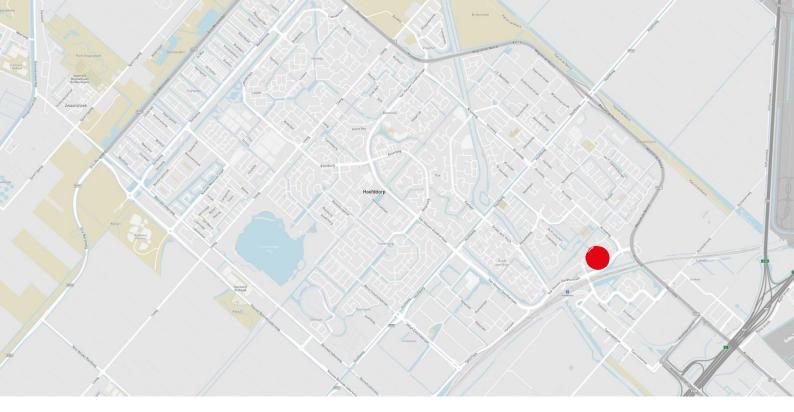

#### Location

This building is situated in Hoofddorp and has the Hamphsire bu Hilton Amsterdam Schiphol Airport as neighbour building.

The building is situated in business district Beukenhorst-West in Hoofddorp. Both ring road A4 and train station Hoofddorp are in the nearby surroundings. Schiphol airport is reachable within several minutes with both train and car. Various companies, for instance Bluewater, L'Oréal, Crocs, Sanoma, Idexx Europe B.V., Ingenico and Asics, have established themselves in these surroundings.