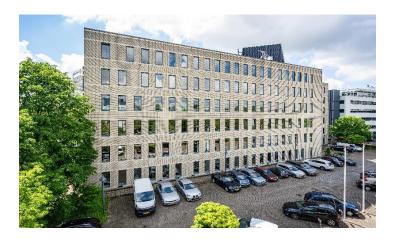

## **Property description**

The representative office building is located on the Van Heuven Goedhartlaan on the edge of Beukenhorst West and close to the Hoofddorp train station. The office building has a light-colored brick facade with rectangular windows. The office building has a connecting glass atrium in the middle section, located along the Van Heuven Goedhartlaan. The Hampshire by Hilton Amsterdam Schiphol Airport hotel is located in the adjacent building.

## **Parking**

There are 64 parking spaces on the premises and another 95 parking spaces in the parkinggarage