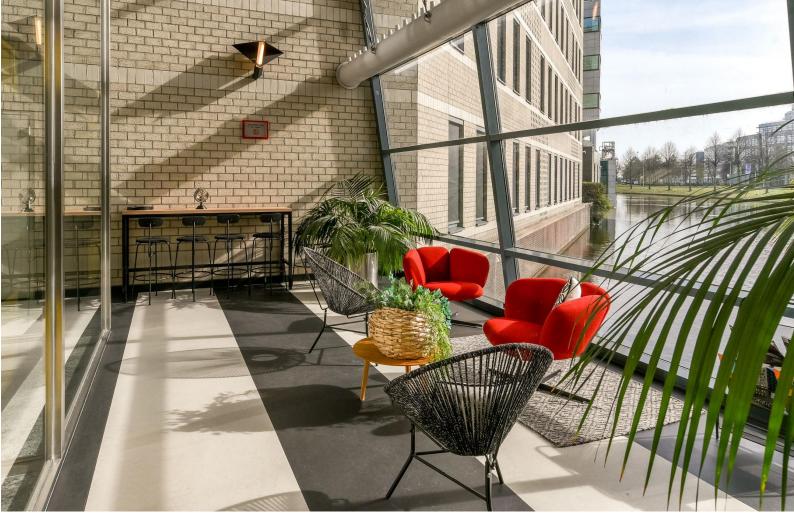

#### **Amenities**

The property will be delivered including;

- Beatiful entrance with glass atrium;
- Two panoramic elavetors;
- Each section has its own toilets;
- Big windows and therefor a lot of daylight;
- Mechenical ventilation system with air conditioning;
- Ceiling with light scales;
- Automatic autside blinds;
- Fenced Parking.