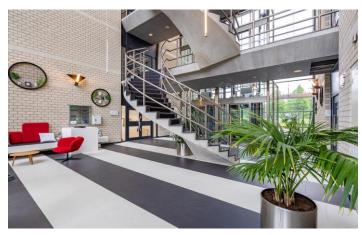

#### **Amenities**

The property will be delivered including;

- Beatiful entrance with glass atrium;
- Two panoramic elavetors;
- Each section has its own toilets;
- Big windows and therefor a lot of daylight;
- Mechenical ventilation system with air conditioning;
- Ceiling with light scales;
- Automatic autside blinds;
- Fenced Parking.