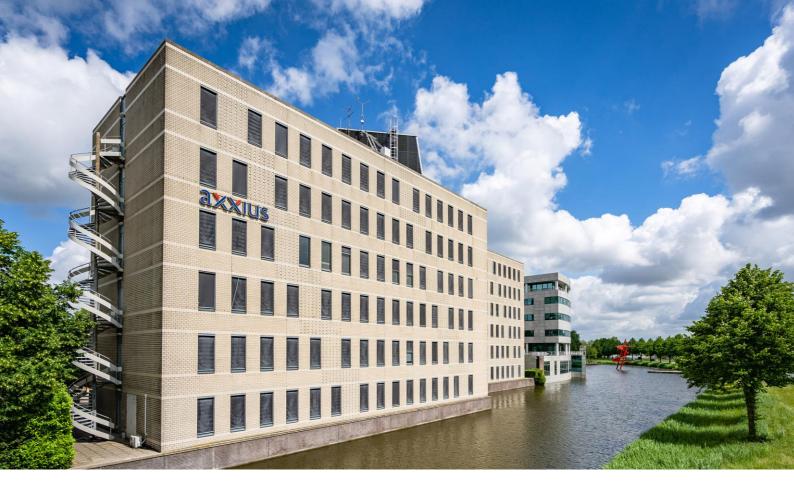

## **Property description**

The representative office building is located on the Van Heuven Goedhartlaan on the edge of Beukenhorst West and close to the Hoofddorp train station. The office building has a light-colored brick facade with rectangular windows. The office building has a connecting glass atrium in the middle section, located along the Van Heuven Goedhartlaan. The Hampshire by Hilton Amsterdam Schiphol Airport hotel is located in the adjacent building.