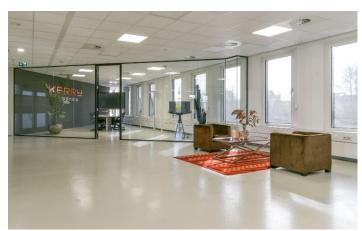

## Available spaces

The availability of this building is approximately 475 sq. m. Ifa. located at the 1<sup>st</sup> floor.

#### **Amenities**

The property will be delivered including;

- Beatiful entrance with glass atrium;
- Two panoramic elavetors;
- Each section has its own toilets;
- Big windows and therefor a lot of daylight;
- Mechenical ventilation system with air conditioning;
- Ceiling with light scales;
- Automatic autside blinds;
- Fenced Parking.