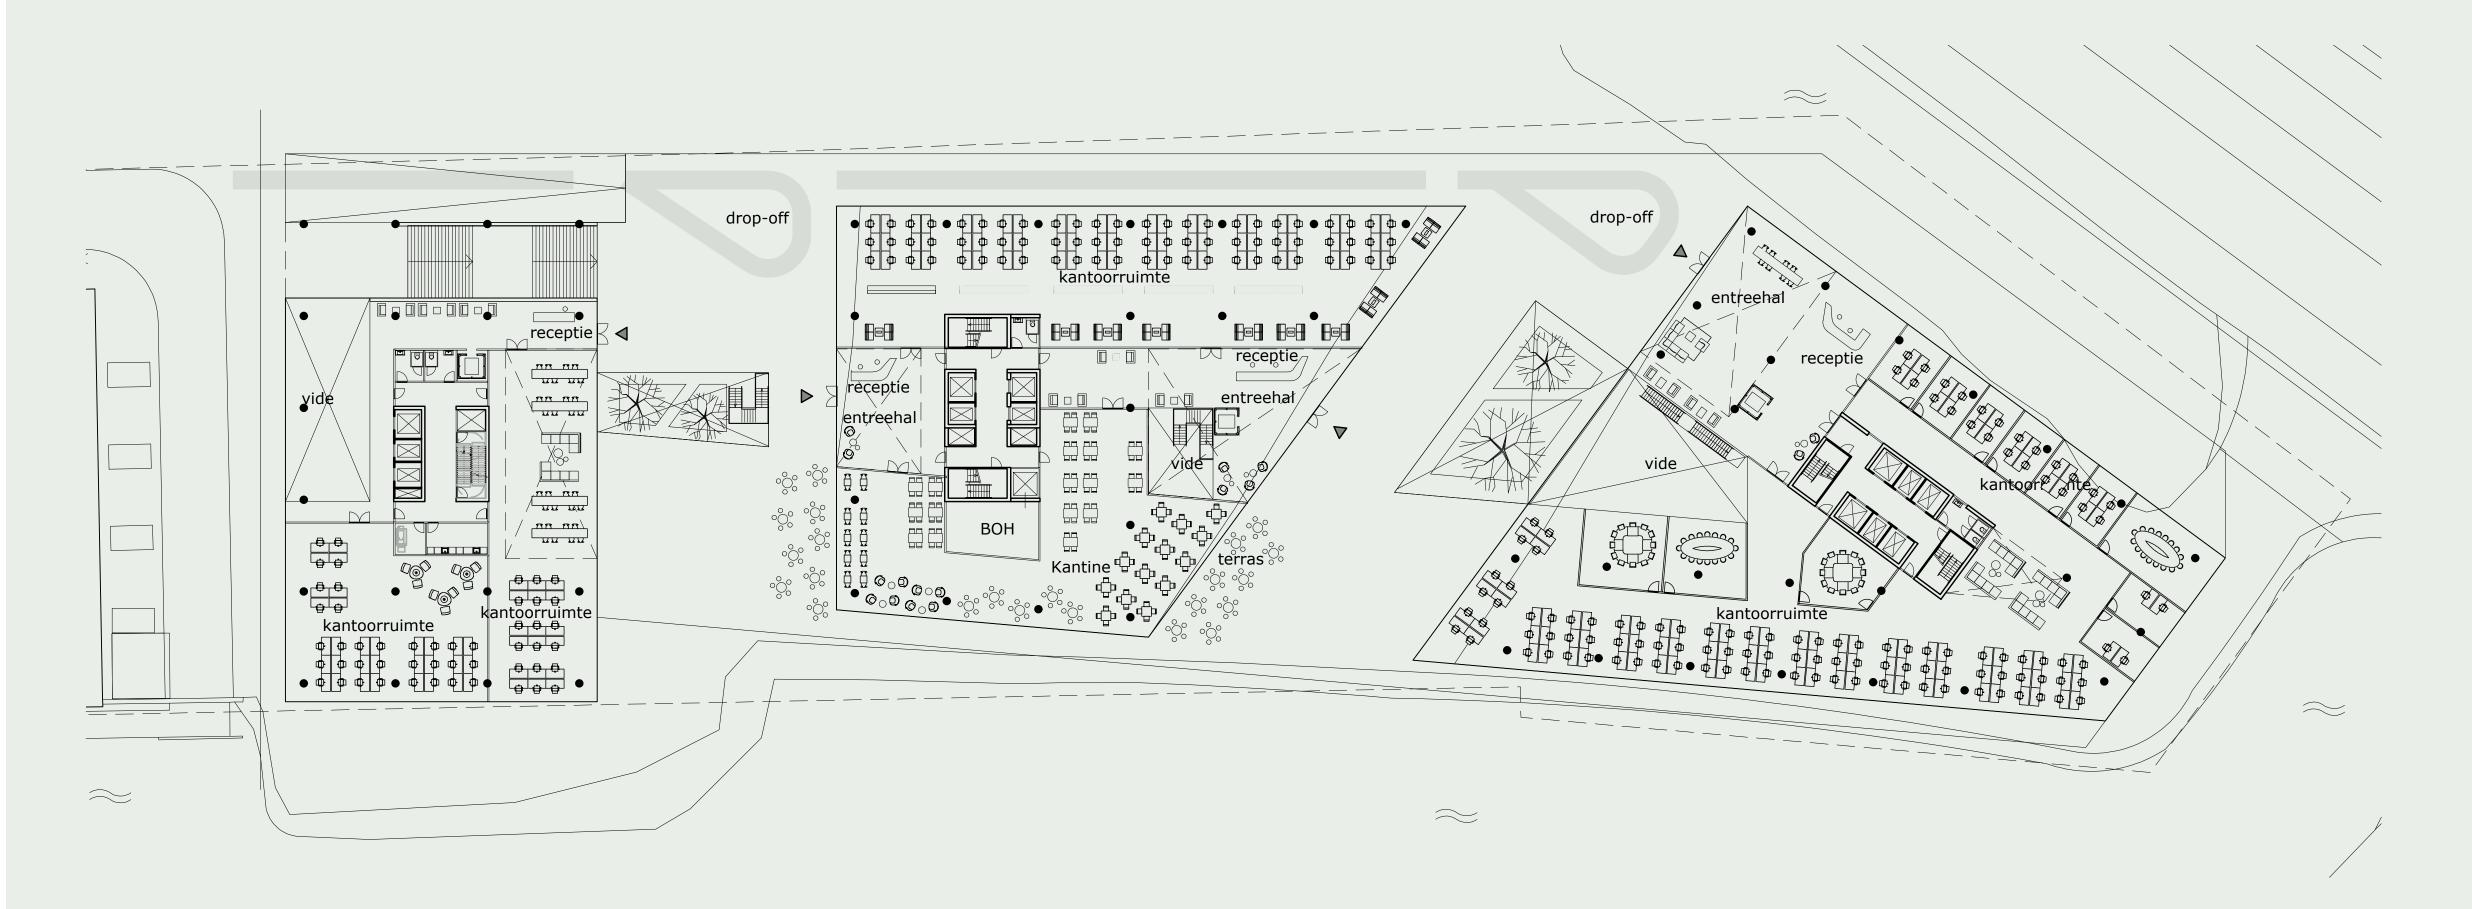

### OPEN AND FLEXIBLE WORKSPACE

Three office towers, four spacious atriums and towering high ceilings throughout are the core essence of Alpha's open and flexible concept. Alpha's three towers offer you a combined floor space of 40,000 sq.m. As a tenant, this offers you unlimited possibilities.



### DYNAMIC, INSIDE AND OUTSIDE

If you rent one of the towers, you will experience the dynamics of Alpha, the surroundings and the other tenants. A spectacular view over the harbor and an optimal connection with the other towers through the large atrium. Alpha offers it all.

### RAISED DECK

The raised deck connects the towers, keeping people and companies in contact with each other. Underneath the deck is shared car parking and bicycle storage for you and other tenants.



# FLOOR PLANS



## FLOOR PLANS



# Amsterdam

### **COSMOPOLITAN CAPITAL**

Amsterdam is the capital of the Netherlands. With 855,000 inhabitants and 180 nationalities, it is one of the most diverse and cosmopolitan cities in the world.

### UNIQUE LOCATION NEXT TO THE CITY CENTER

Alpha is located next to the booming Houthavens and close to the city center. Alpha creates new opportunities in one of the last areas of open industrial land that still exist within the A10 ring road.