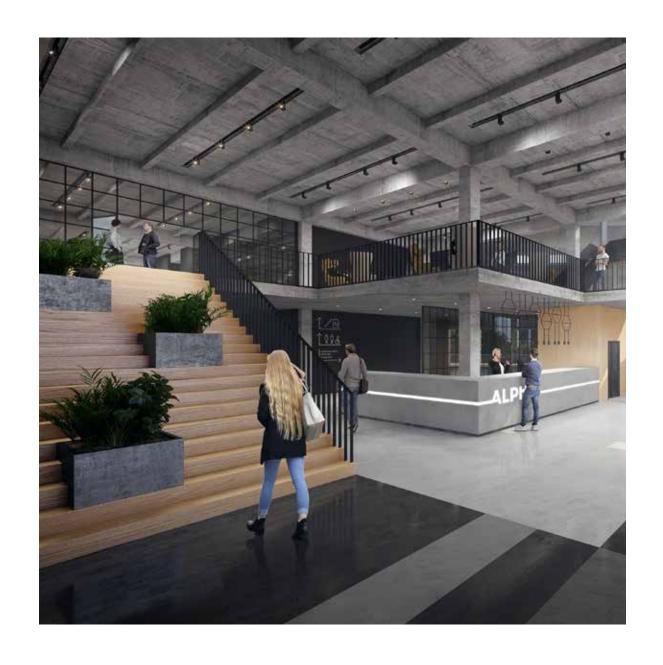

### RAISED DECK

The raised deck connects the towers, keeping people and companies in contact with each other. Underneath the deck is shared car parking and bicycle storage for you and other tenants.