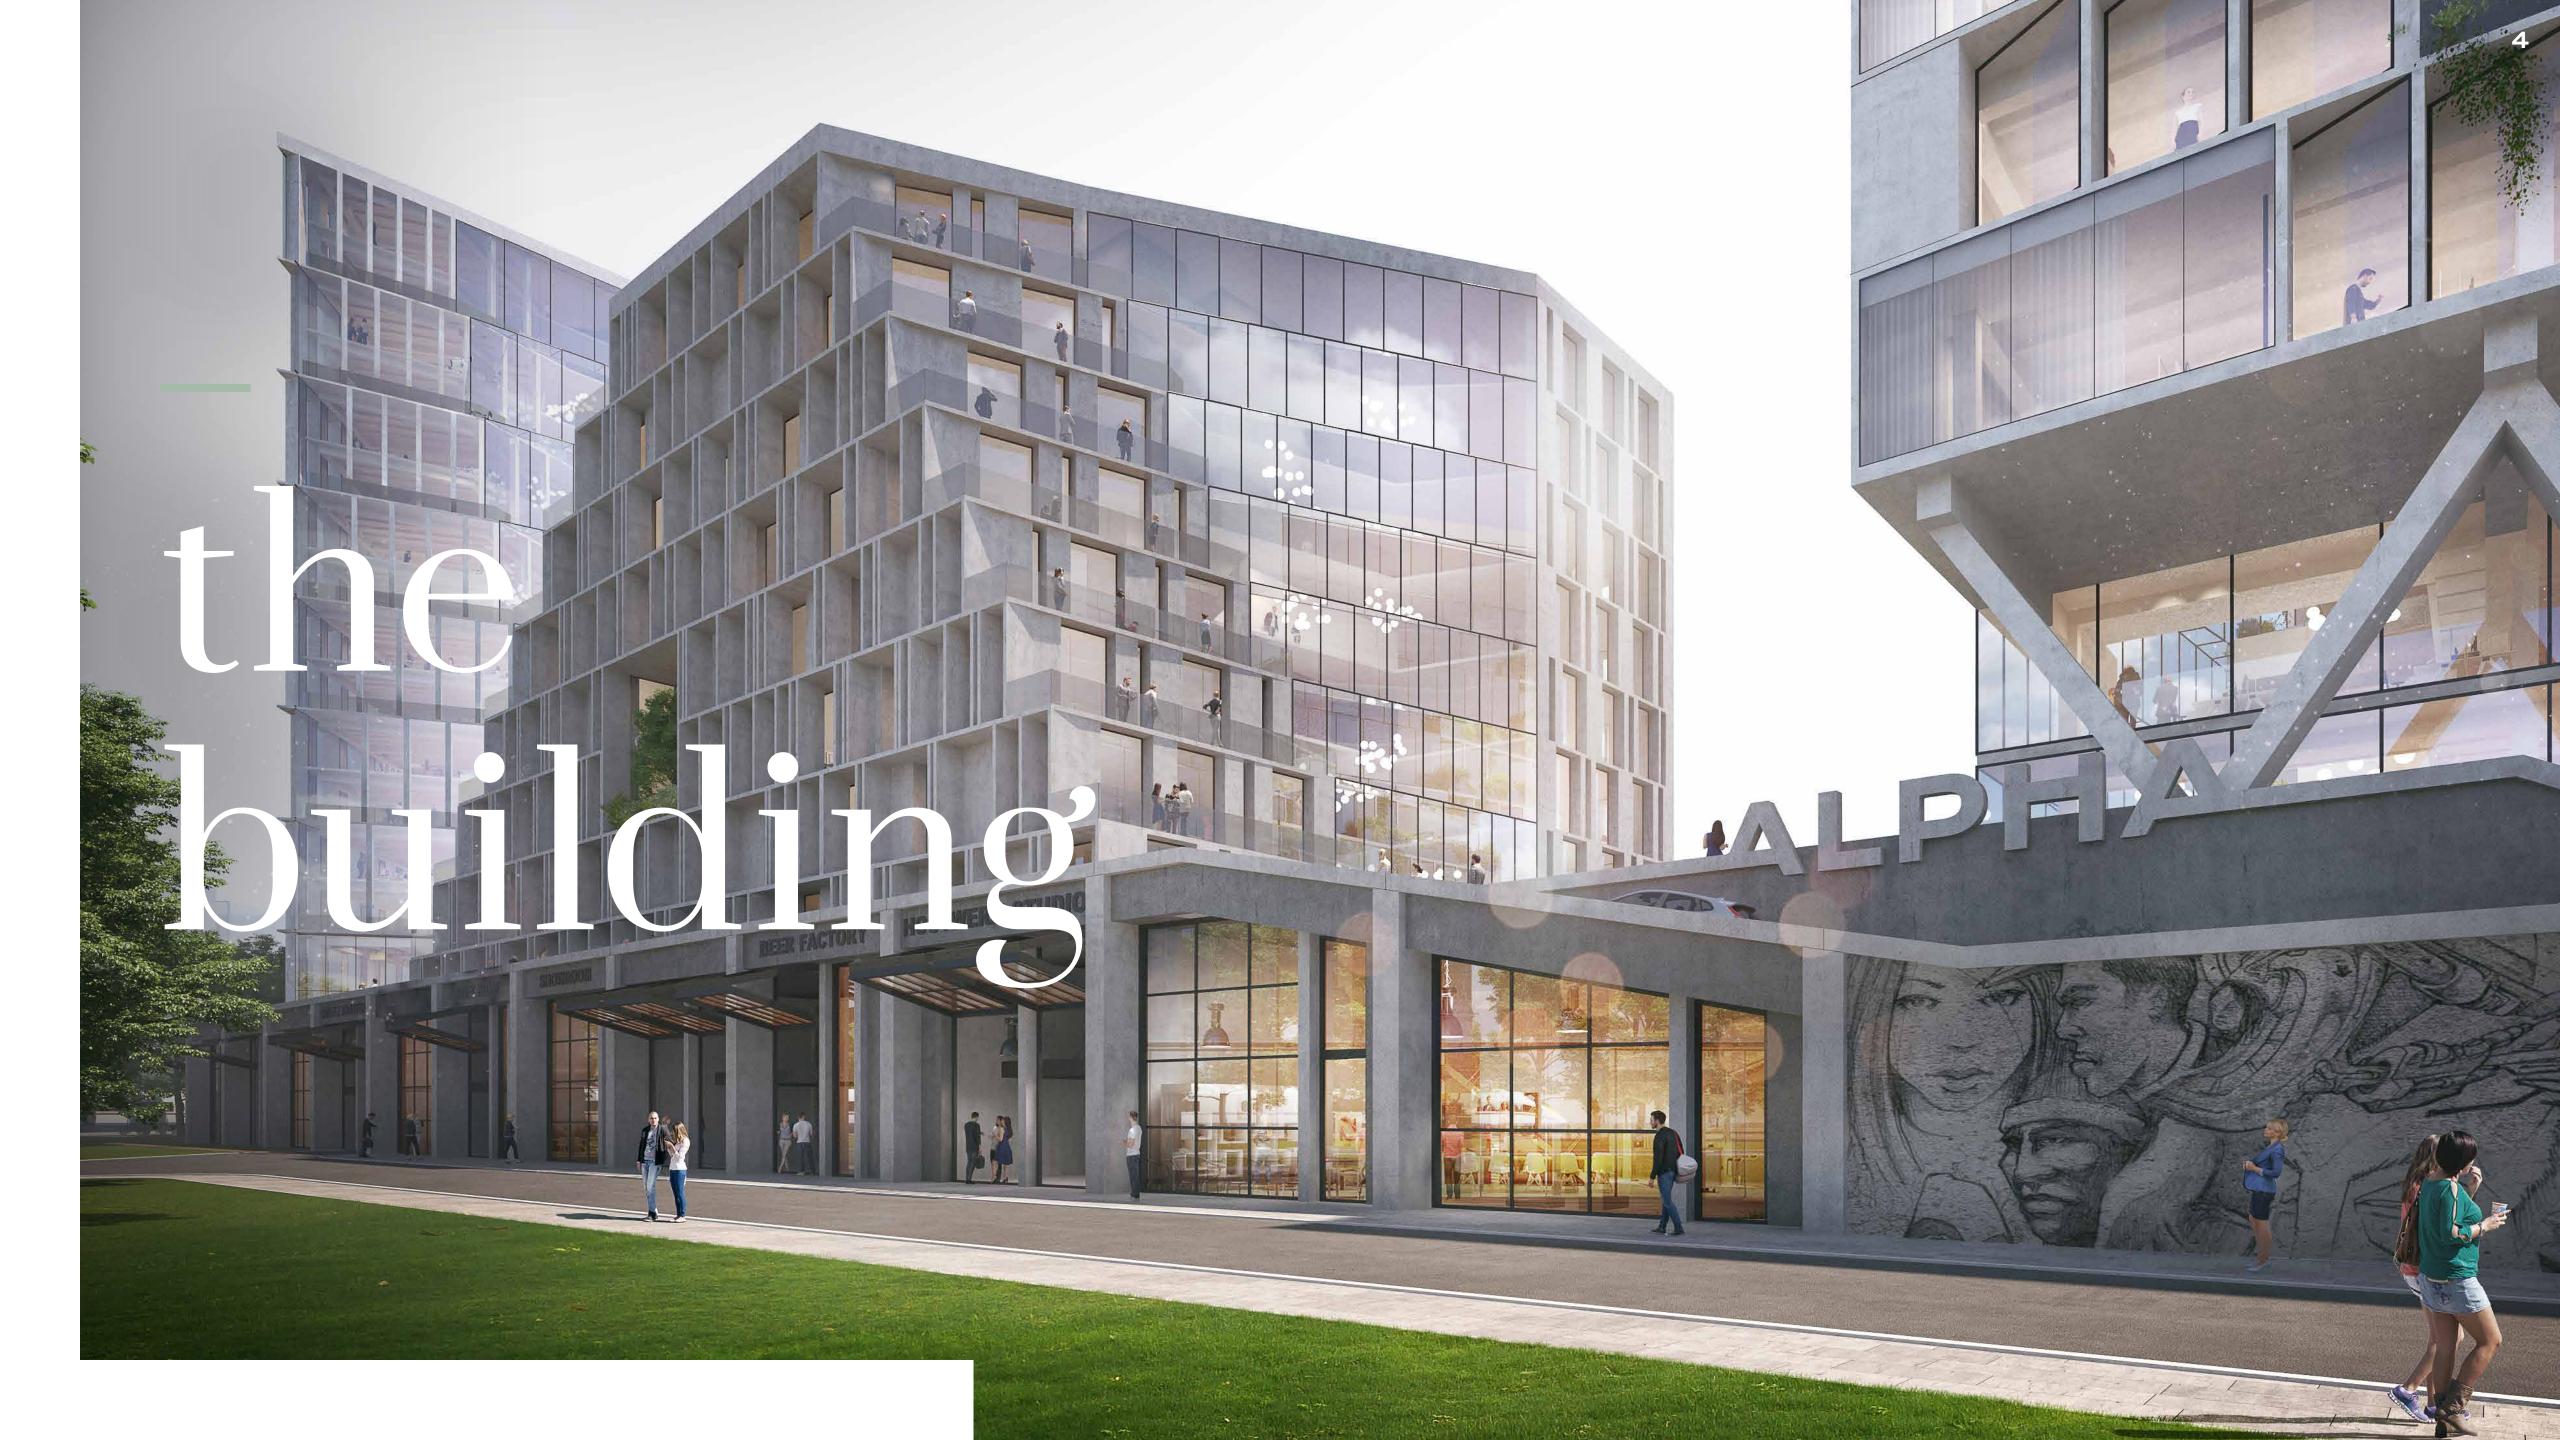

### OPEN AND FLEXIBLE WORKSPACE

Three office towers, four spacious atriums and towering high ceilings throughout are the core essence of Alpha's open and flexible concept. Alpha's three towers offer you a combined floor space of 40,000 sq.m. As a tenant, this offers you unlimited possibilities.

### RAISED DECK

The raised deck connects the towers, keeping people and companies in contact with each other. Underneath the deck is shared car parking and bicycle storage for you and other tenants.