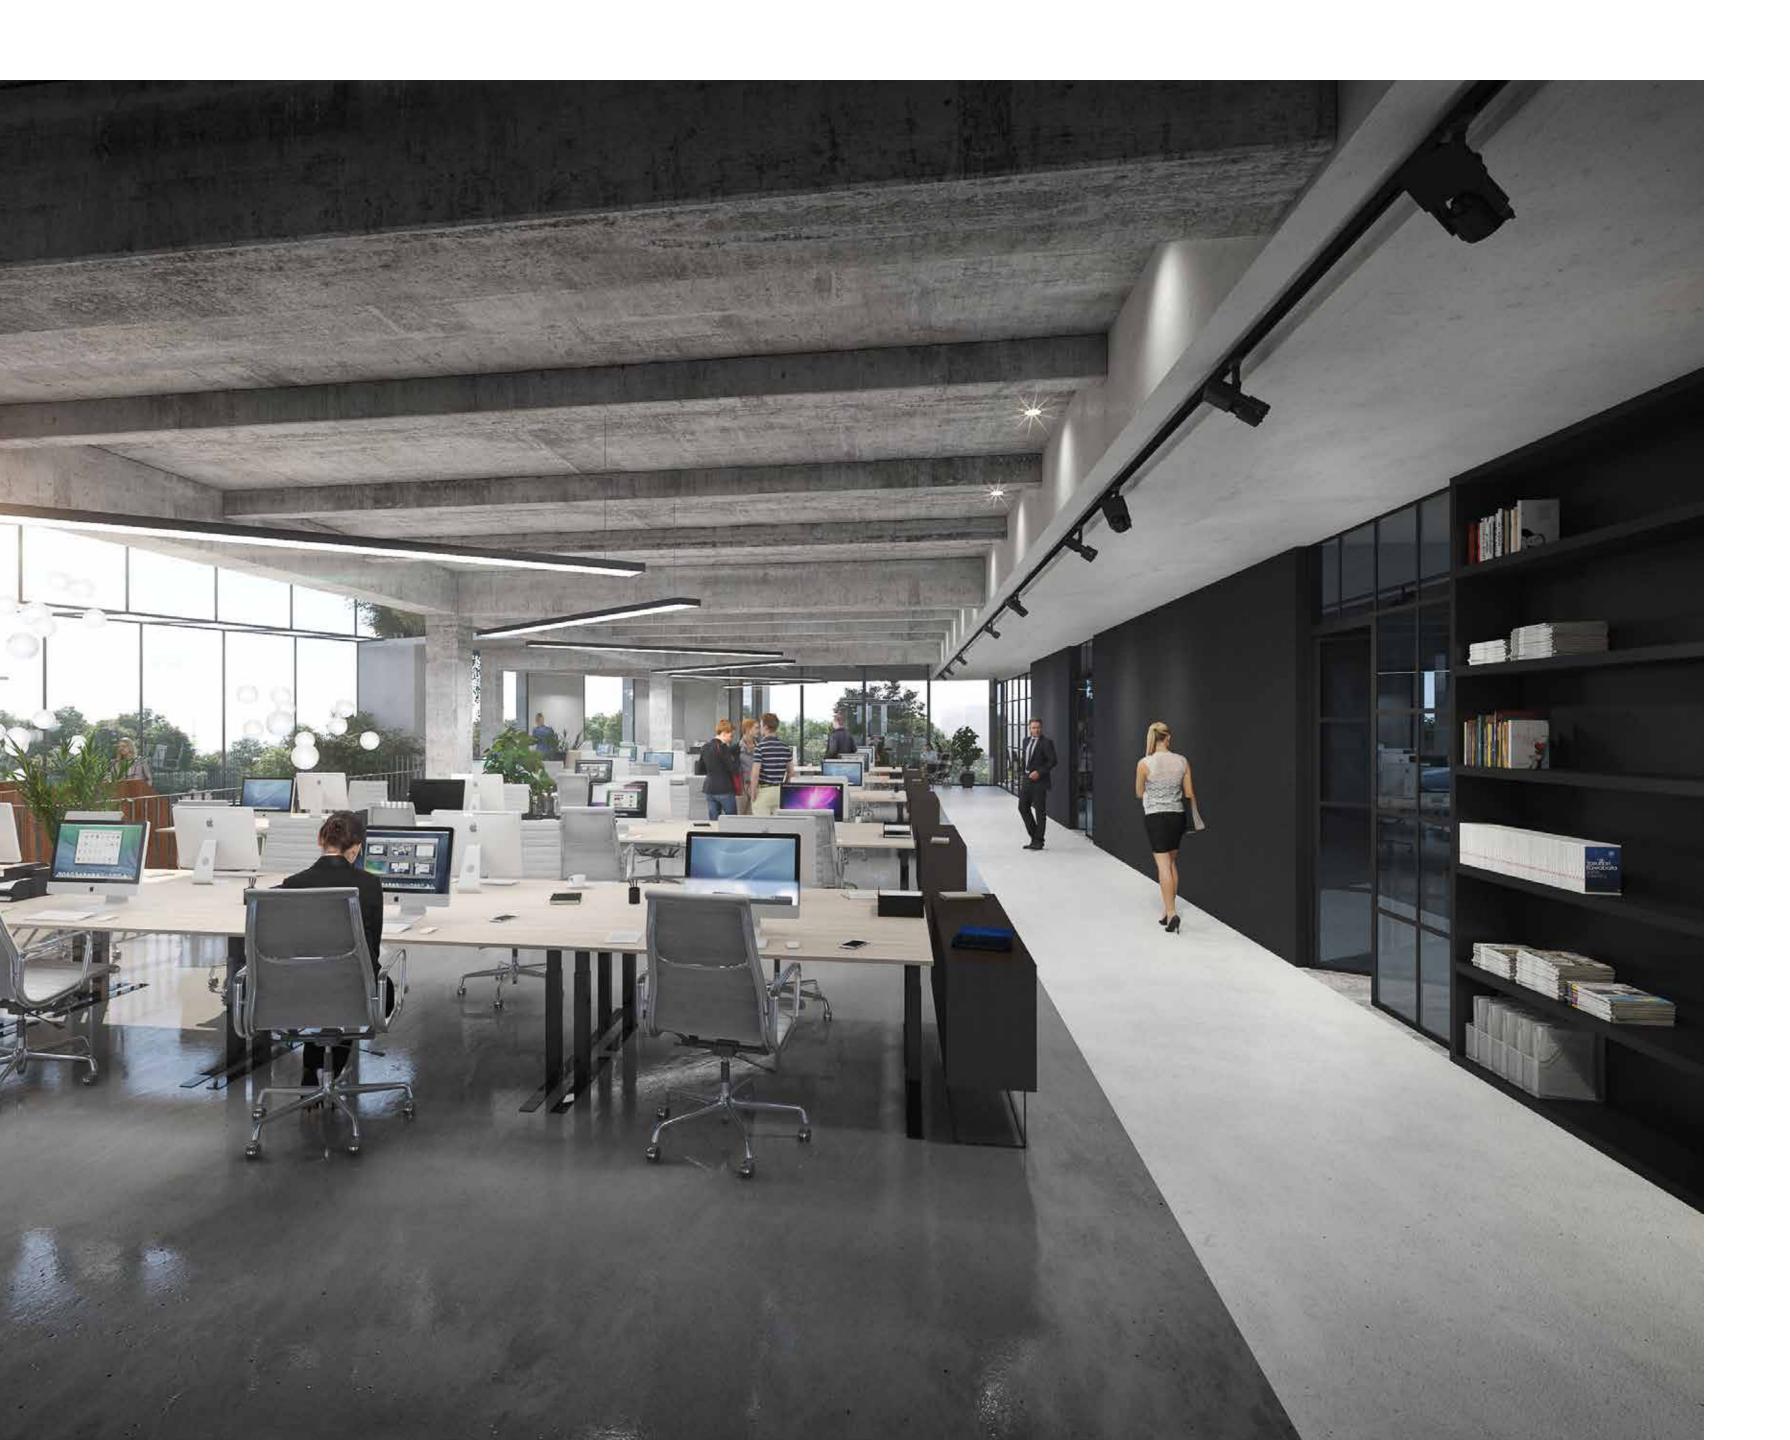

### OPEN AND FLEXIBLE WORKSPACE

Three office towers, four spacious atriums and towering high ceilings throughout are the core essence of Alpha's open and flexible concept. Alpha's three towers offer you a combined floor space of 40,000 sq.m. As a tenant, this offers you unlimited possibilities.

### DYNAMIC, INSIDE AND OUTSIDE

If you rent one of the towers, you will experience the dynamics of Alpha, the surroundings and the other tenants. A spectacular view over the harbor and an optimal connection with the other towers through the large atrium. Alpha offers it all.