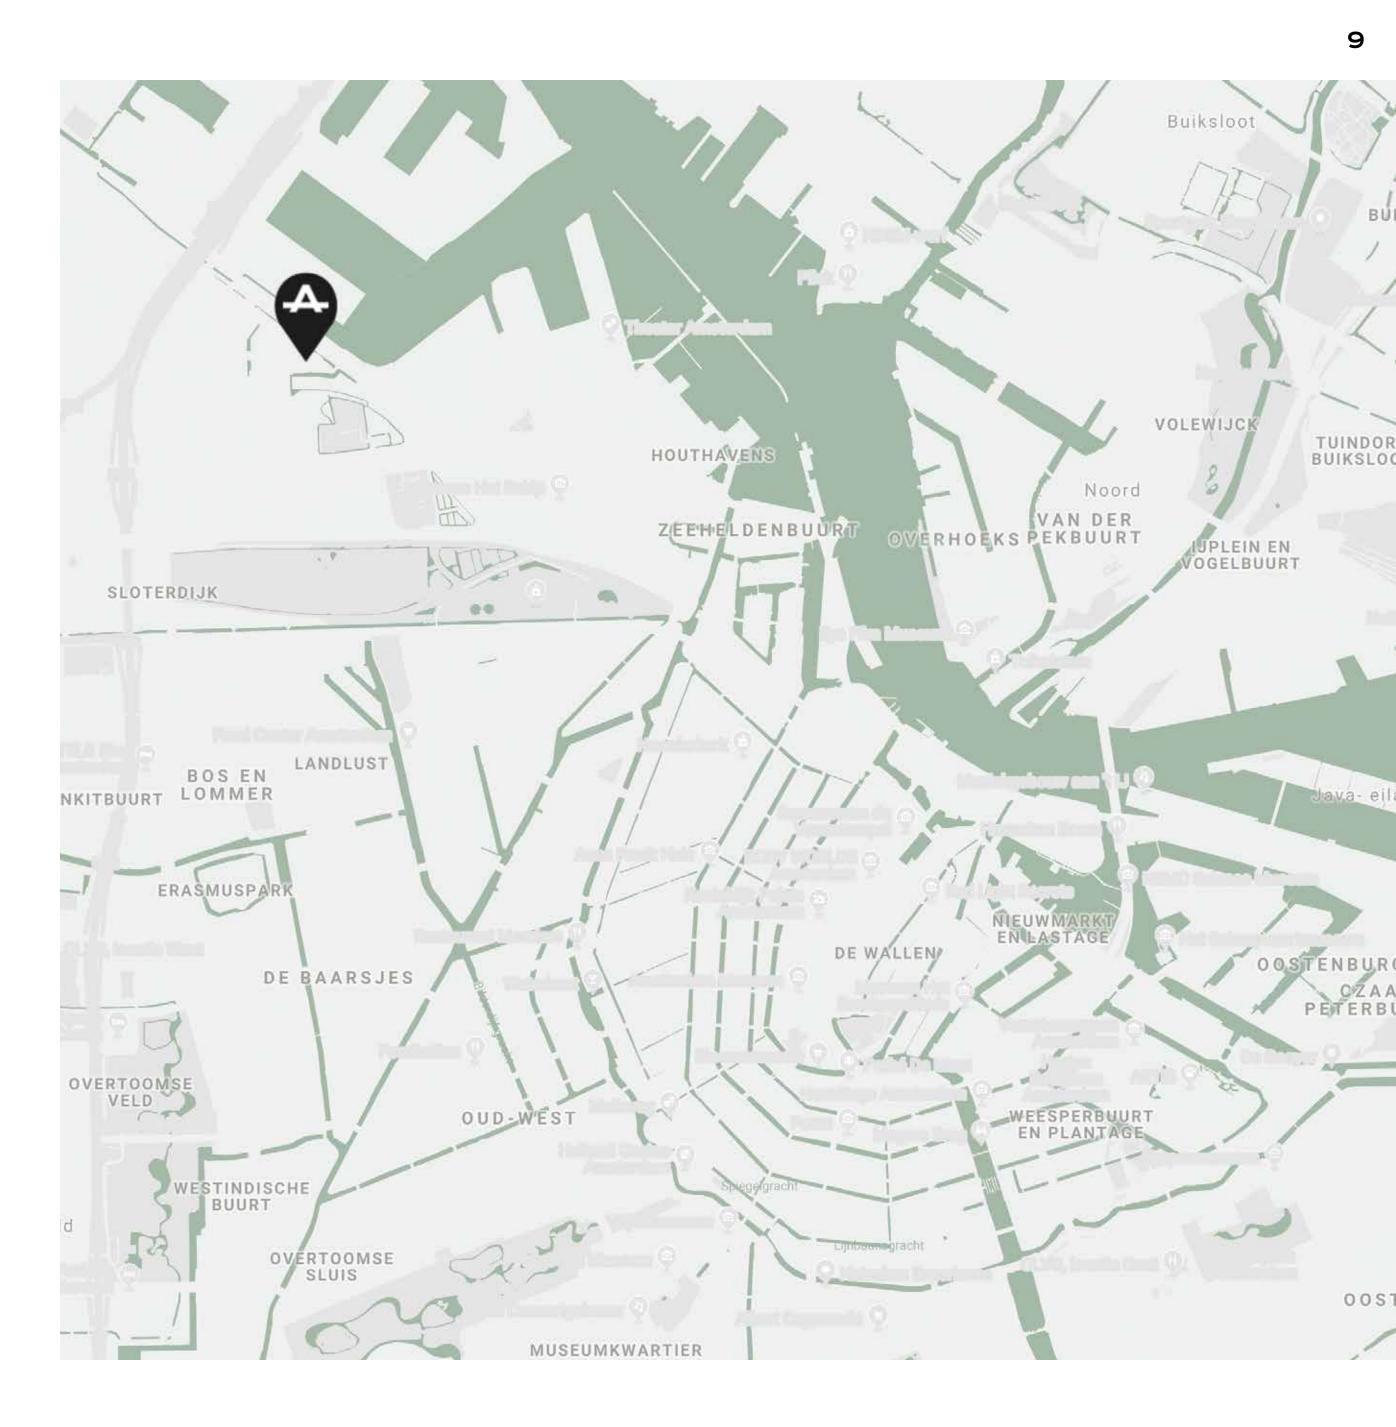

### UNIQUE LOCATION NEXT TO THE CITY CENTER

Alpha is located next to the booming Houthavens and close to the city center. Alpha creates new opportunities in one of the last areas of open industrial land that still exist within the A10 ring road.