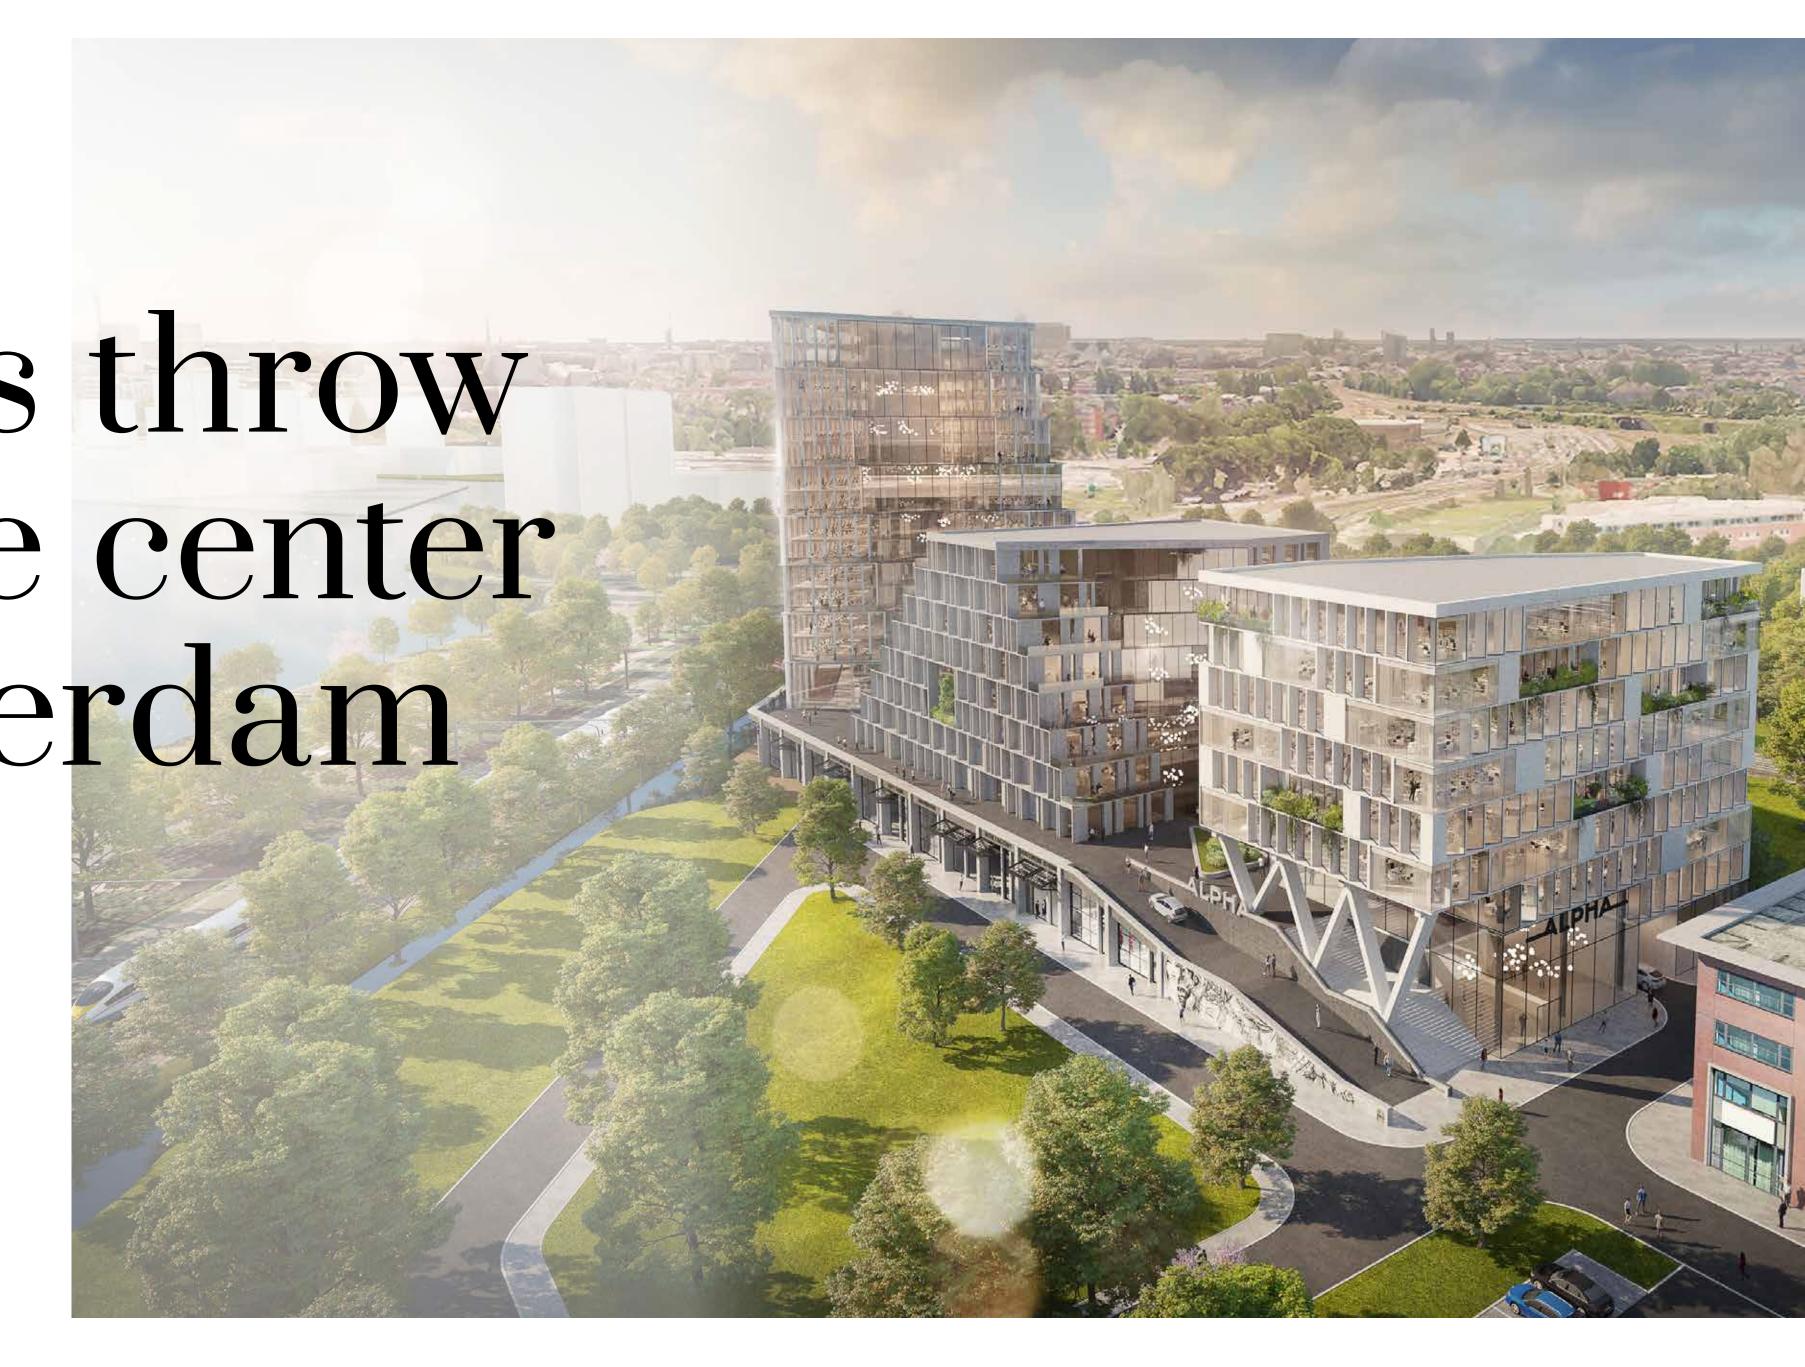

# A stone's throw from the center of Amsterdam

1 development 3 connected office towers 40,000 sq.m.

**ALPHA AMSTERDAM** 

alpha

# **NOW OR NEVER!**

Alpha is a unique 40,000 sq.m. office building being developed by All-In Real Estate on the edge of the city center of Amsterdam. Alpha is designed by MVSA Architects. DRS Makelaars and JLL assist the owner, All-In Real Estate, in the development and rental of Alpha. The completion is expected in 2021.