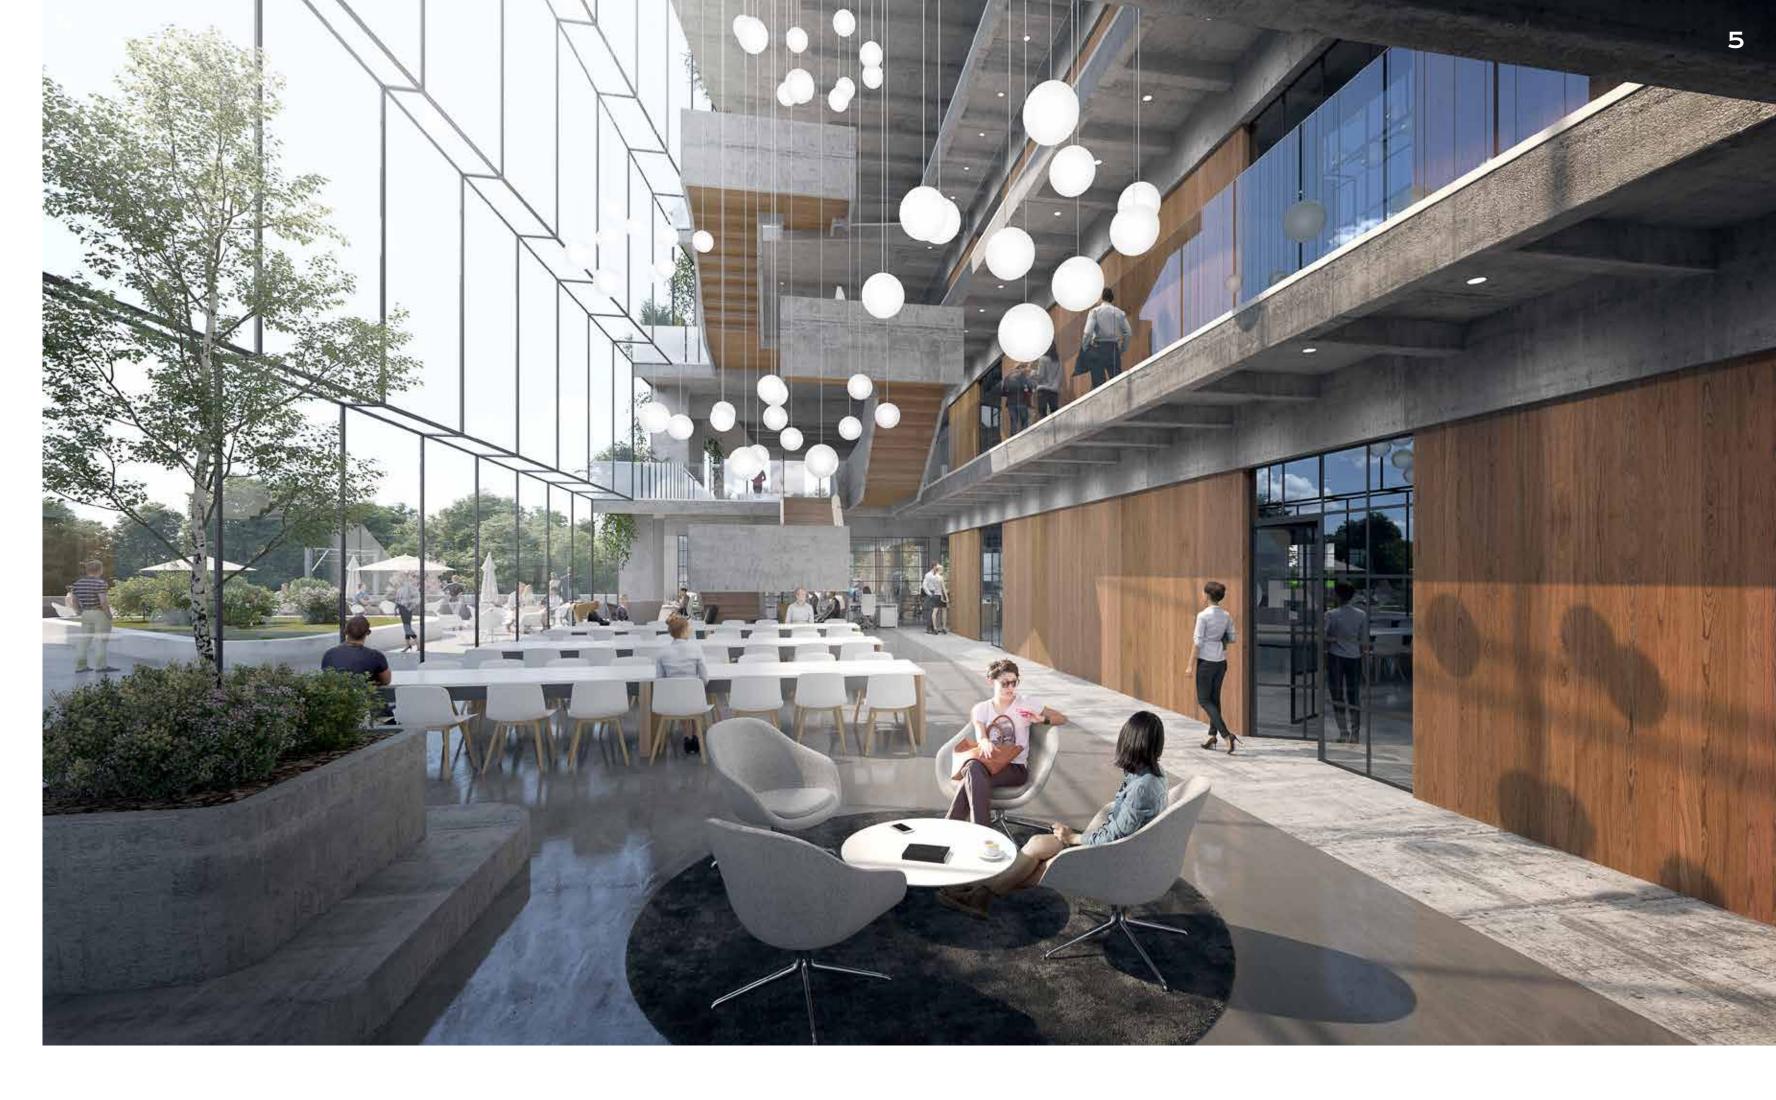

### OPEN AND FLEXIBLE WORKSPACE

Three office towers, four spacious atriums and towering high ceilings throughout are the core essence of Alpha's open and flexible concept. Alpha's three towers offer you a combined floor space of 40,000 sq.m. As a tenant, this offers you unlimited possibilities.

### DYNAMIC, INSIDE AND OUTSIDE

If you rent one of the towers, you will experience the dynamics of Alpha, the surroundings and the other tenants. A spectacular view over the harbor and an optimal connection with the other towers through the large atrium. Alpha offers it all.

### RAISED DECK

The raised deck connects the towers, keeping people and companies in contact with each other. Underneath the deck is shared car parking and bicycle storage for you and other tenants.