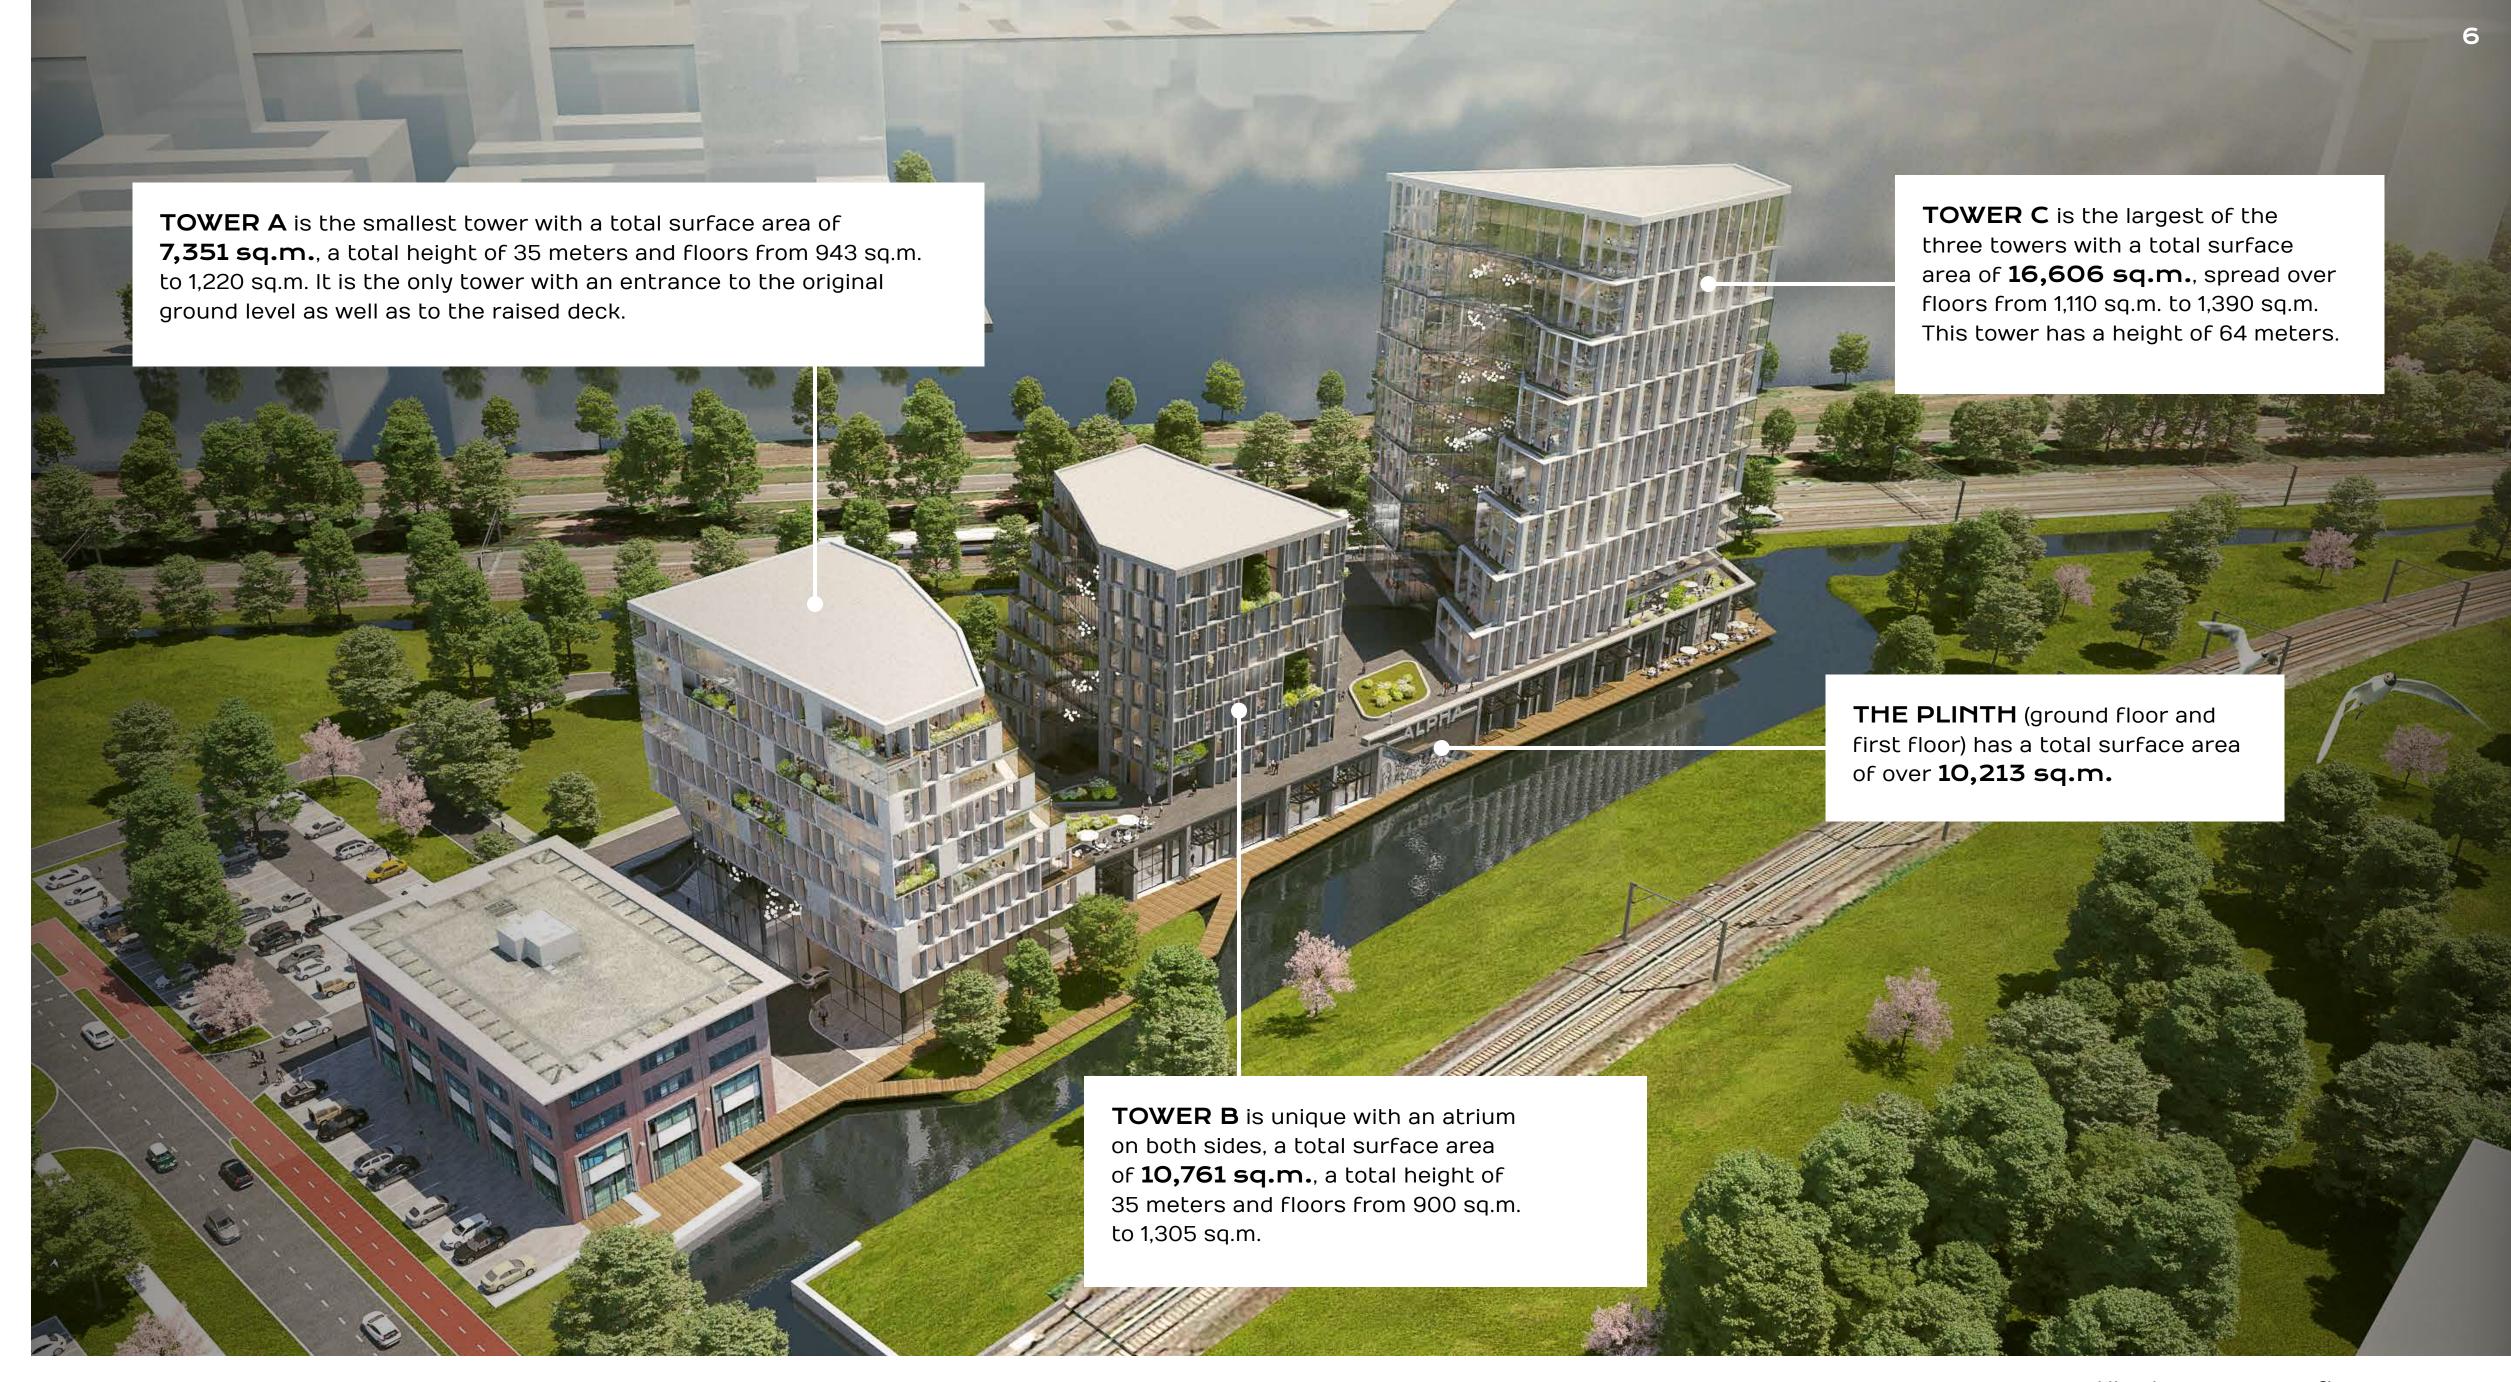

### OPEN AND FLEXIBLE WORKSPACE

Three office towers, four spacious atriums and towering high ceilings throughout are the core essence of Alpha's open and flexible concept. Alpha's three towers offer you a combined floor space of 40,000 sq.m. As a tenant, this offers you unlimited possibilities.

### DYNAMIC, INSIDE AND OUTSIDE

If you rent one of the towers, you will experience the dynamics of Alpha, the surroundings and the other tenants. A spectacular view over the harbor and an optimal connection with the other towers through the large atrium. Alpha offers it all.

### RAISED DECK

The raised deck connects the towers, keeping people and companies in contact with each other. Underneath the deck is shared car parking and bicycle storage for you and other tenants.