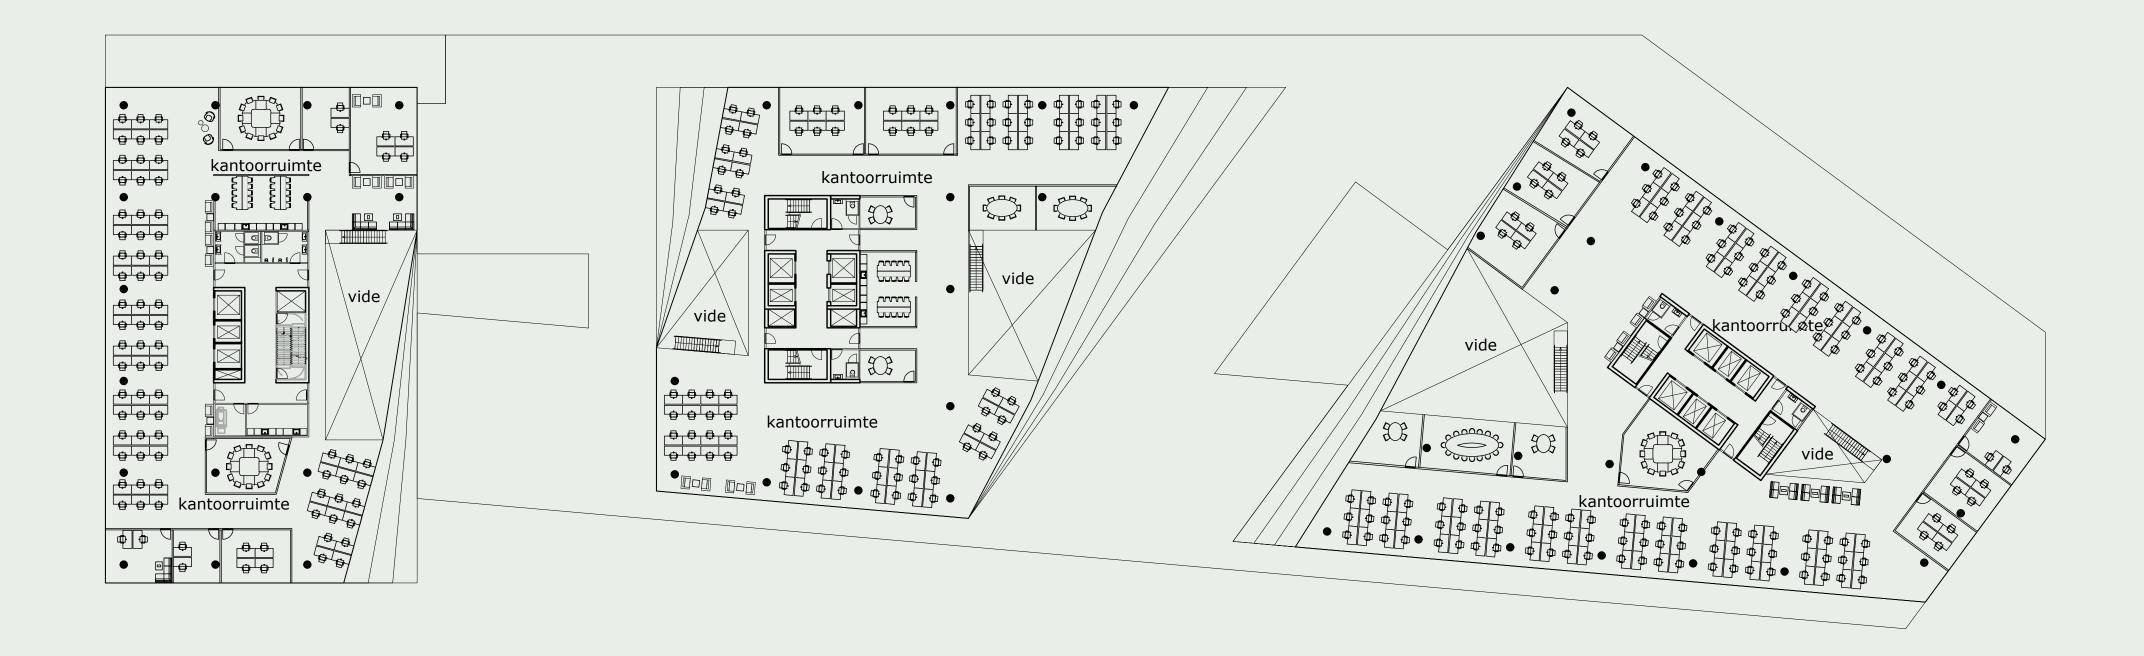

LEXIBLE WORKSPACE

Three office towers, four spacious atriums and towering high ceilings throughout are the core essence of Alpha's open and flexible concept. Alpha's three towers offer you a combined floor space of 40,000 sq.m. As a tenant, this offers you unlimited possibilities.



### DYNAMIC, INSIDE AND OUTSIDE

If you rent one of the towers, you will experience the dynamics of Alpha, the surroundings and the other tenants. A spectacular view over the harbor and an optimal connection with the other towers through the large atrium. Alpha offers it all.

### RAISED DECK

The raised deck connects the towers, keeping people and companies in contact with each other. Underneath the deck is shared car parking and bicycle storage for you and other tenants.



# FLOOR PLANS



## FLOOR PLANS



# Amsterdam

### **COSMOPOLITAN CAPITAL**

Amsterdam is the capital of the Netherlands. With 855,000 inhabitants and 180 nationalities, it is one of the most diverse and cosmopolitan cities in the world.

### UNIQUE LOCATION NEXT TO THE CITY CENTER

Alpha is located next to the booming Houthavens and close to the city center. Alpha creates new opportunities in one of the last areas of open industrial land that still exist within the A10 ring road.