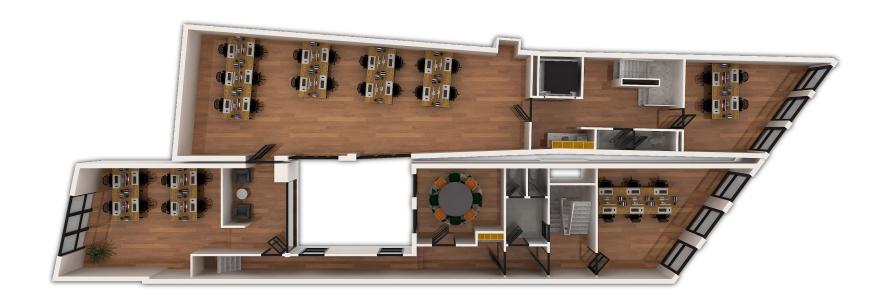

ekken



Fully equipped meeting rooms Vergaderruimtes en apparatuur



Event space
Evenementenruimte



Exclusive member perks Exclusieve member deals



Coffee & Tea facilities, selection of Milk, Still & Sparkling filtered water



Mindspace Mobile app De Mindspace-app



Kitchens & Lounges Keukens & Lounges



24/7 Access24-uur per dag toegang



Private phone booths Telefoon-booths voor privé calls



Weekly events and conferences Wekelijkse events



IT support iT support



Ultra -fast Wi-Fi Supersnelle Wi-Fi



Mail and package Handling Post adres



Global access to Mindspace locations Wereldwijde toegang



Cleaning services Schoonmaakservice

# Nieuwezijds Voorburgwal 296 | Lower Level



# Nieuwezijds Voorburgwal 296 | Ground Floor



## Nieuwezijds Voorburgwal 296 | 1st Floor



# Nieuwezijds Voorburgwal 296 | 2nd Floor



## Nieuwezijds Voorburgwal 296 | 3rd Floor



## Nieuwezijds Voorburgwal 296 | 3rd Floor



### In Good Company

**Enterprise Teams Choose Mindspace** 

























#### Valuable Perks and Benefits

Exclusive member benefits include discounts and unique deals from many global service providers and local partners like Google, Amazon, Microsoft, nearby restaurants, car rentals, hotels and wellness suppliers, helping members in their everyday tasks, as well as providing business solutions at attractive rates.





















#### **Inspiring Work Environment**

Mindspace is a curated art exhibition in many ways. Compelling art, towering bookcases and greenery fills the space. The environments empower companies to grow their busin