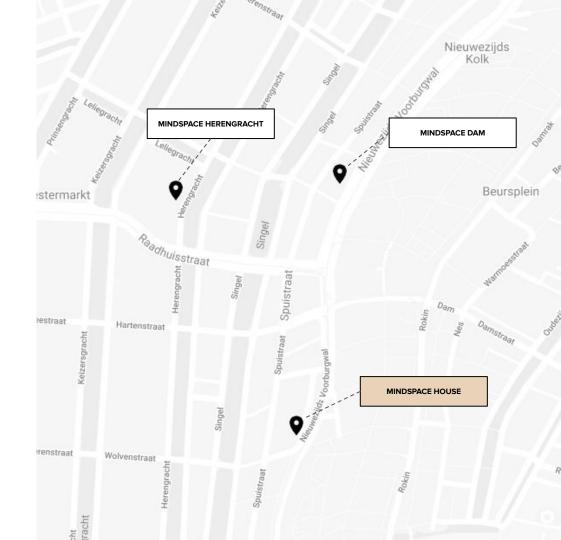

## The location | Easy to get here

| Central Station          | 1.2km | 15 min |
|--------------------------|-------|--------|
| Mindspace Spuistraat     | 500m  | 7 min  |
| Mindspace<br>Herengracht | 650m  | 8 min  |

| Central Station | 1.4KM  | 6 min  |
|-----------------|--------|--------|
| Vondelpark      | 2.8 km | 10 min |
| Museumplein     | 2 km   | 8 min  |

| Schiphol Airport   | 17 km | 28 min |
|--------------------|-------|--------|
| Amsterdam Zuid WTC | 5 km  | 17 min |