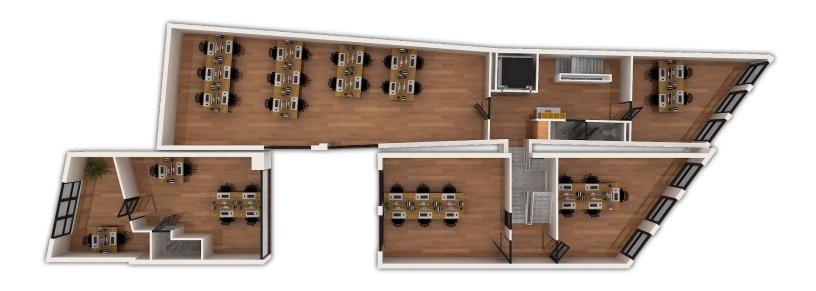

rruimtes en apparatuur



Event space
Evenementenruimte



Exclusive member perks Exclusieve member deals



Coffee & Tea facilities, selection of Milk, Still & Sparkling filtered water



Mindspace Mobile app De Mindspace-app



Kitchens & Lounges Keukens & Lounges



24/7 Access24-uur per dag toegang



Private phone booths Telefoon-booths voor privé calls



Weekly events and conferences Wekelijkse events



IT support iT support



Ultra -fast Wi-Fi Supersnelle Wi-Fi



Mail and package Handling Post adres



Global access to Mindspace locations Wereldwijde toegang



Cleaning services Schoonmaakservice

# Nieuwezijds Voorburgwal 296 | Lower Level



# Nieuwezijds Voorburgwal 296 | Ground Floor



## Nieuwezijds Voorburgwal 296 | 1st Floor



# Nieuwezijds Voorburgwal 296 | 2nd Floor



## Nieuwezijds Voorburgwal 296 | 3rd Floor



## Nieuwezijds Voorburgwal 296 | 3rd Floor



### In Good Company

**Enterprise Teams Choose Mindspace** 

























#### Valuable Perks and Benefits

Exclusive member benefits include discounts and unique deals from many global service providers and local partners like Google, Amazon, Microsoft, nearby restaurants, car rentals, hotels and wellness suppliers, helping members in their everyday tasks, as well as providing business solutions at attractive rates.





















#### **Inspiring Work Environment**

Mindspace is a curated art exhibition in many ways. Compelling art, towering bookcases and greenery fills the space. The environments empower companies to grow their businesses in style. Our designers focus their att