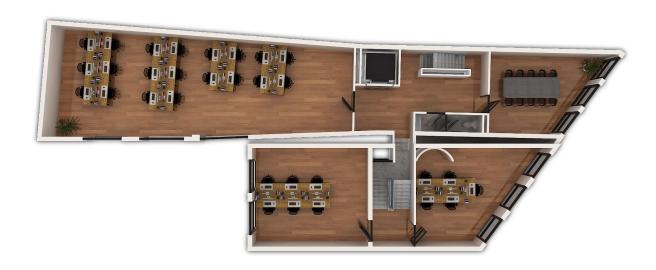

tenruimte



Exclusive member perks Exclusieve member deals



Coffee & Tea facilities, selection of Milk, Still & Sparkling filtered water



Mindspace Mobile app De Mindspace-app



Kitchens & Lounges Keukens & Lounges



24/7 Access24-uur per dag toegang



Private phone booths Telefoon-booths voor privé calls



Weekly events and conferences Wekelijkse events



IT support iT support



Ultra -fast Wi-Fi Supersnelle Wi-Fi



Mail and package Handling Post adres



Global access to Mindspace locations Wereldwijde toegang



Cleaning services Schoonmaakservice

# Nieuwezijds Voorburgwal 296 | Lower Level



# Nieuwezijds Voorburgwal 296 | Ground Floor



## Nieuwezijds Voorburgwal 296 | 1st Floor



# Nieuwezijds Voorburgwal 296 | 2nd Floor



## Nieuwezijds Voorburgwal 296 | 3rd Floor



## Nieuwezijds Voorburgwal 296 | 3rd Floor



### In Good Company

**Enterprise Teams Choose Mindspace** 

























#### Valuable Perks and Benefits

Exclusive member benefits include discounts and unique deals from many global service providers and local partners like Google, Amazon, Microsoft, nearby restaurants, car rentals, hotels and wellness suppliers, helping members in their everyday tasks, as well as providing business solutions at attractive rates.





















#### **Inspiring Work Environment**

Mindspace is a curated art exhibition in many ways. Compelling art, towering bookcases and greenery fills the space. The environments empower companies to grow their businesses in style. Our designers focus their attention on every single detail, ensuring that e