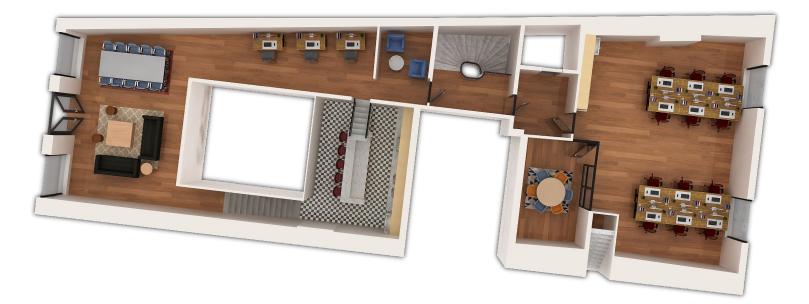

xible monthly membership covers absolutely everything. No extra charges. Period. You and your team will enjoy membership that gives you:

Fully furnished offices 24/7 Access Aangeklede werkplekken 24-uur per dag toegang Fully equipped meeting rooms Private phone booths ARK. Vergaderruimtes en apparatuur Telefoon-booths voor privé calls Ĥ Exclusive member perks IT support Exclusieve member deals iT support 5 101 Coffee facilities Ultra -fast Wi-Fi Supersnelle Wi-Fi Mindspace Mobile app Global access to De Mindspace-app Mindspace locations Wereldwijde toegang **Cleaning services** 



Cleaning services Schoonmaakservice

## Herengracht 168 | Lower Level



## Herengracht 168 | Ground Floor



## Herengracht 168 | 1st Floor



## Herengracht 168 | 2nd Floor



## Herengracht 168 | 3rd Floor



## Herengracht 168 | 4th Floor



#### In Good Company

**Enterprise Teams Choose Mindspace** 



### Valuable Perks and Benefits

Exclusive member benefits include discounts and unique deals from many global service providers and local partners like Google, Amazon, Microsoft, nearby restaurants, car rentals, hotels and wellness suppliers, helping members in their everyday tasks, as well as providing business solutions at attractive rates.





#### Customizable Work Environment

Mindspace offers unique spaces that can be customized in many ways. The environments empower companies to grow their businesses in style. Our designers focus their attention on every single detail, ensuring that each space is bespoke and decked out with luxe finishes. We have mirrored light fittings, velvet sofa