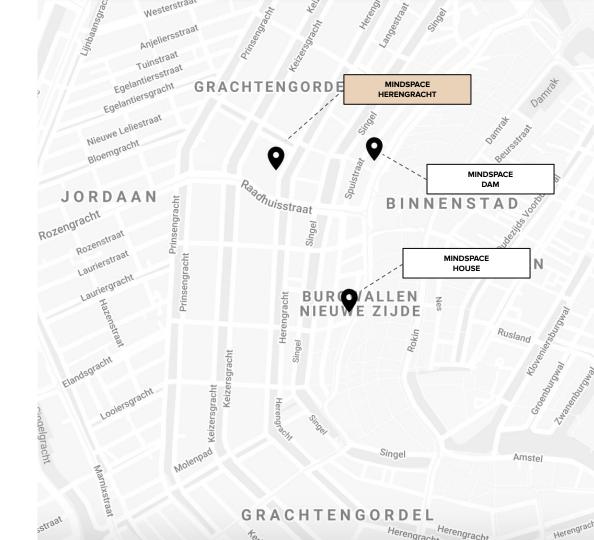

#### Easy to get Here

| R. | Central Station | 1.3 km | 16 min |
|----|-----------------|--------|--------|
|    | Mindspace Dam   | 300 m  | 4 min  |
|    | Mindspace House | 650 m  | 8 min  |

| 0   | Central Station  | 1.3km  | 6 min  |
|-----|------------------|--------|--------|
| 070 | Vondelpark       | 3 km   | 10 min |
|     | Museumkwartier   | 3.2 km | 11 min |
|     |                  |        |        |
|     | Schiphol Airport | 15 km  | 34 min |
|     | · · ·            |        |        |
|     | Amsterdam Zuid   | 5 km   | 25 min |

#### At the Heart of the Action

An office at Mindspace Herengracht means being in the center of it all. Surrounded by a fast growing ecosystem of businesses and easily accessible by public transport.

From the historic canal belt with its boutique shops, restaurants and hotels, to the Grand Central Station, the neighbourhood provides easy access to everything that Amsterdam has to offer. Parks, culture, and entertainment are just a step away.