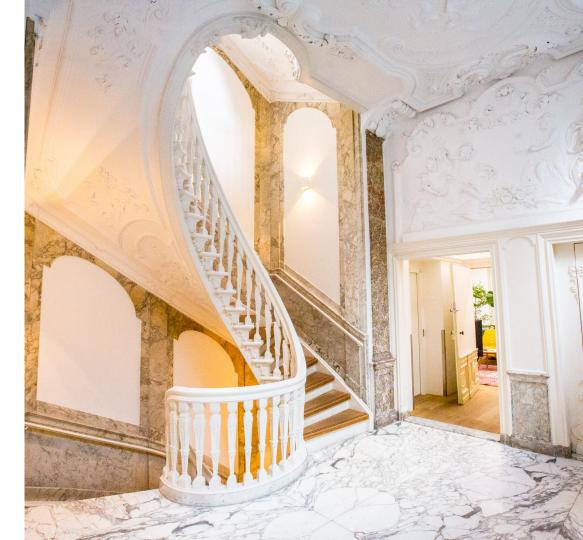

#### Ideal Location, Great Space

Herengracht 168

Exquisite, all-inclusive coworking space designed to energize and nurture your business in a UNESCO world heritage Canal House.

There are three different Golden-Age monumental rooms with authentic details and frescoes, and a quiet garden to relax in. But the marble entrance hall and central staircase, packed with ornaments and statues, take the prize.