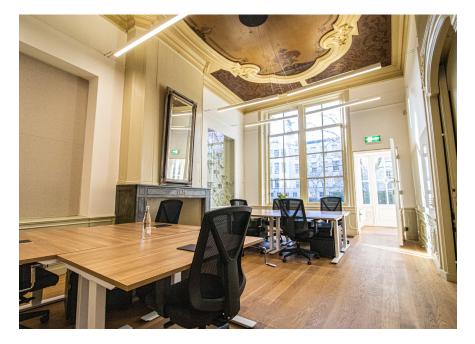

#### Ideal Location, Great Space

Herengracht 168

Exquisite, all-inclusive coworking space designed to energize and nurture your business in a UNESCO world heritage Canal House.

There are three different Golden-Age monumental rooms with authentic details and frescoes, and a quiet garden to relax in. But the marble entrance hall and central staircase, packed with ornaments and statues, take the prize.

#### Customizable Work Environment

Mindspace offers unique spaces that can be customized in many ways. The environments empower companies to grow their businesses in style. Our designers focus their attention on every single detail, ensuring that each space is bespoke and decked out with luxe finishes. We have mirrored light fittings, velvet sofas, fine marble bar tops, and crafted wooden one-on-one booths.