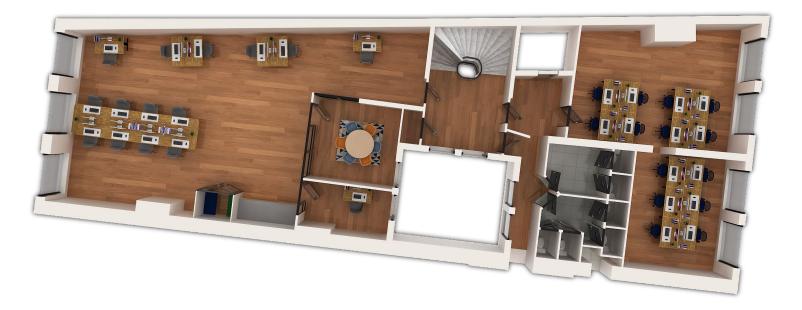

nd overhead costs.

Your fully-flexible monthly membership covers absolutely everything. No extra charges. Period. You and your team will enjoy membership that gives you:

Fully furnished offices 24/7 Access Aangeklede werkplekken 24-uur per dag toegang Fully equipped meeting rooms Private phone booths ARK. Vergaderruimtes en apparatuur Telefoon-booths voor privé calls Ĥ Exclusive member perks IT support Exclusieve member deals iT support 5 101 Coffee facilities Ultra -fast Wi-Fi Supersnelle Wi-Fi Mindspace Mobile app Global access to De Mindspace-app Mindspace locations Wereldwijde toegang **Cleaning services** 



Cleaning services Schoonmaakservice

## Herengracht 168 | Lower Level



## Herengracht 168 | Ground Floor



## Herengracht 168 | 1st Floor



## Herengracht 168 | 2nd Floor



## Herengracht 168 | 3rd Floor



## Herengracht 168 | 4th Floor



#### In Good Company

**Enterprise Teams Choose Mindspace** 



### Valuable Perks and Benefits

Exclusive member benefits include discounts and unique deals from many global service providers and local partners like Google, Amazon, Microsoft, nearby restaurants, car rentals, hotels and wellness suppliers, helping members in their everyday tasks, as well as providing business solutions at attractive rates.





#### Customizable Work Environment

Mindspace offers unique spaces that can be customized in many ways. The environments empower companies to grow their businesses in style. Our designers focus their attention on every single detail, ensuring that each space is bespoke and decked out with luxe finishes. We have mi