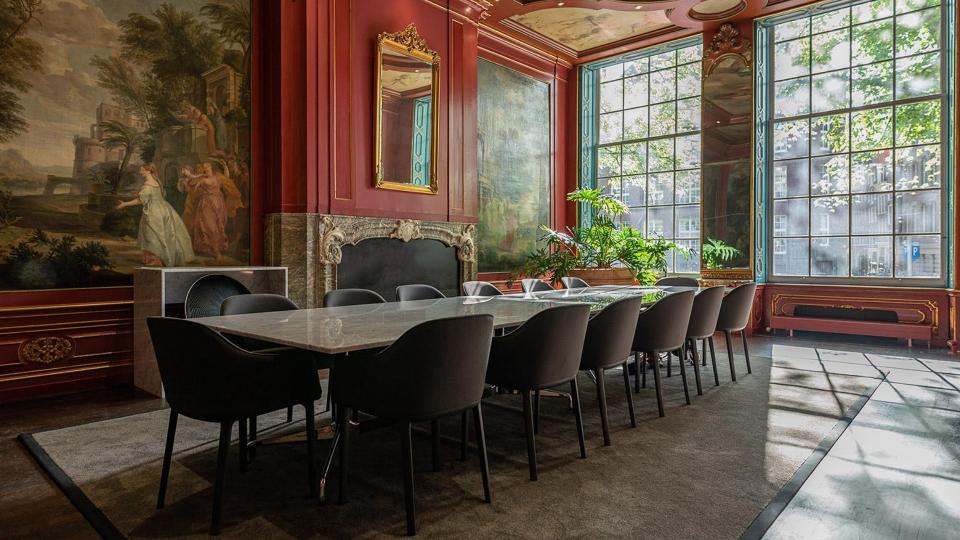

#### Ideal Location, Great Space

Herengracht 168

Exquisite, all-inclusive coworking space designed to energize and nurture your business in a UNESCO world heritage Canal House.

There are three different Golden-Age monumental rooms with authentic details and frescoes, and a quiet garden to relax in. But the marble entrance hall and central staircase, packed with ornaments and statues, take the prize.

#### Customizable Work Environment

Mindspace offers unique spaces that can be customized in many ways. The environments empower companies to grow their businesses in style. Our designers focus their attention on every single detail, ensuring that each space is bespoke and decked out with luxe finishes. We have mirrored light fittings, velvet sofas, fine marble bar tops, and crafted wooden one-on-one booths.