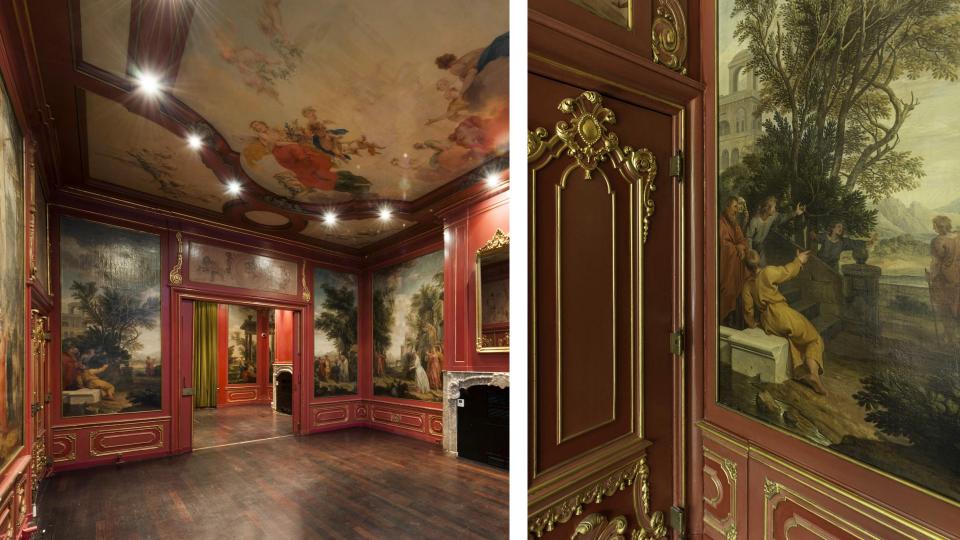

#### Ideal Location, Great Space

Herengracht 168

Exquisite, all-inclusive coworking space designed to energize and nurture your business in a UNESCO world heritage Canal House.

There are three different Golden-Age monumental rooms with authentic details and frescoes, and a quiet garden to relax in. But the marble entrance hall and central staircase, packed with ornaments and statues, take the prize.

#### Customizable Work Environment

Mindspace offers unique spaces that can be customized in many ways. The environments empower companies to grow their businesses in style. Our designers focus their attention on every single detail, ensuring that each space is bespoke and decked out with luxe finishes. We have mirrored light fittings, velvet sofas, fine marble bar tops, and crafted wooden one-on-one booths.