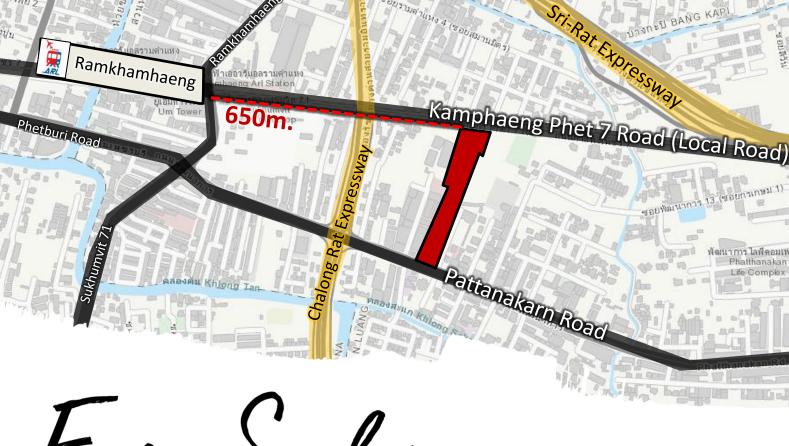

The site is ideal for condominium, exclusive housing estate and office campus development. Alternatively the site is suitable for international school/college, hospital or retirement community.

This site is surrounded by well-known residential projects, and the Airport Rail Link, Ramkhamhaeng Station is approximately 650 metres away from the site.

Ramkhamhaeng Airport Rail Link Station 650 metres

Chalong Rat Expressway 200 metres

Suvarnabhumi International Airport 30-minute drive

#### **Mass Transit Station:**

650 metres to ARL Ramkhamhaeng Station

Land Tenure: Freehold

Zoning: Yor. 7 (orange), allowing FAR of 5 to 1

Maximum GFA: 105,940 sqm

Asking Price: THB 1,324.25 million

(Price per sq.wah: THB 250,000)