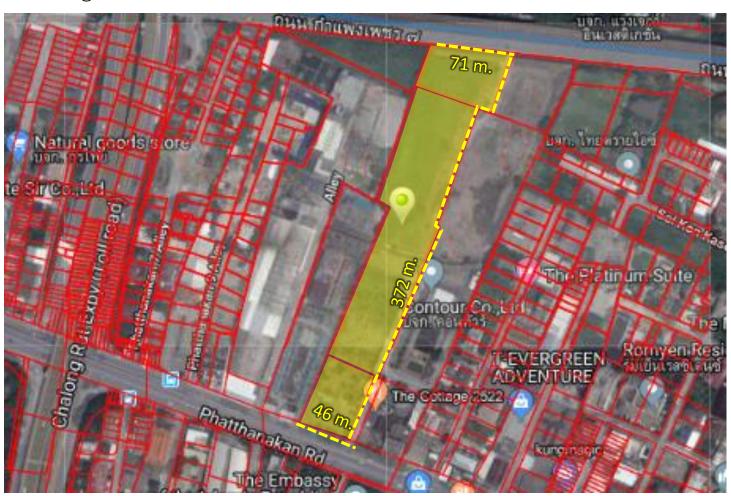

#### **Road Frontage:**

- 46 metres on Pattanakarn road
- 71 metres on Kamphaeng Phet 7