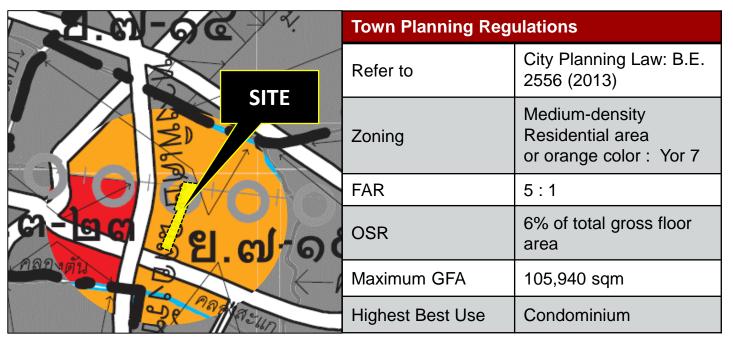

#### **Mass Transit Station:**

650 metres to ARL Ramkhamhaeng Station

Land Tenure: Freehold

Zoning: Yor. 7 (orange), allowing FAR of 5 to 1

Maximum GFA: 105,940 sqm

Asking Price: THB 1,324.25 million

(Price per sq.wah: THB 250,000)