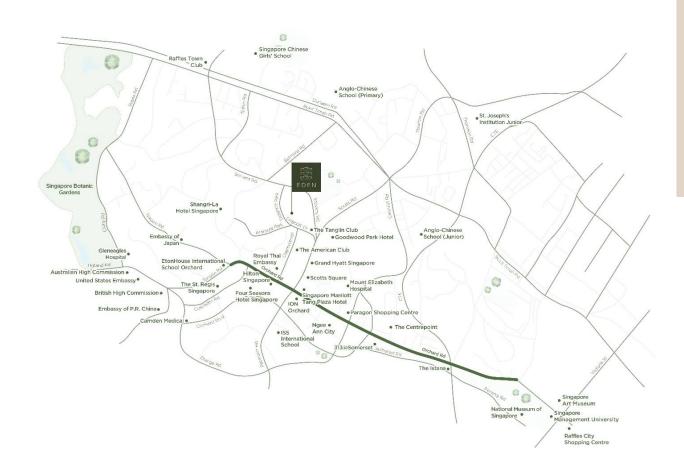

## Location

The property is nestled within Singapore's prestigious Ardmore/Draycott, Tanglin & Nassim area which houses Embassies Homes, The Tanglin Club, The American Club, Good Class Bungalows and the Singapore Botanical Gardens.

It is also strategically located nearby several amenities; just a few minutes' walk to Orchard Road and approximately a 13 minutes drive to Singapore's Central Business & Financial District (CBD) and Marina Bay.