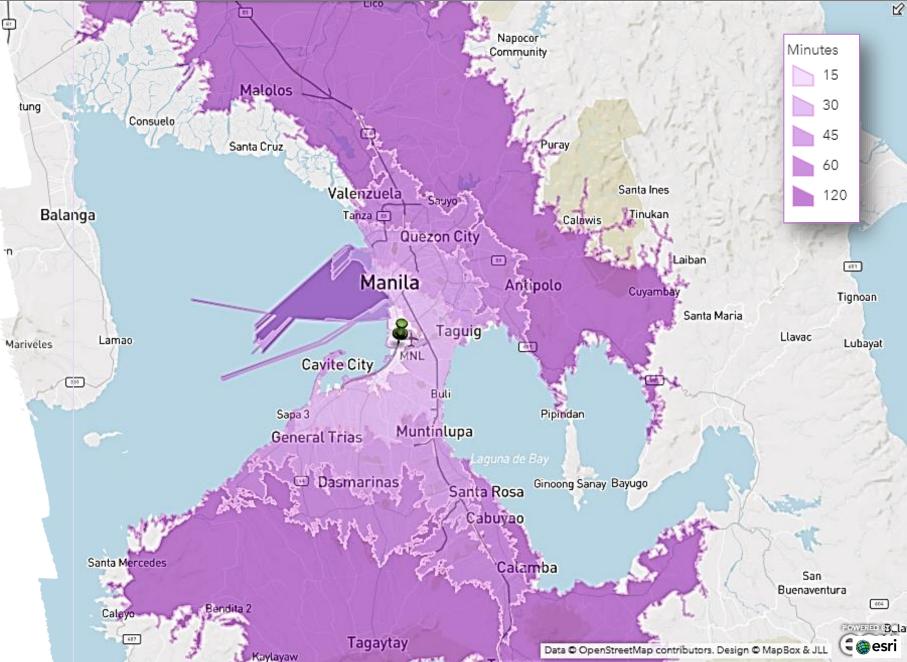

## **DRIVE TIME ANALYSIS**

- Within 15 minutes the Ninoy Aquino International Airport is easily reached.
- From the property, most of Metro Manila is accessible within 45 minutes.
- From the property, most of Metro Manila, parts of
  Rizal (including Cainta, Taytay and Antipolo) and
  the northern strip of Cavite and Laguna can be
  reached within an hour's worth of drive time.
  (Times consider usual traffic for Mondays at
  8:00am)
- An additional hour of driving enables one to reach most of Bulacan, the rural parts of Rizal, and the industrial zones of Cavite, Batangas and Laguna.