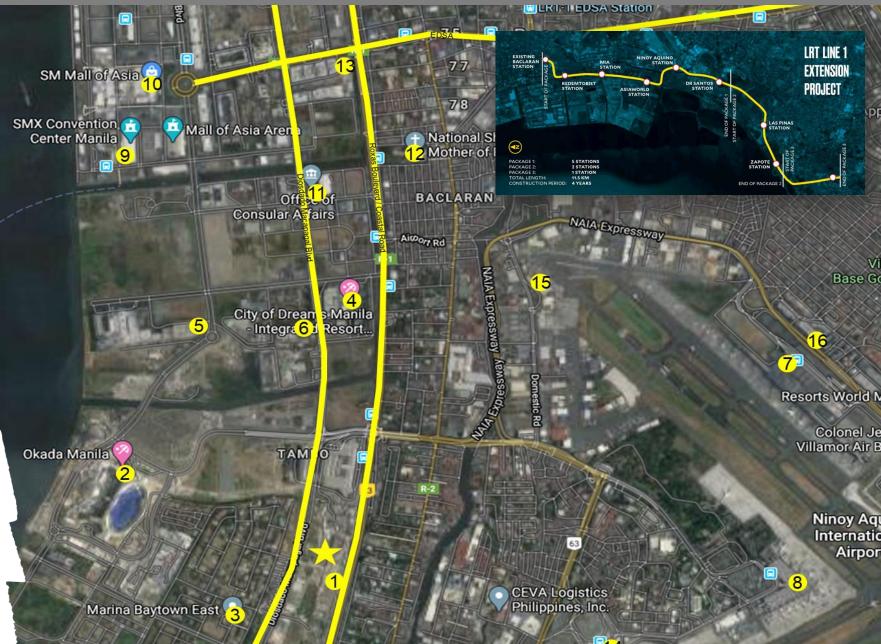

## LOCATION

- Located in Parañaque City along the Bay Area, one of the fast-growing Business and Entertainment Districts of the Philippines.
- Largely benefits from its access to key transportation hubs and infrastructure such as
  - (1) Paranaque Integrated Terminal Exchange (PITX)
  - (7) NAIA Terminal 3 (5.0 km)
  - (8) NAIA Terminal 2 (3.4 km)
  - (14) NAIA Terminal 1 (3.2 km)
  - (15) Manila Domestic Terminal (2.7 km)
- The Asiaworld Station of the LRT-1 Extension will be built parallel to the PITX with plans to eventually connect the Asiaworld station to the Metro Manila Subway Project.
- The steady rise of the BPO and POGO sectors also paved the way for the Bay Area to be the fastest-growing CBD in Metro Manila in recent years. As such, malls, hotels, casinos, convention centers, arenas, offices, and residential condominiums have continued to spring up within the vicinity.
  - (2) Okada Manila (2.2 km)
  - (3) Marina Baytown East (800 m)
  - (4) City of Dreams Manila (1.4 km)
  - (5) Solaire Resort & Casino (2.8 km)
  - (6) Ayala Malls Aseana (1.2 km)
  - (9) SMX Conventio Center (3.5 km)
  - (10) SM Mall of Asia (3.8 km)
  - (11) DFA Office of Consular Affairs (2.1 km)
  - (12) Baclaran Church
  - (16) Resorts World Manila (2.9 km)