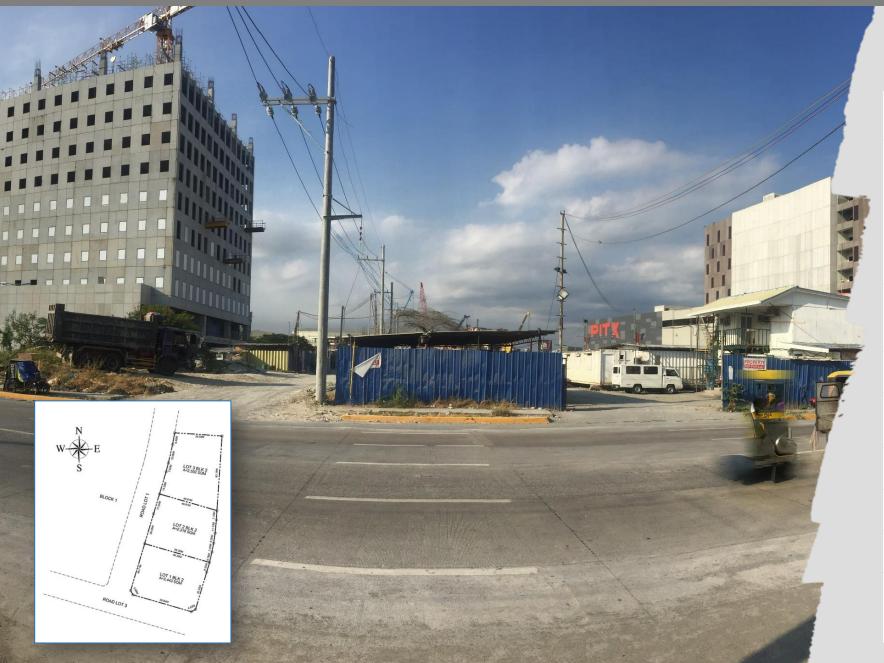

## **PROPERTY INFORMATION**

|   | Address:                    | Barangay Tambo,<br>Parañaque City, Metro Manila                                                   |
|---|-----------------------------|---------------------------------------------------------------------------------------------------|
|   | Lot Area:                   | Lot 1 2,443 sqm                                                                                   |
|   |                             | Lot 2 2,318 sqm                                                                                   |
|   |                             | Lot 3 2,502 sqm                                                                                   |
|   |                             | Total 7,263 sqm                                                                                   |
| į | Classification              | The property is in a commercial-<br>residential area and its zone is<br>classified as commercial. |
|   | <b>Right of Way</b>         | No Encumbrances                                                                                   |
|   | FAR ; Height<br>Restriction | Seven (7); 50 meters                                                                              |
|   | Terrain                     | Flat Terrain                                                                                      |
|   | Tenure                      | Freehold                                                                                          |
|   | Data Room:                  | Access on request                                                                                 |
|   | Notes:                      | Ideal for Residential, Commercial,<br>Office, or mixed-use development                            |