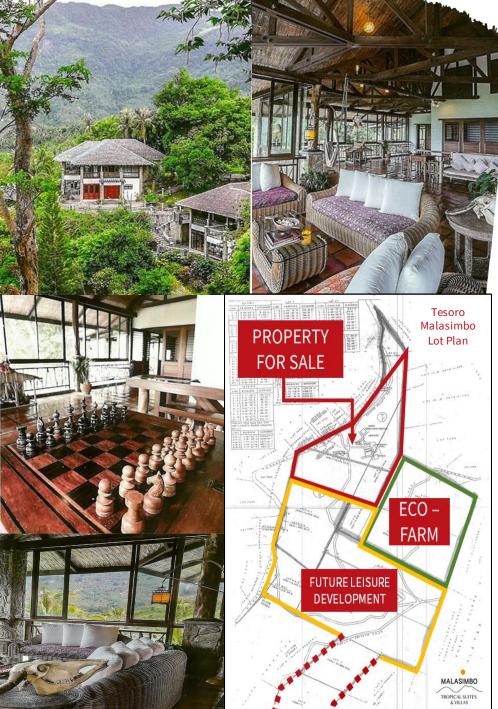

# Villa in Tesoro Malasimbo, Puerto Galera, Philippines

- Sprawling leisure estate
- Five-hectare property
- 630 sqm. 3 bedrooms and 4 bathrooms Villa with (adjacent 200 sqm. Ambassador's suite)
- Swimming pool with sun deck, veranda for dining & water closet
- 360-degree sea and mountain views
- Minutes away from leisure activities

## Miguel Poblador

+63 998 596 4322 Miguel.Poblador@ap.jll.com

| Address:          | Tesoro Malasimbo, Puerto Galera, Philippines                                                                |
|-------------------|-------------------------------------------------------------------------------------------------------------|
| Size:             | 630 square meter Villa with a 200 sqm. Ambassador's suite situated on a 5-hectare property                  |
| Asking Price:     | PHP 210,000,000.00 (Negotiable)                                                                             |
| Nearby amenities: | White beach, Ponderosa golf club, Tamaraw Falls, Coral Garden, Restaurants & many other tourist attractions |