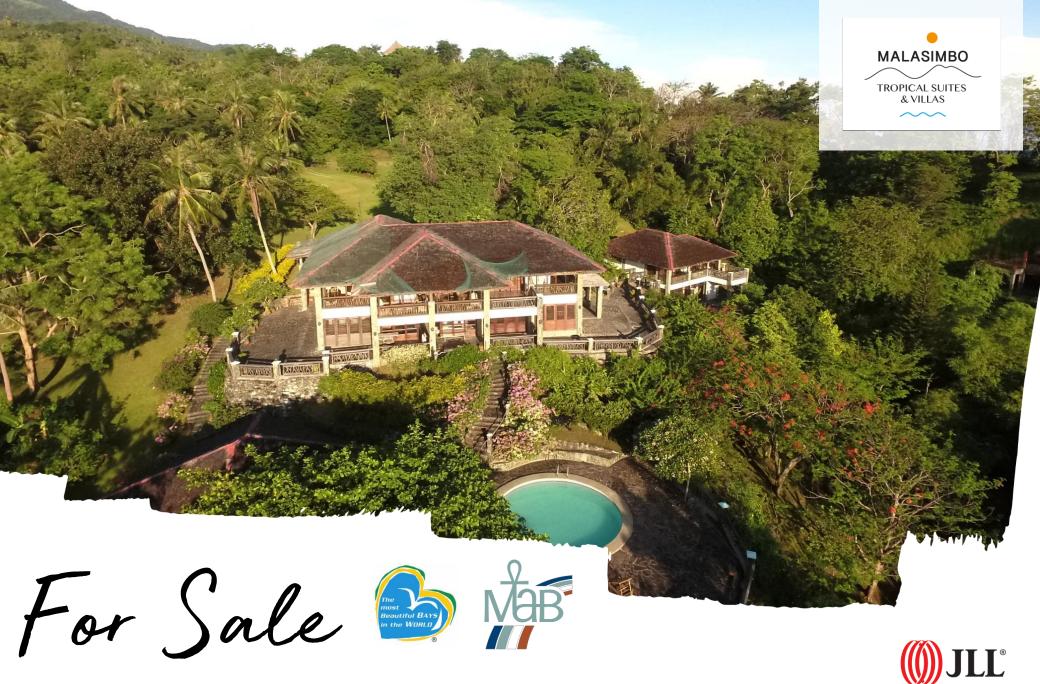

# For Sale

# Villa in Tesoro Malasimbo, Puerto Galera, Philippines

- Sprawling leisure estate
- Five-hectare property
- 630 sqm. 3 bedrooms and 4 bathrooms Villa with (adjacent 200 sqm. Ambassador's suite)
- Swimming pool with sun deck, veranda for dining & water closet
- 360-degree sea and mountain views
- Minutes away from leisure activities

## Miguel Poblador

+63 998 596 4322 Miguel.Poblador@ap.jll.com

| Address:          | Tesoro Malasimbo, Puerto Galera, Philippines                                                                |
|-------------------|-------------------------------------------------------------------------------------------------------------|
| Size:             | 630 square meter Villa with a 200 sqm. Ambassador's suite situated on a 5-hectare property                  |
| Asking Price:     | PHP 210,000,000.00 (Negotiable)                                                                             |
| Nearby amenities: | White beach, Ponderosa golf club, Tamaraw Falls, Coral Garden, Restaurants & many other tourist attractions |