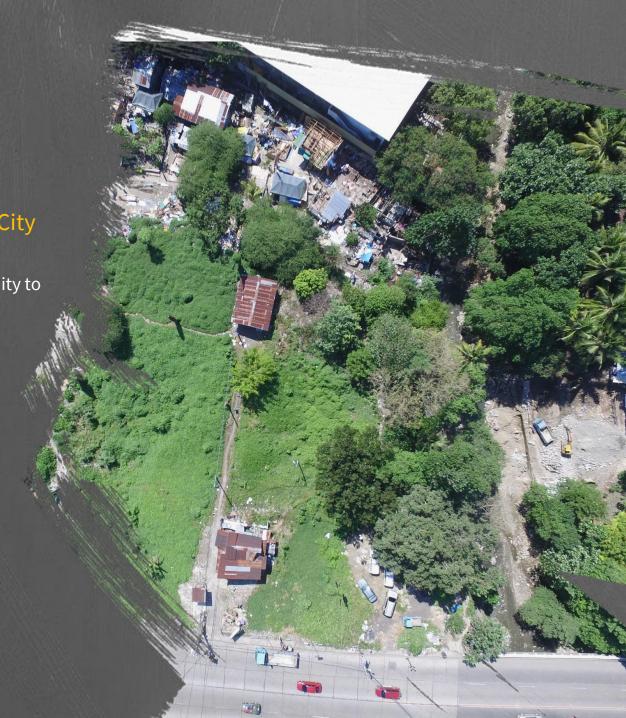

## Satellite View

LOT AREA 7,626 sq.m.

FRONTAGE 94.76

Depth Approx 100 meters

Zoning For Confirmation