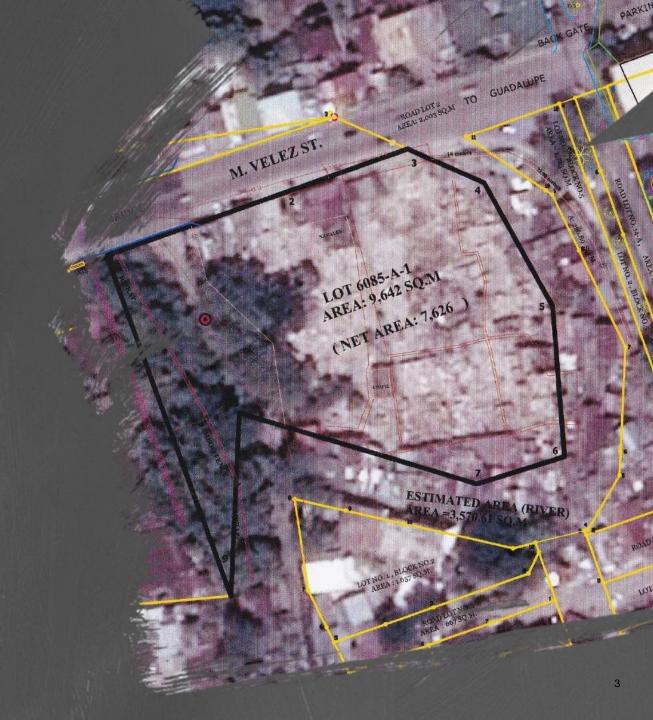

# FOR SALE

Vacant Lot

M. Velez St. Brgy. Capitol Site, Cebu City

Located along M. Velez St. and in close proximity to the Cebu Provincial Capitol

**LOT AREA** 

7,626 sq.m.

**SELLING PRICE** 

Php 130,000/sq.m.

## Satellite View

LOT AREA 7,626 sq.m.

FRONTAGE 94.76

Depth Approx 100 meters

Zoning For Confirmation