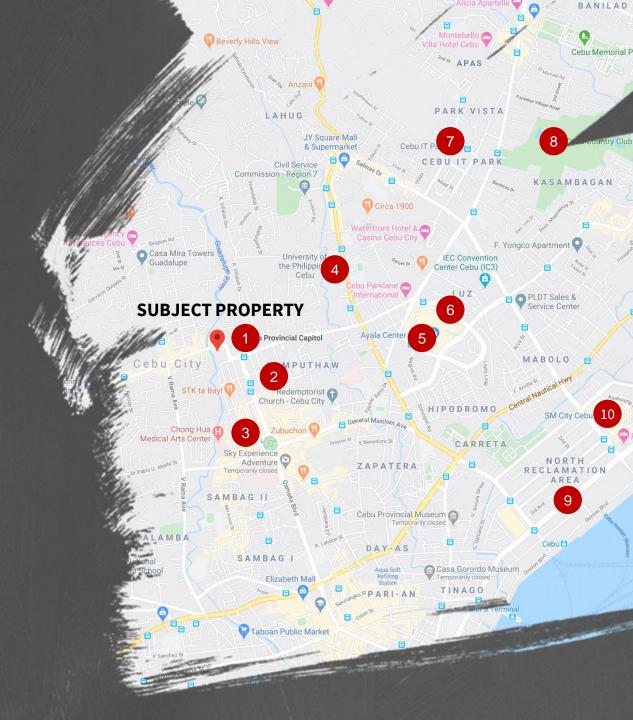

# Vicinity Map

| Legend | Landmark                            | Distance |
|--------|-------------------------------------|----------|
| 1      | Provincial Capitol                  | 190 m    |
| 2      | Cebu Doctors<br>University Hospital | 500 m    |
| 3      | Robinsons Cybergate                 | 1 km     |
| 4      | U.P. Cebu                           | 1.8 km   |
| 5      | Ayala Center Cebu                   | 2 km     |
| 6      | Cebu Business Park                  | 3 km     |
| 7      | Cebu I.T. Park                      | 3.1 km   |
| 8      | Cebu Country Club                   | 3.1 km   |
| 9      | North Reclamation<br>Area           | 4 km     |
| 10     | SM City Cebu                        | 4 km     |