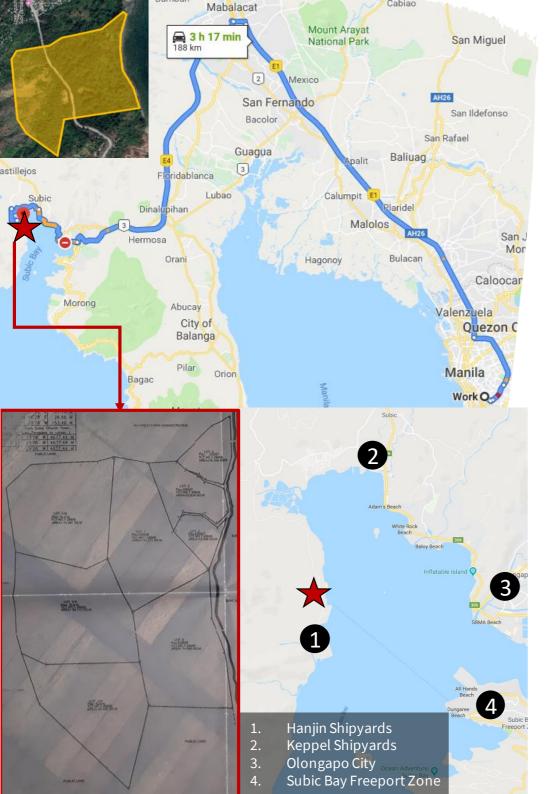

# **Property with Sea & Port access**

- 3 hours away from Manila and 15 to 20 minutes away from Subic
- Large potential for logistics and warehousing opportunities
- Close to ports allowing ease of transportation for goods
- Nearby Hanjin Heavy Industries and Construction Port

## Miguel Poblador

+63 998 596 4322 miguel.poblador@ap.ill.com

www.jll.com.ph

| Lot Area:     | 423,378 sq.m (42.3 ha.)                           |
|---------------|---------------------------------------------------|
| Asking Price: | PHP 1,481,823,000 + VAT<br>PHP 3,500 / sq.m + VAT |
| Other Notes:  | Acquisition terms are negotiable                  |