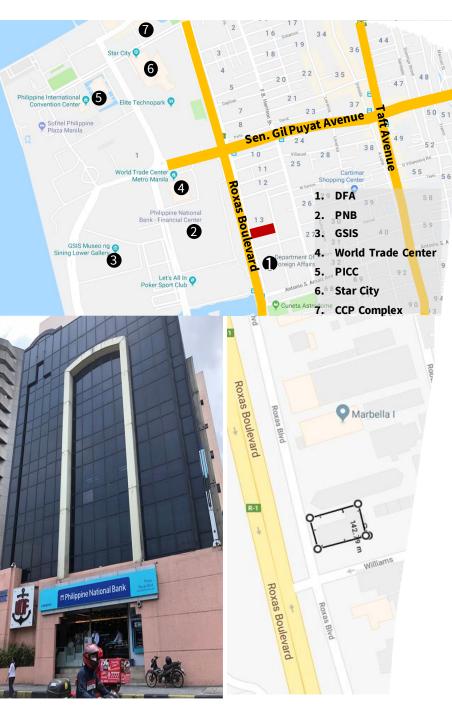

# **Commercial Building**

- 7 storey building with 1 basement
- Conveniently located beside the Manila Bay known for its world famous sunsets
- High accessibility to major highway networks and business districts
- Located near major commercial establishments
- Area is currently under redevelopment highlighted by the numerous residential condominium projects in the area

### **Details:**

| Address:          | Roxas Boulevard (ServiceRoad), Pasay City                   |
|-------------------|-------------------------------------------------------------|
| Lot Area:         | 1,200 square meters                                         |
| Gross Floor area: | 7,084 square meters                                         |
| Asking Price:     | PHP 800,000,000 (Exclusive of VAT and all applicable taxes) |
| Zoning            | Commercial / Mixed Use                                      |
| FAR               | 16                                                          |
| Status            | Existing building                                           |