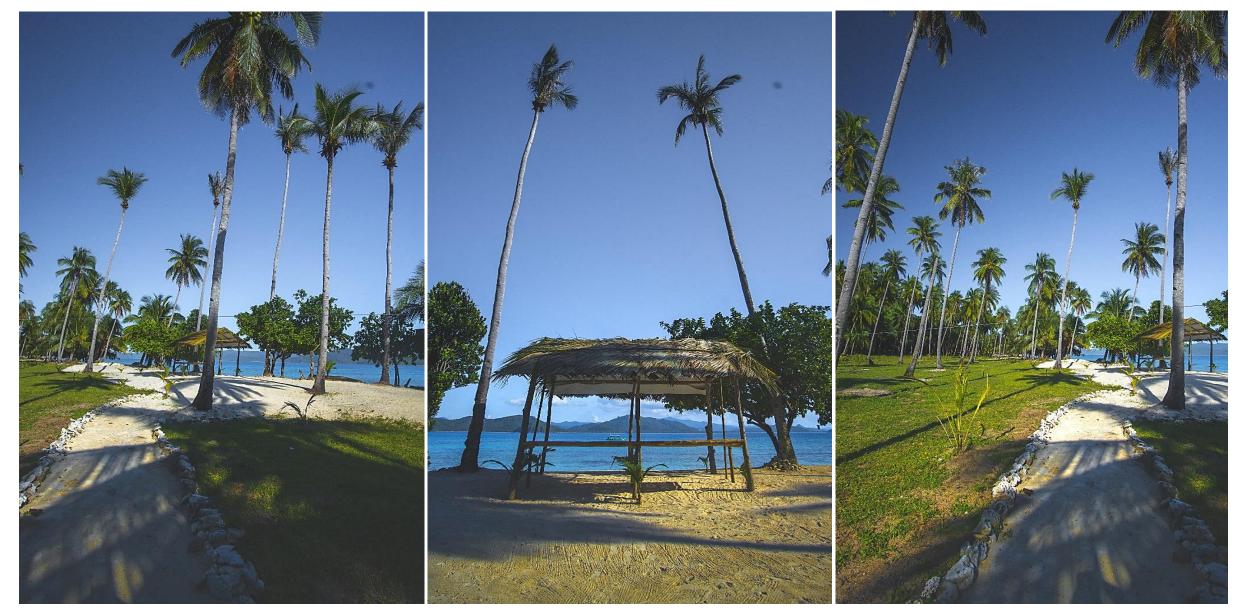

|   |
| Bronarty Total Lat Siza: 1 140 226 aguara matara                                                                                                                                                                                                                                                                                                                                                                                                                                                  |   |

 Property Particulars
 Total Lot Size: 1,140,326 square meters
 Beachfront Access: 1 km stretch of white sand beach with visibility of Nacpan Beach and other beaches
 PHP 15.00 per square meter per month (VAT exclusive)



Property Photos





Property Photos