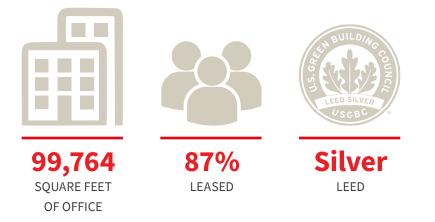

# Executive Summary

As exclusive agent, on behalf of OPI (Office Properties Income Trust), JLL is pleased to present the rare opportunity to acquire One Montvale Avenue ("the Property"), a highly visible 99,764 square foot office asset with a history of institutional ownership, occupancy, and maintenance, located just north of Boston in Stoneham, MA.

Today, the asset is 87% leased to a diverse tenant roster marked by credit and retention. The building produces strong, in-place cash flow with the ability to create value by curating a tailor-made tenant roster through the lease up of near-term available space and the optionality to add an amenity and/or wellness center. What's more, investors are provided longterm capital appreciation by virtue of the asset's prominent location, the growing importance of medical space within the immediate submarket and Stoneham's "name brand" appeal to tenants.