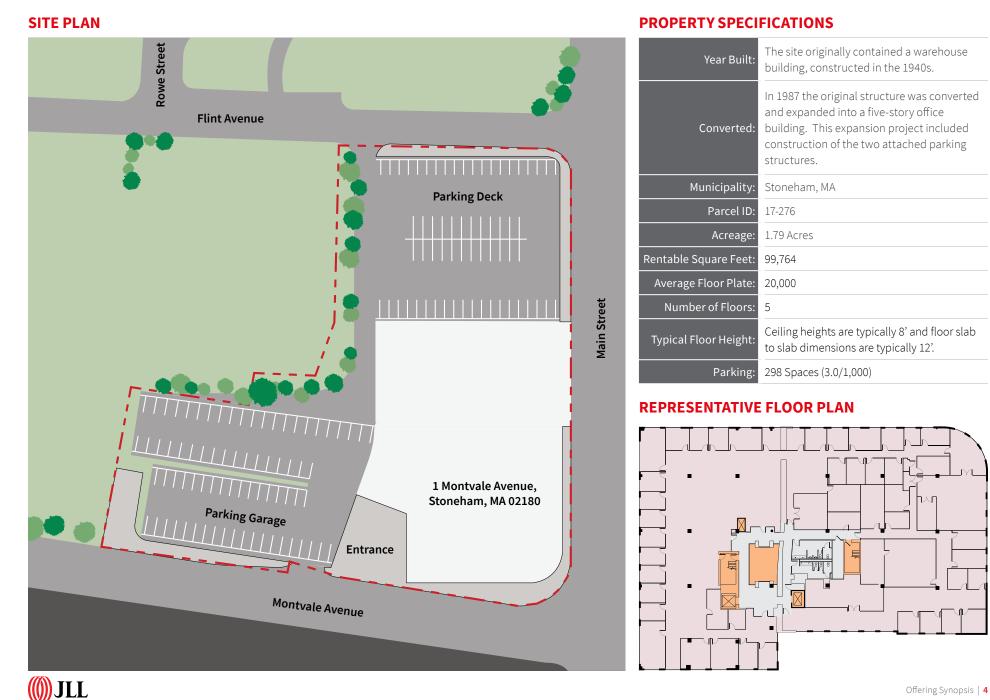

tention. The building produces strong, in-place cash flow with the ability to create value by curating a tailor-made tenant roster through the lease up of near-term available space and the optionality to add an amenity and/or wellness center. What's more, investors are provided longterm capital appreciation by virtue of the asset's prominent location, the growing importance of medical space within the immediate submarket and Stoneham's "name brand" appeal to tenants.

The Property is being offered "free and clear" of existing debt.









19.6 years weighted average tenant commitment



## Investment Thesis



One Montvale Avenue, an institutionally owned, occupied and managed asset, represents a scalable investment opportunity with multiple paths to execution.



# Property Overview







Coleman Benedict Senior Managing Director +1 617 848 1567 coleman.benedict@am.jll.com ben.sayles@am.jll.com

Brannan Knott Senior Director +1 617 316 6508 brannan.knott@am.jll.com

Steve Cook **Managing Director** +1 617 531 4122 steve.cook@am.jll.com Ben Sayles **Managing Director** +1 617 848 1568

Mike Restivo Director +1 617 848 5858 michael.restivo@am.jll.com

Carly Kiernan

+1 617 531 4142

carly.kiernan@am.jll.com

Associate

### Matt Sherry **Managing Director** +1 617 531 4299 matthew.sherry@am.jll.com

John Eder Associate +1 617 848 5868 john.eder@am.jll.com

Jon Schneider Senior Director +1 617 531 4119 jonathan.schneider@am.jll.com One Post Office Square | Boston Massachusetts 02109

### Copyright © Jones Lang LaSalle IP, Inc. 2020

The information contained in this documen