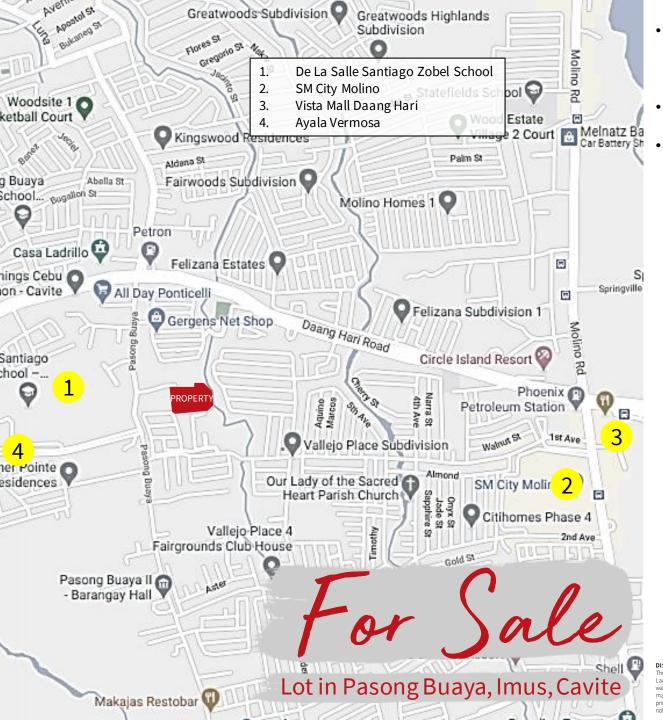

- Located near Ayala Land Vermosa Development and De La Salle Santiago Zobel Campus
- Located along Daang Hari Road
- Potential Development: Residential, Mixed-use, Retail/Commercial, Dormitory, Serviced Apartment, Warehouse/Logistics

Address: Pasong Buaya Rd, Imus City,

Cavite

**Total Lot** 4,445 sqm/4,744 sqm Size: (including right of way)

**Asking** PHP 35,000 per sqm

Price:

Use:

**Potential** 

Residential, Mixed-use, Retail/Commercial,

Dormitory, Service

Apartments,

Warehouse/Logistics

Currently accepting offers Status: