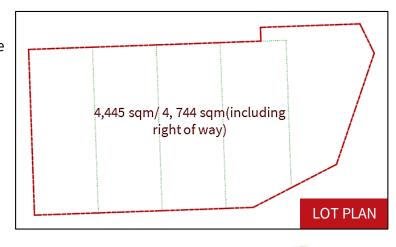

Address: Pasong Buaya Rd, Imus City,

Cavite

**Total Lot** 4,445 sqm/4,744 sqm Size: (including right of way)

**Asking** PHP 35,000 per sqm

Price:

Use:

**Potential** 

Residential, Mixed-use, Retail/Commercial,