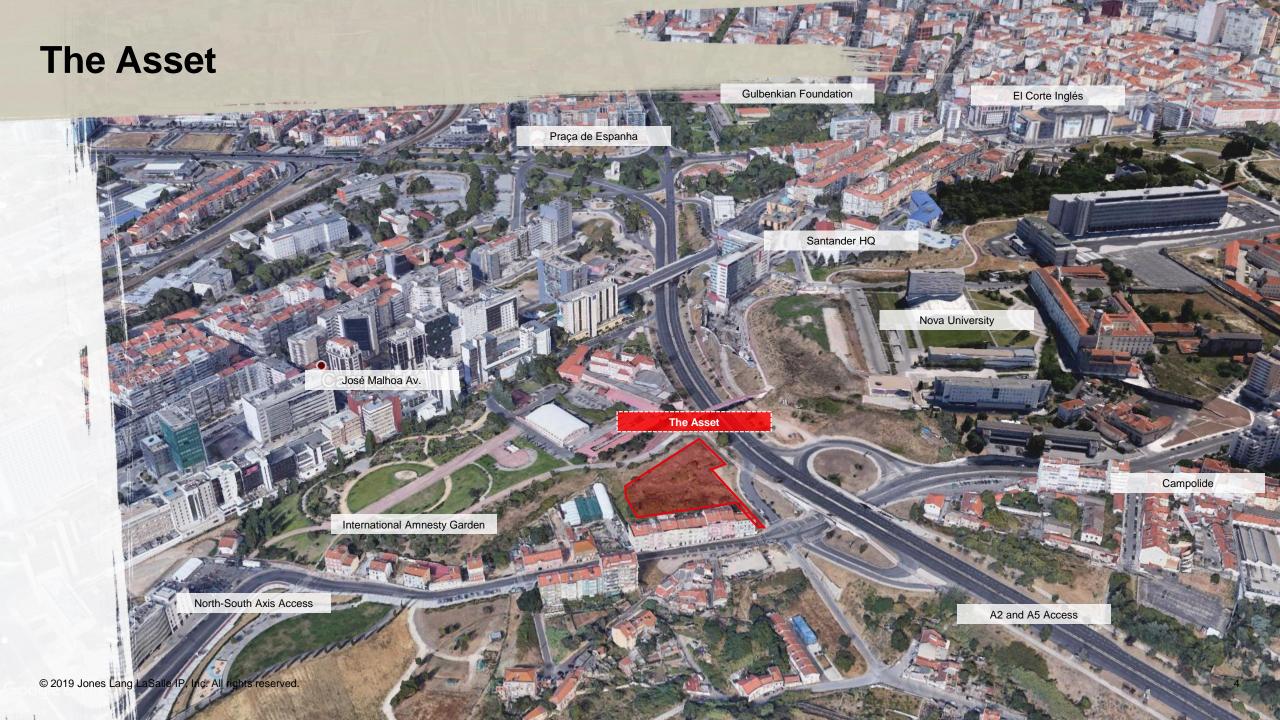

#### Location

Benefiting from the ongoing dynamics of Lisbon's city centre, Praça de Espanha enjoys a singular location in the New Office Zone, Nova University and El Corte Inglés, taking advantage of being a cross section of the major means of transportation to get in and out of town.

Its position allows easy access to Lisbon's downtown and Metropolitan areas through the main roads: North-South axis, A1, A5, CRIL, IC19, Ponte 25 de Abril. Lisbon centre it is only at 5-minutes distance by car.

# The Asset

© 2019 Jones Lang LaSalle IP, Inc. All rights reserved.