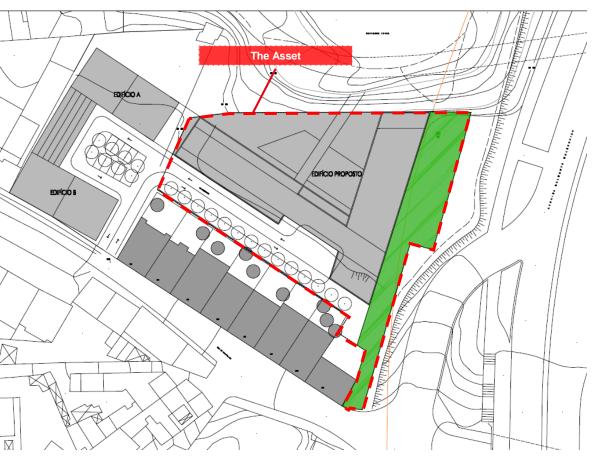

# The Asset

© 2019 Jones Lang LaSalle IP, Inc. All rights reserved.

## The Deal

- Plot area: 4.731 sqm
- Planning under development (Unidade de Execução)
- Possibility to develop residential, offices, or equipment project
- Potential GCA Above Ground: 6.100 sqm
- 3 Floors above ground
- 2 Floors under ground