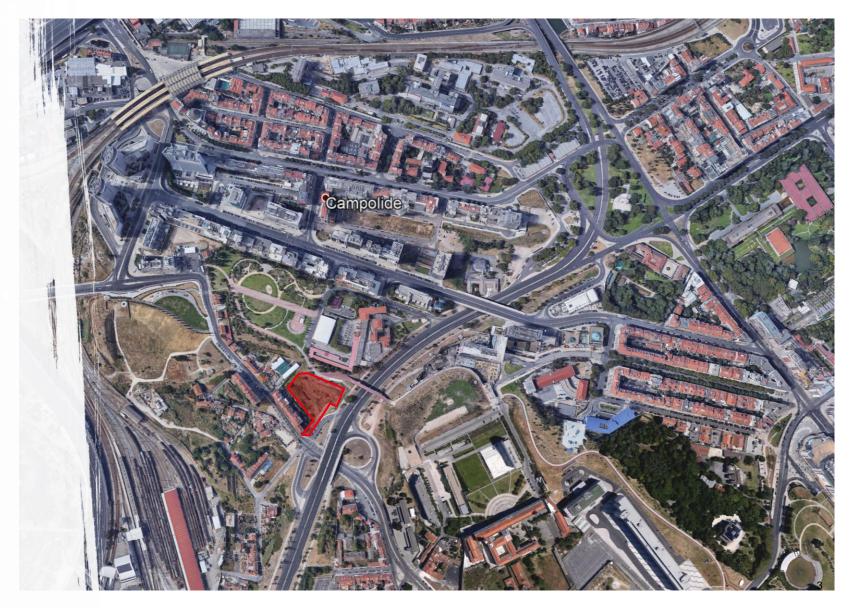

#### Location

Benefiting from the ongoing dynamics of Lisbon's city centre, Praça de Espanha enjoys a singular location in the New Office Zone, Nova University and El Corte Inglés, taking advantage of being a cross section of the major means of transportation to get in and out of town.

Its position allows easy access to Lisbon's downtown and Metropolitan areas through the main roads: North-South axis, A1, A5, CRIL, IC19, Ponte 25 de Abril. Lisbon centre it is only at 5-minutes distance by car.