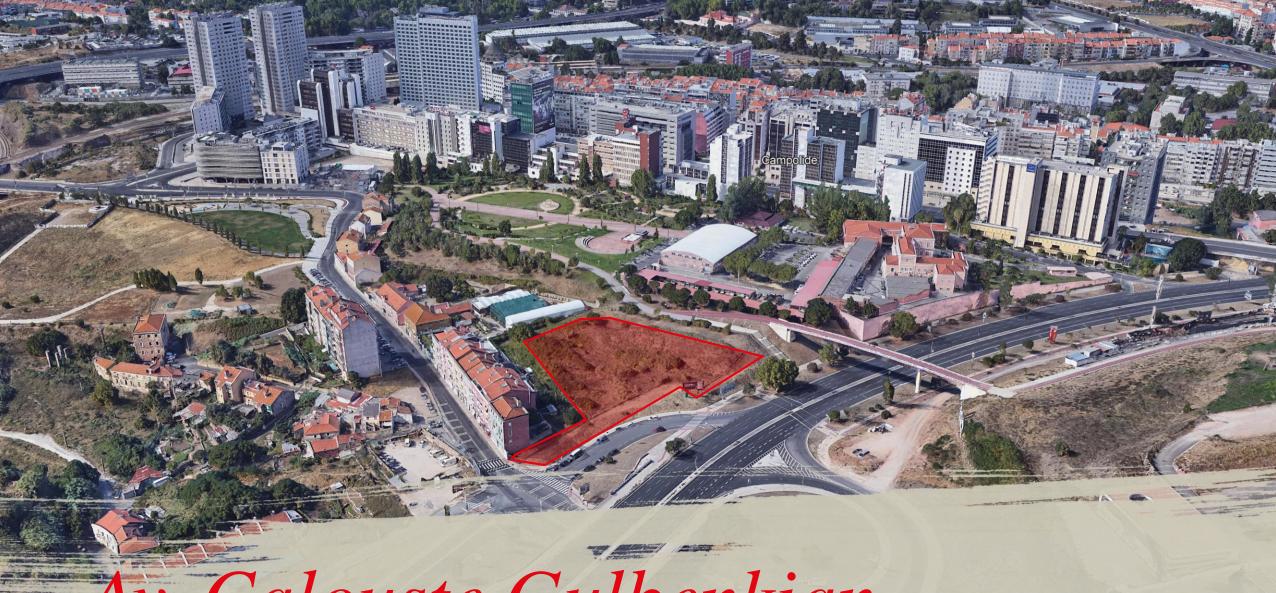

Av. Calouste Gulbenkian

Praça de Espanha, Lisbon / Green Field Development Opportunity

#### Executive Summary

This is a great opportunity to invest in a green field plot in Lisbon's city center with potential to develop a project from the scratch. Different uses can be planned for this land, from residential to services and hospitality.

This central location offers great transport accessibilities, like subway, train and bus. It's also very close to all the major motorway connections to the north and south of Portugal.

A planning (*Unidade de Execução*) is under development for an aprox. **6.100** sqm construction project that foresees different possibilities of use.

## The Deal

- Plot area: 4.731 sqm
- Planning under development (Unidade de Execução)
- Possibility to develop residential, offices, or equipment project
- Potential GCA Above Ground: 6.100 sqm
- 3 Floors above ground
- 2 Floors under ground