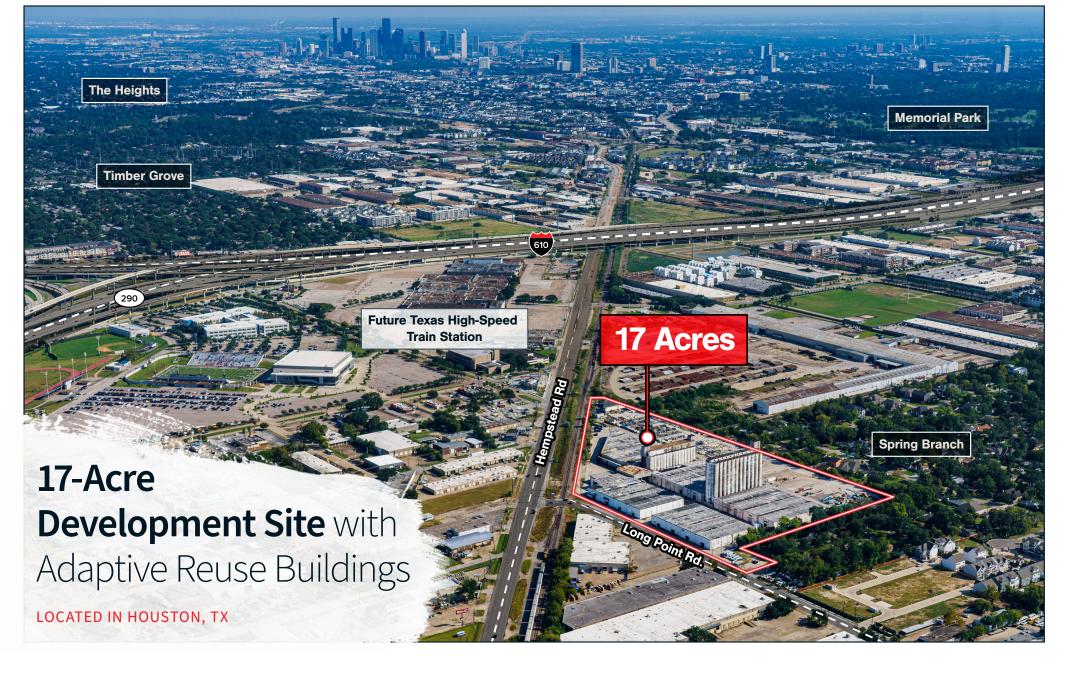

**CAPITAL MARKETS** Land Investment Sales

| Property Description     |                                                                        |
|--------------------------|------------------------------------------------------------------------|
| ADDRESS                  | 6401 Long Point Rd<br>Houston, TX 77055                                |
| SIZE                     | 16.66 Acres                                                            |
| EXISTING<br>IMPROVEMENTS | <ul><li> 239,963 SF<br/>of Industrial</li><li> 34 rice silos</li></ul> |
|                          | <ul> <li>6-acre paved yard</li> </ul>                                  |

Located in Spring Branch, one of Houston's fastest gentrifying neighborhoods

Located at the corner of Long Point Rd and Hempstead Rd, the two largest thoroughfares in Spring Branch

Investor flexibility through improvements to existing industrial assets or redevelopment of the entire site

Great population growth on top of existing population density

Surrounding amenities include a plethora of business parks, restaurants, and sporting venues

The Texas High-Speed Train's Houston passenger station will be located less than a half mile from the property.