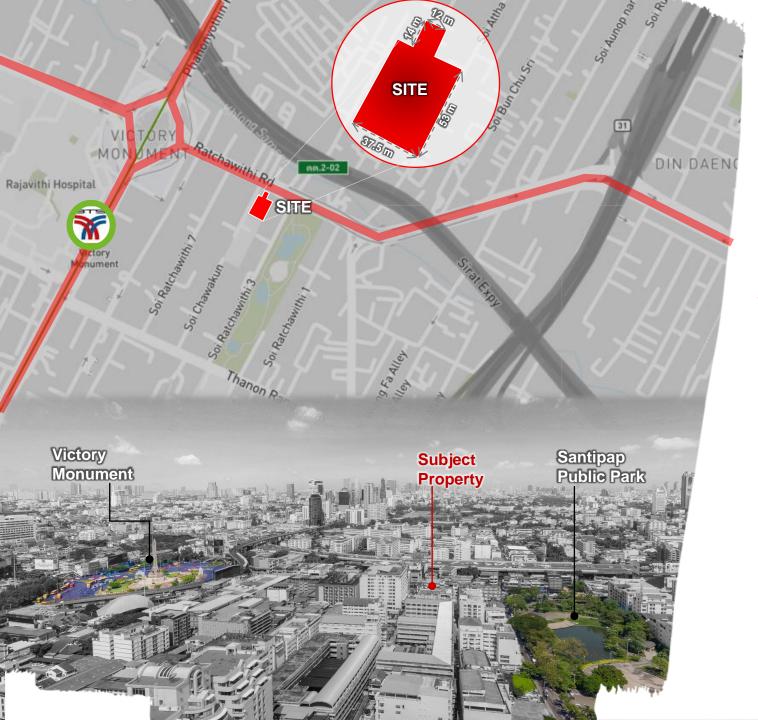

## Rare Freehold Land near Victory Monument

This is a rare opportunity to acquire a freehold development site in Victory Monument area which is only a few minutes walk to Victory Monument BTS station.

### **Property Details:**

**Land Area:** 1-1-15 rai or 515 sq.wah. (2,060 sqm)

Main Road Frontage: 12 metres

**Mass Transit Station:** 400m to BTS Victory Monument Station

### Land Tenure: Freehold

**Zoning:** Por. 4 (red), allowing FAR of 8:1

Asking Price: Total <u>THB 515 million</u> (THB 1 million per sq.wah)