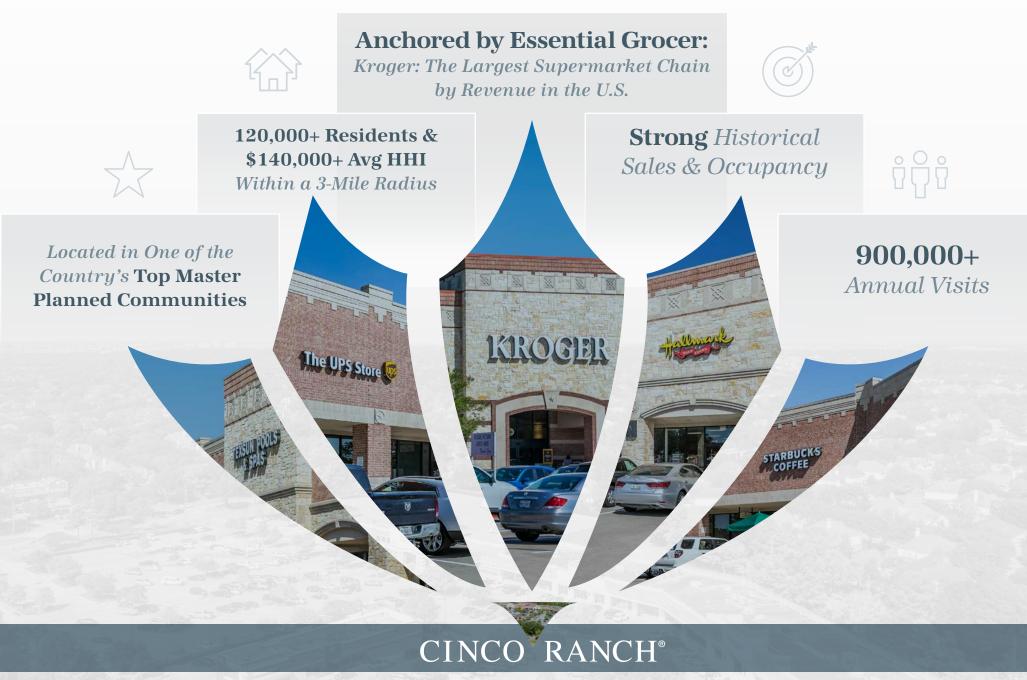

### **INVESTMENT SUMMARY**

Jones Lang LaSalle Americas, Inc. ("JLL") has been exclusively retained to offer qualified investors the opportunity to acquire **Cinco Ranch** (the "Property"), **located in the heart of one of West Houston's premiere master-planned communities.** The Kroger anchored retail center is comprised of 97,266 square feet of retail located within Cinco Ranch, an 8,092 acre master-planned community in Katy. **Katy is one of Houston's most sought-after suburban addresses due to Katy ISD, the metropolitan area's most acclaimed school district, proximity to major employment districts and high-quality lifestyle amenities.** 

Cinco Ranch sits along Westheimer Parkway, one of the MSA's primary east-west thoroughfares, providing ease of access to the thousands of nearby households. The property anchored by a top performing Kroger that's boasts impressive sales and is supported by nationally known and best-in-class tenants. The offering presents the rare opportunity to acquire extremely valuable real estate protected by generational value drivers in immediate proximity.