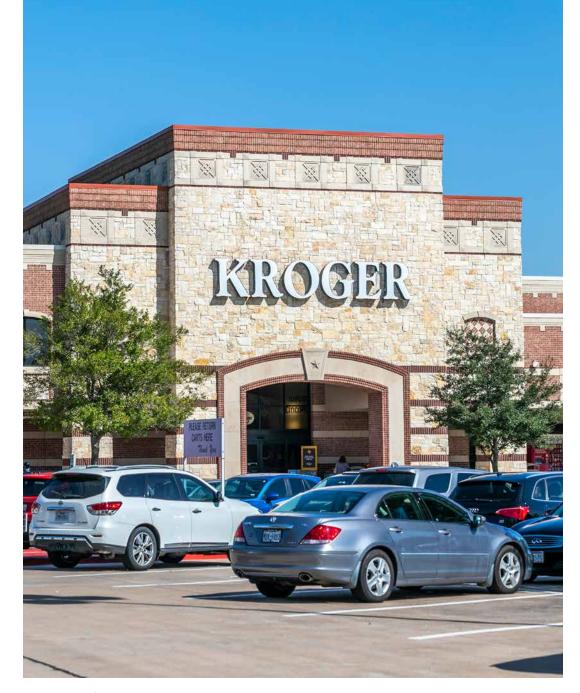

### **INVESTMENT SUMMARY**

Jones Lang LaSalle Americas, Inc. ("JLL") has been exclusively retained to offer qualified investors the opportunity to acquire **Cinco Ranch** (the "Property"), **located in the heart of one of West Houston's premiere master-planned communities.** The Kroger anchored retail center is comprised of 97,266 square feet of retail located within Cinco Ranch, an 8,092 acre master-planned community in Katy. **Katy is one of Houston's most sought-after suburban addresses due to Katy ISD, the metropolitan area's most acclaimed school district, proximity to major employment districts and high-quality lifestyle amenities.** 

Cinco Ranch sits along Westheimer Parkway, one of the MSA's primary east-west thoroughfares, providing ease of access to the thousands of nearby households. The property anchored by a top performing Kroger that's boasts impressive sales and is supported by nationally known and best-in-class tenants. The offering presents the rare opportunity to acquire extremely valuable real estate protected by generational value drivers in immediate proximity.