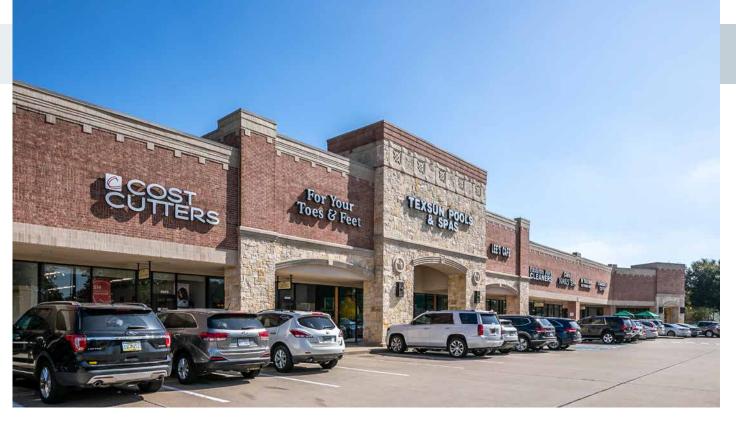

### **INVESTMENT SUMMARY**

Jones Lang LaSalle Americas, Inc. ("JLL") has been exclusively retained to offer qualified investors the opportunity to acquire **Cinco Ranch** (the "Property"), **located in the heart of one of West Houston's premiere master-planned communities.** The Kroger anchored retail center is comprised of 97,266 square feet of retail located within Cinco Ranch, an 8,092 acre master-planned community in Katy. **Katy is one of Houston's most sought-after suburban addresses due to Katy ISD, the metropolitan area's most acclaimed school district, proximity to major employment districts and high-quality lifestyle amenities.** 

Cinco Ranch sits along Westheimer Parkway, one of the MSA's primary east-west thoroughfares, providing ease of access to the thousands of nearby households. The property anchored by a top performing Kroger that's boasts impressive sales and is supported by nationally known and best-in-class tenants. The offering presents the rare opportunity to acquire extremely valuable real estate protected by generational value drivers in immediate proximity.