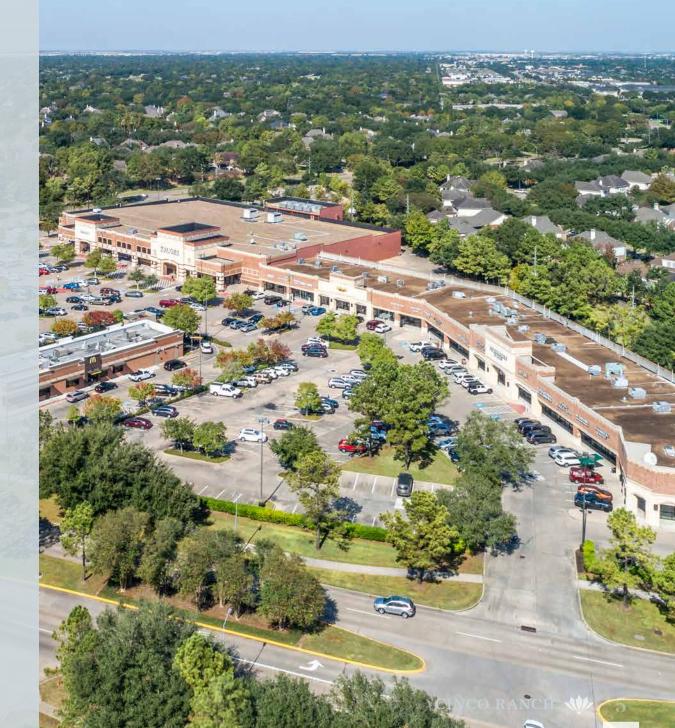

### **INVESTMENT SUMMARY**

Jones Lang LaSalle Americas, Inc. ("JLL") has been exclusively retained to offer qualified investors the opportunity to acquire **Cinco Ranch** (the "Property"), **located in the heart of one of West Houston's premiere master-planned communities.** The Kroger anchored retail center is comprised of 97,266 square feet of retail located within Cinco Ranch, an 8,092 acre master-planned community in Katy. **Katy is one of Houston's most sought-after suburban addresses due to Katy ISD, the metropolitan area's most acclaimed school district, proximity to major employment districts and high-quality lifestyle amenities.** 

Cinco Ranch sits along Westheimer Parkway, one of the MSA's primary east-west thoroughfares, providing ease of access to the thousands of nearby households. The property anchored by a top performing Kroger that's boasts impressive sales and is supported by nationally known and best-in-class tenants. The offering presents the rare opportunity to acquire extremely valuable real estate protected by generational value drivers in immediate proximity.