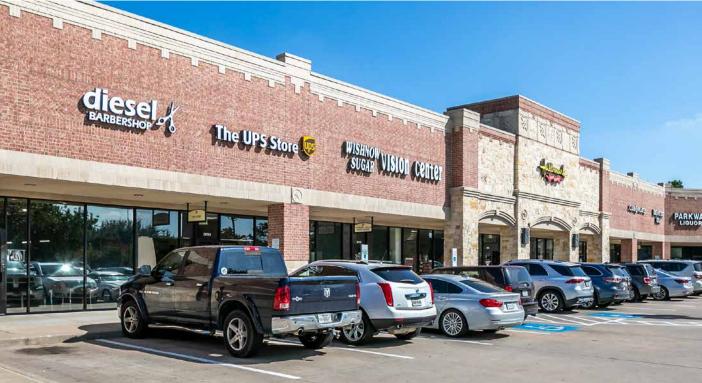

### **INVESTMENT SUMMARY**

Jones Lang LaSalle Americas, Inc. ("JLL") has been exclusively retained to offer qualified investors the opportunity to acquire **Cinco Ranch** (the "Property"), **located in the heart of one of West Houston's premiere master-planned communities.** The Kroger anchored retail center is comprised of 97,266 square feet of retail located within Cinco Ranch, an 8,092 acre master-planned community in Katy. **Katy is one of Houston's most sought-after suburban addresses due to Katy ISD, the metropolitan area's most acclaimed school district, proximity to major employment districts and high-quality lifestyle amenities.** 

Cinco Ranch sits along Westheimer Parkway, one of the MSA's primary east-west thoroughfares, providing ease of access to the thousands of nearby households. The property anchored by a top performing Kroger that's boasts impressive sales and is supported by nationally known and best-in-class tenants. The offering presents the rare opportunity to acquire extremely valuable real estate protected by generational value drivers in immediate proximity.