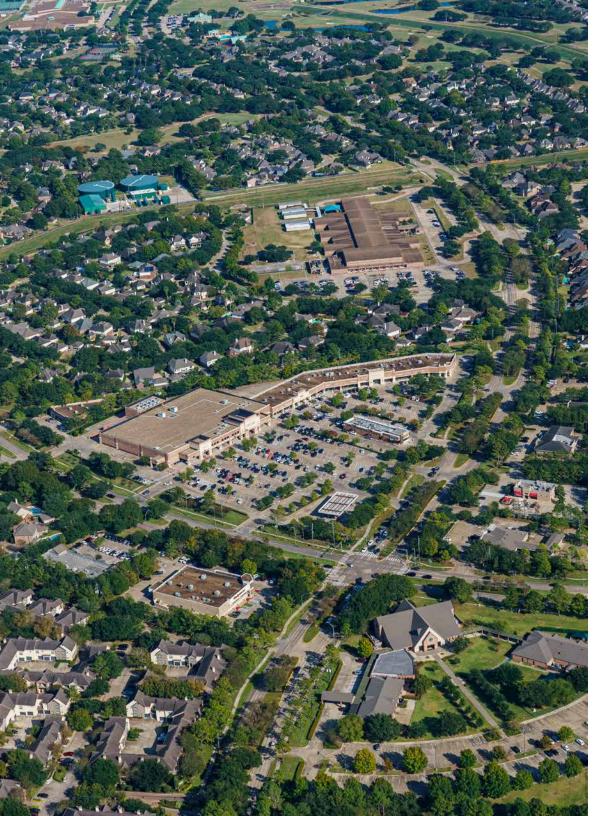

### **INVESTMENT SUMMARY**

Jones Lang LaSalle Americas, Inc. ("JLL") has been exclusively retained to offer qualified investors the opportunity to acquire **Cinco Ranch** (the "Property"), **located in the heart of one of West Houston's premiere master-planned communities.** The Kroger anchored retail center is comprised of 97,266 square feet of retail located within Cinco Ranch, an 8,092 acre master-planned community in Katy. **Katy is one of Houston's most sought-after suburban addresses due to Katy ISD, the metropolitan area's most acclaimed school district, proximity to major employment districts and high-quality lifestyle amenities.** 

Cinco Ranch sits along Westheimer Parkway, one of the MSA's primary east-west thoroughfares, providing ease of access to the thousands of nearby households. The property anchored by a top performing Kroger that's boasts impressive sales and is supported by nationally known and best-in-class tenants. The offering presents the rare opportunity to acquire extremely valuable real estate protected by generational value drivers in immediate proximity.