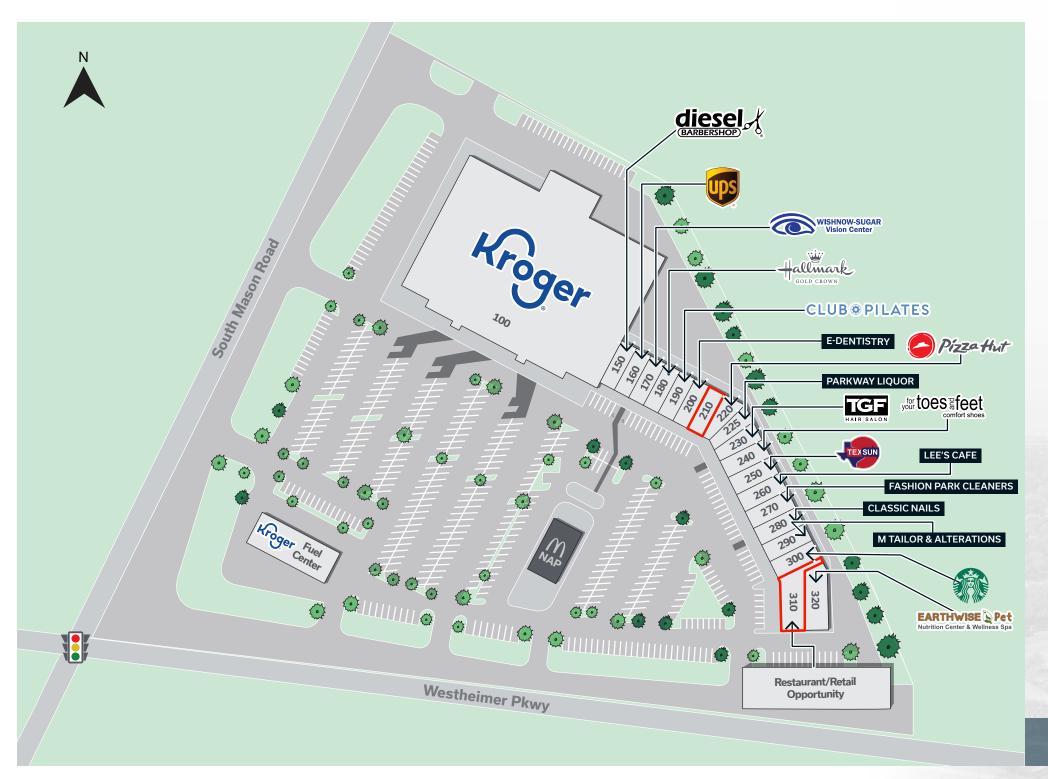

### **PROPERTY OVERVIEW**

97,266 SF Property Size

65% | 35% Anchor to Shop % Based on GLA

96.2% Leased

2000 Year Built

**3.1** years WALT