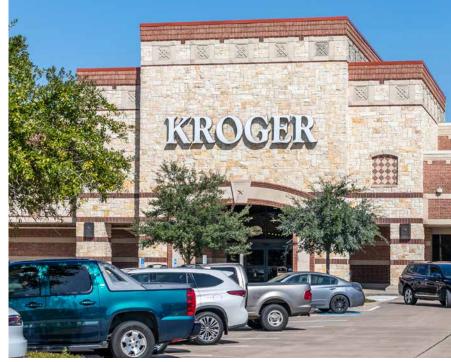

### **INVESTMENT SUMMARY**

Jones Lang LaSalle Americas, Inc. ("JLL") has been exclusively retained to offer qualified investors the opportunity to acquire **Cinco Ranch** (the "Property"), **located in the heart of one of West Houston's premiere master-planned communities.** The Kroger anchored retail center is comprised of 97,266 square feet of retail located within Cinco Ranch, an 8,092 acre master-planned community in Katy. **Katy is one of Houston's most sought-after suburban addresses due to Katy ISD, the metropolitan area's most acclaimed school district, proximity to major employment districts and high-quality lifestyle amenities.** 

Cinco Ranch sits along Westheimer Parkway, one of the MSA's primary east-west thoroughfares, providing ease of access to the thousands of nearby households. The property anchored by a top performing Kroger that's boasts impressive sales and is supported by nationally known and best-in-class tenants. The offering presents the rare opportunity to acquire extremely valuable real estate protected by generational value drivers in immediate proximity.