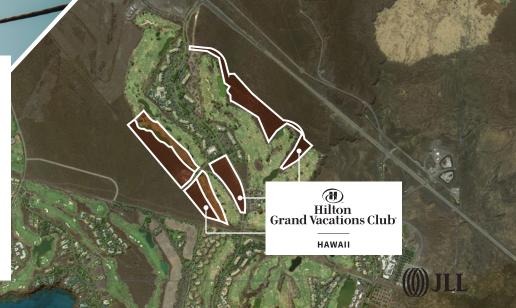

# Property Summary

JLL is pleased to offer the Hilton Grand Vacations (HGV) Hawaii residential development Site (the "Property" or the "Site), located on the Island of Hawaii, within minutes of the western coastline. The Property is subject to a land swap agreement with the neighboring golf course owner. Specifically, parcels AA, G, and L2, as depicted on the map, would be exchanged for parcels J1x and J2x.

Accordingly, prior to the land swap taking place, the subject Property would be comprised of parcels AA, G, I, J1, J2, and L2, which encompass roughly 58 acres of land. Once the land swap has been executed, the subject Site would consist of parcels I, J1, J1x, J2, and J2x, encompassing roughly 49 acres of land. The offering presents a rare opportunity to purchase a residential development site along the highly desirable western Hawaiian Island coast.

### PROPERTY DESCRIPTION

Hilton Grand Vacations Club | Property Overview

HAWAII

The subject Property is located next to an existing timeshare development, less than two miles east of the western coastline. The Property is subject to a land swap agreement in which HGV will swap roughly 26 acres of its land (parcels AA, G, and L2) in exchange for approximately 17 acres of the golf course's land (parcels J1x and J2x). At its current zoning and acreage, the Site could accommodate up to 367 residential units.

Accordingly, prior to the land swap, the Site would consist of parcels I, AA, G, J1, J2, and L2, which encompass roughly 58 acres of land. Once the land swap is executed, the resulting Site will consist of parcels I, J1, J1x, J2, and J2x, which encompass roughly 49 acres of land. At its post-swap acreage and zoning, the Site could accommodate up to 366 residential units.