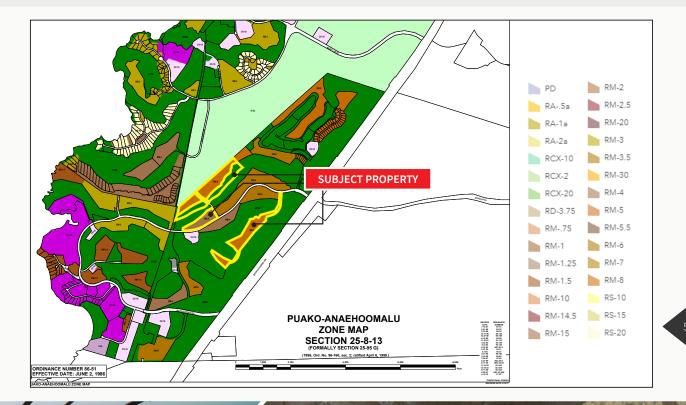

# Property Summary

JLL is pleased to offer the Hilton Grand Vacations (HGV) Hawaii residential development Site (the "Property" or the "Site), located on the Island of Hawaii, within minutes of the western coastline. The Property is subject to a land swap agreement with the neighboring golf course owner. Specifically, parcels AA, G, and L2, as depicted on the map, would be exchanged for parcels J1x and J2x.

Accordingly, prior to the land swap taking place, the subject Property would be comprised of parcels AA, G, I, J1, J2, and L2, which encompass roughly 58 acres of land. Once the land swap has been executed, the subject Site would consist of parcels I, J1, J1x, J2, and J2x, encompassing roughly 49 acres of land. The offering presents a rare opportunity to purchase a residential development site along the highly desirable western Hawaiian Island coast.

# ZONING

The subject Property is currently zoned Multiple-Family Residential District (RM). In addition to single and multifamily development, this zone can accommodate short-term vacation rentals and timeshare units in designated resort areas. Parcel I is zoned RM-4, which allows for one unit per 4,000 square feet of land. Parcels AA, G, J1, J2, and L2 are zoned RM-8, which allow for one unit per 8,000 square feet of land area. Once the land swap is completed, parcels J1, J1x, J2, and J2x would be rezoned to RM-6, which allows for one unit per 6,000 square feet of land.