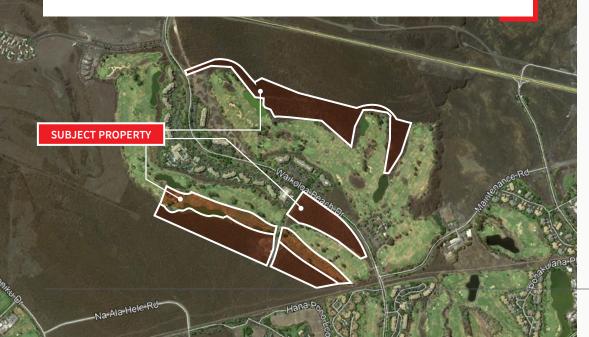

# Property Summary

JLL is pleased to offer the Hilton Grand Vacations (HGV) Hawaii residential development Site (the "Property" or the "Site), located on the Island of Hawaii, within minutes of the western coastline. The Property is subject to a land swap agreement with the neighboring golf course owner. Specifically, parcels AA, G, and L2, as depicted on the map, would be exchanged for parcels J1x and J2x.

Accordingly, prior to the land swap taking place, the subject Property would be comprised of parcels AA, G, I, J1, J2, and L2, which encompass roughly 58 acres of land. Once the land swap has been executed, the subject Site would consist of parcels I, J1, J1x, J2, and J2x, encompassing roughly 49 acres of land. The offering presents a rare opportunity to purchase a residential development site along the highly desirable western Hawaiian Island coast.