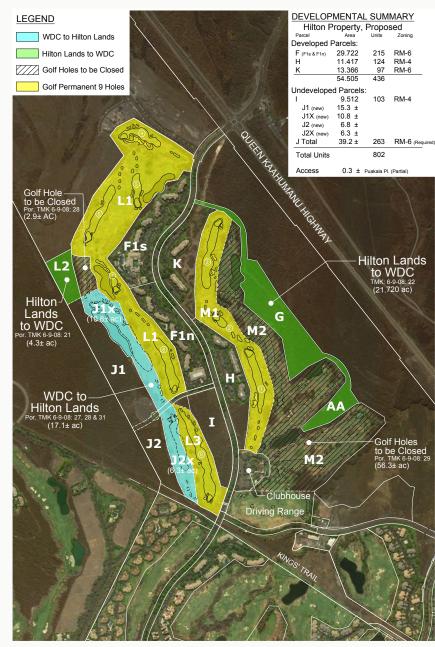

# Property Summary

JLL is pleased to offer the Hilton Grand Vacations (HGV) Hawaii residential development Site (the "Property" or the "Site), located on the Island of Hawaii, within minutes of the western coastline. The Property is subject to a land swap agreement with the neighboring golf course owner. Specifically, parcels AA, G, and L2, as depicted on the map, would be exchanged for parcels J1x and J2x.

Accordingly, prior to the land swap taking place, the subject Property would be comprised of parcels AA, G, I, J1, J2, and L2, which encompass roughly 58 acres of land. Once the land swap has been executed, the subject Site would consist of parcels I, J1, J1x, J2, and J2x, encompassing roughly 49 acres of land. The offering presents a rare opportunity to purchase a residential development site along the highly desirable western Hawaiian Island coast.

### PROPERTY DESCRIPTION

Hilton Grand Vacations Club | Property Overview

HAWAII

The subject Property is located next to an existing timeshare development, less than two miles east of the western coastline. The Property is subject to a land swap agreement in which HGV will swap roughly 26 acres of its land (parcels AA, G, and L2) in exchange for approximately 17 acres of the golf course's land (parcels J1x and J2x). At its current zoning and acreage, the Site could accommodate up to 367 residential units.

Accordingly, prior to the land swap, the Site would consist of parcels I, AA, G, J1, J2, and L2, which encompass roughly 58 acres of land. Once the land swap is executed, the resulting Site will consist of parcels I, J1, J1x, J2, and J2x, which encompass roughly 49 acres of land. At its post-swap acreage and zoning, the Site could accommodate up to 366 residential units.

# ZONING

The subject Property is currently zoned Multiple-Family Residential District (RM). In addition to single and multifamily development, this zone can accommodate short-term vacation rentals and timeshare units in designated resort areas. Parcel I is zoned RM-4, which allows for one unit per 4,000 square feet of land. Parcels AA, G, J1, J2, and L2 are zoned RM-8, which allow for one unit per 8,000 square feet of land area. Once the land swap is completed, parcels J1, J1x, J2, and J2x would be rezoned to RM-6, which allows for one unit per 6,000 square feet of land.