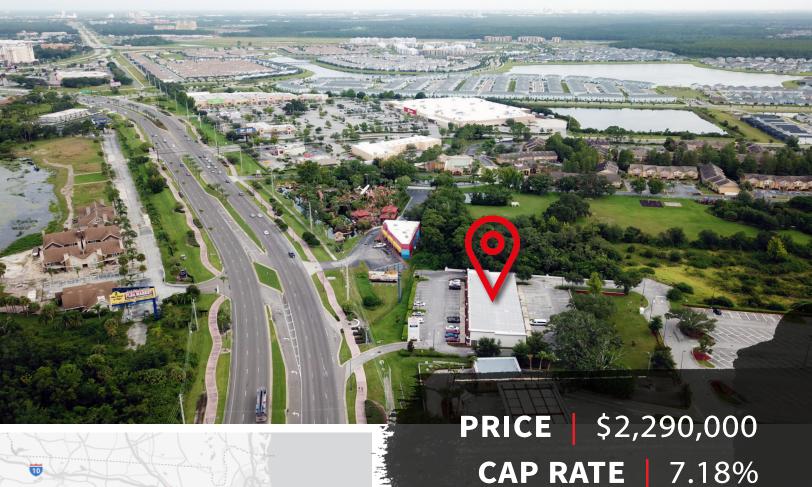

## STOREY LAKE RETAIL CENTER

- Well-located parcel benefiting from a high volume of tourism and local traffic on W192 with over 53,000 VPD - the main East-West corridor leading to Interstate-4, Walt Disney World, and countless other tourist destinations and employers
- Stabilized retail center strategically positioned as an outparcel with multiple points of ingress/egress, including direct access to Sam's Club
- Landlord favorable lease structure for future investor upside
- The center's mix of destination and service based tenants provides a stable rent roll as we see a shift in tenant criteria for restaurants and other retail tenants
- Over \$2 Billion in planned, approved, and active development and redevelopment in a two mile radius, which will continue to increase the amount of consumer traffic for tenant demand in the immediate area

4769 W. Irlo Bronson Memorial Highway Kissimmee, FL 34746

John Krzyminski Senior Director, Capital Markets +1 708 289 8115 john.krzyminski@am.jll.com

Max Krzyminski Director, Capital Markets +1 708 289 1115 max.krzyminski@am.jll.com