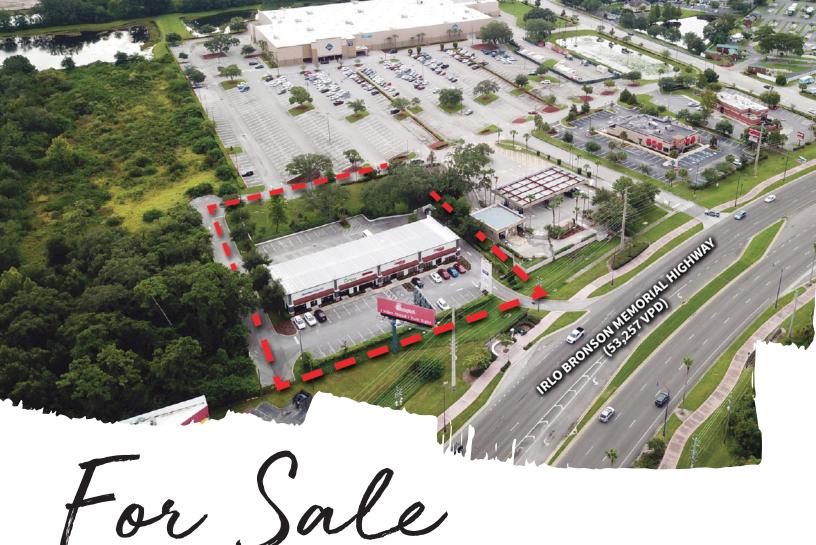

## STOREY LAKE RETAIL CENTER

- Well-located parcel benefiting from a high volume of tourism and local traffic on W192 with over 53,000 VPD - the main East-West corridor leading to Interstate-4, Walt Disney World, and countless other tourist destinations and employers
- Stabilized retail center strategically positioned as an outparcel with multiple points of ingress/egress, including direct access to Sam's Club
- Landlord favorable lease structure for future investor upside
- The center's mix of destination and service based tenants provides a stable rent roll as we see a shift in tenant criteria for restaurants and other retail tenants
- Over \$2 Billion in planned, approved, and active development and redevelopment in a two mile radius, which will continue to increase the amount of consumer traffic for tenant demand in the immediate area

4769 W. Irlo Bronson Memorial Highway Kissimmee, FL 34746

John Krzyminski Senior Director, Capital Markets +1 708 289 8115 john.krzyminski@am.jll.com

Max Krzyminski Director, Capital Markets +1 708 289 1115 max.krzyminski@am.jll.com