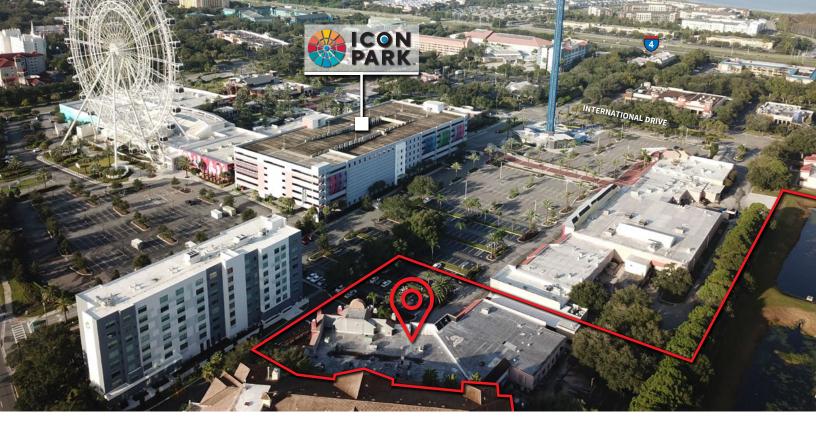

## **INVESTMENT HIGHLIGHTS**

- Large 5.37 Acre parcel ideal for redevelopment and/ or repositioning in the Heart of International Drive
- Multiple strong points of ingress/egress with 4 monument signs for tenant signage
- Large 25,000 SF Footprint with developer friendly P-D Zoning
- Property has built in customer traffic thanks to it's immediate proximity, directly adjacent, to Icon Park, an 18+ acre entertainment destination, as well as over 60,000 hotel rooms in a three-mile radius
- Rare opportunity to acquire a well-located asset in the heart of the International Drive Tourist Corridor

## REDEVELOPMENT OPPORTUNITY

8267 International Drive Orlando, FL 32819

John Krzyminski
Senior Director, Capital Markets
+1 708.289.8115
john.krzyminski@am.jll.com

Max Krzyminski
Associate, Capital Markets
+1 708.289.1115
max.krzyminski@am.jll.com