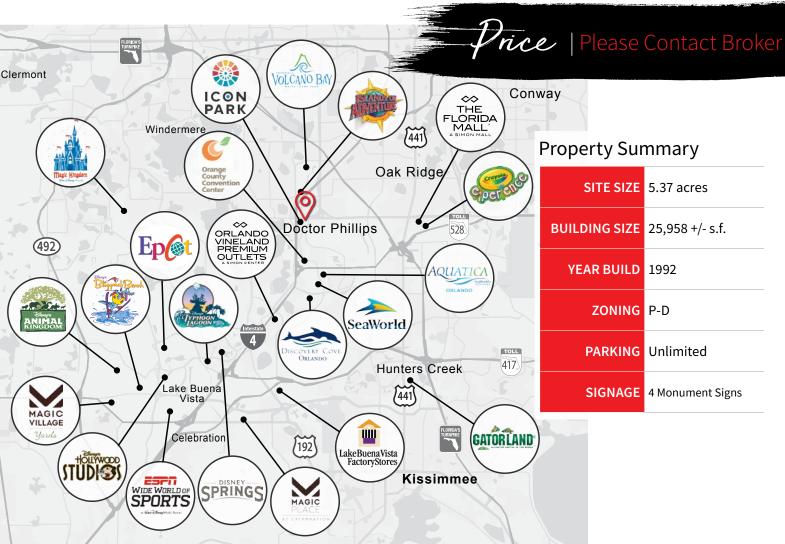

## **INVESTMENT HIGHLIGHTS**

- Large 5.37 Acre parcel ideal for redevelopment and/ or repositioning in the Heart of International Drive
- Multiple strong points of ingress/egress with 4 monument signs for tenant signage
- Large 25,000 SF Footprint with developer friendly P-D Zoning
- Property has built in customer traffic thanks to it's immediate proximity, directly adjacent, to Icon Park, an 18+ acre entertainment destination, as well as over 60,000 hotel rooms in a three-mile radius
- Rare opportunity to acquire a well-located asset in the heart of the International Drive Tourist Corridor