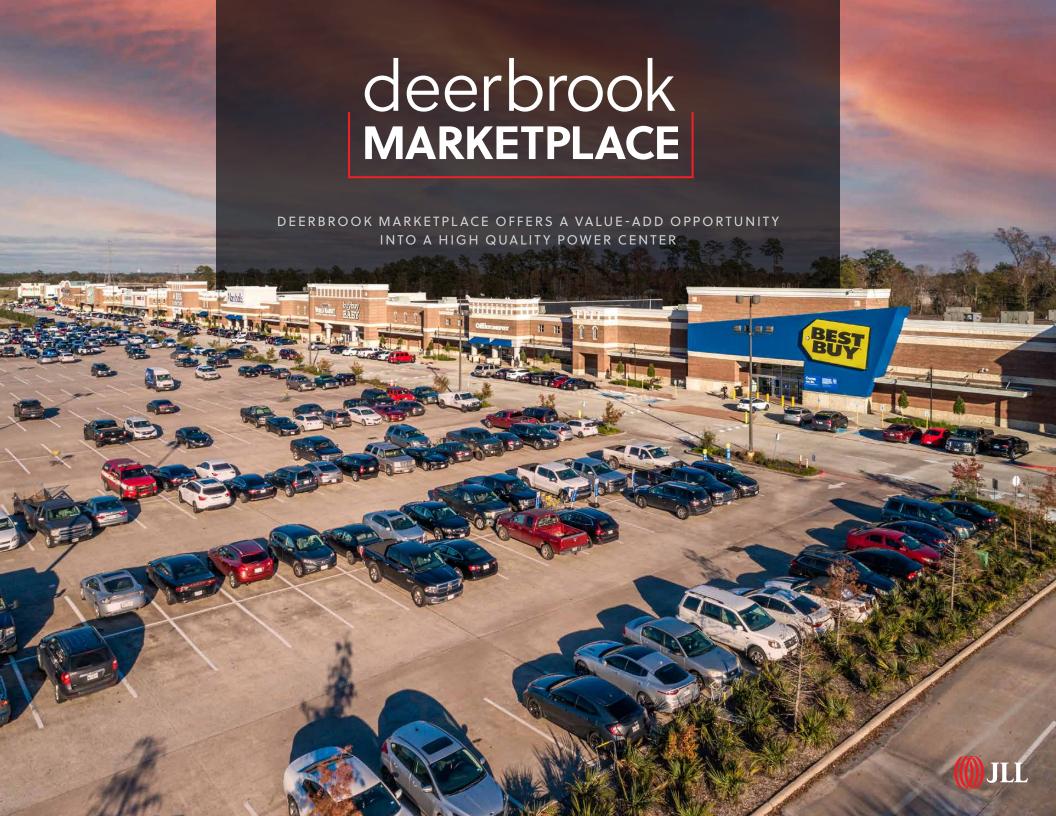

## **INVESTMENT** SUMMARY

Deerbrook Marketplace, an institutionally owned and operated regional power center strategically positioned in the heart of Humble, Texas. Placed at the intersection of two of Northeast Houston's major thoroughfares, U.S. Highway 59 and FM 1960, Deerbrook Marketplace is located within the epicenter of one of Houston's strongest retail submarkets. Surrounded by a strong demographic base, the center has attracted a dedicated base of nationally recognized tenants. Deerbrook Marketplace benefits from being one of only three Power Centers in the Humble/Kingwood area, enhancing its presence in the submarket with an extremely diverse and sticky tenant base.

Deerbrook Marketplace is located within the greater Humble area at the corner of FM 1960 and U.S. Highway 59, the main and main intersection of Northeast Houston. This intersection serves the upper middle-class master-planned communities of Kingwood, Atascocita, and Humble. FM 1960 is the area's main east/west corridor and serves as a major outer loop to the Greater Houston MSA.