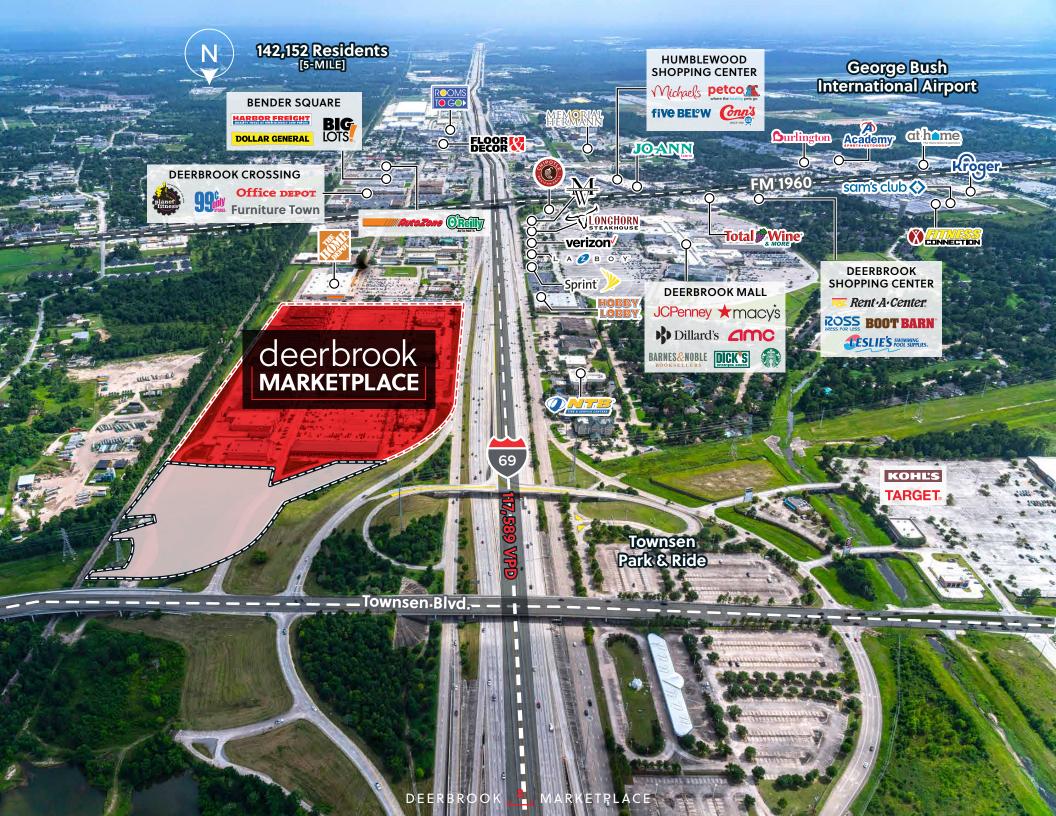

**Highest Traffic Intersection** in Northeast Houston with +174,000 Vehicles Per Day

The Humble/Kingwood retail market is extremely well leased with a 10-year average occupancy of 94.4%

Proximity to over 142,000 residents within a 5-mile radius, up 25% since 2010

# BEST-IN-CLASS SHOPPING CENTER

Deerbrook Marketplace is the premier shopping center at the I-69 and FM 1960 retail node. With unparalleled access and highway visibility, the center has more foot traffic than any other center within a 5-mile radius with the exception of Deerbrook Mall. Given the lack of prominent retail centers in Northeast Houston, Deerbrook Marketplace has an impressive trade area which attracts customers from not only the surrounding area, but also as far down the I-69 corridor as Loop 610 (nearly 14 miles away).