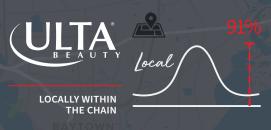

#### **EXCELLENT TENANT FOOT TRAFFIC**

In 2019, Chuy's served over 534,000 visitors placing it in the 99<sup>th</sup> percentile of Houston Restaurants