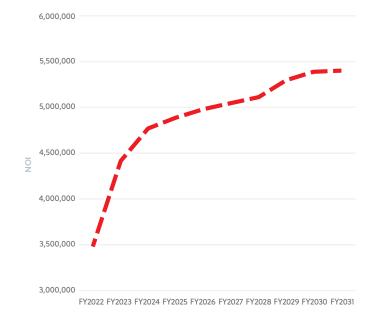

#### FINANCIAL SUMMARY

| WTD. AVG. TENURE:               | 18.0 Years |
|---------------------------------|------------|
| WTD. AVG. REMAINING LEASE TERM: | 5.5 Years  |
| 5-YEAR CAGR:                    | 9.4%       |
| 10-YEAR CAGR:                   | 5.0%       |
| ROLLOVER SUMMARY:               |            |
| Within 3 Years of Operation:    | 15.2%      |
| Within 5 Years of Operation:    | 33.4%      |