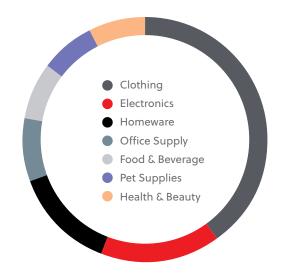

### **TENANT SUMMARY**

| Amazing Lash       1,579       0.4%         America's Best       3,201       0.9%         Bed Bath & Beyond       35,000       9.7%         Best Buy       45,928       12.7%         Carter's       3,698       1.0%         Chuy's       6,500       1.8%         Cost Plus/Buy Buy Baby       55,650       15.4%         Deerbrook Dentistry       2,200       0.6%         Kirkland's       6,240       1.7%         Marshalls       30,600       8.5%         Menchie's       1,269       0.4%         Nightlight Pediatric       2,809       0.8%         OfficeMax       23,500       6.5%         Old Navy       15,000       4.2%         PetSmart       22,823       6.3%         Red Lobster       7,400       2.1%         Rue 21       4,424       1.2%         Shoe Carnival       10,000       2.8%         TGI Fridays       7,850       2.2%         Ulta Cosmetics       10,400       2.9%         VACANT       4,281       1.2%         VACANT       4,281       1.2%         VACANT       1,694       0.5%         VACA                                                      | TENANT                 | NRA    | % OF PROPERTY |
|--------------------------------------------------------------------------------------------------------------------------------------------------------------------------------------------------------------------------------------------------------------------------------------------------------------------------------------------------------------------------------------------------------------------------------------------------------------------------------------------------------------------------------------------------------------------------------------------------------------------------------------------------------------------------------------------------------------------------------------------------------------------------------------------------------------------------------------------------------------------------------------------------------------------------------------------------------------------------------------------------------------------------------------------------------------------------------------------------|------------------------|--------|---------------|
| Bed Bath & Beyond       35,000       9.7%         Best Buy       45,928       12.7%         Carter's       3,698       1.0%         Chuy's       6,500       1.8%         Cost Plus/Buy Buy Baby       55,650       15.4%         Deerbrook Dentistry       2,200       0.6%         Kirkland's       6,240       1.7%         Marshalls       30,600       8.5%         Menchie's       1,269       0.4%         Nightlight Pediatric       2,809       0.8%         OfficeMax       23,500       6.5%         Old Navy       15,000       4.2%         PetSmart       22,823       6.3%         Red Lobster       7,400       2.1%         Rue 21       4,424       1.2%         Shoe Carnival       10,000       2.8%         TGI Fridays       7,850       2.2%         Ulta Cosmetics       10,400       2.9%         VACANT       4,281       1.2%         VACANT       5,272       1.5%         VACANT       1,694       0.5%         VACANT       4,415       1.2%                                                                                                                       | Amazing Lash           | 1,579  | 0.4%          |
| Best Buy         45,928         12.7%           Carter's         3,698         1.0%           Chuy's         6,500         1.8%           Cost Plus/Buy Buy Baby         55,650         15.4%           Deerbrook Dentistry         2,200         0.6%           Kirkland's         6,240         1.7%           Marshalls         30,600         8.5%           Menchie's         1,269         0.4%           Nightlight Pediatric         2,809         0.8%           OfficeMax         23,500         6.5%           Old Navy         15,000         4.2%           PetSmart         22,823         6.3%           Red Lobster         7,400         2.1%           Rue 21         4,424         1.2%           Shoe Carnival         10,000         2.8%           TGI Fridays         7,850         2.2%           Ulta Cosmetics         10,400         2.9%           VACANT         4,281         1.0%           VACANT         4,281         1.2%           VACANT         5,272         1.5%           VACANT         1,694         0.5%           VACANT         4,415         1.2% | America's Best         | 3,201  | 0.9%          |
| Carter's       3,698       1.0%         Chuy's       6,500       1.8%         Cost Plus/Buy Buy Baby       55,650       15.4%         Deerbrook Dentistry       2,200       0.6%         Kirkland's       6,240       1.7%         Marshalls       30,600       8.5%         Menchie's       1,269       0.4%         Nightlight Pediatric       2,809       0.8%         OfficeMax       23,500       6.5%         Old Navy       15,000       4.2%         PetSmart       22,823       6.3%         Red Lobster       7,400       2.1%         Rue 21       4,424       1.2%         Shoe Carnival       10,000       2.8%         TGI Fridays       7,850       2.2%         Ulta Cosmetics       10,400       2.9%         VACANT       4,281       1.2%         VACANT       4,281       1.2%         VACANT       1,694       0.5%         VACANT       4,415       1.2%                                                                                                                                                                                                                   | Bed Bath & Beyond      | 35,000 | 9.7%          |
| Chuy's       6,500       1.8%         Cost Plus/Buy Buy Baby       55,650       15.4%         Deerbrook Dentistry       2,200       0.6%         Kirkland's       6,240       1.7%         Marshalls       30,600       8.5%         Menchie's       1,269       0.4%         Nightlight Pediatric       2,809       0.8%         OfficeMax       23,500       6.5%         Old Navy       15,000       4.2%         PetSmart       22,823       6.3%         Red Lobster       7,400       2.1%         Rue 21       4,424       1.2%         Shoe Carnival       10,000       2.8%         TGI Fridays       7,850       2.2%         Ulta Cosmetics       10,400       2.9%         VACANT       39,618       11.0%         VACANT       4,281       1.2%         VACANT       5,272       1.5%         VACANT       1,694       0.5%         VACANT       4,415       1.2%                                                                                                                                                                                                                   | Best Buy               | 45,928 | 12.7%         |
| Cost Plus/Buy Buy Baby       55,650       15.4%         Deerbrook Dentistry       2,200       0.6%         Kirkland's       6,240       1.7%         Marshalls       30,600       8.5%         Menchie's       1,269       0.4%         Nightlight Pediatric       2,809       0.8%         OfficeMax       23,500       6.5%         Old Navy       15,000       4.2%         PetSmart       22,823       6.3%         Red Lobster       7,400       2.1%         Rue 21       4,424       1.2%         Shoe Carnival       10,000       2.8%         TGI Fridays       7,850       2.2%         Ulta Cosmetics       10,400       2.9%         VACANT       39,618       11.0%         VACANT       4,281       1.2%         VACANT       5,272       1.5%         VACANT       1,694       0.5%         VACANT       4,415       1.2%                                                                                                                                                                                                                                                         | Carter's               | 3,698  | 1.0%          |
| Deerbrook Dentistry       2,200       0.6%         Kirkland's       6,240       1.7%         Marshalls       30,600       8.5%         Menchie's       1,269       0.4%         Nightlight Pediatric       2,809       0.8%         OfficeMax       23,500       6.5%         Old Navy       15,000       4.2%         PetSmart       22,823       6.3%         Red Lobster       7,400       2.1%         Rue 21       4,424       1.2%         Shoe Carnival       10,000       2.8%         TGI Fridays       7,850       2.2%         Ulta Cosmetics       10,400       2.9%         VACANT       39,618       11.0%         VACANT       4,281       1.2%         VACANT       5,272       1.5%         VACANT       1,694       0.5%         VACANT       4,415       1.2%                                                                                                                                                                                                                                                                                                                 | Chuy's                 | 6,500  | 1.8%          |
| Kirkland's       6,240       1.7%         Marshalls       30,600       8.5%         Menchie's       1,269       0.4%         Nightlight Pediatric       2,809       0.8%         OfficeMax       23,500       6.5%         Old Navy       15,000       4.2%         PetSmart       22,823       6.3%         Red Lobster       7,400       2.1%         Rue 21       4,424       1.2%         Shoe Carnival       10,000       2.8%         TGI Fridays       7,850       2.2%         Ulta Cosmetics       10,400       2.9%         VACANT       39,618       11.0%         VACANT       4,281       1.2%         VACANT       5,272       1.5%         VACANT       1,694       0.5%         VACANT       4,415       1.2%                                                                                                                                                                                                                                                                                                                                                                    | Cost Plus/Buy Buy Baby | 55,650 | 15.4%         |
| Marshalls       30,600       8.5%         Menchie's       1,269       0.4%         Nightlight Pediatric       2,809       0.8%         OfficeMax       23,500       6.5%         Old Navy       15,000       4.2%         PetSmart       22,823       6.3%         Red Lobster       7,400       2.1%         Rue 21       4,424       1.2%         Shoe Carnival       10,000       2.8%         TGI Fridays       7,850       2.2%         Ulta Cosmetics       10,400       2.9%         VACANT       39,618       11.0%         VACANT       4,281       1.2%         VACANT       5,272       1.5%         VACANT       1,694       0.5%         VACANT       4,415       1.2%                                                                                                                                                                                                                                                                                                                                                                                                              | Deerbrook Dentistry    | 2,200  | 0.6%          |
| Menchie's       1,269       0.4%         Nightlight Pediatric       2,809       0.8%         OfficeMax       23,500       6.5%         Old Navy       15,000       4.2%         PetSmart       22,823       6.3%         Red Lobster       7,400       2.1%         Rue 21       4,424       1.2%         Shoe Carnival       10,000       2.8%         TGI Fridays       7,850       2.2%         Ulta Cosmetics       10,400       2.9%         VACANT       39,618       11.0%         VACANT       4,281       1.2%         VACANT       5,272       1.5%         VACANT       1,694       0.5%         VACANT       4,415       1.2%                                                                                                                                                                                                                                                                                                                                                                                                                                                        | Kirkland's             | 6,240  | 1.7%          |
| Nightlight Pediatric       2,809       0.8%         OfficeMax       23,500       6.5%         Old Navy       15,000       4.2%         PetSmart       22,823       6.3%         Red Lobster       7,400       2.1%         Rue 21       4,424       1.2%         Shoe Carnival       10,000       2.8%         TGI Fridays       7,850       2.2%         Ulta Cosmetics       10,400       2.9%         VACANT       39,618       11.0%         VACANT       4,281       1.2%         VACANT       5,272       1.5%         VACANT       1,694       0.5%         VACANT       4,415       1.2%                                                                                                                                                                                                                                                                                                                                                                                                                                                                                                 | Marshalls              | 30,600 | 8.5%          |
| OfficeMax       23,500       6.5%         Old Navy       15,000       4.2%         PetSmart       22,823       6.3%         Red Lobster       7,400       2.1%         Rue 21       4,424       1.2%         Shoe Carnival       10,000       2.8%         TGI Fridays       7,850       2.2%         Ulta Cosmetics       10,400       2.9%         VACANT       39,618       11.0%         VACANT       4,281       1.2%         VACANT       5,272       1.5%         VACANT       1,694       0.5%         VACANT       4,415       1.2%                                                                                                                                                                                                                                                                                                                                                                                                                                                                                                                                                     | Menchie's              | 1,269  | 0.4%          |
| Old Navy       15,000       4.2%         PetSmart       22,823       6.3%         Red Lobster       7,400       2.1%         Rue 21       4,424       1.2%         Shoe Carnival       10,000       2.8%         TGI Fridays       7,850       2.2%         Ulta Cosmetics       10,400       2.9%         VACANT       39,618       11.0%         VACANT       4,281       1.2%         VACANT       5,272       1.5%         VACANT       1,694       0.5%         VACANT       4,415       1.2%                                                                                                                                                                                                                                                                                                                                                                                                                                                                                                                                                                                               | Nightlight Pediatric   | 2,809  | 0.8%          |
| PetSmart       22,823       6.3%         Red Lobster       7,400       2.1%         Rue 21       4,424       1.2%         Shoe Carnival       10,000       2.8%         TGI Fridays       7,850       2.2%         Ulta Cosmetics       10,400       2.9%         VACANT       39,618       11.0%         VACANT       4,281       1.2%         VACANT       5,272       1.5%         VACANT       1,694       0.5%         VACANT       4,415       1.2%                                                                                                                                                                                                                                                                                                                                                                                                                                                                                                                                                                                                                                        | OfficeMax              | 23,500 | 6.5%          |
| Red Lobster       7,400       2.1%         Rue 21       4,424       1.2%         Shoe Carnival       10,000       2.8%         TGI Fridays       7,850       2.2%         Ulta Cosmetics       10,400       2.9%         VACANT       39,618       11.0%         VACANT       4,281       1.2%         VACANT       5,272       1.5%         VACANT       1,694       0.5%         VACANT       4,415       1.2%                                                                                                                                                                                                                                                                                                                                                                                                                                                                                                                                                                                                                                                                                 | Old Navy               | 15,000 | 4.2%          |
| Rue 21       4,424       1.2%         Shoe Carnival       10,000       2.8%         TGI Fridays       7,850       2.2%         Ulta Cosmetics       10,400       2.9%         VACANT       39,618       11.0%         VACANT       4,281       1.2%         VACANT       5,272       1.5%         VACANT       1,694       0.5%         VACANT       4,415       1.2%                                                                                                                                                                                                                                                                                                                                                                                                                                                                                                                                                                                                                                                                                                                            | PetSmart               | 22,823 | 6.3%          |
| Shoe Carnival       10,000       2.8%         TGI Fridays       7,850       2.2%         Ulta Cosmetics       10,400       2.9%         VACANT       39,618       11.0%         VACANT       4,281       1.2%         VACANT       5,272       1.5%         VACANT       1,694       0.5%         VACANT       4,415       1.2%                                                                                                                                                                                                                                                                                                                                                                                                                                                                                                                                                                                                                                                                                                                                                                  | Red Lobster            | 7,400  | 2.1%          |
| TGI Fridays       7,850       2.2%         Ulta Cosmetics       10,400       2.9%         VACANT       39,618       11.0%         VACANT       4,281       1.2%         VACANT       5,272       1.5%         VACANT       1,694       0.5%         VACANT       4,415       1.2%                                                                                                                                                                                                                                                                                                                                                                                                                                                                                                                                                                                                                                                                                                                                                                                                                | Rue 21                 | 4,424  | 1.2%          |
| Ulta Cosmetics       10,400       2.9%         VACANT       39,618       11.0%         VACANT       4,281       1.2%         VACANT       5,272       1.5%         VACANT       1,694       0.5%         VACANT       4,415       1.2%                                                                                                                                                                                                                                                                                                                                                                                                                                                                                                                                                                                                                                                                                                                                                                                                                                                           | Shoe Carnival          | 10,000 | 2.8%          |
| VACANT     39,618     11.0%       VACANT     4,281     1.2%       VACANT     5,272     1.5%       VACANT     1,694     0.5%       VACANT     4,415     1.2%                                                                                                                                                                                                                                                                                                                                                                                                                                                                                                                                                                                                                                                                                                                                                                                                                                                                                                                                      | TGI Fridays            | 7,850  | 2.2%          |
| VACANT       4,281       1.2%         VACANT       5,272       1.5%         VACANT       1,694       0.5%         VACANT       4,415       1.2%                                                                                                                                                                                                                                                                                                                                                                                                                                                                                                                                                                                                                                                                                                                                                                                                                                                                                                                                                  | Ulta Cosmetics         | 10,400 | 2.9%          |
| VACANT       5,272       1.5%         VACANT       1,694       0.5%         VACANT       4,415       1.2%                                                                                                                                                                                                                                                                                                                                                                                                                                                                                                                                                                                                                                                                                                                                                                                                                                                                                                                                                                                        | VACANT                 | 39,618 | 11.0%         |
| VACANT       1,694       0.5%         VACANT       4,415       1.2%                                                                                                                                                                                                                                                                                                                                                                                                                                                                                                                                                                                                                                                                                                                                                                                                                                                                                                                                                                                                                              | VACANT                 | 4,281  | 1.2%          |
| <b>VACANT</b> 4,415 1.2%                                                                                                                                                                                                                                                                                                                                                                                                                                                                                                                                                                                                                                                                                                                                                                                                                                                                                                                                                                                                                                                                         | VACANT                 | 5,272  | 1.5%          |
| ·                                                                                                                                                                                                                                                                                                                                                                                                                                                                                                                                                                                                                                                                                                                                                                                                                                                                                                                                                                                                                                                                                                | VACANT                 | 1,694  | 0.5%          |
| VACANT 8,899 2.5%                                                                                                                                                                                                                                                                                                                                                                                                                                                                                                                                                                                                                                                                                                                                                                                                                                                                                                                                                                                                                                                                                | VACANT                 | 4,415  | 1.2%          |
|                                                                                                                                                                                                                                                                                                                                                                                                                                                                                                                                                                                                                                                                                                                                                                                                                                                                                                                                                                                                                                                                                                  | VACANT                 | 8,899  | 2.5%          |

TOTAL: 360,250