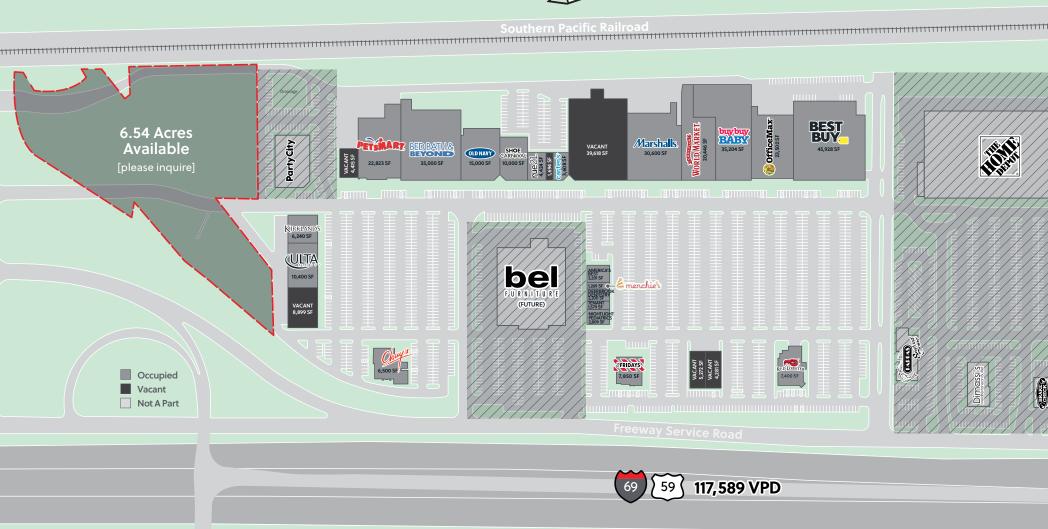

nly eight notable retail intersections. Of those intersections, FM 1960 is the most heavily trafficked cross-street by nearly 24%, which has resulted in the largest retail node by far in all of Northeast Houston.

Academy TJ-MOX ULTA Kroger **Grand Pkwy 8** BIG Walmart : FM1314 32,804 VPD **DOGWOOD ACRES** TIMBERLANE ACRES Kroger H-E-B Northpark Dr (3 32,010 VPD Kingwood Dr 29,392 VPD Randalls Academy DICKS BEST BUY FM1960 40,434 VPD COCITA ★macys Marshalls. PETSMART HUMBLE Will Clayton Pkwy 31,581 VPD **GEORGE BUSH** INTERNATIONAL **AIRPORT Greens Rd** 9,596 VPD KINWOOD Aldine Mail Route Rd (6 HARBOR FREIGHT DISCOUNT 16,393 VPD **DYERSDALE** DEERBROOK 6 MARKETPLACE

PORTER HEIGHTS

NEW CANET

RIVER TER

MAGNOLIA GA

BAMMEL

45

WESTFIELD

ALDINE

ORTH HOUSTON

HUDSON

## **SITE PLAN**











## **CONTACTS**

#### **INVESTMENT SALES ADVISORS**

#### **RYAN WEST**

Senior Managing Director +1 713 852 3535 ryan.west@am.jll.com

#### **RUSTY TAMLYN**

Senior Managing Director +1 713 852 3561 rusty.tamlyn@am.jll.com

#### JOHN INDELLI

Director +1 713 852 3407 john.indelli@am.jll.com

#### **SHERRI ROLLINS**

Vice President +1 713 852 3573 sherri.rollins@am.jll.com

#### **ETHAN GOLDBERG**

Analyst + 1713 212 6549 ethan.goldberg@am.jll.com

#### **JACK MOODY**

Analyst +1 713 212 6548 jack.moody@am.jll.com

#### **FINANCING INQUIRIES**

#### **COLBY MUECK**

Senior Managing Director +1 713 852 3575 colby.mueck@am.jll.com

#### **LEASING INQUIRIES**

#### **RIP REYNOLDS**

SVP, Retail Agency Lead +1 713 425 1822 rip.reynolds@am.jll.com





# 9 GREENWAY PLAZA, SUITE 700 | HO