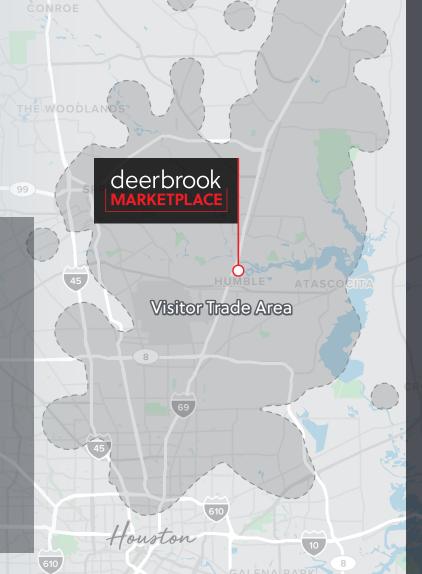

# BEST-IN-CLASS SHOPPING CENTER

Deerbrook Marketplace is the premier shopping center at the I-69 and FM 1960 retail node. With unparalleled access and highway visibility, the center has more foot traffic than any other center within a 5-mile radius with the exception of Deerbrook Mall. Given the lack of prominent retail centers in Northeast Houston, Deerbrook Marketplace has an impressive trade area which attracts customers from not only the surrounding area, but also as far down the I-69 corridor as Loop 610 (nearly 14 miles away).