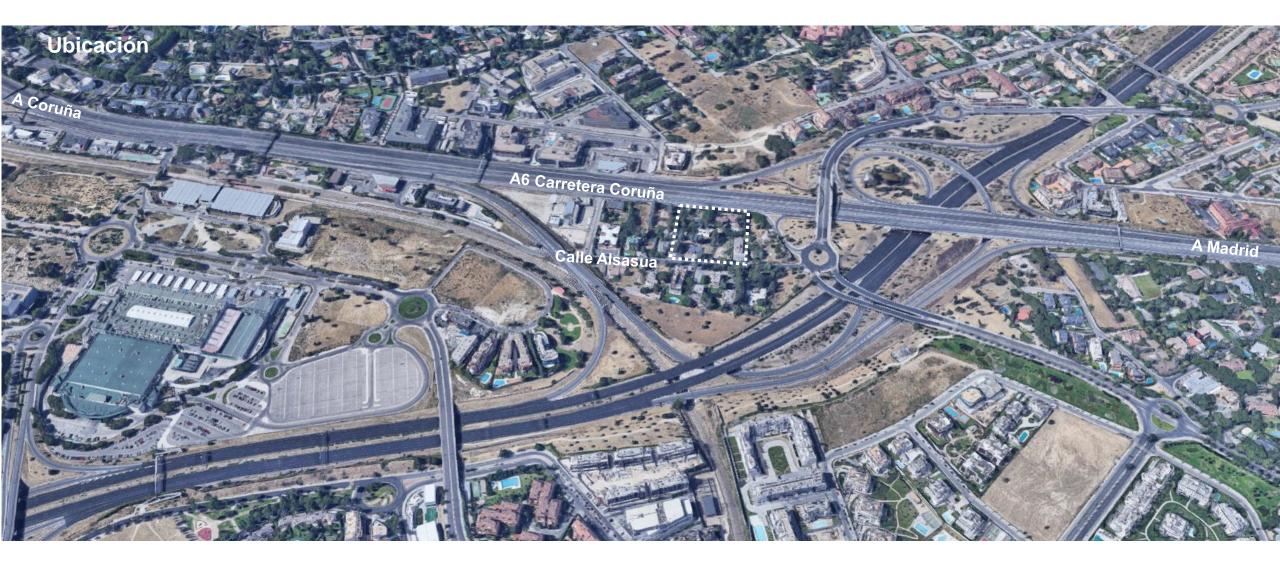

# Oportunidad de inversión Suelo residencial Aravaca, Madrid.

Privado y Confidencial 2021

#### Los números clave

4

PARCELAS FINALISTAS USO
RESIDENCIAL
DOTACIONAL
TERCIARIO

**8.123** 

m2 SUELO 4.061

m2 EDIFICABILIDAD

© 2021 Jones Lang LaSalle IP, Inc. All rights reserved. The information contained in this document is proprietary to JLL and shall be used solely for the purposes of evaluating this proposal. All such documentation and information remains the property of JLL and shall be kept confidential. Reproduction of any part of this document is authorized only to the extent necessary for its evaluation. It is not to be shown to any third party without the prior written authorized only to the extent necessary for its evaluation. It is not to be shown to any third party without the prior written authorized only to the extent necessary for its evaluation.