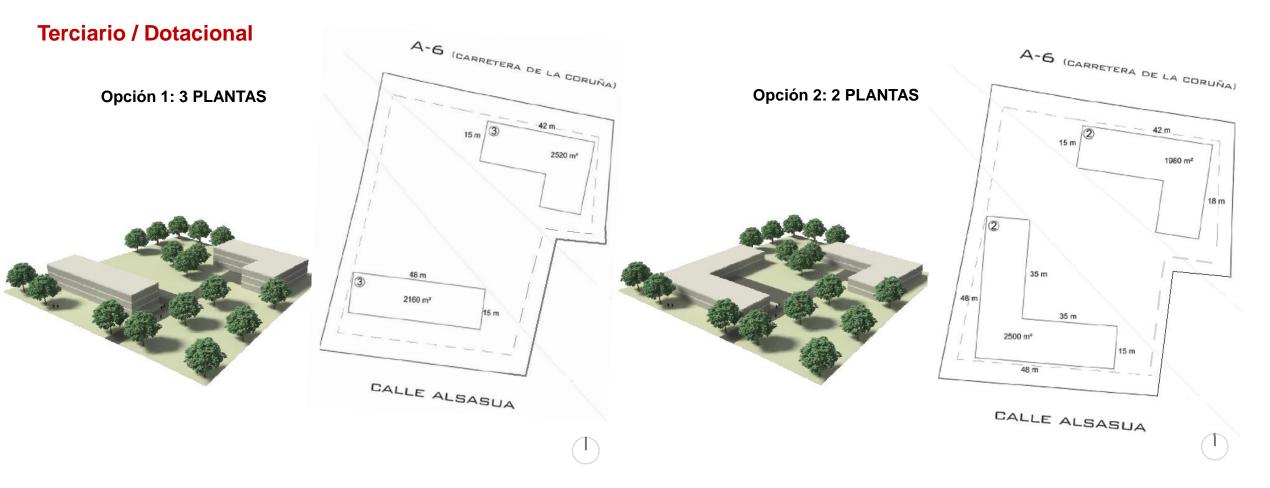

### Estudio ocupación

### Condiciones urbanísticas

PGOU Madrid 1997 • NORMA ZONAL: 8- 2º C

· USO CUALIFICADO: Residencial, en Vivienda Unifamiliar

USO COMPLEMENTARIO: Industrial, hasta un 30%

· USO ALTERNATIVO: Dotacional, en edificio exclusivo

· USOS AUTORIZABLES: Terciario, en edificio exclusivo: Oficinas, hospedaje, comercial y recreativo

PARCELA MINIMA: 1.000 m2

EDIFICABILIDAD: 5 m2 por cada 10 m2

OCUPACIÓN: 30%

ALTURA: 3 Plantas ó 10,50 m

· SEPARACIONES: 5m a linderos / 7m retranqueo

· FACHADA: máximo de 48m por plano de fachada