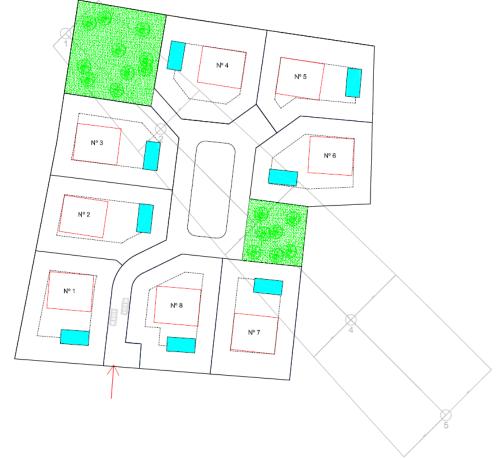

### Estudio ocupación

### Unifamiliar

#### 7 viviendas

| N.    | Sup. Privada (m²) | Sup. Común (m²) | Superficie Total (m²) |
|-------|-------------------|-----------------|-----------------------|
| 1     | 738               | 266             | 1,004                 |
| 2     | 735               | 265             | 1,000                 |
| 3     | 753               | 272             | 1,025                 |
| 4     | 764               | 276             | 1,040                 |
| 5     | 745               | 269             | 1,014                 |
| 6     | 755               | 272             | 1,027                 |
| 7     | 735               | 265             | 1,000                 |
| 8     | 737               | 266             | 1,003                 |
| Total | 5,962             | 2151            | 8,113                 |