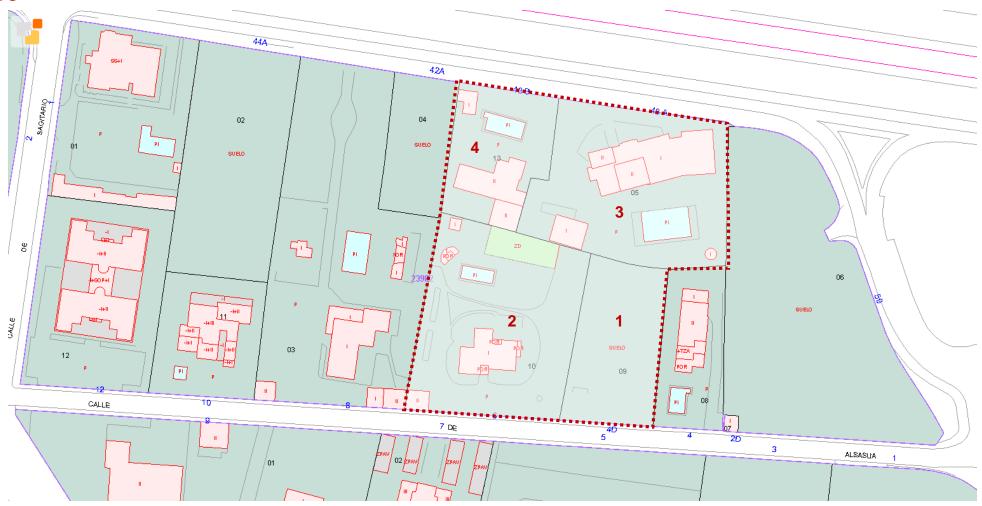

#### Parcelas en Aravaca

| N.    | Finca               | Ref. Catastral       | Sup. Construida<br>(m2) | Sup. Catastral<br>(m2) | Sup. Registral (m2) | Edificabilidad<br>(m2) | Vendedor       | Tibutación | Notas    |
|-------|---------------------|----------------------|-------------------------|------------------------|---------------------|------------------------|----------------|------------|----------|
| 1     | C/ Alsasua 4-B      | 2398209VK3729G0001PQ | -                       | 1.358,00               | 1.497,00            | 748,50                 | Persona Física | ITP        | Suelo    |
| 2     | C/ Alsasua 6        | 2398210VK3729G0001GQ | 526,00                  | 2.788,00               | 2.640,00            | 1.320,00               | Sociedad       | IVA        | Vivienda |
| 3     | Ctra. Coruña 11,400 | 2398205VK3729G0001BQ | 885,00                  | 2.724,00               | 2.804,11            | 1.402,06               | Persona Física | ITP        | Vivienda |
| 4     | Ctra. Coruña 11,450 | 2398213VK3729G0001LQ | 459,00                  | 1.226,00               | 1.167,09            | 583,55                 | Persona Física | ITP        | Vivienda |
| Total |                     |                      | 1.870,00                | 8.096,00               | 8.108,20            | 4.054,11               |                |            |          |

### **Catastro**

© 2021 Jones Lang LaSalle IP, Inc. All rights reserved. The information contained in this document is proprietary to JLL and shall be used solely for the purposes of evaluating this proposal. All such documentation and information remains the property of JLL and shall be kept confidential. Reproduction of any part of this document is authorized only to the extent necessary for its evaluation. It is not to be shown to any third party without the prior written authorization of JLL. All information contained herein is from sources deemed reliable; however, no representation or warranty is made as to the accuracy thereof.

### Precio de venta

| N.    | Finca               | Edificabilidad (m2) |
|-------|---------------------|---------------------|
| 1     | C/ Alsasua 4-B      | 748.50              |
| 2     | C/ Alsasua 6        | 1,320.00            |
| 3     | Ctra. Coruña 11,400 | 1,402.06            |
| 4     | Ctra. Coruña 11,450 | 583.55              |
| Total |                     | 4,054.11            |