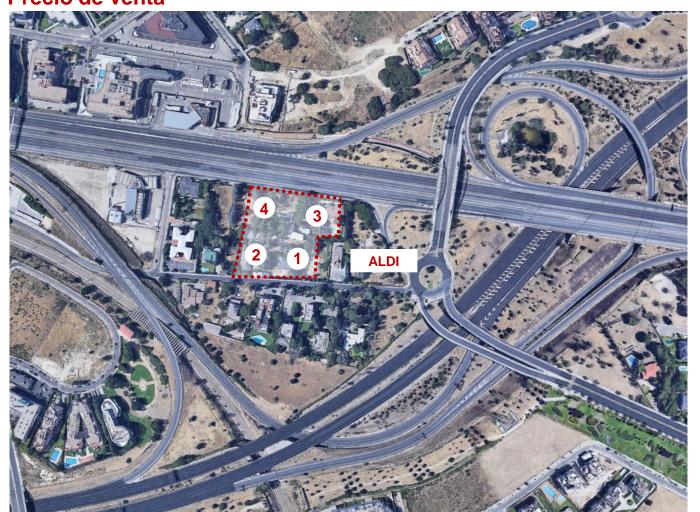

### Precio de venta

| N.    | Finca               | Edificabilidad (m2) |
|-------|---------------------|---------------------|
| 1     | C/ Alsasua 4-B      | 748.50              |
| 2     | C/ Alsasua 6        | 1,320.00            |
| 3     | Ctra. Coruña 11,400 | 1,402.06            |
| 4     | Ctra. Coruña 11,450 | 583.55              |
| Total |                     | 4,054.11            |

#### Precio de Venta:

6.486.576 €

(1.600 €/m2)

Honorarios JLL de la parte vendedora