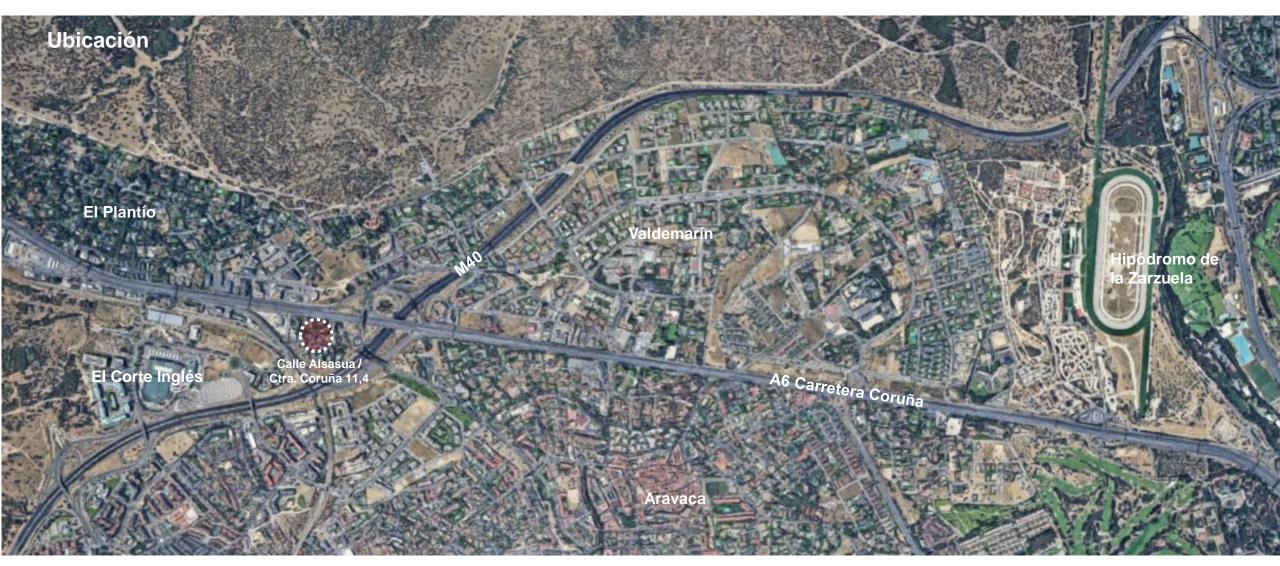

#### Parcelas en Aravaca

| N.    | Finca               | Ref. Catastral       | Sup. Construida<br>(m2) | Sup. Catastral<br>(m2) | Sup. Registral (m2) | Edificabilidad<br>(m2) | Vendedor       | Tibutación | Notas    |
|-------|---------------------|----------------------|-------------------------|------------------------|---------------------|------------------------|----------------|------------|----------|
| 1     | C/ Alsasua 4-B      | 2398209VK3729G0001PQ | -                       | 1.358,00               | 1.497,00            | 748,50                 | Persona Física | ITP        | Suelo    |
| 2     | C/ Alsasua 6        | 2398210VK3729G0001GQ | 526,00                  | 2.788,00               | 2.640,00            | 1.320,00               | Sociedad       | IVA        | Vivienda |
| 3     | Ctra. Coruña 11,400 | 2398205VK3729G0001BQ | 885,00                  | 2.724,00               | 2.804,11            | 1.402,06               | Persona Física | ITP        | Vivienda |
| 4     | Ctra. Coruña 11,450 | 2398213VK3729G0001LQ | 459,00                  | 1.226,00               | 1.167,09            | 583,55                 | Persona Física | ITP        | Vivienda |
| Total |                     |                      | 1.870,00                | 8.096,00               | 8.108,20            | 4.054,11               |                |            |          |