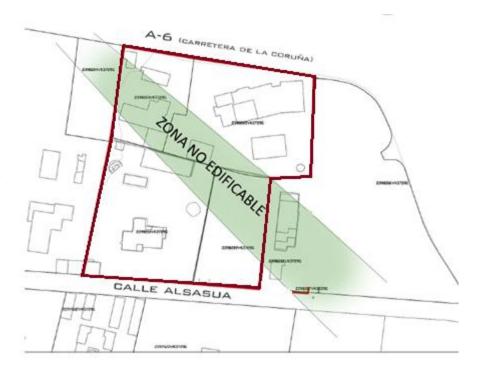

### Condiciones urbanísticas

PGOU Madrid 1997 • NORMA ZONAL: 8- 2º C

· USO CUALIFICADO: Residencial, en Vivienda Unifamiliar

USO COMPLEMENTARIO: Industrial, hasta un 30%

· USO ALTERNATIVO: Dotacional, en edificio exclusivo

· USOS AUTORIZABLES: Terciario, en edificio exclusivo: Oficinas, hospedaje, comercial y recreativo

PARCELA MINIMA: 1.000 m2

EDIFICABILIDAD: 5 m2 por cada 10 m2

OCUPACIÓN: 30%

ALTURA: 3 Plantas ó 10,50 m

· SEPARACIONES: 5m a linderos / 7m retranqueo

· FACHADA: máximo de 48m por plano de fachada