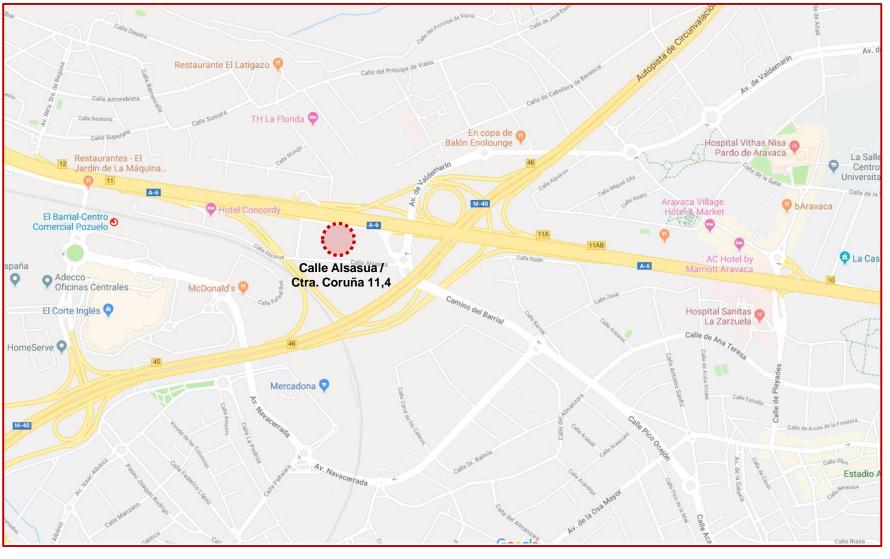

#### Parcelas en Aravaca

| N.    | Finca               | Ref. Catastral       | Sup. Construida<br>(m2) | Sup. Catastral<br>(m2) | Sup. Registral (m2) | Edificabilidad<br>(m2) | Vendedor       | Tibutación | Notas    |
|-------|---------------------|----------------------|-------------------------|------------------------|---------------------|------------------------|----------------|------------|----------|
| 1     | C/ Alsasua 4-B      | 2398209VK3729G0001PQ | -                       | 1.358,00               | 1.497,00            | 748,50                 | Persona Física | ITP        | Suelo    |
| 2     | C/ Alsasua 6        | 2398210VK3729G0001GQ | 526,00                  | 2.788,00               | 2.640,00            | 1.320,00               | Sociedad       | IVA        | Vivienda |
| 3     | Ctra. Coruña 11,400 | 2398205VK3729G0001BQ | 885,00                  | 2.724,00               | 2.804,11            | 1.402,06               | Persona Física | ITP        | Vivienda |
| 4     | Ctra. Coruña 11,450 | 2398213VK3729G0001LQ | 459,00                  | 1.226,00               | 1.167,09            | 583,55                 | Persona Física | ITP        | Vivienda |
| Total |                     |                      | 1.870,00                | 8.096,00               | 8.108,20            | 4.054,11               |                |            |          |