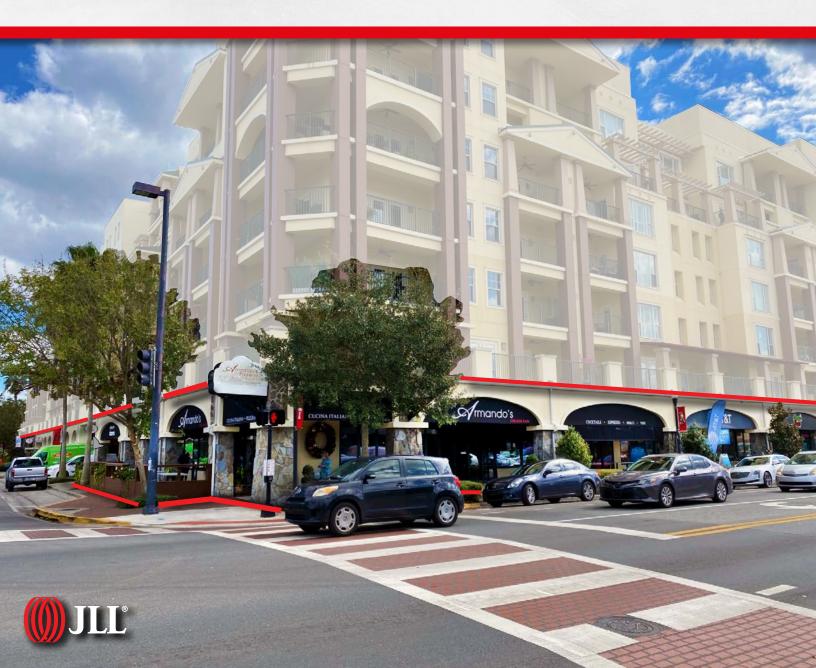

| <image/>                                                                                                                |            |                                                                                                                                                                                     |
|-------------------------------------------------------------------------------------------------------------------------|------------|-------------------------------------------------------------------------------------------------------------------------------------------------------------------------------------|
| <b>PRICING</b> CONTACT BROKER                                                                                           | PROPERTY   |                                                                                                                                                                                     |
| tatula                                                                                                                  | ADDRESS:   | 2305 Edgewater Drive<br>Orlando, Florida 32804                                                                                                                                      |
| North Shore<br>Restoration Area South Apopka                                                                            | GLA:       | 19,827 s.f.                                                                                                                                                                         |
| eola Union Park                                                                                                         |            | 2007                                                                                                                                                                                |
| Oakland Orlo Vis ORLANDO<br>Windermere Belle Isle<br>Watt Dianay<br>World Resort<br>Four Corners KISSIMMEE Deseret Ranc | ACREAGE:   | 1.52 AC                                                                                                                                                                             |
|                                                                                                                         | TENANTS:   | <ul> <li>SunTrust</li> <li>AT&amp;T</li> <li>Armando's</li> <li>Milan Spa</li> <li>Eden's Fresh</li> <li>Scoops 'n Brew</li> <li>College Park Cleaners</li> <li>T-Mobile</li> </ul> |
|                                                                                                                         | OCCUPANCY: | 100%                                                                                                                                                                                |
|                                                                                                                         | COUNTY:    | Orange                                                                                                                                                                              |
| JOHN KRZYMINSKI<br>SALES ADVISORY JOHN KRZYMINSKI<br>*1 708 289 8115   John.Krzyminski@a                                |            |                                                                                                                                                                                     |