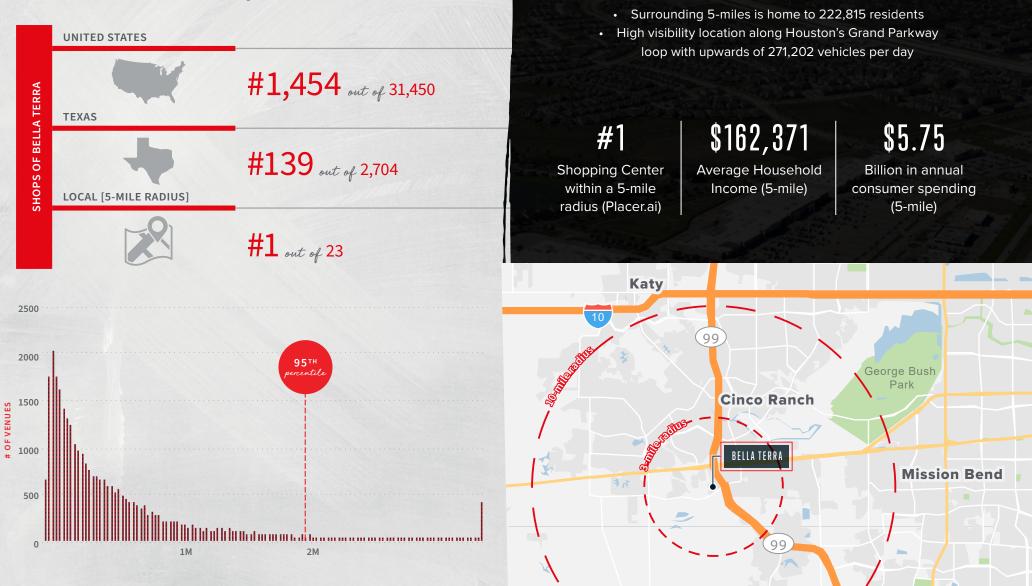

### **SUMMARY** of Shopping Center Visitors

(Trailing 12 months)

Shops of BELLA TERRA

IDEAL

**Retail Location** 

## EXCELLENT Tenant Performance

- #1 highest traffic 24 Hour Fitness in all of Texas
- Top PetSmart by foot traffic within a 5-mile radius
- 30% of tenants report sales, of those sales, the average tenant health ratio is 9.8%\*
- 85% of reporting tenants have health ratios less than 15%\*
- Total Wine & More gross sales increased 48% YOY in 2020 to \$24,043,788