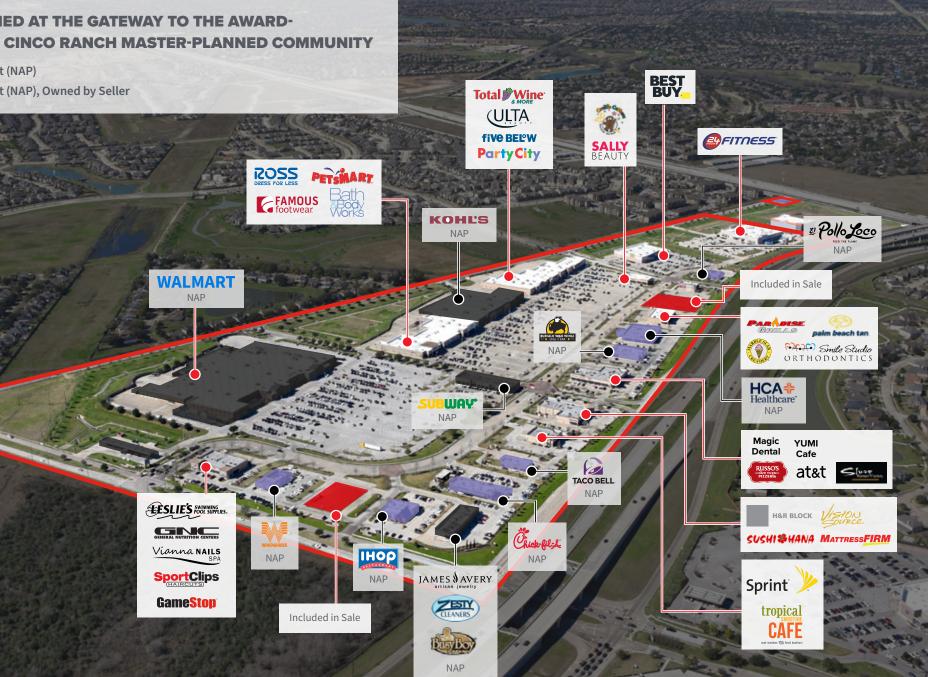

## **REGIONAL POWER CENTER**

POSITIONED AT THE GATEWAY TO THE AWARD-NING CINCO RANCH MASTER-PLANNED COMMUNITY

- Not a Part (NAP) ()
- Not a Part (NAP), Owned by Seller

h

### SHOPS OF BELLA TERRA site plan

| Power Center                                                                                                                                                                                                                                                                                                                                                                                                                                                                                                                                                                                                                                                                                                                                                                                                                                                                                                                                                                                                                                                                                                                                                                                                                                                                                                                                                                                                                                                                                                                                                                                                                                                                                                                                                                                                                                                                                                                                                                                                                                                                                                                                                                                                                                                                                                                                                                                                                       | NO. | TENANT              | SF     | NO. | TENANT                    | SF    | NO. | TENANT                 | SF    |
|------------------------------------------------------------------------------------------------------------------------------------------------------------------------------------------------------------------------------------------------------------------------------------------------------------------------------------------------------------------------------------------------------------------------------------------------------------------------------------------------------------------------------------------------------------------------------------------------------------------------------------------------------------------------------------------------------------------------------------------------------------------------------------------------------------------------------------------------------------------------------------------------------------------------------------------------------------------------------------------------------------------------------------------------------------------------------------------------------------------------------------------------------------------------------------------------------------------------------------------------------------------------------------------------------------------------------------------------------------------------------------------------------------------------------------------------------------------------------------------------------------------------------------------------------------------------------------------------------------------------------------------------------------------------------------------------------------------------------------------------------------------------------------------------------------------------------------------------------------------------------------------------------------------------------------------------------------------------------------------------------------------------------------------------------------------------------------------------------------------------------------------------------------------------------------------------------------------------------------------------------------------------------------------------------------------------------------------------------------------------------------------------------------------------------------|-----|---------------------|--------|-----|---------------------------|-------|-----|------------------------|-------|
|                                                                                                                                                                                                                                                                                                                                                                                                                                                                                                                                                                                                                                                                                                                                                                                                                                                                                                                                                                                                                                                                                                                                                                                                                                                                                                                                                                                                                                                                                                                                                                                                                                                                                                                                                                                                                                                                                                                                                                                                                                                                                                                                                                                                                                                                                                                                                                                                                                    | 1   | PetSmart            | 20,151 | 14  | Sally Beauty              | 1,346 | 27  | Magic Dental           | 1,999 |
| Not a Part (NAP)                                                                                                                                                                                                                                                                                                                                                                                                                                                                                                                                                                                                                                                                                                                                                                                                                                                                                                                                                                                                                                                                                                                                                                                                                                                                                                                                                                                                                                                                                                                                                                                                                                                                                                                                                                                                                                                                                                                                                                                                                                                                                                                                                                                                                                                                                                                                                                                                                   | 2   | Bath & Body Works   | 3,423  | 15  | Available                 | 3,000 | 28  | H&R Block              | 2,020 |
| Not a Part (NAP), Owned by Seller                                                                                                                                                                                                                                                                                                                                                                                                                                                                                                                                                                                                                                                                                                                                                                                                                                                                                                                                                                                                                                                                                                                                                                                                                                                                                                                                                                                                                                                                                                                                                                                                                                                                                                                                                                                                                                                                                                                                                                                                                                                                                                                                                                                                                                                                                                                                                                                                  | 3   | Available           | 4,842  | 16  | Carl's Jr.                | 2,450 | 29  | Vision Source          | 1,991 |
| Available                                                                                                                                                                                                                                                                                                                                                                                                                                                                                                                                                                                                                                                                                                                                                                                                                                                                                                                                                                                                                                                                                                                                                                                                                                                                                                                                                                                                                                                                                                                                                                                                                                                                                                                                                                                                                                                                                                                                                                                                                                                                                                                                                                                                                                                                                                                                                                                                                          | 4   | Famous Footwear     | 6,000  | 17  | Vacant Pad                |       | 30  | Sushi Hana             | 4,551 |
|                                                                                                                                                                                                                                                                                                                                                                                                                                                                                                                                                                                                                                                                                                                                                                                                                                                                                                                                                                                                                                                                                                                                                                                                                                                                                                                                                                                                                                                                                                                                                                                                                                                                                                                                                                                                                                                                                                                                                                                                                                                                                                                                                                                                                                                                                                                                                                                                                                    | 5   | Ross Dress for Less | 27,693 | 18  | Paradise Grills           | 3,357 | 31  | Mattress Farm          | 4,703 |
|                                                                                                                                                                                                                                                                                                                                                                                                                                                                                                                                                                                                                                                                                                                                                                                                                                                                                                                                                                                                                                                                                                                                                                                                                                                                                                                                                                                                                                                                                                                                                                                                                                                                                                                                                                                                                                                                                                                                                                                                                                                                                                                                                                                                                                                                                                                                                                                                                                    | 6   | Total Wine          | 34,950 | 19  | Marble Slab               | 1,228 | 32  | Sprint                 | 3,554 |
|                                                                                                                                                                                                                                                                                                                                                                                                                                                                                                                                                                                                                                                                                                                                                                                                                                                                                                                                                                                                                                                                                                                                                                                                                                                                                                                                                                                                                                                                                                                                                                                                                                                                                                                                                                                                                                                                                                                                                                                                                                                                                                                                                                                                                                                                                                                                                                                                                                    | 7   | Party City          | 12,307 | 20  | Smile Studio Orthodontics | 1,931 | 33  | Tropical Smoothie Cafe | 1,770 |
|                                                                                                                                                                                                                                                                                                                                                                                                                                                                                                                                                                                                                                                                                                                                                                                                                                                                                                                                                                                                                                                                                                                                                                                                                                                                                                                                                                                                                                                                                                                                                                                                                                                                                                                                                                                                                                                                                                                                                                                                                                                                                                                                                                                                                                                                                                                                                                                                                                    | 8   | Available           | 9,000  | 21  | Palm Beach Tan            | 2,438 | 34  | Vacant Pad             |       |
|                                                                                                                                                                                                                                                                                                                                                                                                                                                                                                                                                                                                                                                                                                                                                                                                                                                                                                                                                                                                                                                                                                                                                                                                                                                                                                                                                                                                                                                                                                                                                                                                                                                                                                                                                                                                                                                                                                                                                                                                                                                                                                                                                                                                                                                                                                                                                                                                                                    | 9   | ULTA                | 10,000 | 22  | Available                 | 2,222 | 35  | Leslie's Pool Supply   | 3,255 |
|                                                                                                                                                                                                                                                                                                                                                                                                                                                                                                                                                                                                                                                                                                                                                                                                                                                                                                                                                                                                                                                                                                                                                                                                                                                                                                                                                                                                                                                                                                                                                                                                                                                                                                                                                                                                                                                                                                                                                                                                                                                                                                                                                                                                                                                                                                                                                                                                                                    | 10  | 5 Below             | 8,193  | 23  | Slurp Ramen               | 1,839 | 36  | GNC                    | 1,382 |
|                                                                                                                                                                                                                                                                                                                                                                                                                                                                                                                                                                                                                                                                                                                                                                                                                                                                                                                                                                                                                                                                                                                                                                                                                                                                                                                                                                                                                                                                                                                                                                                                                                                                                                                                                                                                                                                                                                                                                                                                                                                                                                                                                                                                                                                                                                                                                                                                                                    | 11  | Best Buy            | 30,108 | 24  | Yumi Cafe                 | 1,667 | 37  | Vienna Nails           | 2,048 |
|                                                                                                                                                                                                                                                                                                                                                                                                                                                                                                                                                                                                                                                                                                                                                                                                                                                                                                                                                                                                                                                                                                                                                                                                                                                                                                                                                                                                                                                                                                                                                                                                                                                                                                                                                                                                                                                                                                                                                                                                                                                                                                                                                                                                                                                                                                                                                                                                                                    | 12  | 24 Hr Fitness       | 45,050 | 25  | AT&T                      | 3,438 | 38  | Sport Clips            | 1,311 |
|                                                                                                                                                                                                                                                                                                                                                                                                                                                                                                                                                                                                                                                                                                                                                                                                                                                                                                                                                                                                                                                                                                                                                                                                                                                                                                                                                                                                                                                                                                                                                                                                                                                                                                                                                                                                                                                                                                                                                                                                                                                                                                                                                                                                                                                                                                                                                                                                                                    | 13  | Cookie Cutters      | 1,440  | 26  | Russos NY Pizzeria        | 2,897 | 39  | GameStop               | 1,604 |
| Crial Ra<br>Construction<br>Construction<br>Construction<br>Construction<br>Construction<br>Construction<br>Construction<br>Construction<br>Construction<br>Construction<br>Construction<br>Construction<br>Construction<br>Construction<br>Construction<br>Construction<br>Construction<br>Construction<br>Construction<br>Construction<br>Construction<br>Construction<br>Construction<br>Construction<br>Construction<br>Construction<br>Construction<br>Construction<br>Construction<br>Construction<br>Construction<br>Construction<br>Construction<br>Construction<br>Construction<br>Construction<br>Construction<br>Construction<br>Construction<br>Construction<br>Construction<br>Construction<br>Construction<br>Construction<br>Construction<br>Construction<br>Construction<br>Construction<br>Construction<br>Construction<br>Construction<br>Construction<br>Construction<br>Construction<br>Construction<br>Construction<br>Construction<br>Construction<br>Construction<br>Construction<br>Construction<br>Construction<br>Construction<br>Construction<br>Construction<br>Construction<br>Construction<br>Construction<br>Construction<br>Construction<br>Construction<br>Construction<br>Construction<br>Construction<br>Construction<br>Construction<br>Construction<br>Construction<br>Construction<br>Construction<br>Construction<br>Construction<br>Construction<br>Construction<br>Construction<br>Construction<br>Construction<br>Construction<br>Construction<br>Construction<br>Construction<br>Construction<br>Construction<br>Construction<br>Construction<br>Construction<br>Construction<br>Construction<br>Construction<br>Construction<br>Construction<br>Construction<br>Construction<br>Construction<br>Construction<br>Construction<br>Construction<br>Construction<br>Construction<br>Construction<br>Construction<br>Construction<br>Construction<br>Construction<br>Construction<br>Construction<br>Construction<br>Construction<br>Construction<br>Construction<br>Construction<br>Construction<br>Construction<br>Construction<br>Construction<br>Construction<br>Construction<br>Construction<br>Construction<br>Construction<br>Construction<br>Construction<br>Construction<br>Construction<br>Construction<br>Construction<br>Construction<br>Construction<br>Construction<br>Construction<br>Construction<br>Construction<br>Construction<br>Construction<br>Construction<br>Constr |     |                     |        |     |                           |       |     |                        |       |