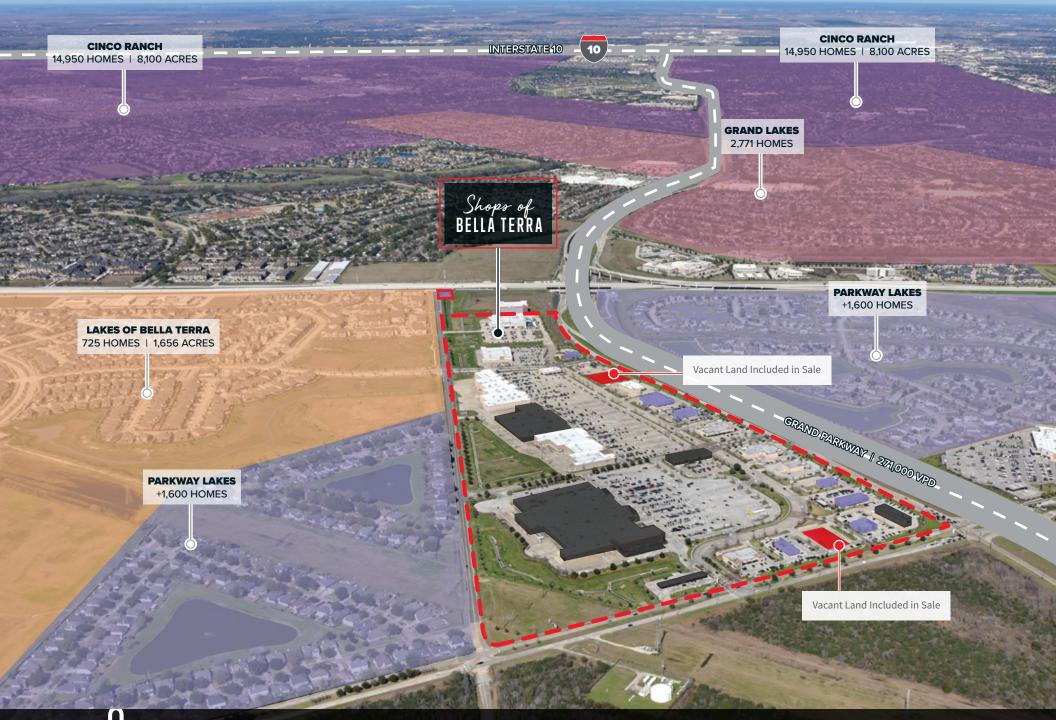

## **REGIONAL POWER CENTER**

POSITIONED AT THE GATEWAY TO THE AWARD-NING CINCO RANCH MASTER-PLANNED COMMUNITY

- Not a Part (NAP) ()
- Not a Part (NAP), Owned by Seller

h

### OUTSTANDING STRENGTH of Cinco Ranch

Fully completed with nearly 15,000 homes spread across 8,100 acres, including:

- 91 Public Parks
- 11 Pools and Waterparks
- 17 Tennis Courts

JLL

- 5 Basketball and Volleyball Courts
- Top 25 Rated Golf Course in the Country at The Golf Club at Cinco Ranch