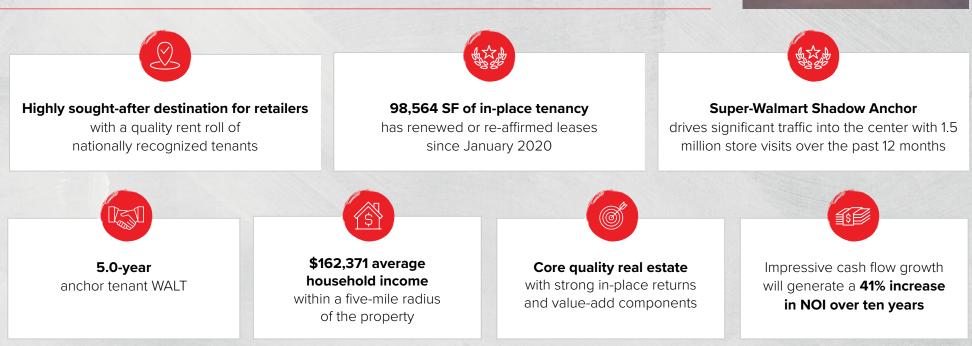

## **INVESTMENT** HIGHLIGHTS

### STRATEGICALLY POSITIONED & DEDICATED Rent Roll

- Evenly spread rollover with no significant expiration events
- 20,151 SF PetSmart and 30,108 SF Best Buy recently exercised their 5-year renewal options
- 4.2 years of weighted average lease term remaining
- Zero anchor tenant rollover until 2025
- 45,050 SF 24 Hour Fitness recently re-affirmed their lease with no change in rent and exited bankruptcy in Dec-20
  - This despite closing roughly 30% of its gyms in 2020, 12 of which were in the Houston area

## EXCELLENT Tenant Performance

- #1 highest traffic 24 Hour Fitness in all of Texas
- Top PetSmart by foot traffic within a 5-mile radius
- 30% of tenants report sales, of those sales, the average tenant health ratio is 9.8%\*
- 85% of reporting tenants have health ratios less than 15%\*
- Total Wine & More gross sales increased 48% YOY in 2020 to \$24,043,788