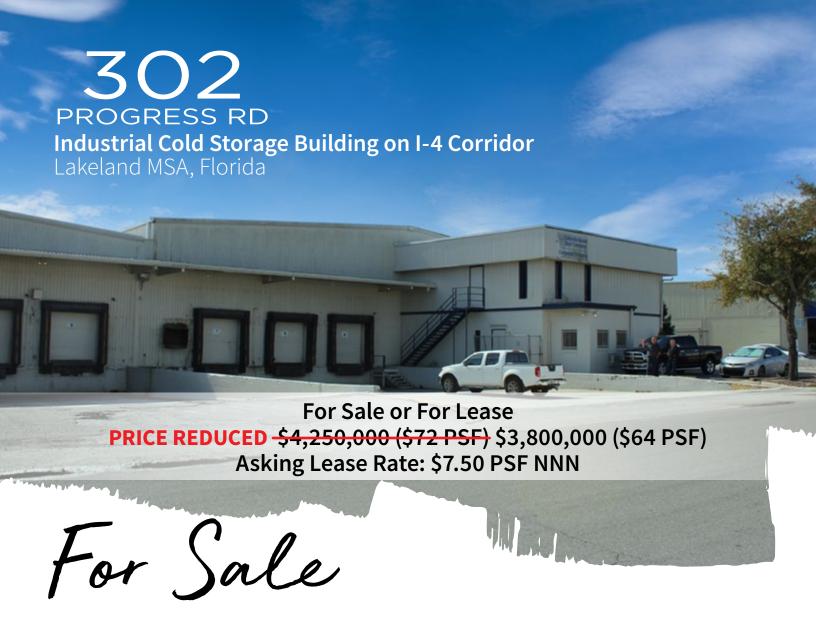

### 302 Progress Road, Auburndale, Polk County, FL 33823 58,918 SF

## 302

#### PROGRESS RD