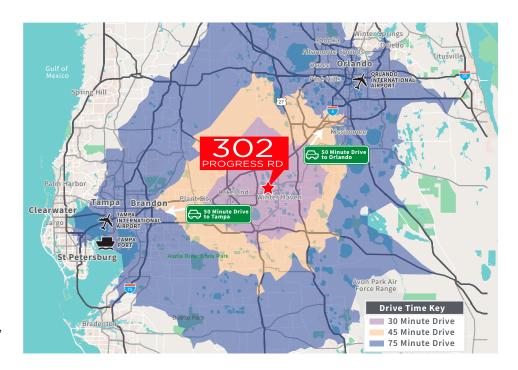

### **AERIAL & MAP**

#### **LOCATION**

- Less than 50 minutes from Port of Tampa Bay, Downtown Tampa, and Downtown Orlando
- Excellent access to US Highway 192 and minutes from Polk Parkway (SR 570)
- Less than 15 minutes from Interstate 4, Florida Polytechnic University, and SunTrax, a new state-of-the-art transportation technology testing facility
- High density industrial market.
  Neighbors include, Amazon (under construction), Coca Cola, Sysco, Publix, and Cantex