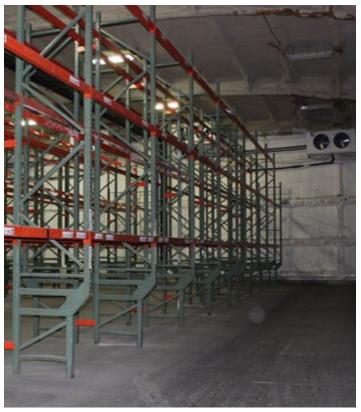

#### **EXISTING IMPROVEMENTS**

- **Cold Storage:** Five freezer cooler rooms with temperature between 0° and 36°
- Loading Docks: Ten dock wells with climate-controlled loading (front and rear load)
- **Access Ramps:** Two ramps
- **Power:** 2000 amps (120/280 volts) & 1200 amps (120/208 volts)
- Parking & Storage: Adjacent fenced lot for outside storage or additional parking
- Nearly \$1M in Capital Upgrades!
  - **Refrigerator Replacement & Upgrade:** \$710,0000 (2018)
  - **New Roof with a 20-year Warranty:** \$275,000 (2019)

## PROPERTY PHOTOS

# 302

#### PROGRESS RD

PROPERTY PHOTOS

Matt Sullivan, SIOR, CCIM Luis Castillo

Managing Director matt.sullivan@am.jll.com +1 407 930 1802

Managing Director luisr.castillo@am.jll.com +1 305 495 5969

Max La Cava Associate