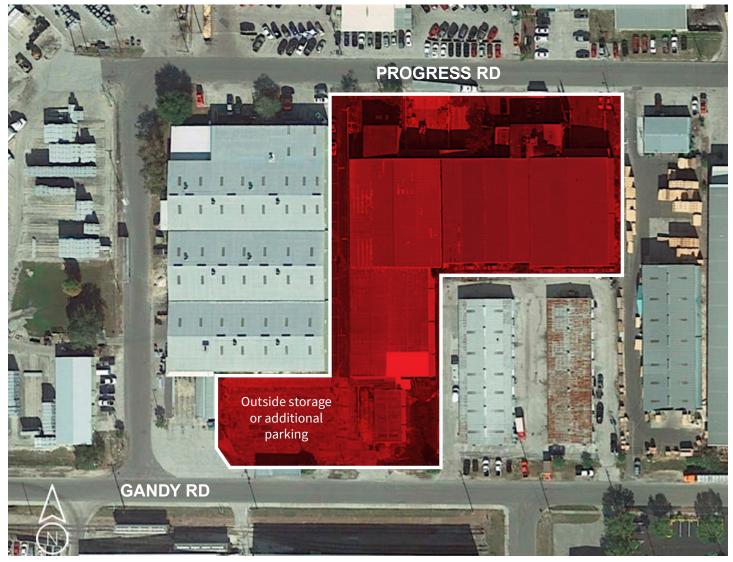

#### PROPERTY SPECIFICATIONS

- Building SF: 58,918 SF
  - Free-Standing Freezer/Cooler/Warehouse Building: 49,990 SF
  - Office (Incl. 2nd Story Mezzanine): 8,928 SF
- Construction: Steel frame with metal walls
- Ceiling Heights: 16' 25' clear height
- Year Built: 1981
- Site Size: 2.44 acres
- Zoning: Light Industrial

#### **EXISTING IMPROVEMENTS**

- **Cold Storage:** Five freezer cooler rooms with temperature between 0° and 36°
- Loading Docks: Ten dock wells with climate-controlled loading (front and rear load)
- **Access Ramps:** Two ramps
- **Power:** 2000 amps (120/280 volts) & 1200 amps (120/208 volts)
- Parking & Storage: Adjacent fenced lot for outside storage or additional parking
- Nearly \$1M in Capital Upgrades!
  - **Refrigerator Replacement & Upgrade:** \$710,0000 (2018)
  - **New Roof with a 20-year Warranty:** \$275,000 (2019)