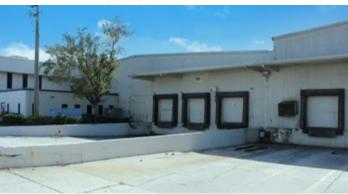

#### **EXISTING IMPROVEMENTS**

- **Cold Storage:** Five freezer cooler rooms with temperature between 0° and 36°
- Loading Docks: Ten dock wells with climate-controlled loading (front and rear load)
- **Access Ramps:** Two ramps
- **Power:** 2000 amps (120/280 volts) & 1200 amps (120/208 volts)
- Parking & Storage: Adjacent fenced lot for outside storage or additional parking
- Nearly \$1M in Capital Upgrades!
  - **Refrigerator Replacement & Upgrade:** \$710,0000 (2018)
  - **New Roof with a 20-year Warranty:** \$275,000 (2019)

## PROPERTY PHOTOS