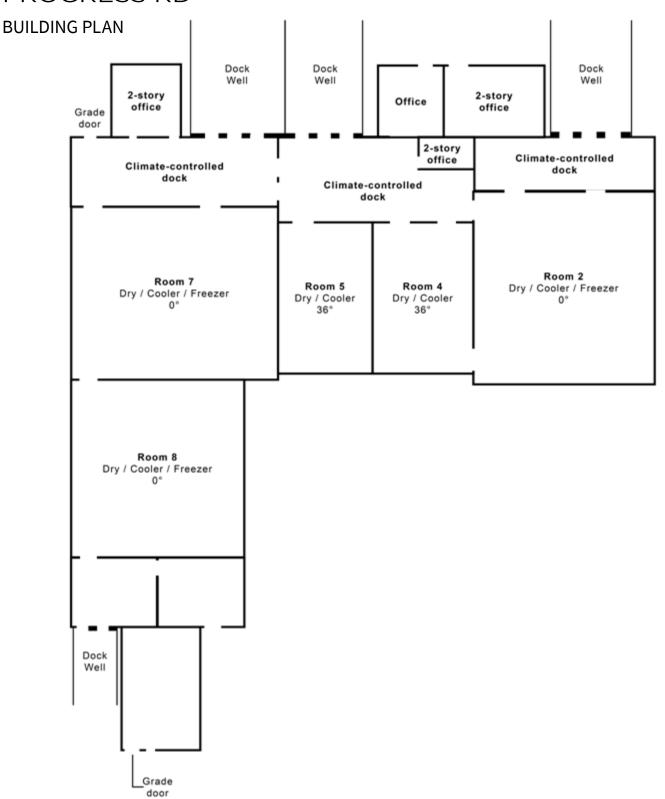

#### PROPERTY SPECIFICATIONS

- Building SF: 58,918 SF
  - Free-Standing Freezer/Cooler/Warehouse Building: 49,990 SF
  - Office (Incl. 2nd Story Mezzanine): 8,928 SF
- Construction: Steel frame with metal walls
- Ceiling Heights: 16' 25' clear height
- Year Built: 1981
- Site Size: 2.44 acres
- Zoning: Light Industrial

#### **EXISTING IMPROVEMENTS**

- **Cold Storage:** Five freezer cooler rooms with temperature between 0° and 36°
- Loading Docks: Ten dock wells with climate-controlled loading (front and rear load)
- **Access Ramps:** Two ramps
- **Power:** 2000 amps (120/280 volts) & 1200 amps (120/208 volts)
- Parking & Storage: Adjacent fenced lot for outside storage or additional parking
- Nearly \$1M in Capital Upgrades!
  - **Refrigerator Replacement & Upgrade:** \$710,0000 (2018)
  - **New Roof with a 20-year Warranty:** \$275,000 (2019)