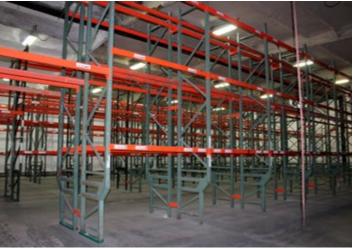

#### **EXISTING IMPROVEMENTS**

- **Cold Storage:** Five freezer cooler rooms with temperature between 0° and 36°
- Loading Docks: Ten dock wells with climate-controlled loading (front and rear load)
- **Access Ramps:** Two ramps
- **Power:** 2000 amps (120/280 volts) & 1200 amps (120/208 volts)
- Parking & Storage: Adjacent fenced lot for outside storage or additional parking
- Nearly \$1M in Capital Upgrades!
  - **Refrigerator Replacement & Upgrade:** \$710,0000 (2018)
  - **New Roof with a 20-year Warranty:** \$275,000 (2019)

## PROPERTY PHOTOS