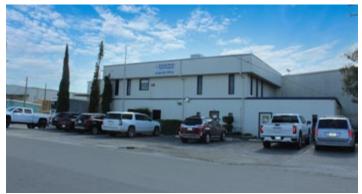

### 302 Progress Road, Auburndale, Polk County, FL 33823 58,918 SF

#### PROPERTY SPECIFICATIONS

- Building SF: 58,918 SF
  - Free-Standing Freezer/Cooler/Warehouse Building: 49,990 SF
  - Office (Incl. 2nd Story Mezzanine): 8,928 SF
- Construction: Steel frame with metal walls
- Ceiling Heights: 16' 25' clear height
- Year Built: 1981
- Site Size: 2.44 acres
- Zoning: Light Industrial

## PROPERTY PHOTOS