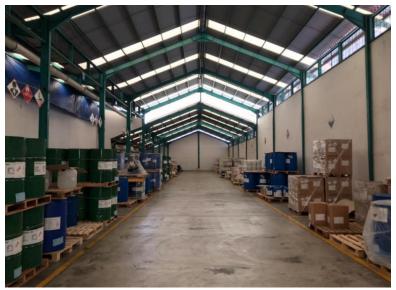

Tangerang,

Banten 15121, Indonesia

Zoning : Industrial







#### **Distance from**

⊗ Sc

Soekarno-Hatta Airport Circa 8 km



Tanjung Priok Seaport Circa 38 km



Jakarta CBD Circa 38 km **Asking Price:** Upon Request



#### **Location & Access**

- The Property is easily accessible through Daan Mogot Road and Soekarno-Hatta South Perimeter Road with an approximate distance of 11 km from the Professor Sedyatmo Airport Toll Road.
- The Property is located in an established industrial area and is near the airport, therefore
  providing an ideal location for a warehouse development and for end users who value being in
  close proximity with the airport.
- Access is ideal for trucks as the current property owner also uses trucks for modes of transport.



#### **Property Pictures**













#### Disclaimer:

PT Jones Lang LaSalle/PT Jones Lang LaSalle Indonesia for themselves and for the owner of this property whose agents they are give notice that: (1) the particulars are set out as a general outline only for the guidance of intending purchasers or lessees, and do not constitute, nor constitute part of, an offer or contract; (2) all descriptions, dimensions, references to condition and necessary permissions for use and occupation, and other details are given in good faith and are believed to be correct, but any intending purchasers or tenants should not rely on them as statements or representations of fact but satisfy themselves by inspection or otherwise as to the correctness of each of them; (3) no person in the employment of PT Jones Lang LaSalle Indonesia has any