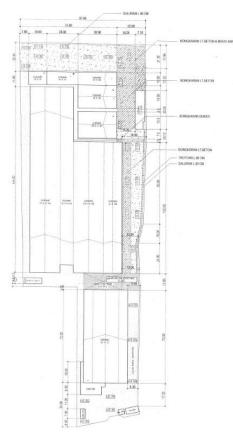

#### **Site Description**

Land Size : 22,725 sqm

Building Size : 17,988 sqm

Land Title : Right to Build / Hak Guna

Bangunan (HGB)

Location : Jl. Pembangunan 1 No.8,

Batuceper, Tangerang,

Banten 15121, Indonesia