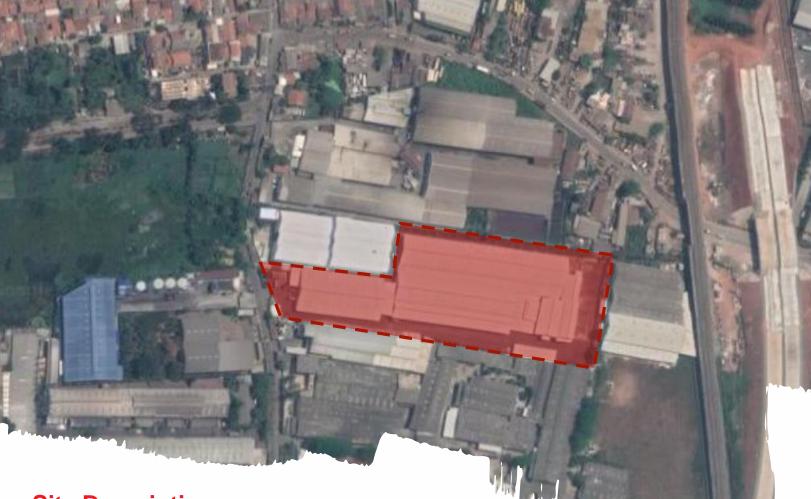

#### **Site Description**

Land Size : 22,725 sqm

Building Size : 17,988 sqm

Land Title : Right to Build / Hak Guna

Bangunan (HGB)

Location : Jl. Pembangunan 1 No.8,

Batuceper, Tangerang,

Banten 15121, Indonesia

Zoning : Industrial

#### **Location & Access**

- The Property is easily accessible through Daan Mogot Road and Soekarno-Hatta South Perimeter Road with an approximate distance of 11 km from the Professor Sedyatmo Airport Toll Road.
- The Property is located in an established industrial area and is near the airport, therefore
  providing an ideal location for a warehouse development and for end users who value being in
  close proximity with the airport.
- Access is ideal for trucks as the current property owner also uses trucks for modes of transport.