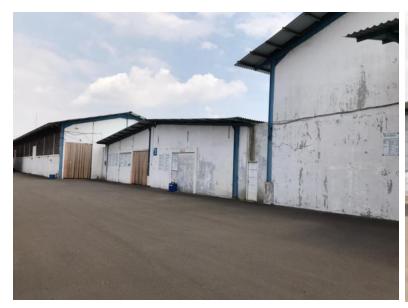

er, Tangerang,

Banten 15121, Indonesia

Zoning : Industrial







#### **Distance from**

⊗ Sc

Soekarno-Hatta Airport Circa 8 km



Tanjung Priok Seaport Circa 38 km



Jakarta CBD Circa 38 km **Asking Price:** Upon Request



#### **Location & Access**

- The Property is easily accessible through Daan Mogot Road and Soekarno-Hatta South Perimeter Road with an approximate distance of 11 km from the Professor Sedyatmo Airport Toll Road.
- The Property is located in an established industrial area and is near the airport, therefore
  providing an ideal location for a warehouse development and for end users who value being in
  close proximity with the airport.
- Access is ideal for trucks as the current property owner also uses trucks for modes of transport.



#### **Property Pictures**













#### Disclaimer:

PT Jones Lang LaSalle/PT Jones Lang LaSalle Indonesia for themselves and for the owner of this property whose agents they are give notice that: (1) the particulars are set out as a general outline only for the guidance of intending purchasers or lessees, and do not constitute, nor constitute part of, an offer or contract; (2) all descriptions, dimensions, references to condition and necessary permissions for use and occupation, and other details are given in good faith and are believed to be correct, but any intending purchasers or tenants should not rely on them as statements or representations of fact but satisfy themselves by inspection or otherwise as to the correctness of each of them; (3) no person in the employment of PT Jones Lang LaSalle Indonesia has