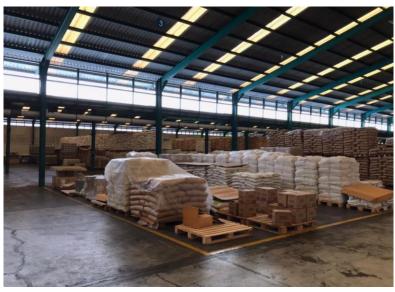

ang,

Banten 15121, Indonesia

Zoning : Industrial







#### **Distance from**

⊗ Sc

Soekarno-Hatta Airport Circa 8 km



Tanjung Priok Seaport Circa 38 km



Jakarta CBD Circa 38 km **Asking Price:** Upon Request



#### **Location & Access**

- The Property is easily accessible through Daan Mogot Road and Soekarno-Hatta South Perimeter Road with an approximate distance of 11 km from the Professor Sedyatmo Airport Toll Road.
- The Property is located in an established industrial area and is near the airport, therefore
  providing an ideal location for a warehouse development and for end users who value being in
  close proximity with the airport.
- Access is ideal for trucks as the current property owner also uses trucks for modes of transport.



#### **Property Pictures**













#### Disclaimer:

PT Jones Lang LaSalle/PT Jones Lang LaSalle Indonesia for themselves and for the owner of this property whose agents they are give notice that: (1) the particulars are set out as a general outline only for the guidance of intending purchasers or lessees, and do not constitute, nor constitute part of, an offer or contract; (2) all descriptions, dimensions, references to condition and necessary permissions for use and occupation, and other details are given in good faith and are believed to be correct, but any intending purchasers or tenants should not rely on them as statements or representations of fact but satisfy themselves by inspection or otherwise as to the correctness of each of them; (3) no person in the employment of PT Jones Lang LaSalle Indonesia has any autho