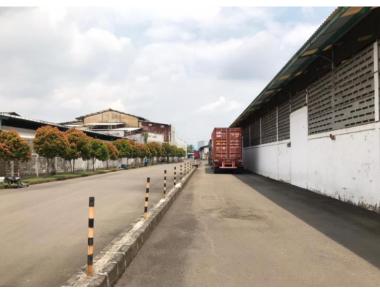

#### **Property Pictures**

#### **Location & Access**

- The Property is easily accessible through Daan Mogot Road and Soekarno-Hatta South Perimeter Road with an approximate distance of 11 km from the Professor Sedyatmo Airport Toll Road.
- The Property is located in an established industrial area and is near the airport, therefore
  providing an ideal location for a warehouse development and for end users who value being in
  close proximity with the airport.
- Access is ideal for trucks as the current property owner also uses trucks for modes of transport.