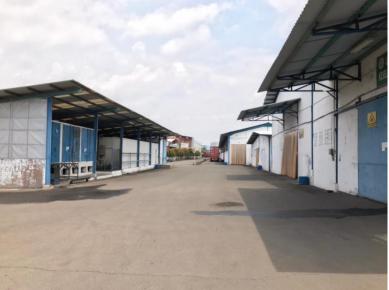

, Tangerang,

Banten 15121, Indonesia

Zoning : Industrial







#### **Distance from**

⊗ Sc

Soekarno-Hatta Airport Circa 8 km



Tanjung Priok Seaport Circa 38 km



Jakarta CBD Circa 38 km **Asking Price:** Upon Request



#### **Location & Access**

- The Property is easily accessible through Daan Mogot Road and Soekarno-Hatta South Perimeter Road with an approximate distance of 11 km from the Professor Sedyatmo Airport Toll Road.
- The Property is located in an established industrial area and is near the airport, therefore
  providing an ideal location for a warehouse development and for end users who value being in
  close proximity with the airport.
- Access is ideal for trucks as the current property owner also uses trucks for modes of transport.



#### **Property Pictures**













#### Disclaimer:

PT Jones Lang LaSalle/PT Jones Lang LaSalle Indonesia for themselves and for the owner of this property whose agents they are give notice that: (1) the particulars are set out as a general outline only for the guidance of intending purchasers or lessees, and do not constitute, nor constitute part of, an offer or contract; (2) all descriptions, dimensions, references to condition and necessary permissions for use and occupation, and other details are given in good faith and are believed to be correct, but any intending purchasers or tenants should not rely on them as statements or representations of fact but satisfy themselves by inspection or otherwise as to the correctness of each of them; (3) no person in the employment of PT Jones Lang LaSalle Indonesia has a