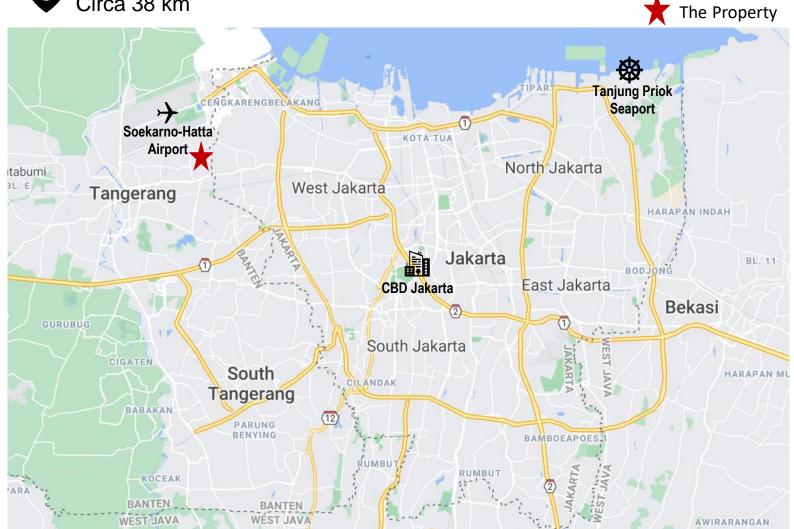

#### **Distance from**

⊗ Sc

Soekarno-Hatta Airport Circa 8 km

Tanjung Priok Seaport Circa 38 km

Jakarta CBD Circa 38 km **Asking Price:** Upon Request