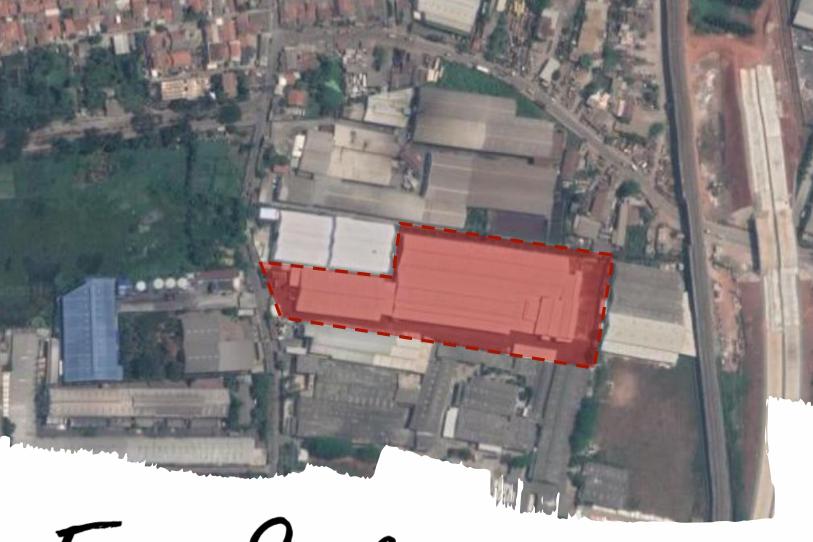

#### **Site Description**

Land Size : 22,725 sqm

Building Size : 17,988 sqm

Land Title : Right to Build / Hak Guna

Bangunan (HGB)

Location : Jl. Pembangunan 1 No.8,

Batuceper, Tangerang,

Banten 15121, Indonesia

Zoning : Industrial

#### **Location & Access**

- The Property is easily accessible through Daan Mogot Road and Soekarno-Hatta South Perimeter Road with an approximate distance of 11 km from the Professor Sedyatmo Airport Toll Road.
- The Property is located in an established industrial area and is near the airport, therefore
  providing an ideal location for a warehouse development and for end users who value being in
  close proximity with the airport.
- Access is ideal for trucks as the current property owner also uses trucks for modes of transport.