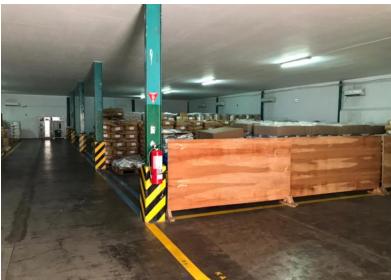

ngerang,

Banten 15121, Indonesia

Zoning : Industrial







#### **Distance from**

⊗ Sc

Soekarno-Hatta Airport Circa 8 km



Tanjung Priok Seaport Circa 38 km



Jakarta CBD Circa 38 km **Asking Price:** Upon Request



#### **Location & Access**

- The Property is easily accessible through Daan Mogot Road and Soekarno-Hatta South Perimeter Road with an approximate distance of 11 km from the Professor Sedyatmo Airport Toll Road.
- The Property is located in an established industrial area and is near the airport, therefore
  providing an ideal location for a warehouse development and for end users who value being in
  close proximity with the airport.
- Access is ideal for trucks as the current property owner also uses trucks for modes of transport.



#### **Property Pictures**













#### Disclaimer:

PT Jones Lang LaSalle/PT Jones Lang LaSalle Indonesia for themselves and for the owner of this property whose agents they are give notice that: (1) the particulars are set out as a general outline only for the guidance of intending purchasers or lessees, and do not constitute, nor constitute part of, an offer or contract; (2) all descriptions, dimensions, references to condition and necessary permissions for use and occupation, and other details are given in good faith and are believed to be correct, but any intending purchasers or tenants should not rely on them as statements or representations of fact but satisfy themselves by inspection or otherwise as to the correctness of each of them; (3) no person in the employment of PT Jones Lang LaSalle Indonesia has any a