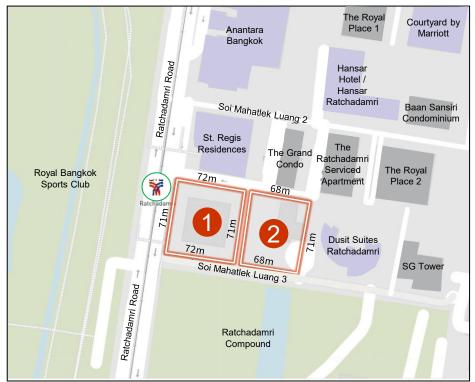

### Site Overview

Nantawan Building

Location: Ratchadamri Road

Land Area: 6.1 rai

(2,451 sq wah or 9,804 sqm)

Maximum Gross Floor Area: 98,040 sqm + F.A.R. bonus

#### Approximate Frontages:

- Ratchadamri Road: 71m
- Soi Mahatlek Luang 3: 140m

Mass Transit Station: Direct access to BTS Ratchadamri Station (Dark Green Line)

Land Tenure: 30- or 50-year leasehold (with potential extensions)

**Zoning:** Por 5-2 (Commercial Area or Red Zone), allowing for a maximum F.A.R. of 10:1 with the potential for bonus GFA

#### Current Use:

- Nantawan Building, leasehold right expiring April 2022
- Baan Somthavil, leasehold right expiring October 2025

Source: Owner

For more information on the lease terms, please click on the <u>Terms of Reference</u> here.