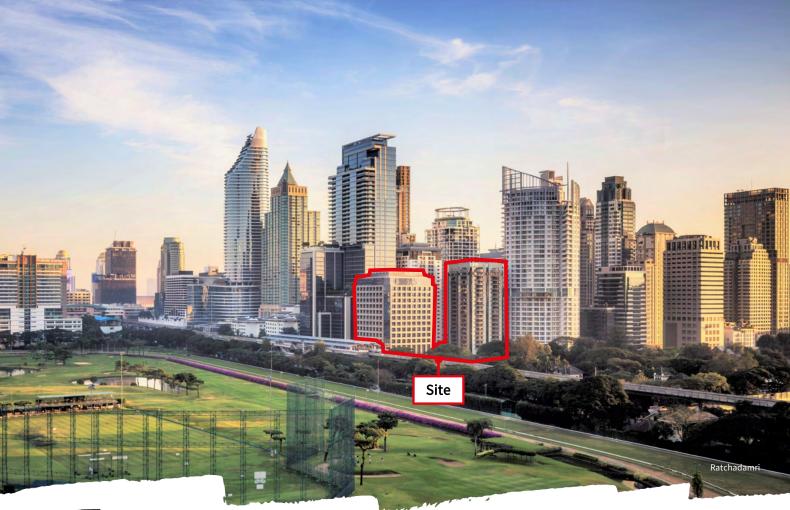

# 6.1-rai land with improvements on Ratchadamri Road

Jones Lang LaSalle (Thailand) Limited's Capital Markets and Hotels & Hospitality Group ("JLL") have been retained on a sole and exclusive basis to market the leasehold interest of one of the most prime and exclusive sites of Bangkok (the "Site").

With a direct frontage on Ratchadamri Road and walking distance to the most high-profile retail intersection of Bangkok, the 6.1 rai Site (9,804 sqm) is highly suitable for the development of a landmark mixed-use complex with exceptional views of the prestigious golf course at Royal Bangkok Sports Club.

The Site is available on either a 30- or a 50-year leasehold tenure with extensions. A 50-year lease is exceptionally rare in in Bangkok, with most zones allowing for a maximum of 30 years. The Site commands a prominent location on Ratchadamri Road with BTS Ratchadamri Station at its doorsteps.

Bangkok – Southeast Asia's gateway city

Sukhumvit 15-minute drive

Ratchadamri Road is one of Bangkok's most prestigious addresses. Benefiting from the green area of Royal Bangkok Sports Club, the Site is located in the heart of the commercial and retail hub of Chidlom / Ploenchit with numerous Grade A offices and high-end retail centres such as Central Chidlom, Central Embassy, Gaysorn Village, Velaa Sindhorn Villa Langsuan and CentralWorld in the immediate vicinity.