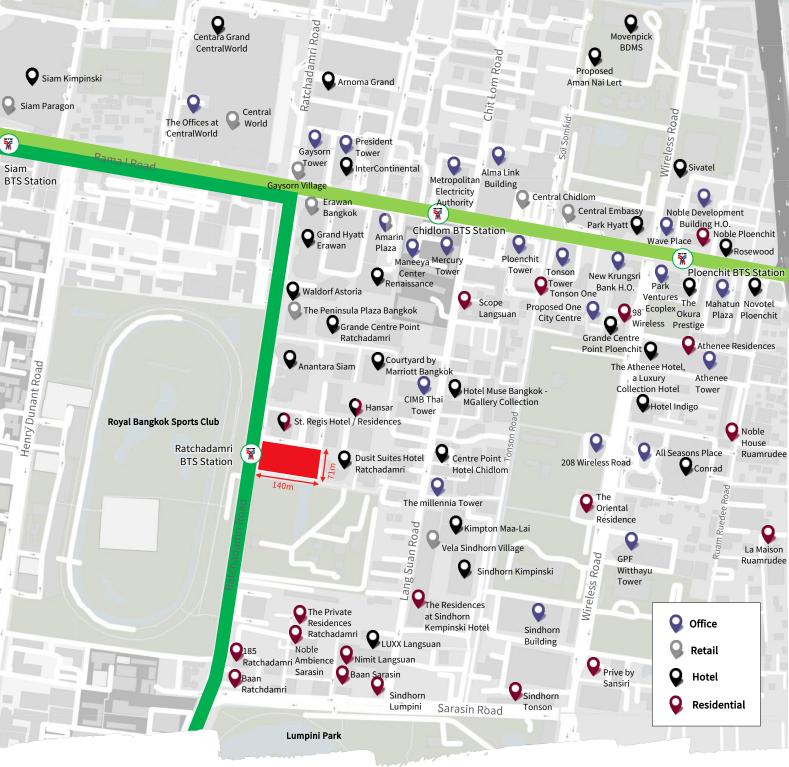

### location

Ratchadamri BTS Station Direct Access

Don Mueang International Airport 25-minute drive

Suvarnabhumi International Airport 30-minute drive

**Expressway** 5-minute drive

Silom / Sathorn 5-minute drive

Sukhumvit 15-minute drive

Ratchadamri Road is one of Bangkok's most prestigious addresses. Benefiting from the green area of Royal Bangkok Sports Club, the Site is located in the heart of the commercial and retail hub of Chidlom / Ploenchit with numerous Grade A offices and high-end retail centres such as Central Chidlom, Central Embassy, Gaysorn Village, Velaa Sindhorn Villa Langsuan and CentralWorld in the immediate vicinity.