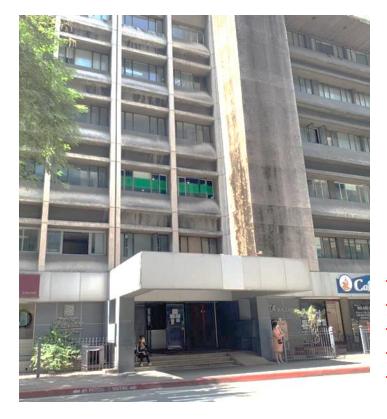

## 7-storey office building with penthouse and basement Currently tenanted and income-generating

| Property Type | Office                                        |
|---------------|-----------------------------------------------|
| Units         | 50 units / 3,701.50 sqm (43% of the building) |
| Parking       | 43 slots                                      |
| Status        | 28 units are leased                           |
| Condition     | Fitted Units                                  |
| Asking Price  | Available upon request                        |