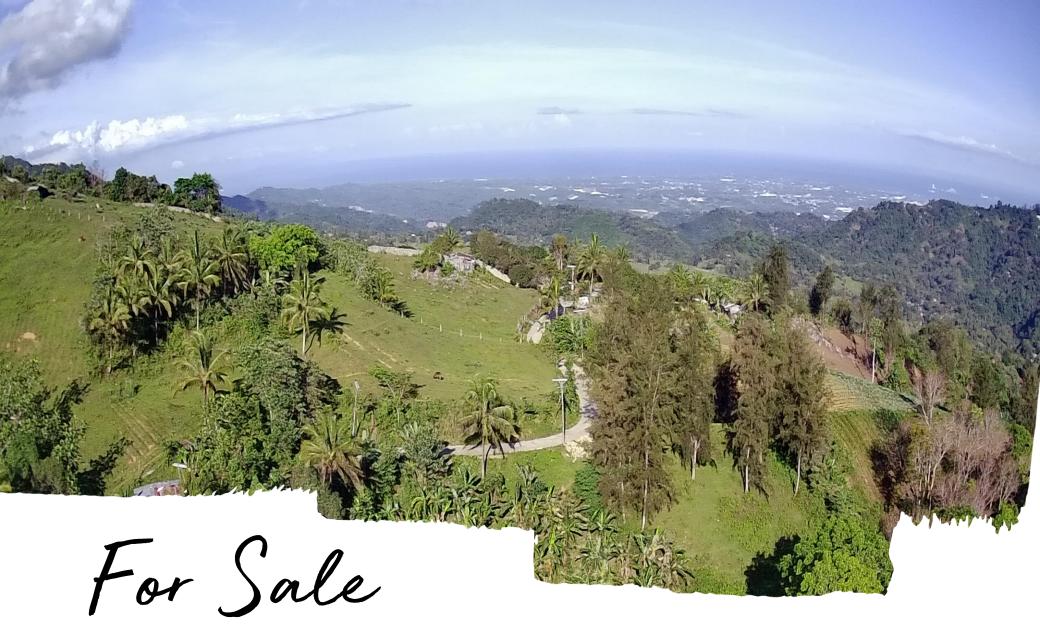

Lot in Pung-ol Sibugay, Cebu City

- Opportunity to acquire a property with unobstructed views of Cebu City
- Scenic 15km drive from Cebu IT Park
- Ideal for residential or leisure developments

142,219 sqm

For Sale

Lot in Pung-ol Sibugay, Cebu City