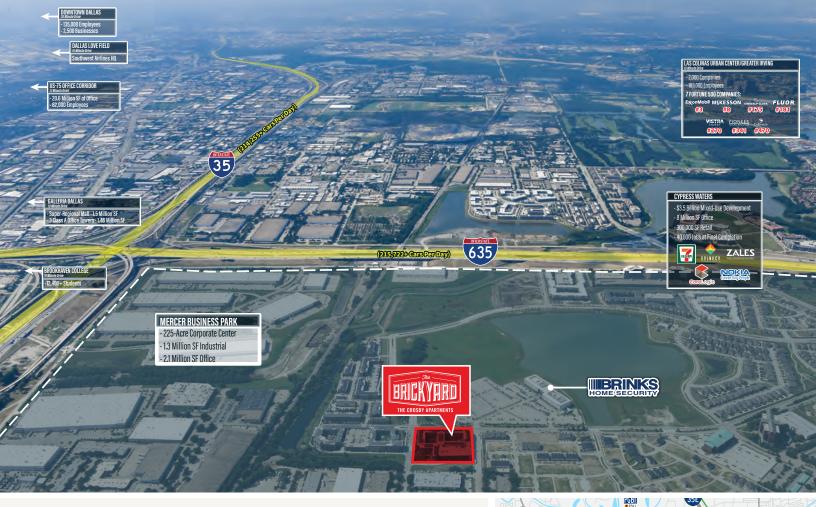

Jones Lang LaSalle Americas. Inc. or its statelicensed affiliate has been exclusively retained to offer an opportunity for qualified investors to purchase the fee simple interest in The Crosby (the "Property"), a 232-unit, Class A asset located in Farmers Branch, Texas. Positioned at the intersection of I-35 and I-635, the Property provides residents access to an abundance of employment centers including the Platinum Corridor, Cypress Waters, Mercer Business Park, and Las Colinas Urban Center.

**SUPERIOR ACCESSIBILITY AND STRONG CORPORATE LOCATION** – The Property sits at the intersection of I-35 and I-635 putting residents only minutes away from some of the major employment centers in the Metroplex including:

| A. Alitely                                                                                   |                                                                                   |                                                                                            |                                                                                                                                                        |                                                                                                                 |
|----------------------------------------------------------------------------------------------|-----------------------------------------------------------------------------------|--------------------------------------------------------------------------------------------|--------------------------------------------------------------------------------------------------------------------------------------------------------|-----------------------------------------------------------------------------------------------------------------|
| DOWNTOWN<br>Dallas                                                                           | PLATINUM<br>Corridor                                                              | LAS COLINAS<br>Urban center                                                                | MERCER<br>Business park                                                                                                                                | CYPRESS<br>WATERS                                                                                               |
| <ul> <li>135,000 Employees</li> <li>3 Fortune 500<br/>Companies</li> <li>14 Miles</li> </ul> | <ul> <li>22.4 MSF of Office</li> <li>90,000 Employees</li> <li>6 Miles</li> </ul> | <ul> <li>2,000 Companies</li> <li>30 Fortune 500<br/>Companies</li> <li>5 Miles</li> </ul> | <ul> <li>225-Acre</li> <li>Master Planned</li> <li>Development</li> <li>3.4 MSF of</li> <li>Industrial and Office</li> <li>Less than 1 Mile</li> </ul> | <ul> <li>\$3.5B Mixed-Use<br/>Development</li> <li>8.3 MSF of Office and<br/>Retail</li> <li>6 Miles</li> </ul> |