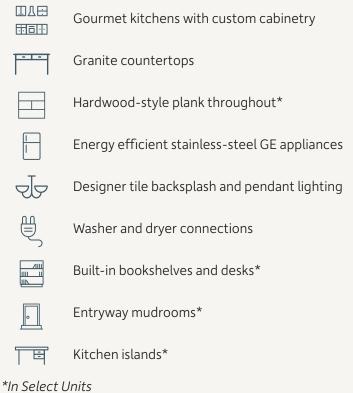

### **COMMUNITY AMENITIES:**

| Ĥ                                                                                                                                                                                                                                                                                                                                                                                                                                                                                                                                                                                                                                                                                                                                                                                                                                                                                                                                                                                                                                                                                                                                                                                                                                                                                                                                                                                                                                                                                                                                                                                                                                                                                                                                                                                                                                                                                                                                                                                                                                                                                                       | Resort pool with cabanas and loungers                                     |  |
|---------------------------------------------------------------------------------------------------------------------------------------------------------------------------------------------------------------------------------------------------------------------------------------------------------------------------------------------------------------------------------------------------------------------------------------------------------------------------------------------------------------------------------------------------------------------------------------------------------------------------------------------------------------------------------------------------------------------------------------------------------------------------------------------------------------------------------------------------------------------------------------------------------------------------------------------------------------------------------------------------------------------------------------------------------------------------------------------------------------------------------------------------------------------------------------------------------------------------------------------------------------------------------------------------------------------------------------------------------------------------------------------------------------------------------------------------------------------------------------------------------------------------------------------------------------------------------------------------------------------------------------------------------------------------------------------------------------------------------------------------------------------------------------------------------------------------------------------------------------------------------------------------------------------------------------------------------------------------------------------------------------------------------------------------------------------------------------------------------|---------------------------------------------------------------------------|--|
| ()                                                                                                                                                                                                                                                                                                                                                                                                                                                                                                                                                                                                                                                                                                                                                                                                                                                                                                                                                                                                                                                                                                                                                                                                                                                                                                                                                                                                                                                                                                                                                                                                                                                                                                                                                                                                                                                                                                                                                                                                                                                                                                      | The Parlor Clubroom                                                       |  |
|                                                                                                                                                                                                                                                                                                                                                                                                                                                                                                                                                                                                                                                                                                                                                                                                                                                                                                                                                                                                                                                                                                                                                                                                                                                                                                                                                                                                                                                                                                                                                                                                                                                                                                                                                                                                                                                                                                                                                                                                                                                                                                         | State-of-the-art fitness center                                           |  |
| $\bigtriangledown$                                                                                                                                                                                                                                                                                                                                                                                                                                                                                                                                                                                                                                                                                                                                                                                                                                                                                                                                                                                                                                                                                                                                                                                                                                                                                                                                                                                                                                                                                                                                                                                                                                                                                                                                                                                                                                                                                                                                                                                                                                                                                      | Serene courtyard with Spanish fountain, fire table, and grilling stations |  |
|                                                                                                                                                                                                                                                                                                                                                                                                                                                                                                                                                                                                                                                                                                                                                                                                                                                                                                                                                                                                                                                                                                                                                                                                                                                                                                                                                                                                                                                                                                                                                                                                                                                                                                                                                                                                                                                                                                                                                                                                                                                                                                         | Access to walking and jogging trail along the canal                       |  |
| 075                                                                                                                                                                                                                                                                                                                                                                                                                                                                                                                                                                                                                                                                                                                                                                                                                                                                                                                                                                                                                                                                                                                                                                                                                                                                                                                                                                                                                                                                                                                                                                                                                                                                                                                                                                                                                                                                                                                                                                                                                                                                                                     | Proximity to Irving's 7-mile Campion Trail                                |  |
|                                                                                                                                                                                                                                                                                                                                                                                                                                                                                                                                                                                                                                                                                                                                                                                                                                                                                                                                                                                                                                                                                                                                                                                                                                                                                                                                                                                                                                                                                                                                                                                                                                                                                                                                                                                                                                                                                                                                                                                                                                                                                                         | Unique art and sculptures                                                 |  |
|                                                                                                                                                                                                                                                                                                                                                                                                                                                                                                                                                                                                                                                                                                                                                                                                                                                                                                                                                                                                                                                                                                                                                                                                                                                                                                                                                                                                                                                                                                                                                                                                                                                                                                                                                                                                                                                                                                                                                                                                                                                                                                         | Parcel lockers                                                            |  |
|                                                                                                                                                                                                                                                                                                                                                                                                                                                                                                                                                                                                                                                                                                                                                                                                                                                                                                                                                                                                                                                                                                                                                                                                                                                                                                                                                                                                                                                                                                                                                                                                                                                                                                                                                                                                                                                                                                                                                                                                                                                                                                         | Property-wide WiFi and 1 gig high-speed internet                          |  |
| Image: Point of the second s | Secured access                                                            |  |
| R                                                                                                                                                                                                                                                                                                                                                                                                                                                                                                                                                                                                                                                                                                                                                                                                                                                                                                                                                                                                                                                                                                                                                                                                                                                                                                                                                                                                                                                                                                                                                                                                                                                                                                                                                                                                                                                                                                                                                                                                                                                                                                       | Climate controlled corridors with custom entries                          |  |
| NTERIOR FEATURES:                                                                                                                                                                                                                                                                                                                                                                                                                                                                                                                                                                                                                                                                                                                                                                                                                                                                                                                                                                                                                                                                                                                                                                                                                                                                                                                                                                                                                                                                                                                                                                                                                                                                                                                                                                                                                                                                                                                                                                                                                                                                                       |                                                                           |  |