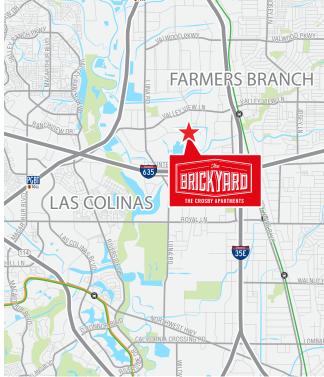

Jones Lang LaSalle Americas. Inc. or its statelicensed affiliate has been exclusively retained to offer an opportunity for qualified investors to purchase the fee simple interest in The Crosby (the "Property"), a 232-unit, Class A asset located in Farmers Branch, Texas. Positioned at the intersection of I-35 and I-635, the Property provides residents access to an abundance of employment centers including the Platinum Corridor, Cypress Waters, Mercer Business Park, and Las Colinas Urban Center.

**SUPERIOR ACCESSIBILITY AND STRONG CORPORATE LOCATION** – The Property sits at the intersection of I-35 and I-635 putting residents only minutes away from some of the major employment centers in the Metroplex including:

| A. Alitely                                                                                   |                                                                                   |                                                                                            |                                                                                                                                                        |                                                                                                                 |
|----------------------------------------------------------------------------------------------|-----------------------------------------------------------------------------------|--------------------------------------------------------------------------------------------|--------------------------------------------------------------------------------------------------------------------------------------------------------|-----------------------------------------------------------------------------------------------------------------|
| DOWNTOWN<br>Dallas                                                                           | PLATINUM<br>Corridor                                                              | LAS COLINAS<br>Urban center                                                                | MERCER<br>Business park                                                                                                                                | CYPRESS<br>WATERS                                                                                               |
| <ul> <li>135,000 Employees</li> <li>3 Fortune 500<br/>Companies</li> <li>14 Miles</li> </ul> | <ul> <li>22.4 MSF of Office</li> <li>90,000 Employees</li> <li>6 Miles</li> </ul> | <ul> <li>2,000 Companies</li> <li>30 Fortune 500<br/>Companies</li> <li>5 Miles</li> </ul> | <ul> <li>225-Acre</li> <li>Master Planned</li> <li>Development</li> <li>3.4 MSF of</li> <li>Industrial and Office</li> <li>Less than 1 Mile</li> </ul> | <ul> <li>\$3.5B Mixed-Use<br/>Development</li> <li>8.3 MSF of Office and<br/>Retail</li> <li>6 Miles</li> </ul> |