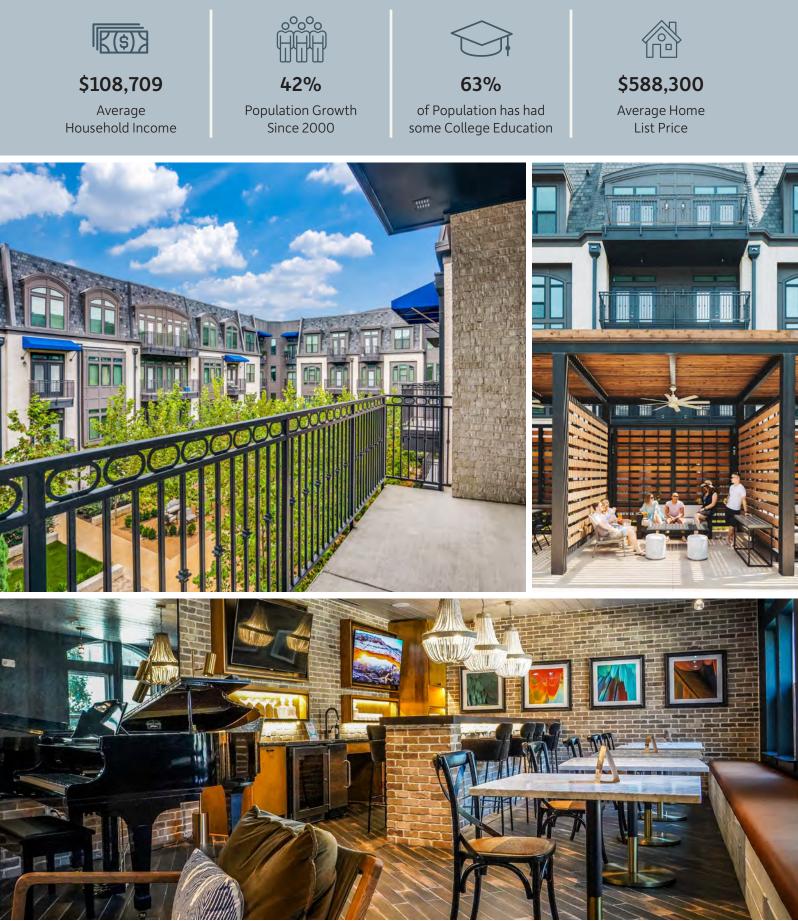

| CYPRESS<br>WATERS                                                                                               |
| <ul> <li>135,000 Employees</li> <li>3 Fortune 500<br/>Companies</li> <li>14 Miles</li> </ul> | <ul> <li>22.4 MSF of Office</li> <li>90,000 Employees</li> <li>6 Miles</li> </ul> | <ul> <li>2,000 Companies</li> <li>30 Fortune 500<br/>Companies</li> <li>5 Miles</li> </ul> | <ul> <li>225-Acre</li> <li>Master Planned</li> <li>Development</li> <li>3.4 MSF of</li> <li>Industrial and Office</li> <li>Less than 1 Mile</li> </ul> | <ul> <li>\$3.5B Mixed-Use<br/>Development</li> <li>8.3 MSF of Office and<br/>Retail</li> <li>6 Miles</li> </ul> |

### STRONG DEMOGRAPHICS

10.5



## PROPERTY DESCRIPTION

| Address:             | 2001 Wittington Place    |  |  |  |
|----------------------|--------------------------|--|--|--|
|                      | Farmers Branch, TX 75234 |  |  |  |
| Year Built:          | 2019                     |  |  |  |
| Current Occupancy:   | 96.6% (as of 6/8/2021)   |  |  |  |
| Total Units:         | 232                      |  |  |  |
| Average Unit Size:   | 865 SF                   |  |  |  |
| Rentable SF:         | 200,653 SF               |  |  |  |
| Number of Buildings: | 1                        |  |  |  |
| Number of Stories:   | 4                        |  |  |  |
| Parcel Size:         | 3.679 acres              |  |  |  |
| Density:             | 63 units/acre            |  |  |  |
| Parking:             | 384 Structure Sp