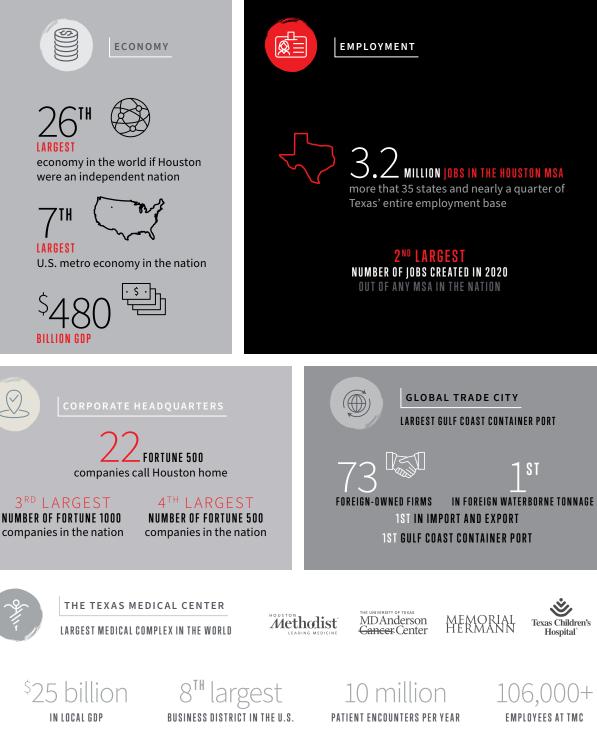

SF       | 9,785 SF - Modani<br>8,250 SF - Truluck's               | 6,137 SF - Bank of America<br>6,183 SF - Charles Schwab (Dark) | 10,470 SF                      |
| LOT AREA (AC): | 0.75           | 1.72                                                    | 0.81                                                           | 0.53                           |
| LOT AREA (SF): | 32,579         | 74,800                                                  | 35,401                                                         | 22,965                         |
| HCAD APN:      | 450010000147   | 450010000130                                            | 450010000132                                                   | 450010000131                   |

**())** JLL



COURT







## **HOUSTON** OVERVIEW





## CONTACTS

#### ADVISORS

Rusty Tamlyn

Senior Managing Director +1 713 852 3561 rusty.tamlyn@am.jll.com

#### Ryan West

Senior Managing Director Houston Retail Specialist +1 713 852 3535 ryan.west@am.jll.com

#### Davis Adams

Managing Director Houston/National Land Specialist +1 713 852 3558 davis.adams@am.jll.com

#### Jack Moody

Real Estate Analyst +1 713 212 6548 jack.moody@am.jll.com

### Bryan Strode Real Estate Analyst

+1 713 212 6551 bryan.strode@am.jll.com



9 Greenway Plaza, Suite 700 | Houston, Texas 77046

#### www.us.jll.com/capitalmarkets

Jones Lang LaSalle Americas, Inc. or its state-licensed affiliate ("JLL") has been engaged by the owner of the properties to market them for sale. Information concerning the properties described herein has been obtained from source