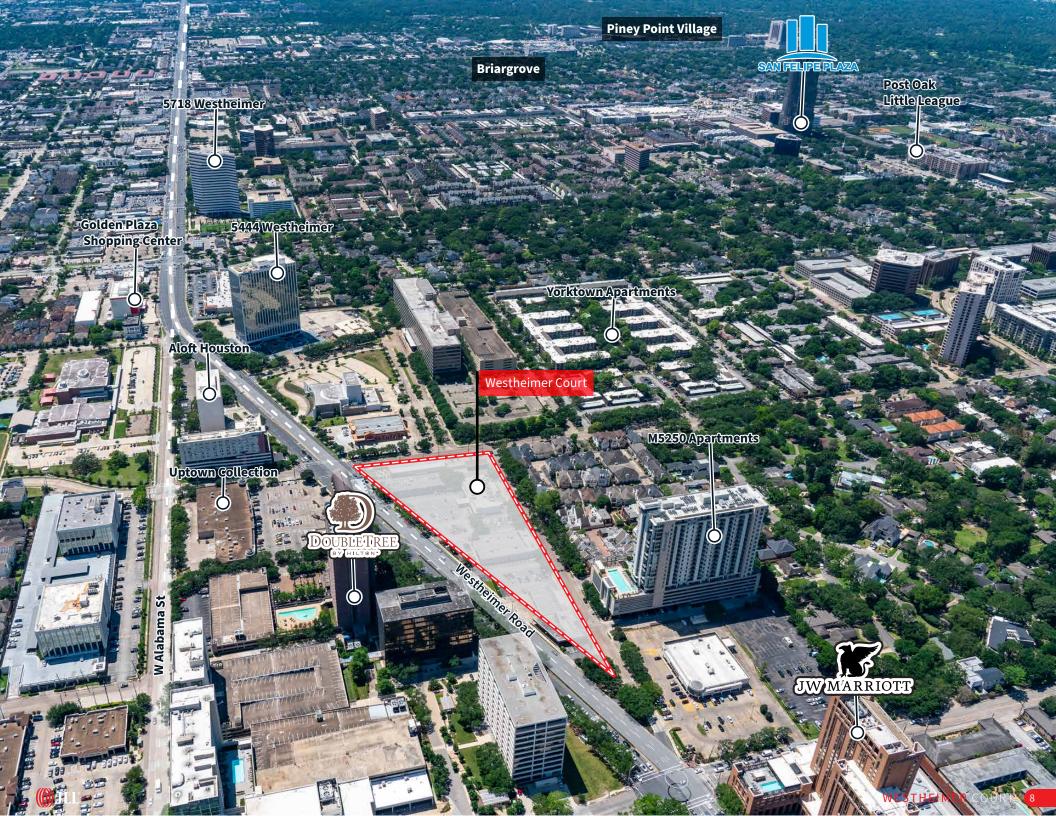

# WESTHEIMER COURT

## 43,465 SF retail center located within Houston's Galleria Submarket