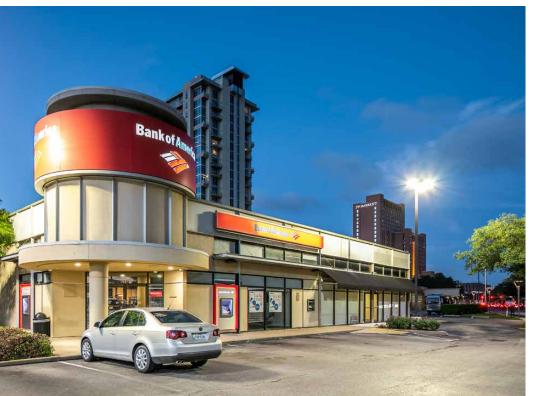

# WESTHEIMER COURT

## 43,465 SF retail center located within Houston's Galleria Submarket