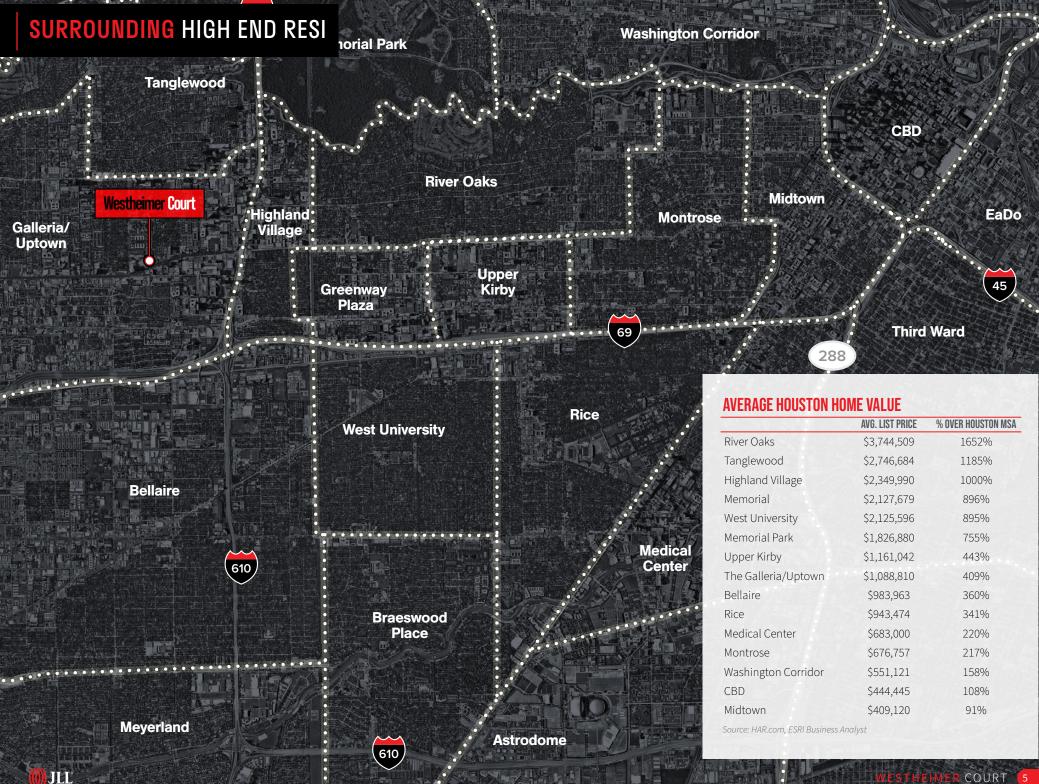

|
| BUILDING NRA:  | 2,640 SF       | 9,785 SF - Modani<br>8,250 SF - Truluck's               | 6,137 SF - Bank of America<br>6,183 SF - Charles Schwab (Dark) | 10,470 SF                      |
| LOT AREA (AC): | 0.75           | 1.72                                                    | 0.81                                                           | 0.53                           |
| LOT AREA (SF): | 32,579         | 74,800                                                  | 35,401                                                         | 22,965                         |
| HCAD APN:      | 450010000147   | 450010000130                                            | 450010000132                                                   | 450010000131                   |

**())** JLL



COURT







## **HOUSTON** OVERVIEW





## CONTACTS

#### ADVISORS

Rusty Tamlyn

Senior Managing Director +1 713 852 3561 rusty.tamlyn@am.jll.com

#### Ryan West

Senior Managing Director Houston Retail Specialist +1 713 852 3535 ryan.west@am.jll.com

#### Davis Adams

Managing Director Houston/National Land Specialist +1 713 852 3558 davis.adams@am.jll.com

#### Jack Moody

Real Estate Analyst +1 713 212 6548 jack.moody@am.jll.com

### Bryan Strode Real Estate Analyst

+1 713 212 6551 bryan.strode@am.jll.com



9 Greenway Plaza, Suite 700 | Houston, Texas 77046

#### www.us.jll.com/capitalmarkets

Jones Lang LaSalle Americas, Inc. or its state-licensed affiliate ("JLL") has been engaged by the owner of the properties to market them for sale. Information concerning the properties desc