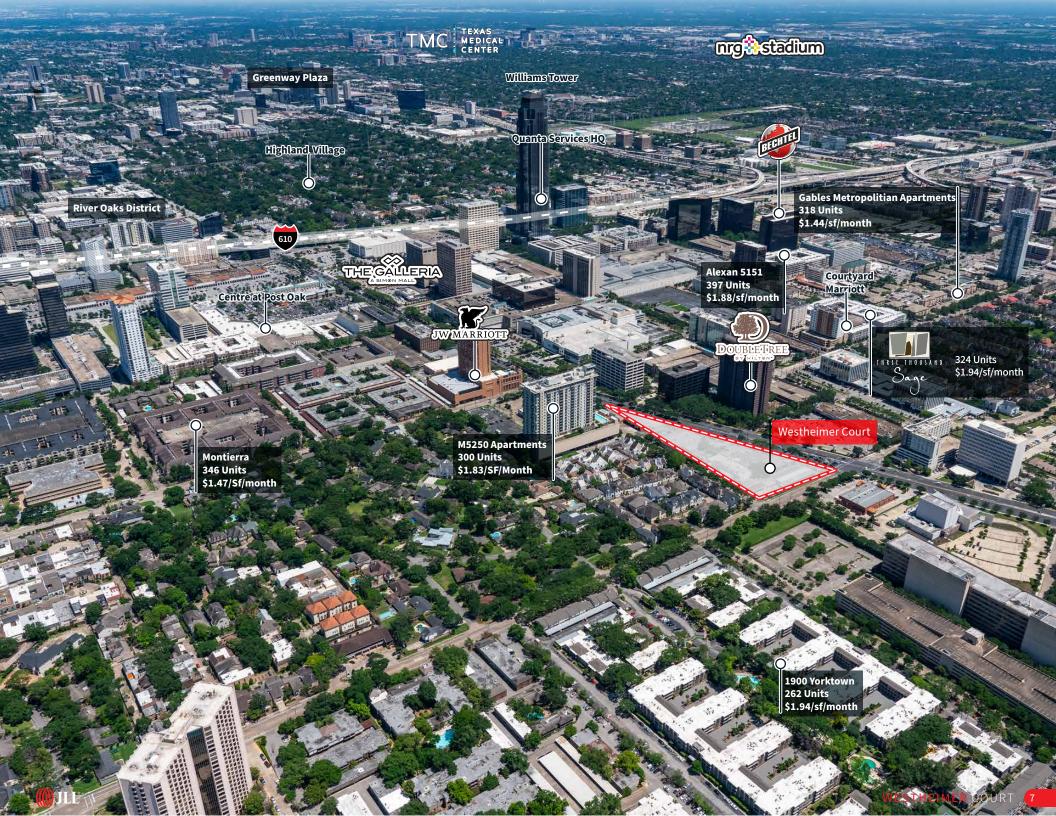

# WESTHEIMER COURT

## 43,465 SF retail center located within Houston's Galleria Submarket