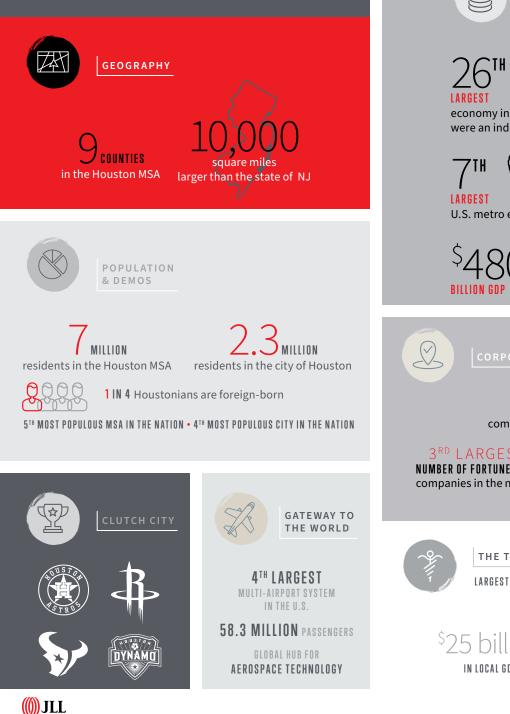

40 SF       | 9,785 SF - Modani<br>8,250 SF - Truluck's               | 6,137 SF - Bank of America<br>6,183 SF - Charles Schwab (Dark) | 10,470 SF                      |
| LOT AREA (AC): | 0.75           | 1.72                                                    | 0.81                                                           | 0.53                           |
| LOT AREA (SF): | 32,579         | 74,800                                                  | 35,401                                                         | 22,965                         |
| HCAD APN:      | 450010000147   | 450010000130                                            | 450010000132                                                   | 450010000131                   |

**())** JLL



COURT







## **HOUSTON** OVERVIEW





## CONTACTS

#### ADVISORS

Rusty Tamlyn

Senior Managing Director +1 713 852 3561 rusty.tamlyn@am.jll.com

#### Ryan West

Senior Managing Director Houston Retail Specialist +1 713 852 3535 ryan.west@am.jll.com

#### Davis Adams

Managing Director Houston/National Land Specialist +1 713 852 3558 davis.adams@am.jll.com

#### Jack Moody

Real Estate Analyst +1 713 212 6548 jack.moody@am.jll.com

### Bryan Strode Real Estate Analyst

+1 713 212 6551 bryan.strode@am.jll.com



9 Greenway Plaza, Suite 700 | Houston, Texas 77046

#### www.us.jll.com/capitalmarkets

Jones Lang LaSalle Americas, Inc. or its state-licensed affiliate ("JLL") has been engaged by the owner of the properties to market them for sale. Information concerning the properties described herein has been obtained from sour