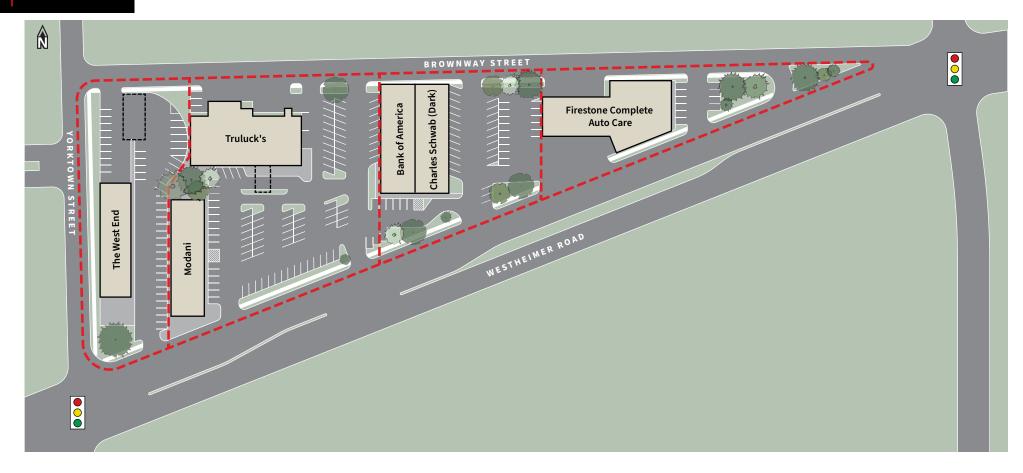

## **SITE** PLAN

|                | THE WEST END   | FURNITURE TRULUCK'S                                     | BANK OF AMERICA                                                | since 1925 COMPLETE AUTO CARE" |
|----------------|----------------|---------------------------------------------------------|----------------------------------------------------------------|--------------------------------|
| TENANT:        | THE WEST END   | MODANI & TRULUCK'S                                      | BANK OF AMERICA & CHARLES SCHWAB (DARK)                        | FIRESTONE                      |
| RETAIL TYPE:   | Bar/Restaurant | Modani - Home Furnishings<br>Truluck's - Bar/Restaurant | Financial Services                                             | Auto Care                      |
| BUILDING NRA:  | 2,640 SF       | 9,785 SF - Modani<br>8,250 SF - Truluck's               | 6,137 SF - Bank of America<br>6,183 SF - Charles Schwab (Dark) | 10,470 SF                      |
| LOT AREA (AC): | 0.75           | 1.72                                                    | 0.81                                                           | 0.53                           |
| LOT AREA (SF): | 32,579         | 74,800                                                  | 35,401                                                         | 22,965                         |
| HCAD APN:      | 450010000147   | 450010000130                                            | 450010000132                                                   | 450010000131                   |