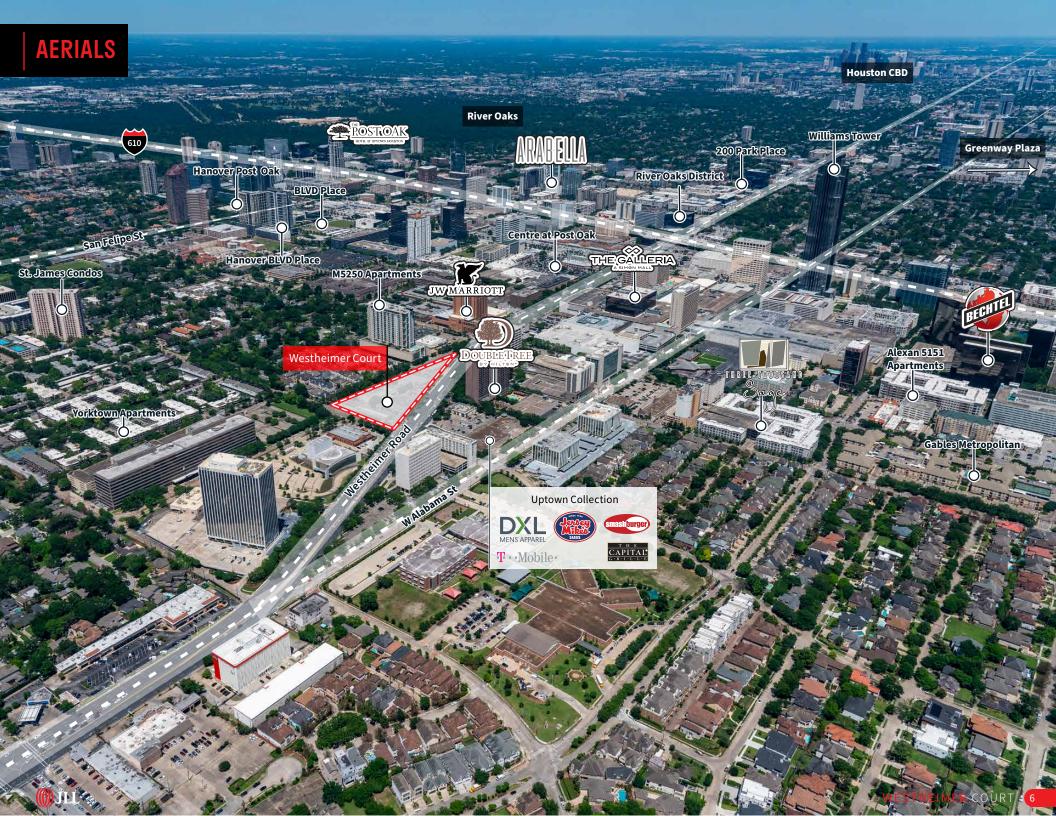

# WESTHEIMER COURT

## 43,465 SF retail center located within Houston's Galleria Submarket