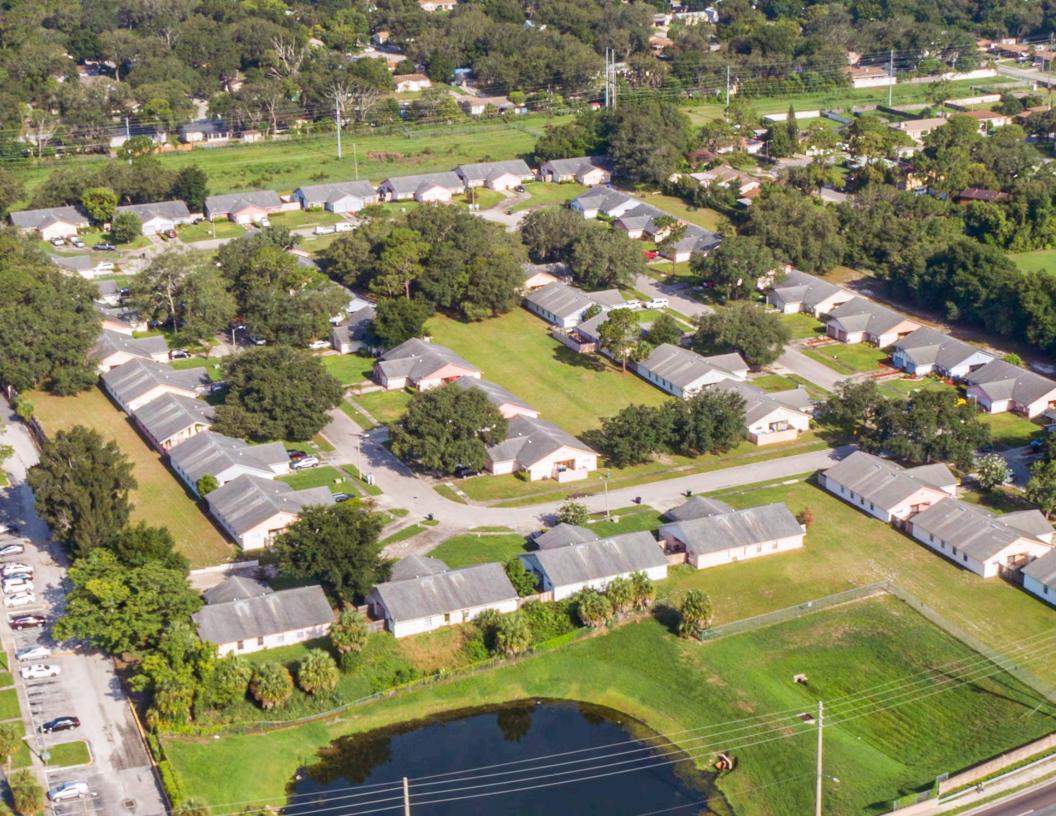

The highly differentiated property is made up of private two bedroom / two bath duplexes, providing a unique low-density living experience. The property, comprised of 48 single-story buildings, was completed in 1984 and offers spacious units of approximately 980 square feet and feature a private driveway, direct access garage, a private fenced patio, and washer/dryer connections. With the exception of moderate upgrades, the property's finishes have remained largely original and present a compelling opportunity for new ownership to implement a renovation program and to apply rent premiums that are supported by the submarket's strong performance in multi-housing fundamentals.

# Property SUMMARY

ADDRESS 5249 Champagne Cir, Orlando, FL 32808

UNITS / AVG. SIZE 96 Units / 980 SF

| UNIT MIX |                |         |                     |                  |       |            |                  |
|----------|----------------|---------|---------------------|------------------|-------|------------|------------------|
| Code     | Description    | Sq. Ft. | Avg. Asking<br>Rent | Avg. Ach<br>Rent | Count | % Unit Mix | Non-Rev<br>Units |
| 2x2a     | 2 Bed   2 Bath | ±980    | \$1,200             | \$1,073          | 96    | 100%       | 1 Unit           |
|          | TOTAL/AVG.     | ±980    | \$1,200             | \$1,073          | 96    | 100%       | 1 UNIT           |

As of 7/20/21 Rent Roll

YEAR BUILT 1984

OCCUPANCY 100%

CONSTRUCTION TYPE
Single Story Concrete Block

96 Attached, Direct Access Garages