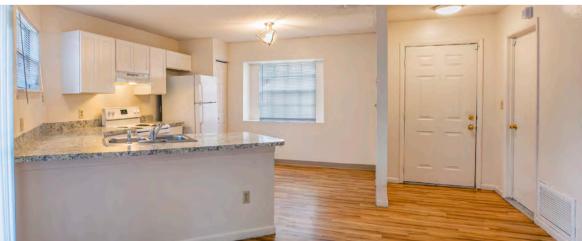

The highly differentiated property is made up of private two bedroom / two bath duplexes, providing a unique low-density living experience. The property, comprised of 48 single-story buildings, was completed in 1984 and offers spacious units of approximately 980 square feet and feature a private driveway, direct access garage, a private fenced patio, and washer/dryer connections. With the exception of moderate upgrades, the property's finishes have remained largely original and present a compelling opportunity for new ownership to implement a renovation program and to apply rent premiums that are supported by the submarket's strong performance in multi-housing fundamentals.

# Home Features

- Unique Horizontal Multifamily Style Duplex Layout
- Enclosed Direct Access Garages
- Private Driveway
- Vinyl Wood Plank Flooring
- Washer/Dryer Connections
- Private Covered and Fenced Patio Area
- Laminate Countertops