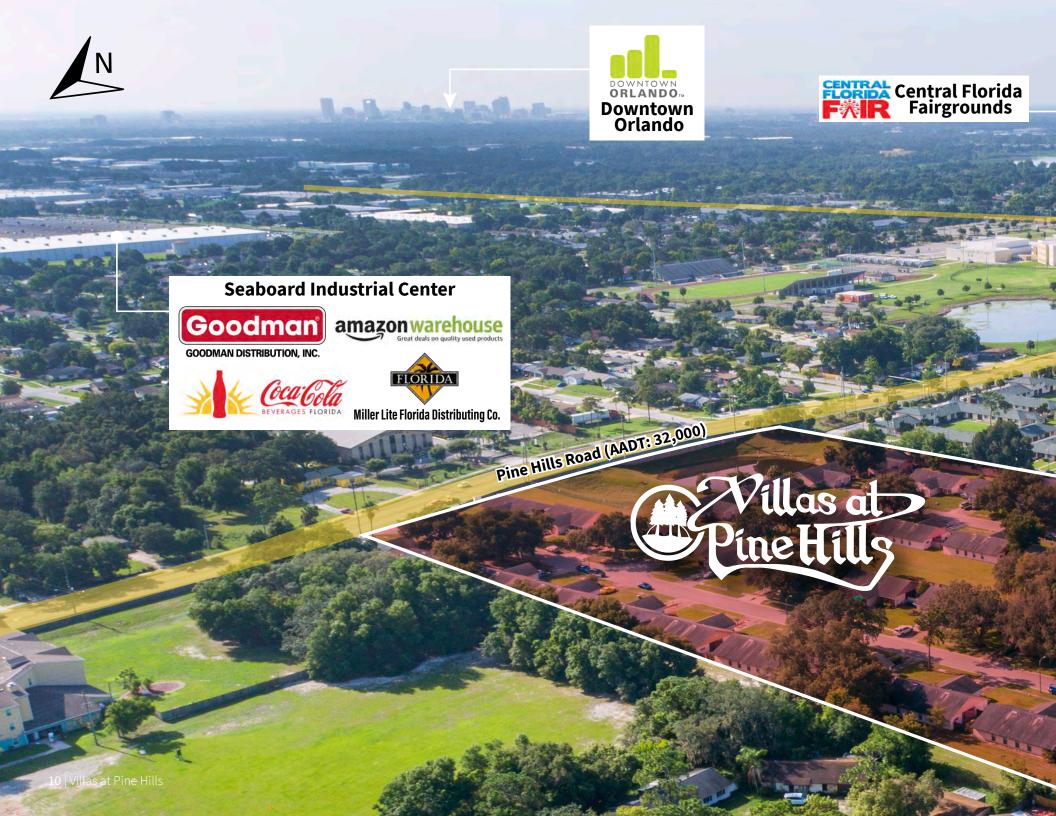

# Jesse Wright

Director
JLL Capital Markets
+1 443 834 2588
jesse.wright@am.jll.com

Jones Lang LaSalle Americas, Inc. ("JLL") as exclusive advisor, is pleased to present the opportunity to acquire The Villas at Pine Hills (the "Property"), a unique 96-unit 'horizontal' multi-housing community located in the historic Pine Hills neighborhood, north west of downtown Orlando, Florida.

Convenient Access to Employment and Demand Drivers

Accelerating Multi-Housing Market Fundamentals