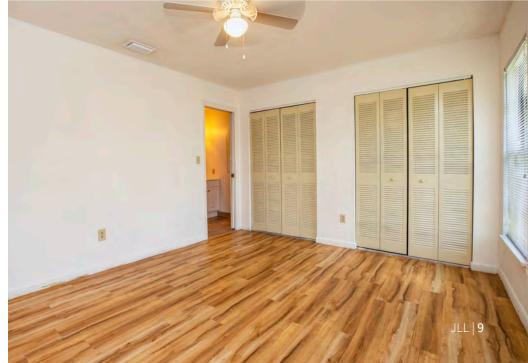

The highly differentiated property is made up of private two bedroom / two bath duplexes, providing a unique low-density living experience. The property, comprised of 48 single-story buildings, was completed in 1984 and offers spacious units of approximately 980 square feet and feature a private driveway, direct access garage, a private fenced patio, and washer/dryer connections. With the exception of moderate upgrades, the property's finishes have remained largely original and present a compelling opportunity for new ownership to implement a renovation program and to apply rent premiums that are supported by the submarket's strong performance in multi-housing fundamentals.

# Home Features

- Unique Horizontal Multifamily Style Duplex Layout
- Enclosed Direct Access Garages
- Private Driveway
- Vinyl Wood Plank Flooring
- Washer/Dryer Connections
- Private Covered and Fenced Patio Area
- Laminate Countertops