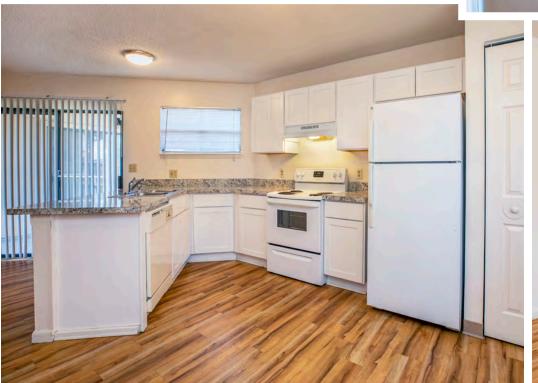

The highly differentiated property is made up of private two bedroom / two bath duplexes, providing a unique low-density living experience. The property, comprised of 48 single-story buildings, was completed in 1984 and offers spacious units of approximately 980 square feet and feature a private driveway, direct access garage, a private fenced patio, and washer/dryer connections. With the exception of moderate upgrades, the property's finishes have remained largely original and present a compelling opportunity for new ownership to implement a renovation program and to apply rent premiums that are supported by the submarket's strong performance in multi-housing fundamentals.

# Home Features

- Unique Horizontal Multifamily Style Duplex Layout
- Enclosed Direct Access Garages
- Private Driveway
- Vinyl Wood Plank Flooring
- Washer/Dryer Connections
- Private Covered and Fenced Patio Area
- Laminate Countertops