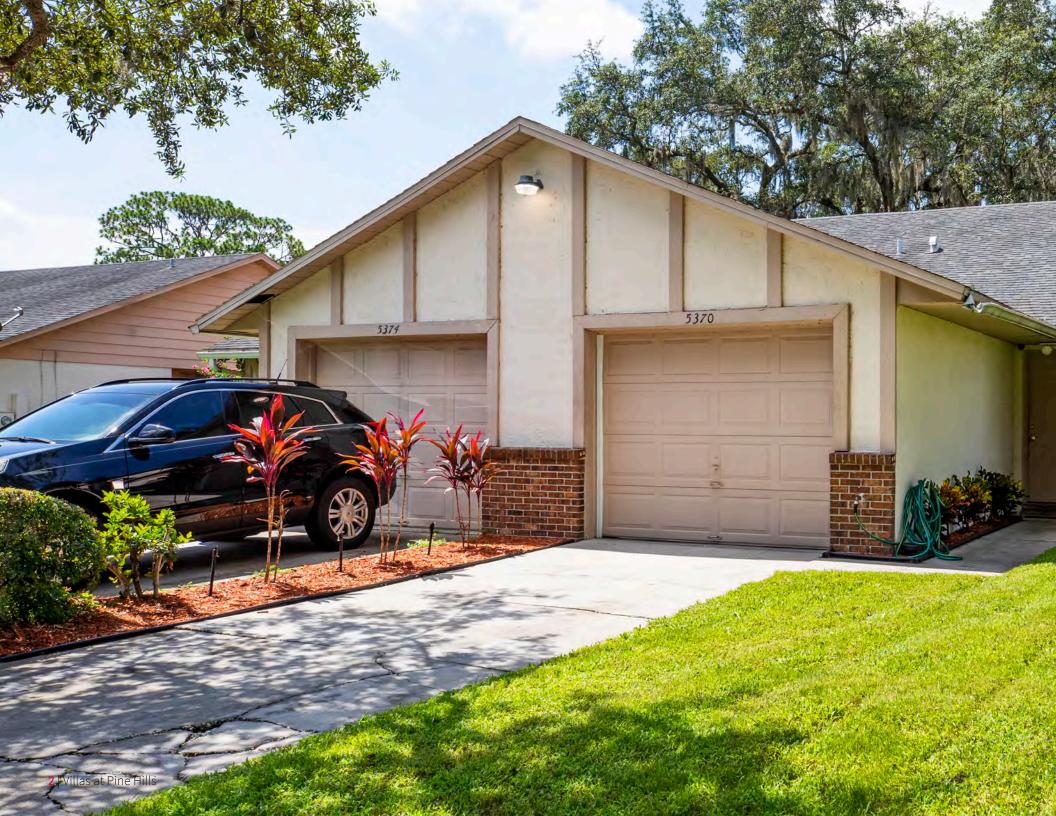

The highly differentiated property is made up of private two bedroom / two bath duplexes, providing a unique low-density living experience. The property, comprised of 48 single-story buildings, was completed in 1984 and offers spacious units of approximately 980 square feet and feature a private driveway, direct access garage, a private fenced patio, and washer/dryer connections. With the exception of moderate upgrades, the property's finishes have remained largely original and present a compelling opportunity for new ownership to implement a renovation program and to apply rent premiums that are supported by the submarket's strong performance in multi-housing fundamentals.

# Home Features

- Unique Horizontal Multifamily Style Duplex Layout
- Enclosed Direct Access Garages
- Private Driveway
- Vinyl Wood Plank Flooring
- Washer/Dryer Connections
- Private Covered and Fenced Patio Area
- Laminate Countertops