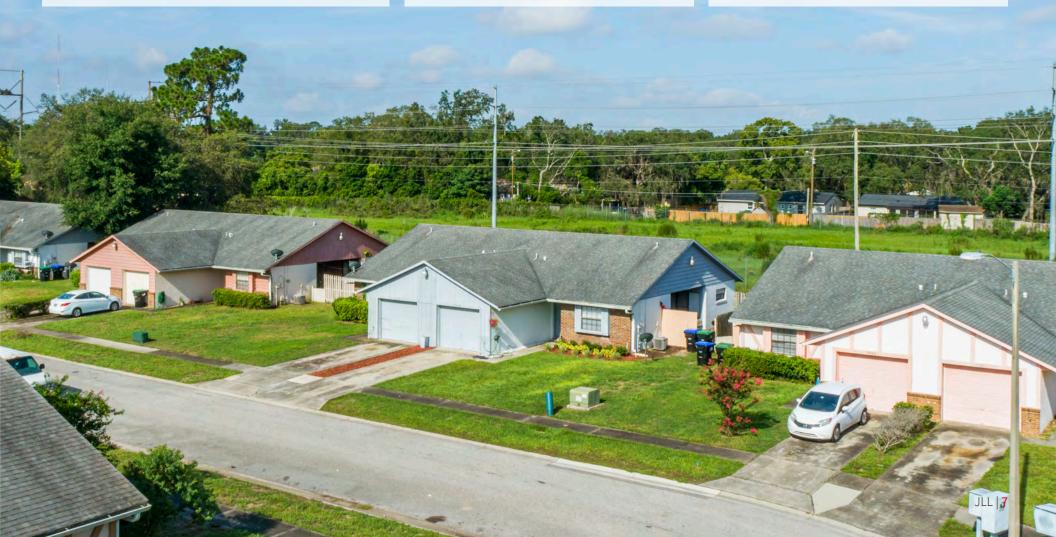

The highly differentiated property is made up of private two bedroom / two bath duplexes, providing a unique low-density living experience. The property, comprised of 48 single-story buildings, was completed in 1984 and offers spacious units of approximately 980 square feet and feature a private driveway, direct access garage, a private fenced patio, and washer/dryer connections. With the exception of moderate upgrades, the property's finishes have remained largely original and present a compelling opportunity for new ownership to implement a renovation program and to apply rent premiums that are supported by the submarket's strong performance in multi-housing fundamentals.

# Home Features

- Unique Horizontal Multifamily Style Duplex Layout
- Enclosed Direct Access Garages
- Private Driveway
- Vinyl Wood Plank Flooring
- Washer/Dryer Connections
- Private Covered and Fenced Patio Area
- Laminate Countertops