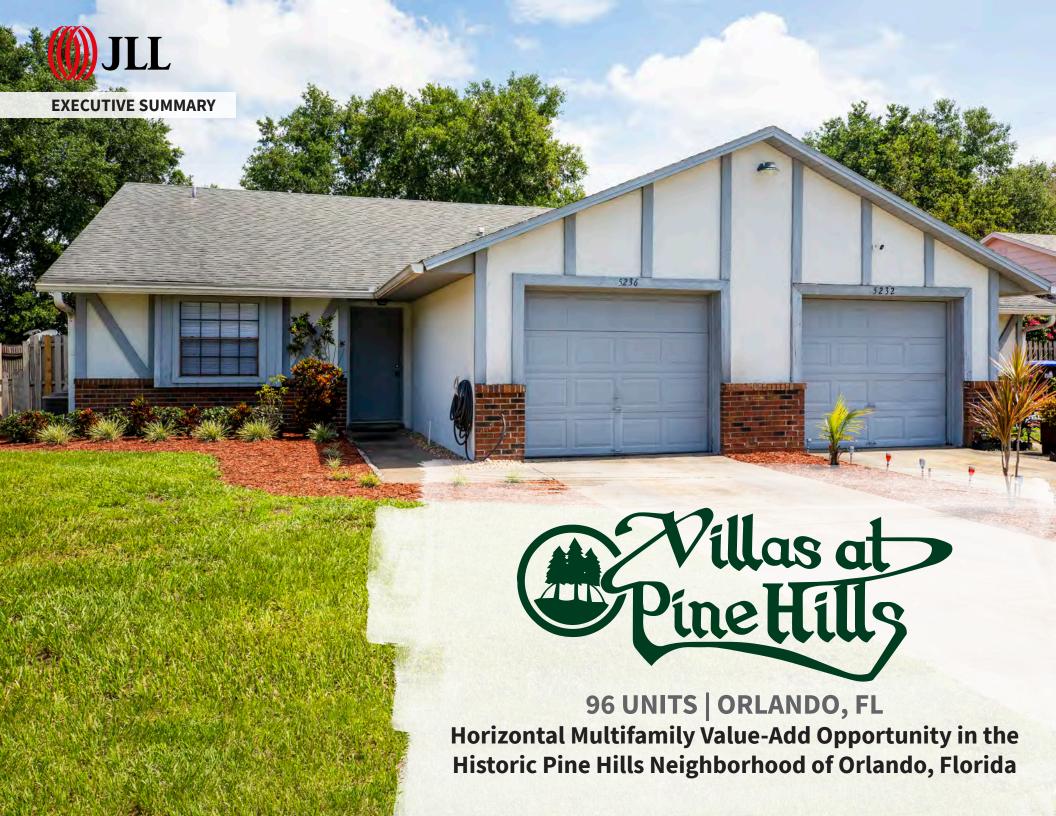

# Jesse Wright

Director
JLL Capital Markets
+1 443 834 2588
jesse.wright@am.jll.com

Jones Lang LaSalle Americas, Inc. ("JLL") as exclusive advisor, is pleased to present the opportunity to acquire The Villas at Pine Hills (the "Property"), a unique 96-unit 'horizontal' multi-housing community located in the historic Pine Hills neighborhood, north west of downtown Orlando, Florida.

The highly differentiated property is made up of private two bedroom / two bath duplexes, providing a unique low-density living experience. The property, comprised of 48 single-story buildings, was completed in 1984 and offers spacious units of approximately 980 square feet and feature a private driveway, direct access garage, a private fenced patio, and washer/dryer connections. With the exception of moderate upgrades, the property's finishes have remained largely original and present a compelling opportunity for new ownership to implement a renovation program and to apply rent premiums that are supported by the submarket's strong performance in multi-housing fundamentals.

# Investment Highlights

Highly Differentiated, Horizontal Multifamily Product with Competitive Value Proposition

High Quality Asset with Coveted Concrete Block Construction

Compelling Value Add Upside

Consistent Property Performance with almost Full Historical Occupancy