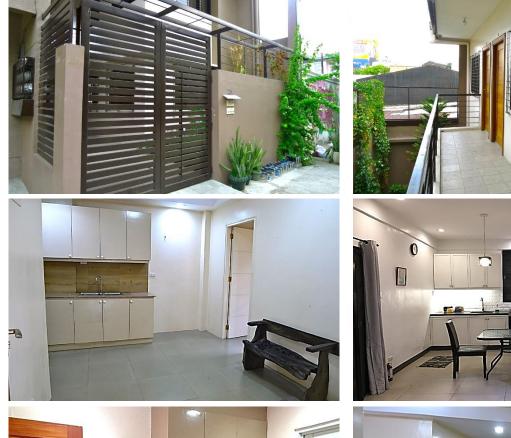

## PROPERTY PHOTOS AND DETAILS

| Address                                                                                      | Barangay Bagong Lipunan, Quezi<br>Crame)                                                                                             | on City (near Camp                                                 |
|----------------------------------------------------------------------------------------------|--------------------------------------------------------------------------------------------------------------------------------------|--------------------------------------------------------------------|
| Lot Area:                                                                                    | 492 sqm.                                                                                                                             |                                                                    |
| GFA:                                                                                         | Main House - 199.4 sqm.<br>Modern Building – 160 sqm.<br>Classic Building – 360 sqm.                                                 |                                                                    |
| Parking:                                                                                     | 8 slots                                                                                                                              |                                                                    |
| Frontage:                                                                                    | 26.55 meters on North Road and 16 meters on 4th<br>Avenue                                                                            |                                                                    |
| FAR:                                                                                         | Up to seven (7)-storey or 21 meters                                                                                                  |                                                                    |
| Classification:                                                                              | Residential / Commercial                                                                                                             |                                                                    |
| Status:                                                                                      | With existing 2.5 floors, 16 door apartment structure and a house; mostly leased                                                     |                                                                    |
| Asking Price:                                                                                | Available upon request                                                                                                               |                                                                    |
|                                                                                              |                                                                                                                                      | For more information, contact:                                     |
| DISCLAIMER<br>The material herein is intended as a g<br>the material contained herein by Jon | uideonly, no liability for negligenceor otherwise is assumed for<br>es Lang LaSalle, its principal or its servants or its agents. No | <b>Anne Pedraza</b><br>+63 920 948 5512<br>Anne.Pedraza@ap.jll.com |