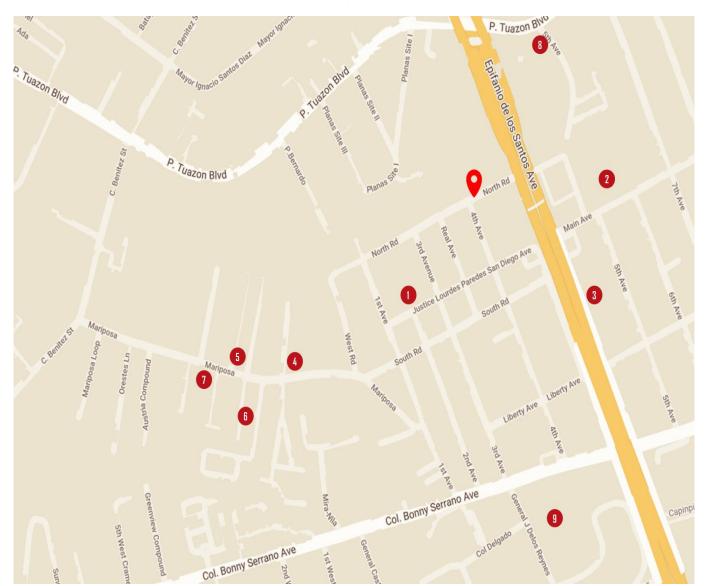

developments and commercial establishments;

- $\sim 2~min$  walk to EDSA (100 m)
- ~ 10 min drive to Greenhills (3 km)
- ~ 10 min drive to Araneta Center (2.3 km)
- ~ 15 min drive to Ortigas (5 km)
- $\checkmark$  Walking distance between two MRT Stations and to PNP Crame.
- ✓ Located in a flood-free, elevated area.

## LEGEND:

Madison Place by Vista Residences
SM Hypermarket Cubao
Sentinel Residences
Marilena Garden
Kentwood Heights

Gracecourt Condominium

8 Amaia Skies Cubao