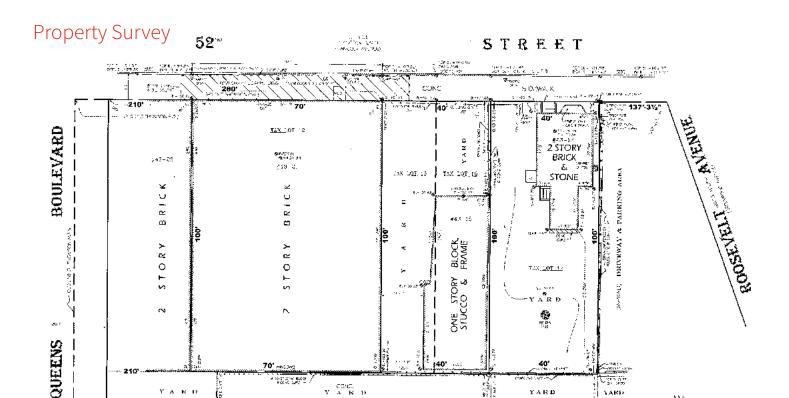

15,000 SF 150' x 100' Combined Lot Size

4.60 **Maximum Residential FAR** 

69,000 BSF **Total Development Rights** 

R7A (C2-3)**Zoning Designation** 

MIHOption 1

1321/12, 15, 16, 17 Block/Lots

150 Feet **Total Frontage** 

Property Information: The property comprises 4 adjacent tax lots on 52nd street, totaling 15,000 SF with 150 feet of frontage.

Development Scale: Approximately 69,000 BSF with flexible zoning allows for a blank canvas development opportunity.

|                    | Lot 12                | Lot 15                 | Lot 16                | Lot 17                                                                                                                                                                                                                                                                                                                                                                                                                                                                                                                                                                                                                                                                                                                                                                                                                                                                                                                                                                                                                                                                                                                                                                                                                                                                                                                                                                                                                                                                                                                                                                                                                                                                                                                                                                                                                                                                                                                                                                                                                                                                                                                         | Total             |
|--------------------|-----------------------|------------------------|-----------------------|--------------------------------------------------------------------------------------------------------------------------------------------------------------------------------------------------------------------------------------------------------------------------------------------------------------------------------------------------------------------------------------------------------------------------------------------------------------------------------------------------------------------------------------------------------------------------------------------------------------------------------------------------------------------------------------------------------------------------------------------------------------------------------------------------------------------------------------------------------------------------------------------------------------------------------------------------------------------------------------------------------------------------------------------------------------------------------------------------------------------------------------------------------------------------------------------------------------------------------------------------------------------------------------------------------------------------------------------------------------------------------------------------------------------------------------------------------------------------------------------------------------------------------------------------------------------------------------------------------------------------------------------------------------------------------------------------------------------------------------------------------------------------------------------------------------------------------------------------------------------------------------------------------------------------------------------------------------------------------------------------------------------------------------------------------------------------------------------------------------------------------|-------------------|
| Lot Dimensions     | 70' x 100'            | 20' x 100'             | 20' x 100'            | 40' x 100'                                                                                                                                                                                                                                                                                                                                                                                                                                                                                                                                                                                                                                                                                                                                                                                                                                                                                                                                                                                                                                                                                                                                                                                                                                                                                                                                                                                                                                                                                                                                                                                                                                                                                                                                                                                                                                                                                                                                                                                                                                                                                                                     | 150' x 100'       |
| Lot Size           | 7,000 SF              | 2,000 SF               | 2,000 SF              | 4,000 SF                                                                                                                                                                                                                                                                                                                                                                                                                                                                                                                                                                                                                                                                                                                                                                                                                                                                                                                                                                                                                                                                                                                                                                                                                                                                                                                                                                                                                                                                                                                                                                                                                                                                                                                                                                                                                                                                                                                                                                                                                                                                                                                       | 15,000 SF         |
| Assessment (20/21) | \$520,430             | \$11,258               | \$11,258              | \$22,517                                                                                                                                                                                                                                                                                                                                                                                                                                                                                                                                                                                                                                                                                                                                                                                                                                                                                                                                                                                                                                                                                                                                                                                                                                                                                                                                                                                                                                                                                                                                                                                                                                                                                                                                                                                                                                                                                                                                                                                                                                                                                                                       | \$565,463         |
| Tax Rate (20/21)   | 10.694%               | 21.045%                | 21.045%               | 21.045%                                                                                                                                                                                                                                                                                                                                                                                                                                                                                                                                                                                                                                                                                                                                                                                                                                                                                                                                                                                                                                                                                                                                                                                                                                                                                                                                                                                                                                                                                                                                                                                                                                                                                                                                                                                                                                                                                                                                                                                                                                                                                                                        | 21.045%           |
| Taxes (20/21)      | \$55,655              | \$2,369                | \$2,369               | \$4,739                                                                                                                                                                                                                                                                                                                                                                                                                                                                                                                                                                                                                                                                                                                                                                                                                                                                                                                                                                                                                                                                                                                                                                                                                                                                                                                                                                                                                                                                                                                                                                                                                                                                                                                                                                                                                                                                                                                                                                                                                                                                                                                        | \$65,132          |
| Tax Class          | 4                     | 1B                     | 1B                    | 1B                                                                                                                                                                                                                                                                                                                                                                                                                                                                                                                                                                                                                                                                                                                                                                                                                                                                                                                                                                                                                                                                                                                                                                                                                                                                                                                                                                                                                                                                                                                                                                                                                                                                                                                                                                                                                                                                                                                                                                                                                                                                                                                             |                   |
|                    | DESCRIPTION OF STREET | YPE ISLANDED TO SO THE | and the second second | WALLES OF THE PARTY OF THE PART | STATE AND INCOME. |