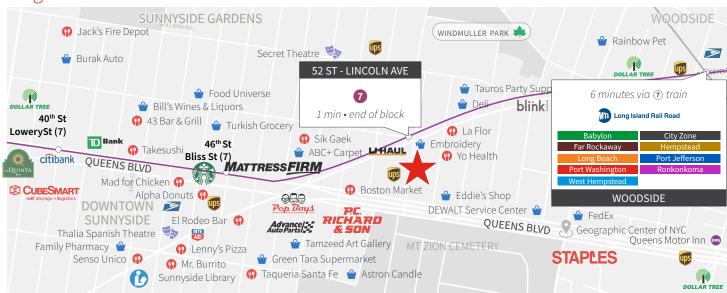

Tax Benefits: Inviting incentives including IBZ (MIH - Option 1), ICAP, and Affordable NY. MIH Option 1 requires 25% of the units at 60% AMI.

Transit Oriented: Directly adjacent to the 52nd Street-Lincoln Avenue 7 train, the property enjoys quick proximity to Manhattan within 20 minutes.

Thriving Retail: The Immediate area is a popular destination for tourists and locals alike with hotels in the area, nationally recognized brand name retailers and dozens of popular restaurants, bars and nightlife hotspots.