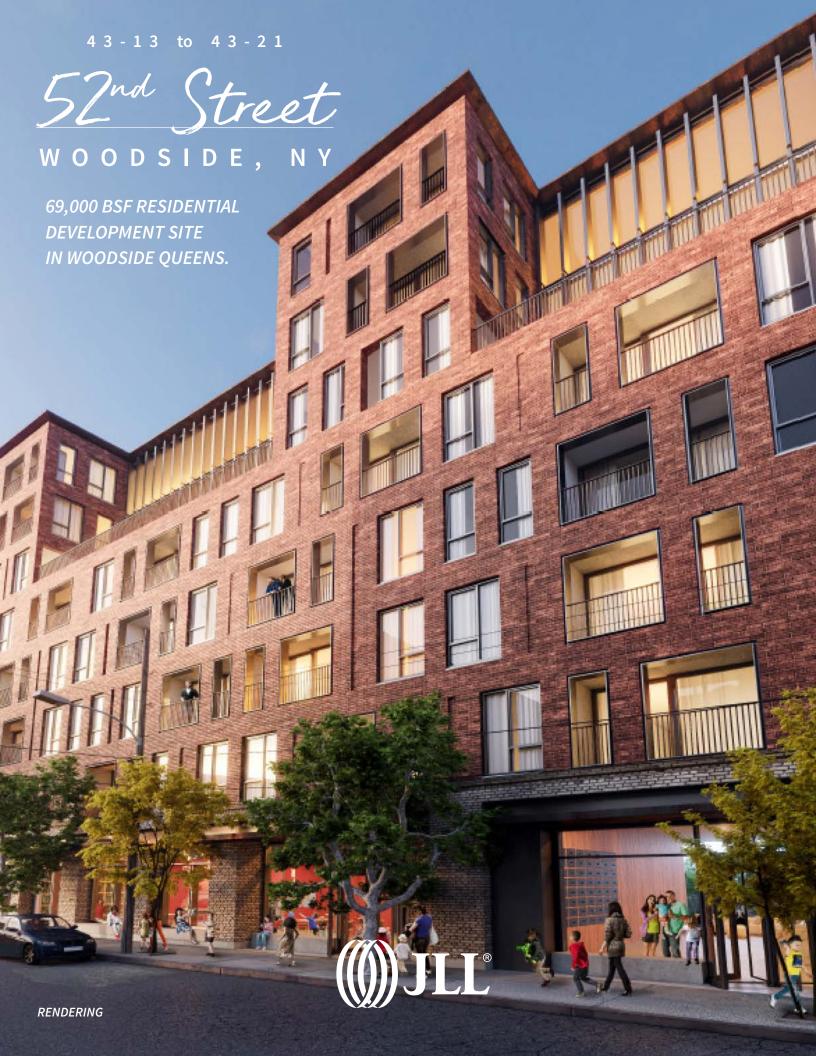

AffordableNY 35 year **Eligible Tax Benefits** 

330 Madison Avenue, Floor 4 New York, NY 10017

jll.com

JLL has been retained on an exclusive basis to arrange for the sale of a 69,000 BSF residential development site in Woodside, Queens.

Property Information: The property comprises 4 adjacent tax lots on 52nd street, totaling 15,000 SF with 150 feet of frontage.

Development Scale: Approximately 69,000 BSF with flexible zoning allows for a blank canvas development opportunity.