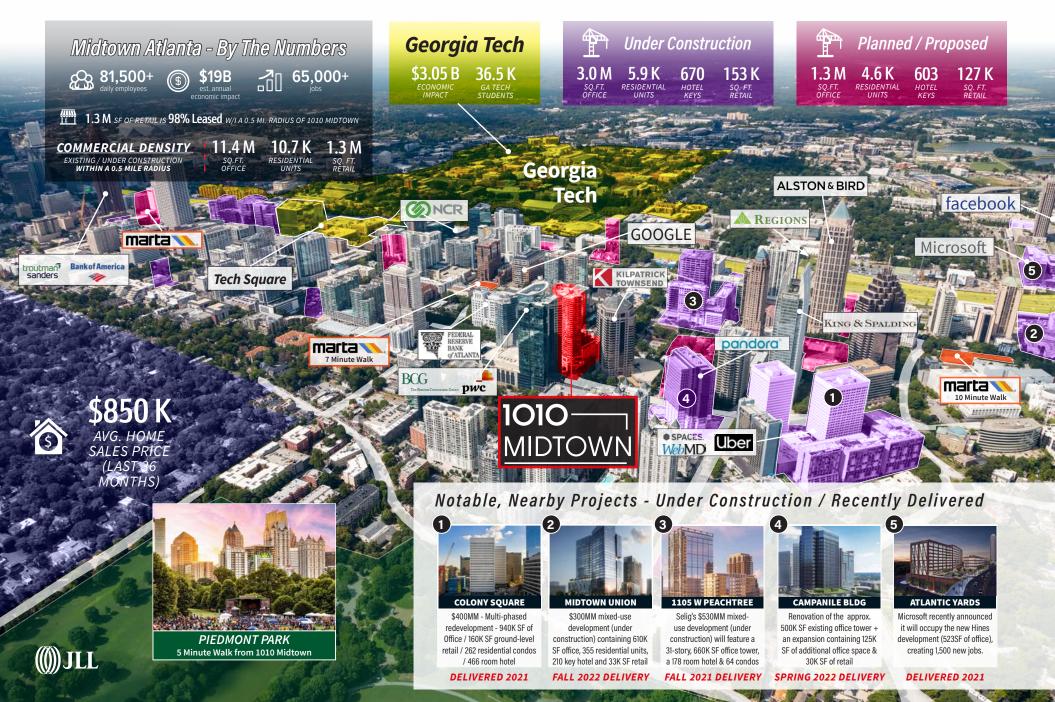

## **GENERATIONAL OPPORTUNITY IN AN IRREPLACEABLE IN-FILL LOCATION**

Uniquely positioned in the epicenter of Midtown Atlanta, 1010 Midtown offers its consumers unparalleled walkability and immediate access to and from a plethora of office towers, hotels, apartment complexes, condos, multiple universities and hospitals, nearly 200 acres of green space at Piedmont Park, and multiple Marta Stations, with even more amenities in the development pipeline.

## **ATLANTA MSA** - THE SOUTHEAST'S ECONOMIC ENGINE

#### ACCELERATING **MIDTOWN JOB GROWTH**

Midtown Atlanta continues to attract a "who's who" list of corporate and technology tenants, creating one of the most robust employment centers in the country.

| <u>Anthem</u><br>3,000 јов5 | NORFOLX SOUTHERN | <b>()</b> NCR<br>1,800 JOBS |
|-----------------------------|------------------|-----------------------------|
| MICROSOFT                   | A Invesco        | BLACKROCK                   |
| 1,500 JOBS                  | 1,200 JOBS       | 1,000 JOBS                  |
| GOOGLE                      | Honeywell        | accenture                   |
| 800 JOBS                    | 800 JOBS         | 800 JOBS                    |
| 650 DESKS                   | salesforce       | facebook                    |
| & OFFICES                   | 600 JOBS         | 600 JOBS                    |
| ⊗worldpay<br>600 Joвs       | 500 JOBS         | CallRail                    |
| pandora <sup>®</sup>        | <b>CONVOY</b>    | SICIR SMITH CAMBRELL        |
| 250 JOBS                    | 100-300 JOBS     | SICIR SUBJECT OF STREET     |