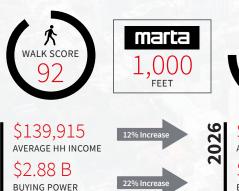

#### **AFFLUENT DEMOGRAPHICS & CAPTIVE CONSUMER BASE**

1010 Midtown benefits from a captive customer base, comprised mainly of Millennials and Atlanta's most affluent and educated working population.

Daytime population exceeds 216,773 within a 2-mile radius.

S157.067 AVERAGE HH INCOME \$3.51 B **BUYING POWER** 

HE MIDTOWN CORI

(Stats are based on a 1 Mile radius) (Buying Power = Avg. HH Income x # of Households)