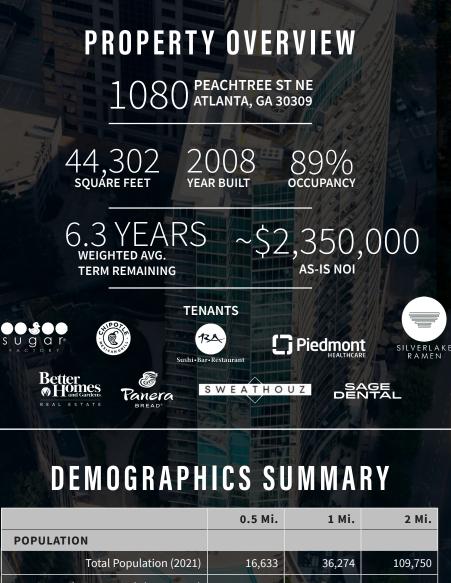

# IOIO MIDTOWN

GENERATIONAL RETAIL INVESTMENT OPPORTUNITY IN THE HEART OF MIDTOWN ATLANTA

| Proj. Population Growth (2021-2026)  | 15.0%     | 13.0%     | 12.2%     |
|--------------------------------------|-----------|-----------|-----------|
| Total Daytime Population (2021)      | 33,066    | 77,477    | 216,773   |
| INCOME / EDUCATION                   |           |           |           |
| Avg. Household Income (2021)         | \$155,688 | \$139,915 | \$127,330 |
| Proj. Growth (2021-2026)             | 10.8%     | 12.3%     | 13.3%     |
| Bachelor's Degree+ (% of population) | 83.5%     | 80.1%     | 75.6%     |