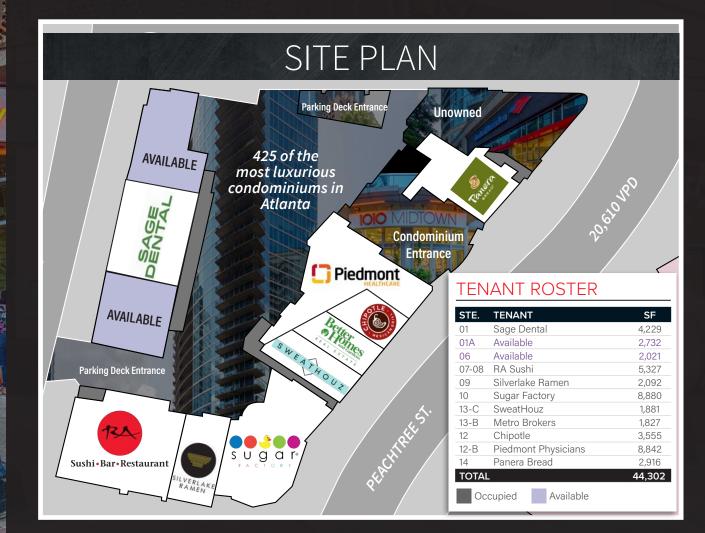

00 JOBS                    |
| 650 DESKS                   | salesforce       | facebook                    |
| & OFFICES                   | 600 JOBS         | 600 JOBS                    |
| ⊗worldpay<br>600 Joвs       | 500 JOBS         | CallRail                    |
| pandora <sup>®</sup>        | <b>CONVOY</b>    | SICIR SMITH CAMBRELL        |
| 250 JOBS                    | 100-300 JOBS     | SICIR SUBJECT OF STREET     |

### STRONG HISTORICAL OCCUPANCY

97% avg occupancy from q3'10 - q4'20

#### MAIN & MAIN peachtree st. address

UNRIVALED RETAIL OPPORTUNITY LOCATED ON PEACHTREE ST., ATLANTA'S MAIN NORTH-SOUTH CORRIDOR, WHICH CONNECTS MIDTOWN, DOWNTOWN, AND BUCKHEAD, THREE OF THE MOST PROLIFIC OFFICE SUBMARKETS IN THE SOUTHEAST.

and the

## **EXCEPTIONAL** TENANT SALES VOLUMES



## conrtolled PARKING

OWNERSHIP HAS AUTONOMY OVER THE RETAIL PARKING, WHICH GENERATES A SIGNIFICANT & CONSISTENT CASH FLOW STREAM, DUE TO THE STRENGTH OF THE IN-FILL LOCATION

LIMITED CAPITAL

EXPENDITURES NEEDED

**JLL PLEASE CONTACT US FOR MORE INFORMATION:** 

#### **INVESTMENT SALES ADVISORS**

#### **BRAD BUCHANAN**

Sr. Director 404.942.3192 brad.buchanan@am.jll.com

#### FINANCING ADVISOR

JOHN DAVIS Managing Director 404.995.2185 johnl.davis@am.jll.com

#### JIM HAMILTON Sr. Managing Director 404.942.2212 jim.hamilton@am.jll.com

ANDREW KAHN

Associate 404.942.2220 andrew.kahn@am.jll.com TAYLOR CALLAWAY

Associate Associate 404.942.3193 404.9 taylor.callaway@am.jll.com andre

ANDREW MICHOLS Associate

404.942.2223 andrew.michols@am.jll.com