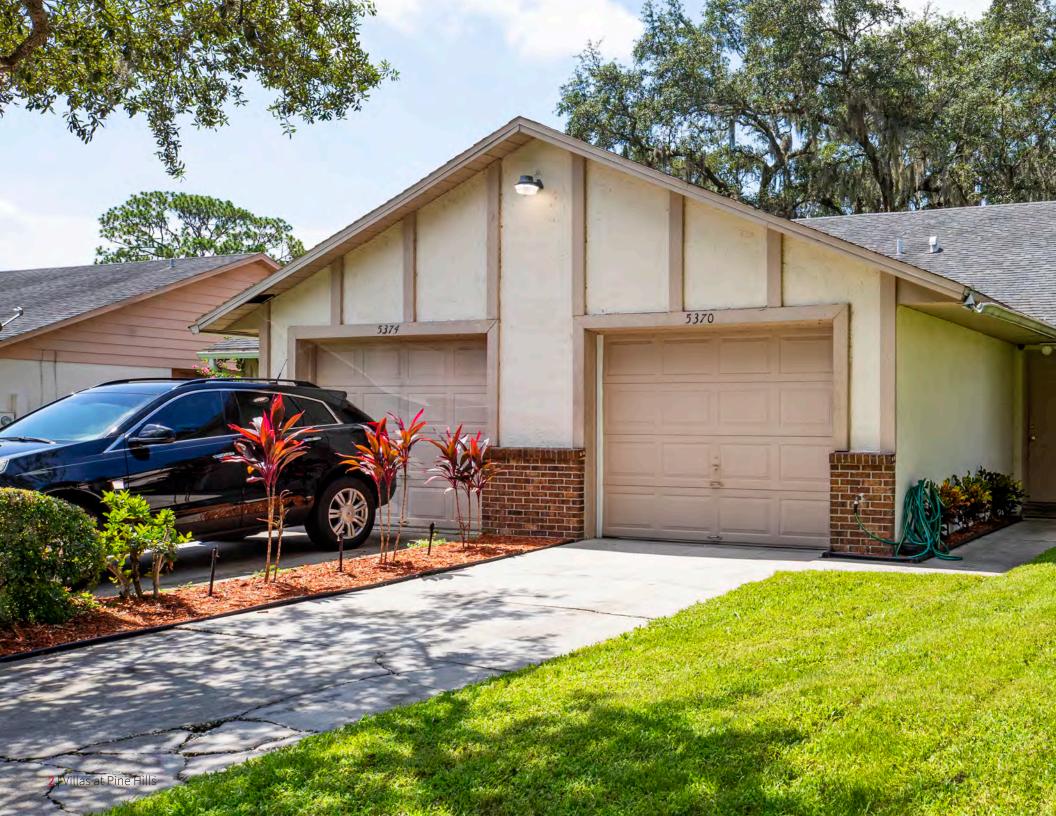

The highly differentiated property is made up of private two bedroom / two bath duplexes, providing a unique low-density living experience. The property, comprised of 48 single-story buildings, was completed in 1984 and offers spacious units of approximately 980 square feet and feature a private driveway, direct access garage, a private fenced patio, and washer/dryer connections. With the exception of moderate upgrades, the property's finishes have remained largely original and present a compelling opportunity for new ownership to implement a renovation program and to apply rent premiums that are supported by the submarket's strong performance in multi-housing fundamentals.

Convenient Access to Employment and Demand Drivers

Accelerating Multi-Housing Market Fundamentals

Property SUMMARY

Home Features

- Unique Horizontal Multifamily Style Duplex Layout
- Enclosed Direct Access Garages
- Private Driveway
- Vinyl Wood Plank Flooring
- Washer/Dryer Connections
- Private Covered and Fenced Patio Area
- Laminate Countertops