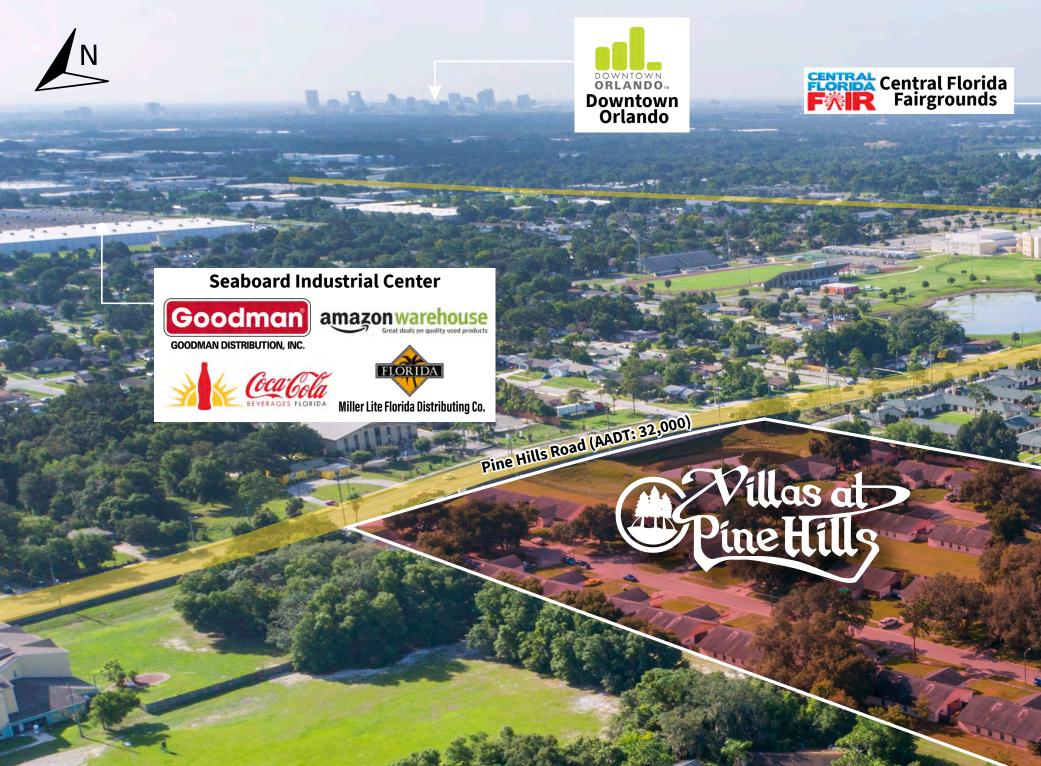

#### Jesse Wright

Director JLL Capital Markets +1 443 834 2588 jesse.wright@am.jll.com

Jones Lang LaSalle Americas, Inc. ("JLL") as exclusive advisor, is pleased to present the opportunity to acquire The Villas at Pine Hills (the "Property"), a unique 96-unit 'horizontal' multi-housing community located in the historic Pine Hills neighborhood, north west of downtown Orlando, Florida.

Convenient Access to Employment and Demand Drivers

Accelerating Multi-Housing Market Fundamentals

Property SUMMARY

Home Features

- Unique Horizontal Multifamily Style Duplex Layout
- Enclosed Direct Access Garages
- Private Driveway
- Vinyl Wood Plank Flooring
- Washer/Dryer Connections
- Private Covered and Fenced Patio Area
- Laminate Countertops