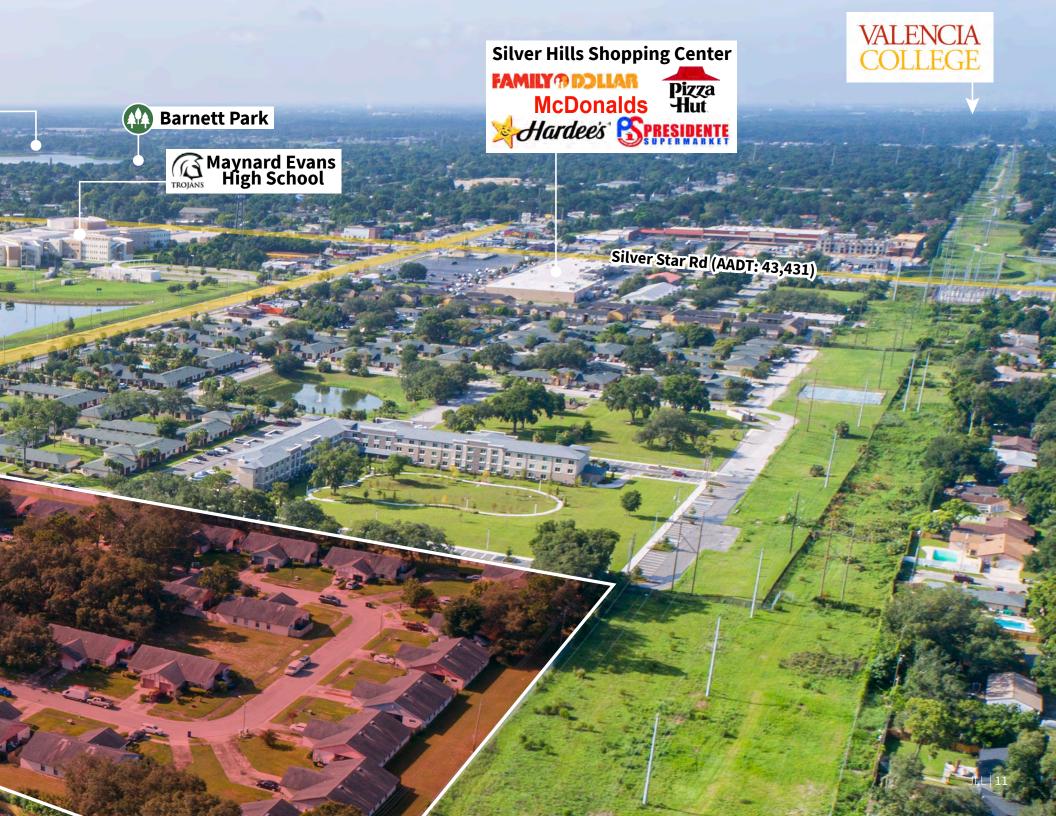

#### Jesse Wright

Director JLL Capital Markets +1 443 834 2588 jesse.wright@am.jll.com

Jones Lang LaSalle Americas, Inc. ("JLL") as exclusive advisor, is pleased to present the opportunity to acquire The Villas at Pine Hills (the "Property"), a unique 96-unit 'horizontal' multi-housing community located in the historic Pine Hills neighborhood, north west of downtown Orlando, Florida.

Convenient Access to Employment and Demand Drivers

Accelerating Multi-Housing Market Fundamentals

Property SUMMARY

Home Features

- Unique Horizontal Multifamily Style Duplex Layout
- Enclosed Direct Access Garages
- Private Driveway
- Vinyl Wood Plank Flooring
- Washer/Dryer Connections
- Private Covered and Fenced Patio Area
- Laminate Countertops