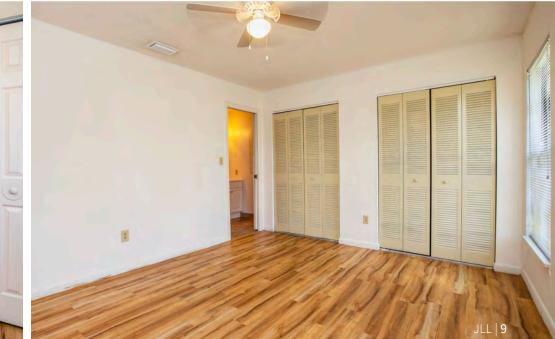

The highly differentiated property is made up of private two bedroom / two bath duplexes, providing a unique low-density living experience. The property, comprised of 48 single-story buildings, was completed in 1984 and offers spacious units of approximately 980 square feet and feature a private driveway, direct access garage, a private fenced patio, and washer/dryer connections. With the exception of moderate upgrades, the property's finishes have remained largely original and present a compelling opportunity for new ownership to implement a renovation program and to apply rent premiums that are supported by the submarket's strong performance in multi-housing fundamentals.

Convenient Access to Employment and Demand Drivers

Accelerating Multi-Housing Market Fundamentals

Property SUMMARY

Home Features

- Unique Horizontal Multifamily Style Duplex Layout
- Enclosed Direct Access Garages
- Private Driveway
- Vinyl Wood Plank Flooring
- Washer/Dryer Connections
- Private Covered and Fenced Patio Area
- Laminate Countertops