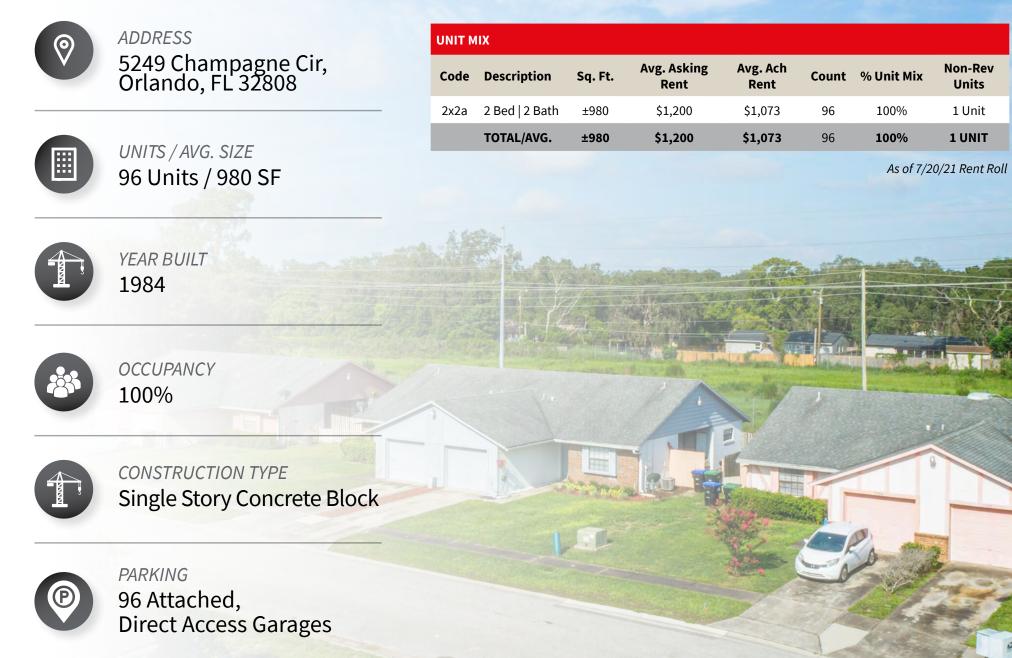

The highly differentiated property is made up of private two bedroom / two bath duplexes, providing a unique low-density living experience. The property, comprised of 48 single-story buildings, was completed in 1984 and offers spacious units of approximately 980 square feet and feature a private driveway, direct access garage, a private fenced patio, and washer/dryer connections. With the exception of moderate upgrades, the property's finishes have remained largely original and present a compelling opportunity for new ownership to implement a renovation program and to apply rent premiums that are supported by the submarket's strong performance in multi-housing fundamentals.

# Investment Highlights

Highly Differentiated, Horizontal Multifamily Product with Competitive Value Proposition

High Quality Asset with Coveted Concrete Block Construction

Compelling Value Add Upside

Consistent Property Performance with almost Full Historical Occupancy

Convenient Access to Employment and Demand Drivers

Accelerating Multi-Housing Market Fundamentals

Property SUMMARY

Home Features

- Unique Horizontal Multifamily Style Duplex Layout
- Enclosed Direct Access Garages
- Private Driveway
- Vinyl Wood Plank Flooring
- Washer/Dryer Connections
- Private Covered and Fenced Patio Area
- Laminate Countertops