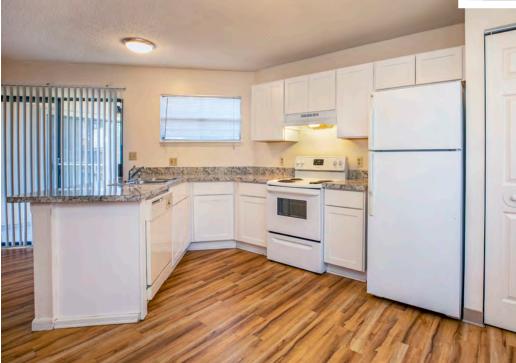

The highly differentiated property is made up of private two bedroom / two bath duplexes, providing a unique low-density living experience. The property, comprised of 48 single-story buildings, was completed in 1984 and offers spacious units of approximately 980 square feet and feature a private driveway, direct access garage, a private fenced patio, and washer/dryer connections. With the exception of moderate upgrades, the property's finishes have remained largely original and present a compelling opportunity for new ownership to implement a renovation program and to apply rent premiums that are supported by the submarket's strong performance in multi-housing fundamentals.

Convenient Access to Employment and Demand Drivers

Accelerating Multi-Housing Market Fundamentals

Property SUMMARY

Home Features

- Unique Horizontal Multifamily Style Duplex Layout
- Enclosed Direct Access Garages
- Private Driveway
- Vinyl Wood Plank Flooring
- Washer/Dryer Connections
- Private Covered and Fenced Patio Area
- Laminate Countertops