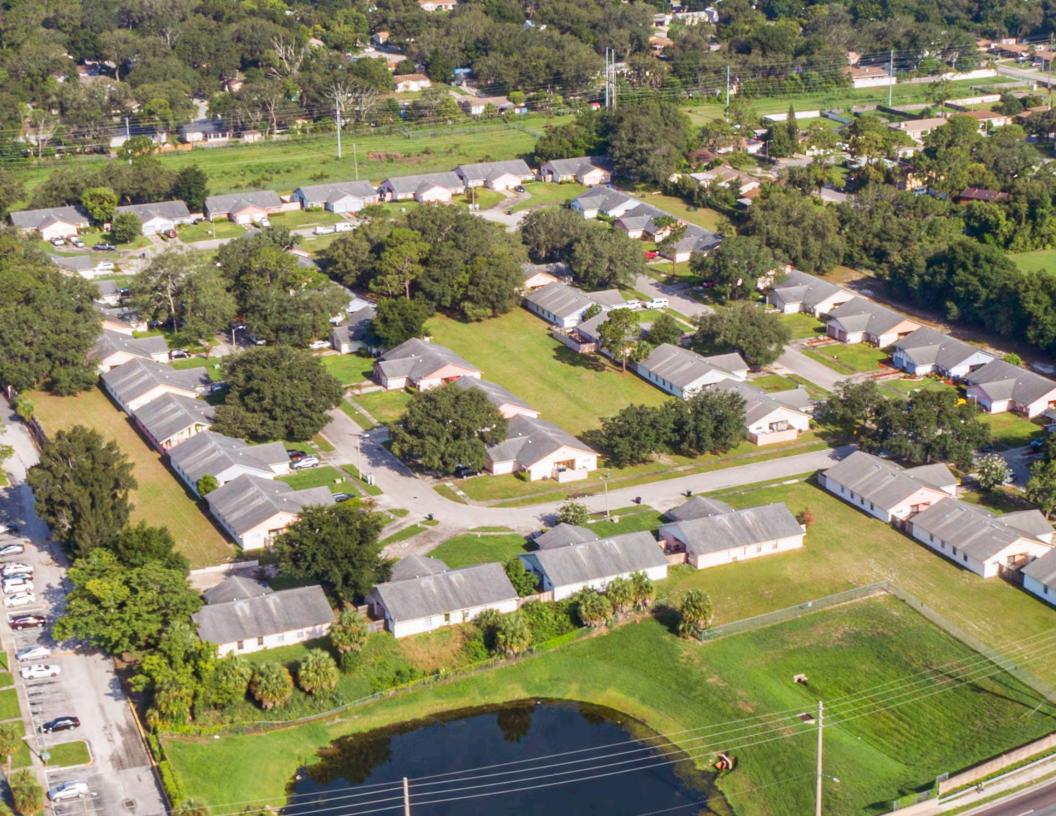

#### Jesse Wright

Director JLL Capital Markets +1 443 834 2588 jesse.wright@am.jll.com

Jones Lang LaSalle Americas, Inc. ("JLL") as exclusive advisor, is pleased to present the opportunity to acquire The Villas at Pine Hills (the "Property"), a unique 96-unit 'horizontal' multi-housing community located in the historic Pine Hills neighborhood, north west of downtown Orlando, Florida.

The highly differentiated property is made up of private two bedroom / two bath duplexes, providing a unique low-density living experience. The property, comprised of 48 single-story buildings, was completed in 1984 and offers spacious units of approximately 980 square feet and feature a private driveway, direct access garage, a private fenced patio, and washer/dryer connections. With the exception of moderate upgrades, the property's finishes have remained largely original and present a compelling opportunity for new ownership to implement a renovation program and to apply rent premiums that are supported by the submarket's strong performance in multi-housing fundamentals.