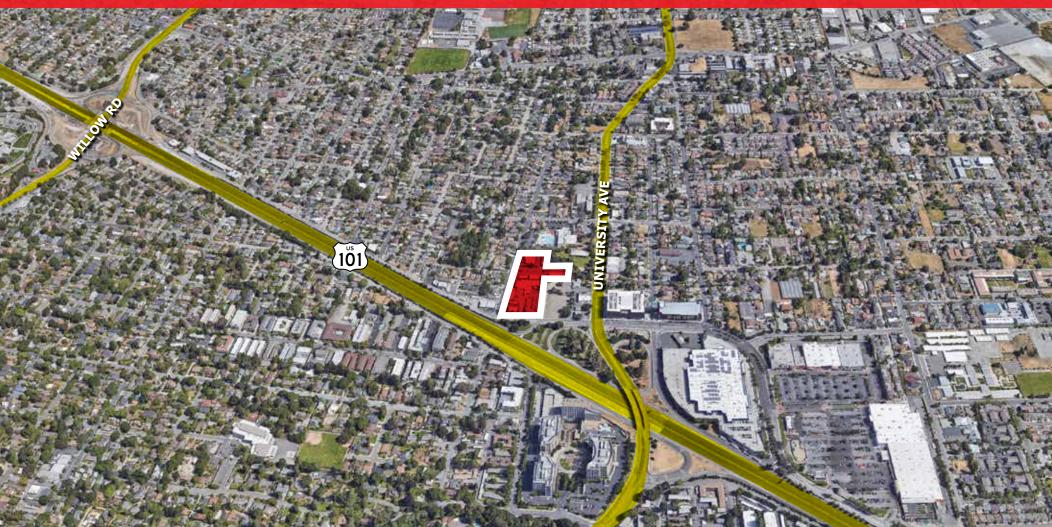

# THE OFFERING

Jones Lang LaSalle Americas, Inc. ("JLL"), as exclusive advisor is pleased to offer for ground lease the 4.15 acre site in East Palo Alto, California.

### SITE OVERVIEW

| Address | 2120-2160 Euclid, East Palo Alto, CA |
|---------|--------------------------------------|
| Acreage | 4.15 Acres                           |
| APN     | 063-292-380                          |

## **Investment Highlights**

RARE LARGE SCALE 4-ACRE DEVELOPMENT SITE

IMMEDIATE ACCESS TO HIGHWAY 101

PERMISSIVE ZONING

MUNICIPALITY SUPPORTIVE OF DEVELOPMENT

PRIME INFILL SILICON VALLEY SUBMARKET

()) JLL 2120-2160 EUCLID AVENUE, PALO ALTO · CALIF