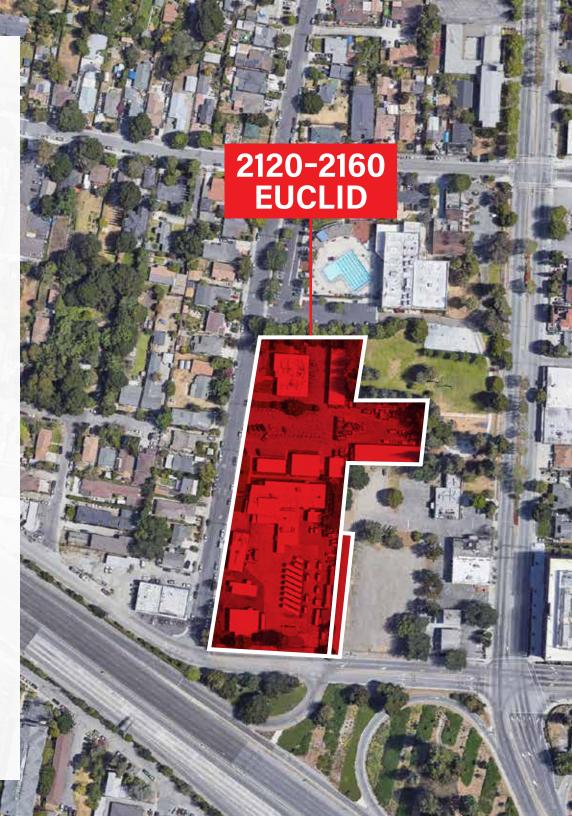

# THE OFFERING

Jones Lang LaSalle Americas, Inc. ("JLL"), as exclusive advisor is pleased to offer for ground lease the 4.15 acre site in East Palo Alto, California.

### SITE OVERVIEW

| Address | 2120-2160 Euclid, East Palo Alto, CA |
|---------|--------------------------------------|
| Acreage | 4.15 Acres                           |
| APN     | 063-292-380                          |

## **Investment Highlights**

RARE LARGE SCALE 4-ACRE DEVELOPMENT SITE

IMMEDIATE ACCESS TO HIGHWAY 101

PERMISSIVE ZONING

MUNICIPALITY SUPPORTIVE OF DEVELOPMENT

PRIME INFILL SILICON VALLEY SUBMARKET

()) JLL 2120-2160 EUCLID AVENUE, PALO ALTO · CALIF