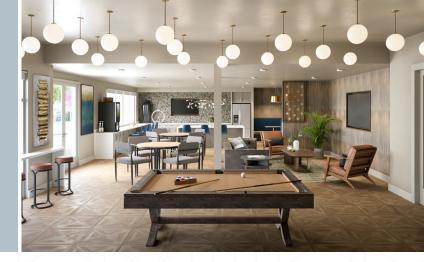

#### **COMMUNITY AMENITIES:**

- Resort-style pool with private cabanas and tanning ledge
  - Courtyard with grills and hammocks
- ())) Fitness center with cardio and strength equipment
- نون) Pet spa
- ∠ Wi-Fi equipped conference room
- Clubroom with TVs, a full kitchen, coffee bar, and billiards
- Electric vehicle charge ports
- Image: 24-hour package lockers