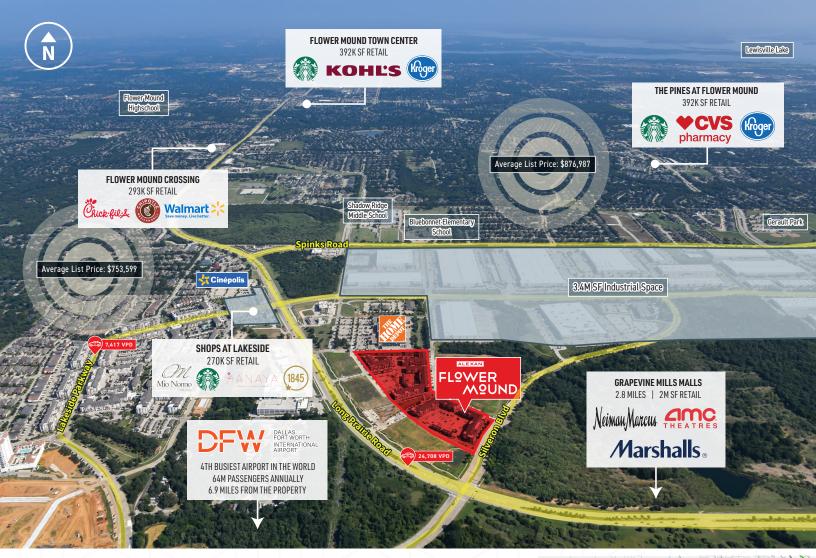

#### SIGNIFICANT NEIGHBORING ECONOMIC DRIVERS

The Property sits just west of the intersection of Sam Rayburn Tollway and I-35, which puts residents in close proximity to some of the major employment and entertainment centers in the Metroplex including:

- Dallas/Fort Worth International Airport the fourth busiest airport in the world and supports over 228,000 jobs
- Las Colinas Urban Center 2,000 companies and 30 Fortune 500 companies
- Lakeside Retail Over 270,000 SF of walkable retail with tenants including Starbucks, Cinepolis, and Mio Nonno Trattoria
- Grapevine Mills 1.6 MSF of retail and 180 stores including Under Armor, H&M, AMC Theatres, and Nike
- Gaylord Texan Resort 1,511-room hotel with more than 400,000 SF of meeting space
- Grapevine Lake consists of an 8,000-acre lake with various parks and trails