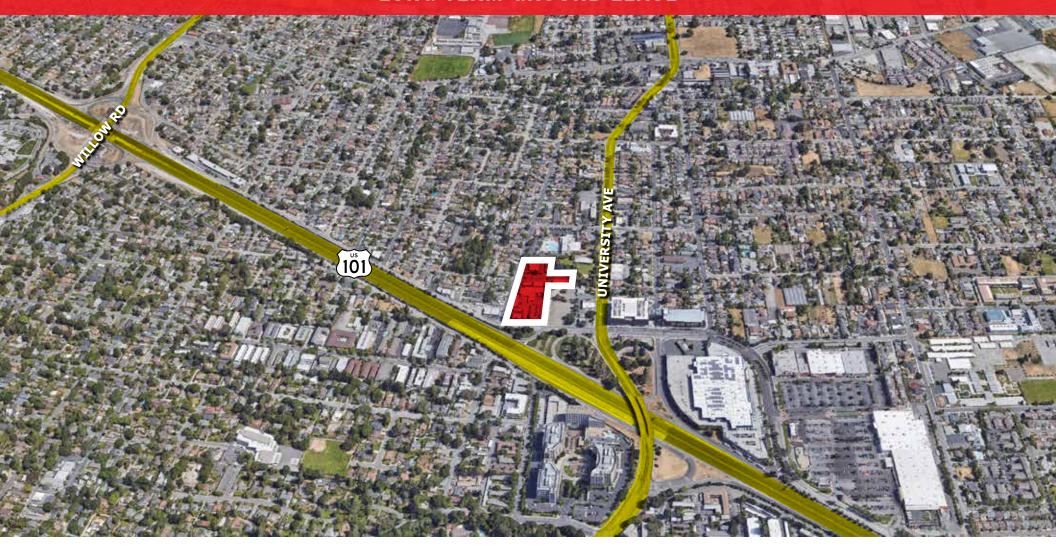

#### **SITE OVERVIEW**

2120-2160 Euclid, East Palo Alto, CA **Address Acreage** 4.15 Acres APN 063-292-380

### **Investment Highlights**

**RARE LARGE SCALE 4-ACRE DEVELOPMENT SITE** 

**IMMEDIATE ACCESS TO** HIGHWAY 101

PERMISSIVE ZONING

MUNICIPALITY SUPPORTIVE OF DEVELOPMENT

PRIME INFILL SILICON VALLEY **SUBMARKET** 