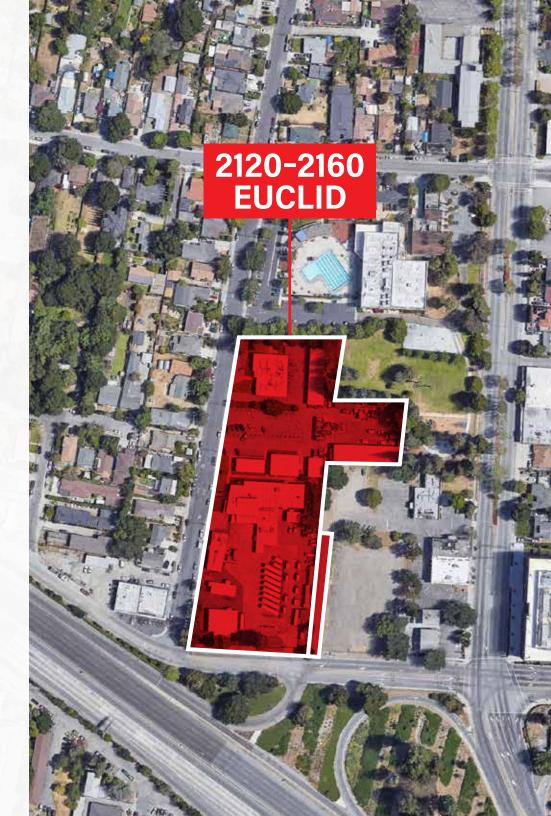

# **2120-2160 EUCLID AVENUE**

EAST PALO ALTO · CALIFORNIA

#### **SITE OVERVIEW**

2120-2160 Euclid, East Palo Alto, CA **Address Acreage** 4.15 Acres APN 063-292-380