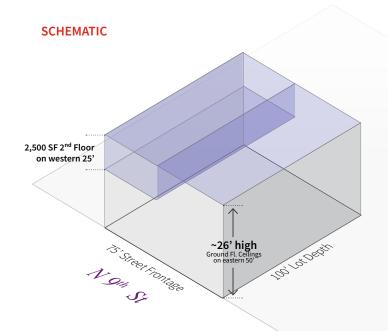

61 N 9th Street
10,000 SF Creative Office/Retail Opportunity
Williamsburg, Brooklyn.

2302/35

Block/Lot

7,500 SF

Lot Size

75'x 100'

**Lot Dimensions** 

75'x 100'

**Building Dimensions** 

10,000 SF

**Gross Building Size** 

Including 2,500 SF Mezzanine

M1-2
Zoning Designation

Zonnig Designation

2.00/4.80

Manufacturing FAR/Community Facility FAR

Potential Special Permit FAR

15,000 BSF

**Maximum Development Potential** 

5,000 BSF Available Air rights

#### **BUILDING INFORMATION**

The subject property totals 10,000 SF, 7,500 SF on the ground floor with 26' ceilings, plus an additional 2,500 SF on the second floor. The lot spans 7,500 SF, with 75' of frontage on N 9th Street, and is zoned M1-2 offering 15,000 buildable square feet.