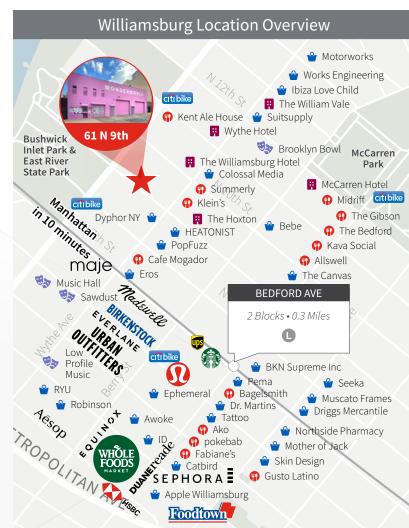

#### TRANSIT ORIENTED

Just two blocks to the Bedford Avenue ①, the property enjoys quick proximity to Manhattan within 10 minutes. The Property is also is also served by buses including the B32 on Kent/Wythe Avenues for connections throughout Brooklyn.

#### THRIVING RETAIL

Immediate area is a popular destination for tourists and locals alike with hotels in the area, nationally recognized brand name retailers and dozens of popular restaurants, bars and nightlife hotspots.