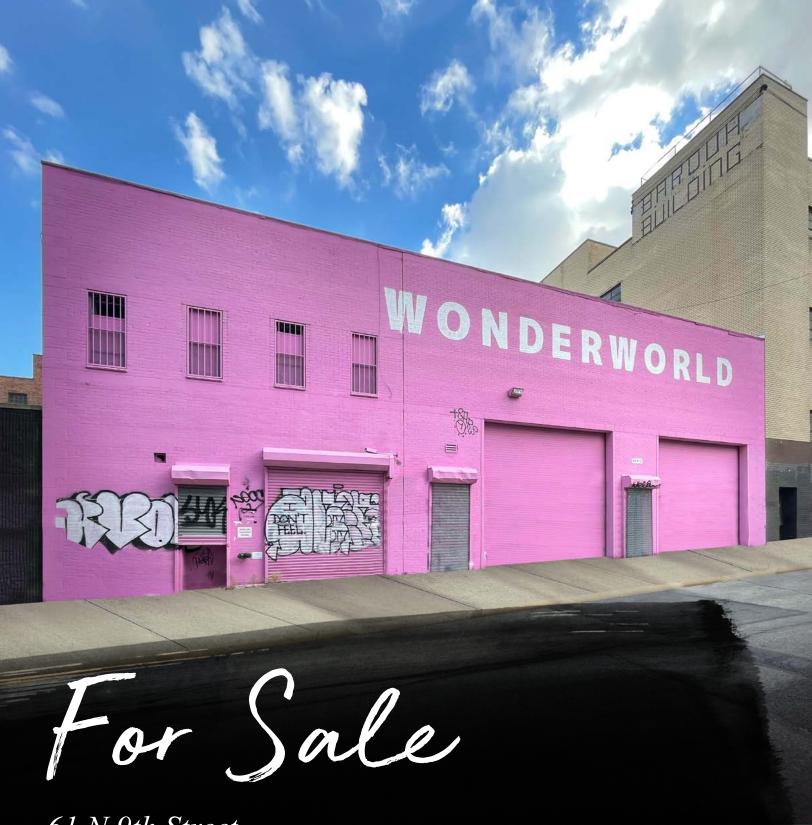

61 N 9th Street
10,000 SF Creative Office/Retail Opportunity
Williamsburg, Brooklyn.

2302/35

Block/Lot

7,500 SF

Lot Size

75'x 100'

**Lot Dimensions** 

75'x 100'

## Tax Class Four

Full Taxes: \$91,818.68

JLL has been retained on an exclusive basis to arrange for the sale of a 10,000 SF creative office/retail building with M1-2 zoning in Williamsburg, Brooklyn.