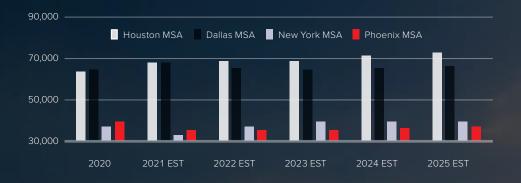

es posted their first profitable quarters since the pandemic started.
- Exxon's average sale price for its crude increased 42% in Q1 2021 while natural gas prices rose 33%. Chevron's average sales price for its crude and natural gas was \$48/ barrel, up from \$37/barrel a year earlier.
- OPEC+ confirms plans to gently hike supply as demand recovers
- World oil consumption will rebound by a vigorous 6 million barrels/day this year according to OPEC+ estimates. As a result, the glut of oil inventories that amassed when demand collapsed last year will be almost gone by end of this quarter



# LEADING THE NATION IN HOUSTING STARTS

Additionally, Houston led the nation in housing starts in 2019 and is expected to be a leading MSA for new home starts for the next 5 years as illustrated below.



- Median price of a single-family home reached \$260,212 in 2020, up 6.2% from 2019 (nearly twice the 3.2% YoY increase in 2019)
  - Home prices have risen 3-4% annually over the last two decades
- In March, 2,165 houses in the Houston area 23.2% of the month's sales sold for above asking price, which is nearly 3x the 8% that sold for more than asking a year ago
- A record 97,097 single-family homes were sold in 2020 through HAR, a 12.6% increase from the 86,205 sales in 2019
  - Townhouse/condo sales rose by 2%, and the median sales price for a condo gained 4.6% over the year to \$176,850
- Inventory stands at an all-time low of 1.4 months



### **HOUSTON MSA**



#### POPULATION & DEMOS

7.2 MILLION

residents in the Houston MSA reside

2.5 MILLION
residents in the city of Houston