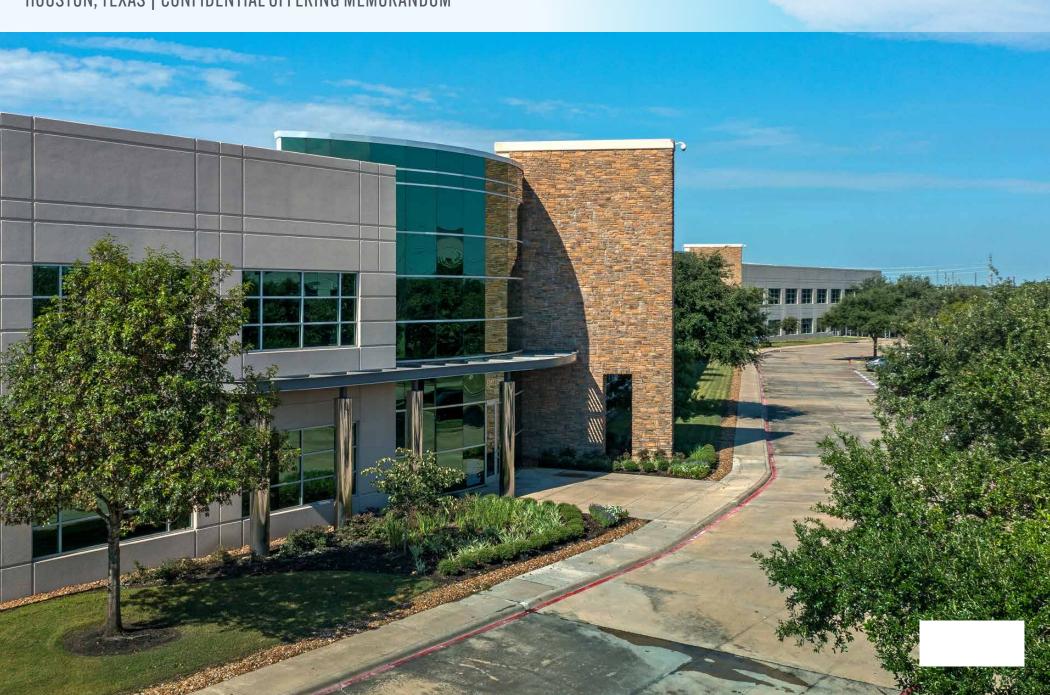

# OAK PARK OFFICE CENTER II

HOUSTON, TEXAS | CONFIDENTIAL OFFERING MEMORANDUM

Jones Lang LaSalle Americas, Inc. is pleased to present the opportunity to acquire a fee-simple interest in Oak Park Office Center II, a two story office property totaling 202,095 square feet located in the Oak Park Business Park, which is strategically located at the intersection of Beltway 8 and the Westpark Tollway. The Property is home to Men's Wearhouse, a wholly owned subsidiary of Tailored Brands, the retail holding company for various apparel stores including Joseph A. Bank. Oak Park Office Center II offers qualified investors the opportunity to purchase a unique asset at an attractive basis with significant upside potential through the lease-up of vacant space.