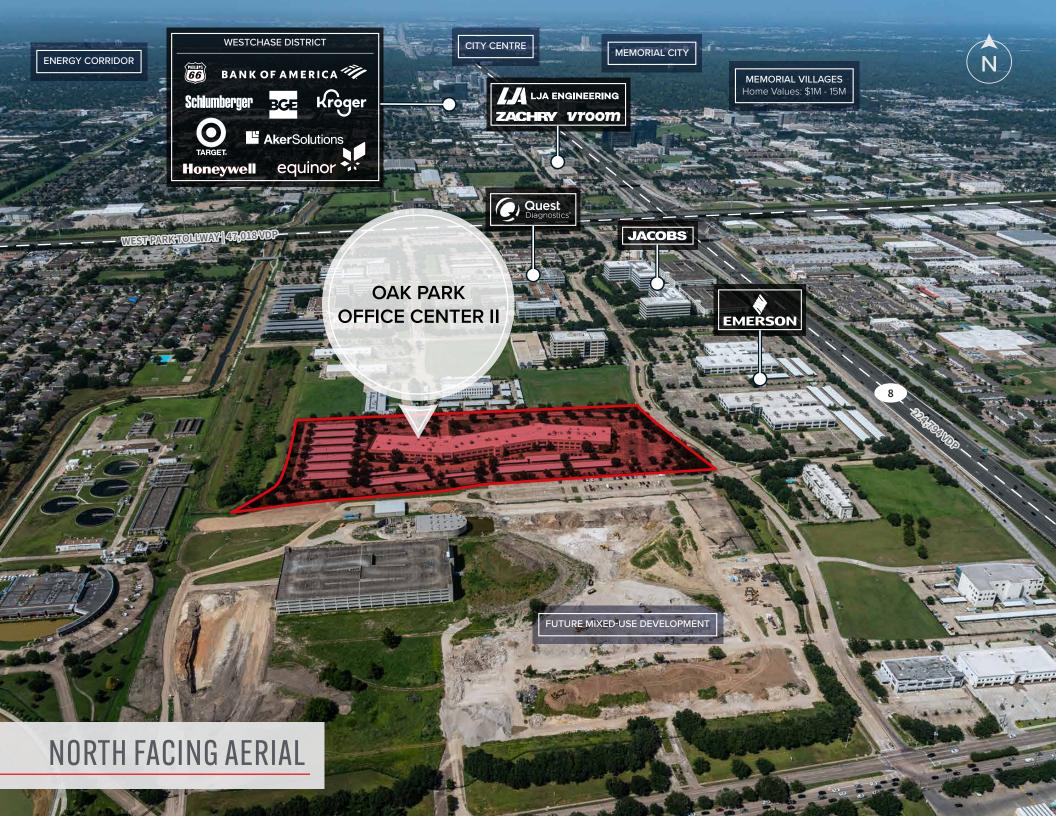

# OAK PARK OFFICE CENTER II

HOUSTON, TEXAS | CONFIDENTIAL OFFERING MEMORANDUM

Jones Lang LaSalle Americas, Inc. is pleased to present the opportunity to acquire a fee-simple interest in Oak Park Office Center II, a two story office property totaling 202,095 square feet located in the Oak Park Business Park, which is strategically located at the intersection of Beltway 8 and the Westpark Tollway. The Property is home to Men's Wearhouse, a wholly owned subsidiary of Tailored Brands, the retail holding company for various apparel stores including Joseph A. Bank. Oak Park Office Center II offers qualified investors the opportunity to purchase a unique asset at an attractive basis with significant upside potential through the lease-up of vacant space.