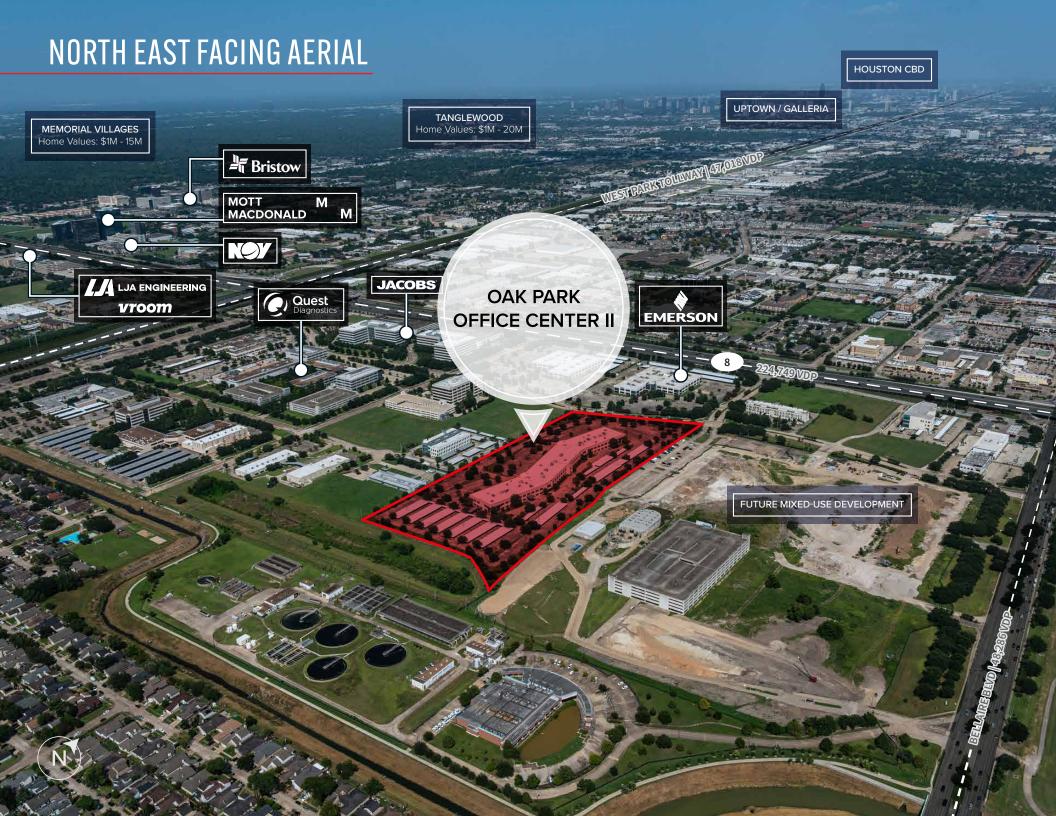

# OAK PARK OFFICE CENTER II

HOUSTON, TEXAS | CONFIDENTIAL OFFERING MEMORANDUM

Jones Lang LaSalle Americas, Inc. is pleased to present the opportunity to acquire a fee-simple interest in Oak Park Office Center II, a two story office property totaling 202,095 square feet located in the Oak Park Business Park, which is strategically located at the intersection of Beltway 8 and the Westpark Tollway. The Property is home to Men's Wearhouse, a wholly owned subsidiary of Tailored Brands, the retail holding company for various apparel stores including Joseph A. Bank. Oak Park Office Center II offers qualified investors the opportunity to purchase a unique asset at an attractive basis with significant upside potential through the lease-up of vacant space.