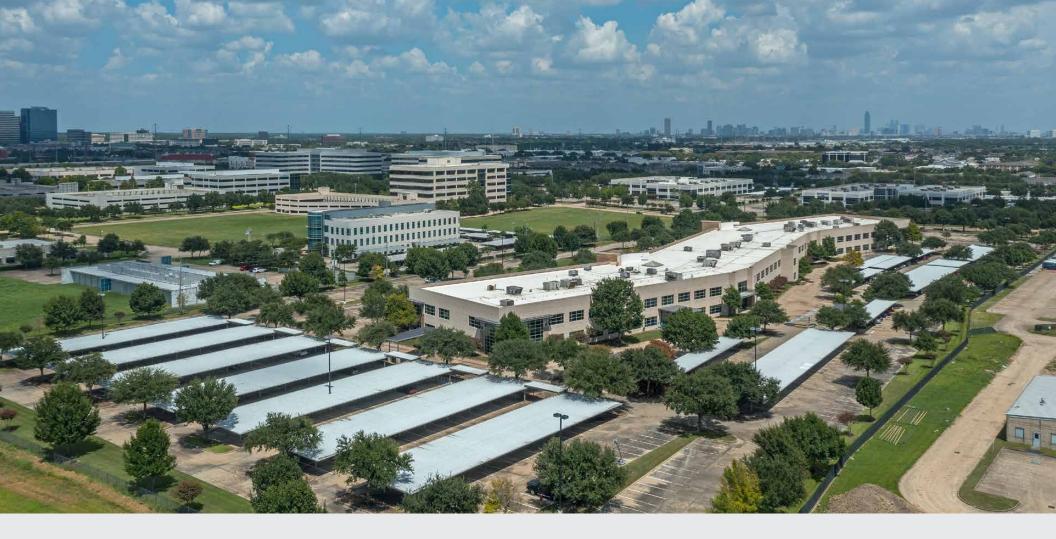

# OAK PARK OFFICE CENTER II

HOUSTON, TEXAS | CONFIDENTIAL OFFERING MEMORANDUM

Jones Lang LaSalle Americas, Inc. is pleased to present the opportunity to acquire a fee-simple interest in Oak Park Office Center II, a two story office property totaling 202,095 square feet located in the Oak Park Business Park, which is strategically located at the intersection of Beltway 8 and the Westpark Tollway. The Property is home to Men's Wearhouse, a wholly owned subsidiary of Tailored Brands, the retail holding company for various apparel stores including Joseph A. Bank. Oak Park Office Center II offers qualified investors the opportunity to purchase a unique asset at an attractive basis with significant upside potential through the lease-up of vacant space.

#### PROPERTY SUMMERY: OAK PARK OFFICE CENTER II

| Street Address        | 6380 Rogerdale Road               |  |  |
|-----------------------|-----------------------------------|--|--|
| City, State, Zip Code | Houston, TX 77072                 |  |  |
| County                | Harris                            |  |  |
| Rentable Square Feet  | 202,095 SF                        |  |  |
| Lot Size              | 18.13 Acres                       |  |  |
| Stories               | 2                                 |  |  |
| Occupancy             | 50.1%                             |  |  |
| WALT                  | 5.7 Years (As of January 1, 2022) |  |  |
| Year Built            | 2006                              |  |  |
| Parking Spaces        | 1,070 Spaces                      |  |  |
| Parking Ratio         | 5.3/1,000 SF                      |  |  |