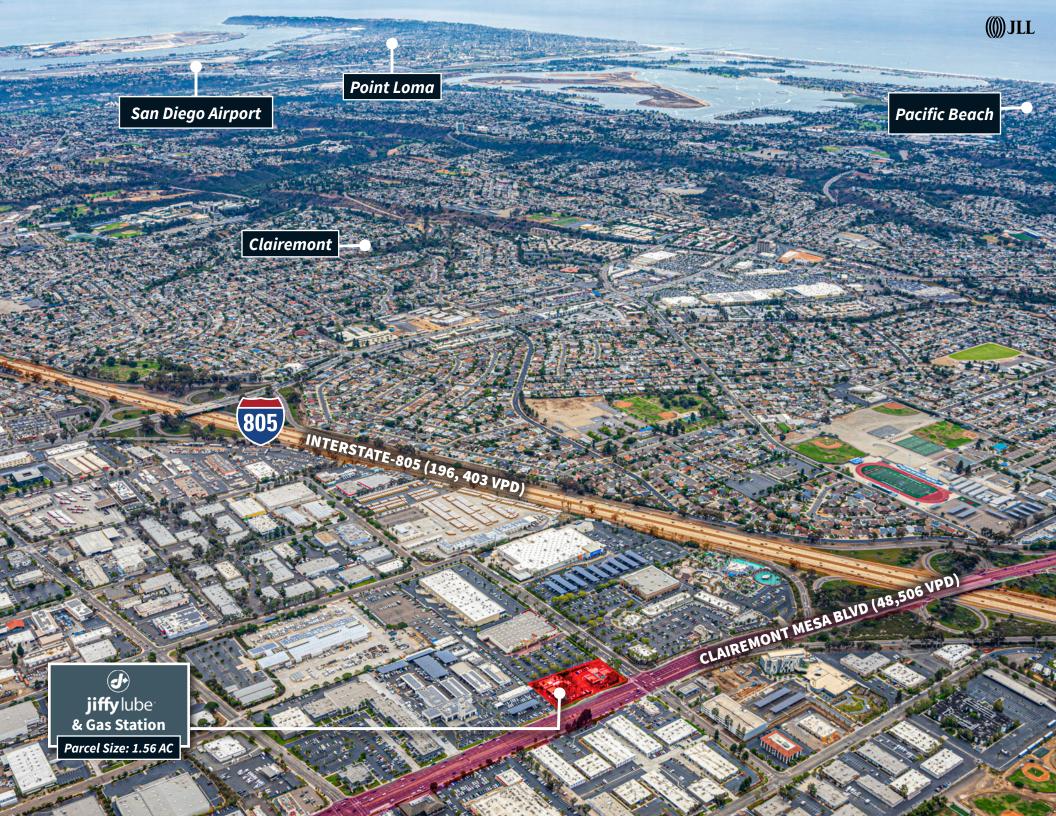

### PREMIER LOCATION ALONG CLAIREMONT MESA BOULEVARD

The property operates a premier location with significant frontage along the most heavily trafficked street on Kearny Mesa.

## **PROPERTY SUMMARY**

| Property Address     | 7215 Clairemont Mesa Blvd<br>San Diego, CA 92111 |
|----------------------|--------------------------------------------------|
| Property Type        | Single-Tenant Retail                             |
| Year Built/Renovated | 1995                                             |
| Total Rentable Area  | 8,153 SF                                         |
| Surface Spaces       | 26 Spaces (3.19 / 1,000 SF)                      |
| Site Area            | 1.56 AC (67,954 SF)                              |
| Parcel Number        | 356-081-21                                       |
| Zoning               | EMX-2                                            |