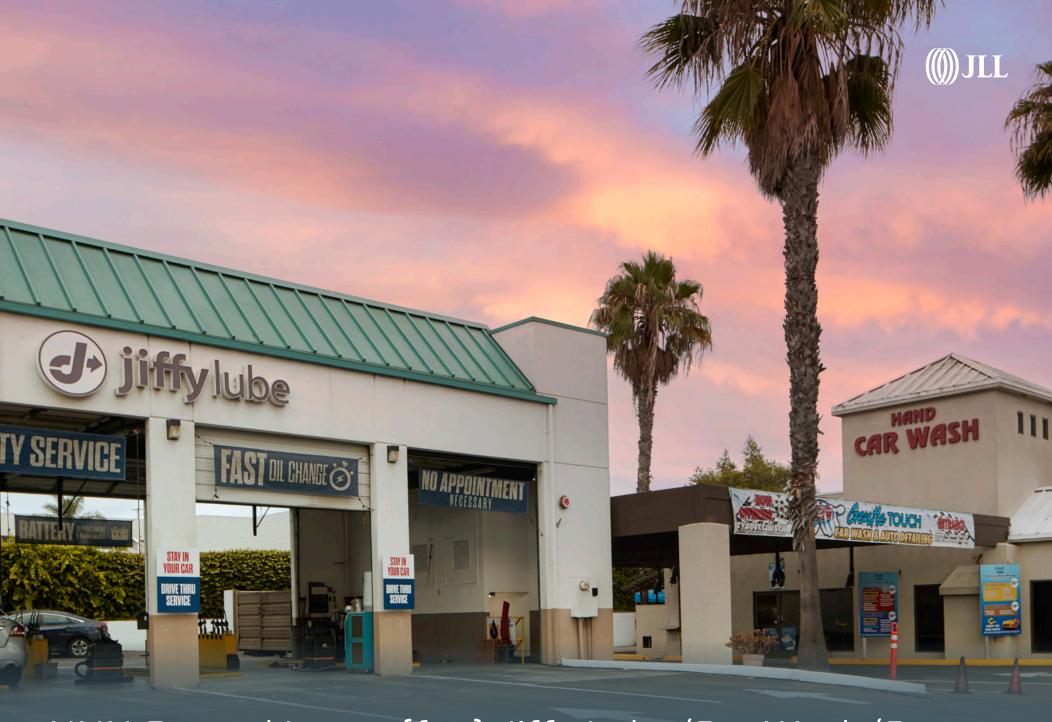

NNN Ground Lease (fee) Jiffy Lube/Car Wash/Gas

7215 Clairemont Mesa Blvd, San Diego, CA 92111

### RARELY PERMITTED USES WITH INCOME DIVERSITY

The tenant operates a gas station, convenience store, car wash and Jiffy Lube, offering the operator a diverse and highly secure income stream. These uses are difficult to entitle and build, giving immense strategic value to the site.