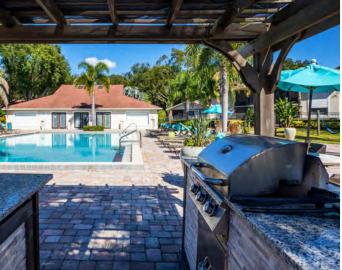

### THE OPPORTUNITY

Jones Lang LaSalle Americas, Inc. ("JLL") as exclusive advisor, is pleased to present the opportunity to acquire The Bentley at Maitland (the "Property" or "The Bentley"), a 324-unit, 2-story garden style community located in the highly desirable North Orlando Submarket. The Property, comprised of 25 residential buildings and a clubhouse and average unit sizes of ±838 square feet, offers residents an elegant and cozy feel, complete with an expansive community amenity package including a 24-Hour Fitness Center, Yoga Studio, Resort Style Pool with Sundeck and Grilling Station, Playground, Dog Park, and a Lakefront Picnic area with hammocks. The Bentley's top tier location in North Orlando allows for convenient access to schools, outstanding lifestyle & retail centers, and immediate accessibility to Interstate 4 & North Orange Blossom Trail, which provide superior connectivity throughout the Orlando MSA.

### Community Features

- Lakefront Picnic Area
- 24-Hour Fitness Center with Free Weights
- Yoga Studio
- Resident Business Center
- Resort-Style Pool with Sundeck
- Grilling Station and Communal Firepit
- Outdoor Fitness Area
- Tennis Court
- Playground
- Dog Park
- Reserved Parking