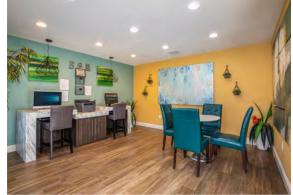

### Community Features

- Lakefront Picnic Area
- 24-Hour Fitness Center with Free Weights
- Yoga Studio
- Resident Business Center
- Resort-Style Pool with Sundeck
- Grilling Station and Communal Firepit
- Outdoor Fitness Area
- Tennis Court
- Playground
- Dog Park
- Reserved Parking

## Home Features

- NEST Thermostats
- Stainless Steel Appliance Package
- Plank-Inspired Wood Flooring
- Fireplace\*
- Ceiling Fans
- Walk-In Closets\*
- Updated, Brushed Nickel Bathroom Fixtures
- · Walk-in Shower\*
- Private Patio/Balcony
- Wood-Style Plantation Blinds
- Full-Sized Washer & Dryer
- Breakfast Bar