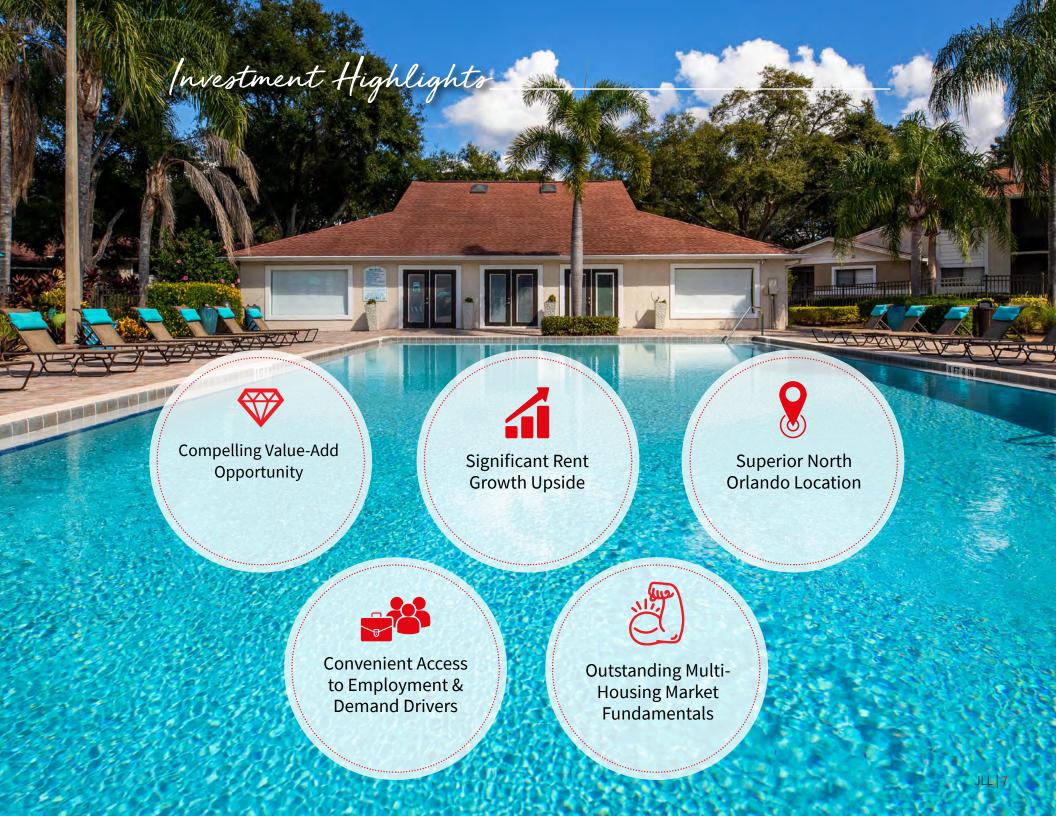

### THE OPPORTUNITY

Jones Lang LaSalle Americas, Inc. ("JLL") as exclusive advisor, is pleased to present the opportunity to acquire The Bentley at Maitland (the "Property" or "The Bentley"), a 324-unit, 2-story garden style community located in the highly desirable North Orlando Submarket. The Property, comprised of 25 residential buildings and a clubhouse and average unit sizes of ±838 square feet, offers residents an elegant and cozy feel, complete with an expansive community amenity package including a 24-Hour Fitness Center, Yoga Studio, Resort Style Pool with Sundeck and Grilling Station, Playground, Dog Park, and a Lakefront Picnic area with hammocks. The Bentley's top tier location in North Orlando allows for convenient access to schools, outstanding lifestyle & retail centers, and immediate accessibility to Interstate 4 & North Orange Blossom Trail, which provide superior connectivity throughout the Orlando MSA.

Completed in 1984, The Bentley presents a compelling opportunity for new ownership to further implement a renovation program beyond the previous moderate upgrades and to apply rent premiums that are easily supported by the Submarket's strong performance in multi-housing fundamentals. With abundant and growing demand drivers, and limited future supply, The Bentley is positioned to outperform.