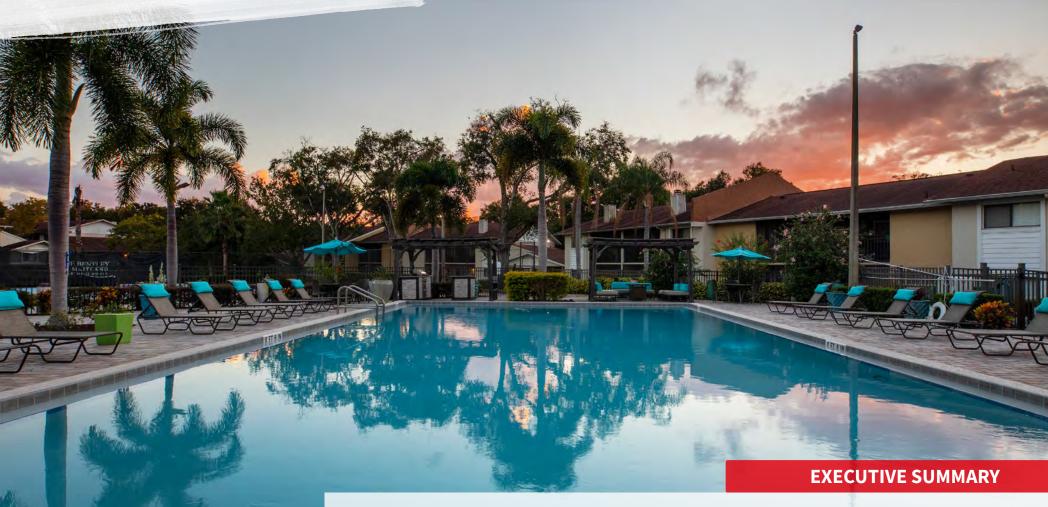

### THE OPPORTUNITY

Jones Lang LaSalle Americas, Inc. ("JLL") as exclusive advisor, is pleased to present the opportunity to acquire The Bentley at Maitland (the "Property" or "The Bentley"), a 324-unit, 2-story garden style community located in the highly desirable North Orlando Submarket. The Property, comprised of 25 residential buildings and a clubhouse and average unit sizes of ±838 square feet, offers residents an elegant and cozy feel, complete with an expansive community amenity package including a 24-Hour Fitness Center, Yoga Studio, Resort Style Pool with Sundeck and Grilling Station, Playground, Dog Park, and a Lakefront Picnic area with hammocks. The Bentley's top tier location in North Orlando allows for convenient access to schools, outstanding lifestyle & retail centers, and immediate accessibility to Interstate 4 & North Orange Blossom Trail, which provide superior connectivity throughout the Orlando MSA.

### Community Features

- Lakefront Picnic Area
- 24-Hour Fitness Center with Free Weights
- Yoga Studio
- Resident Business Center
- Resort-Style Pool with Sundeck
- Grilling Station and Communal Firepit
- Outdoor Fitness Area
- Tennis Court
- Playground
- Dog Park
- Reserved Parking