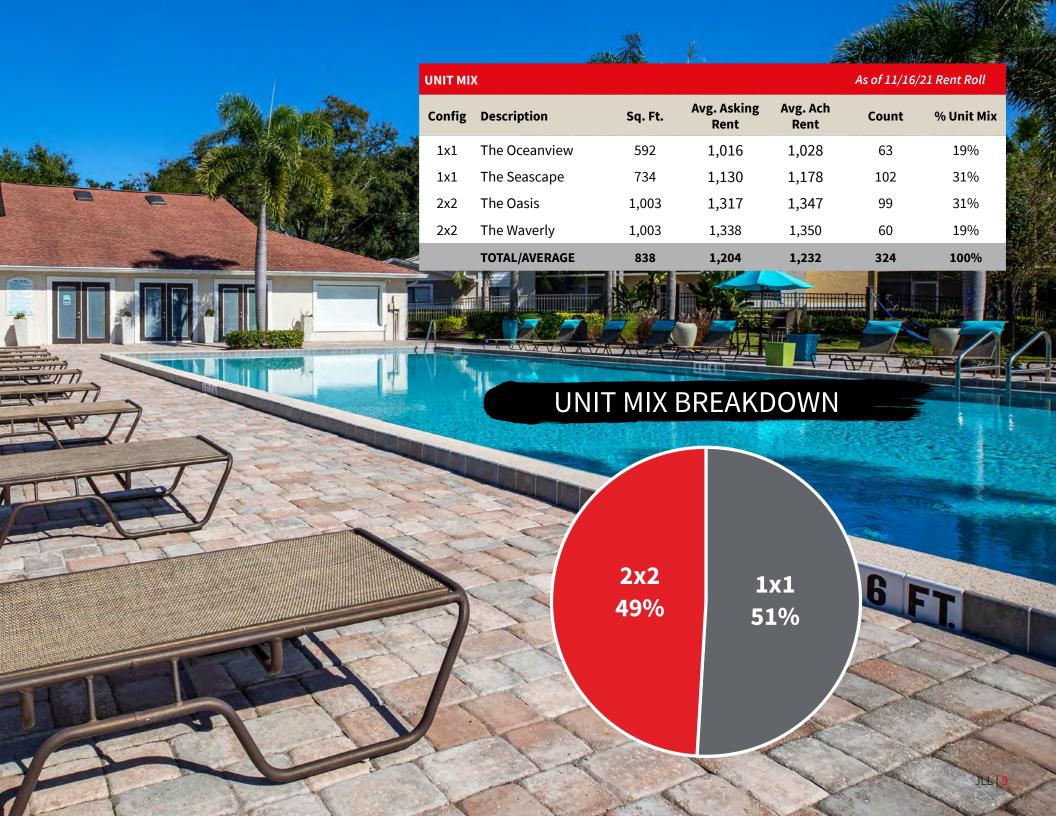

# Property SUMMARY

ADDRESS

6750 Woodlake Dr, Orlando, FL 32810

UNITS / AVG. SIZE

324 Units / ±838 SF

YEAR BUILT

1984

**OCCUPANCY** 