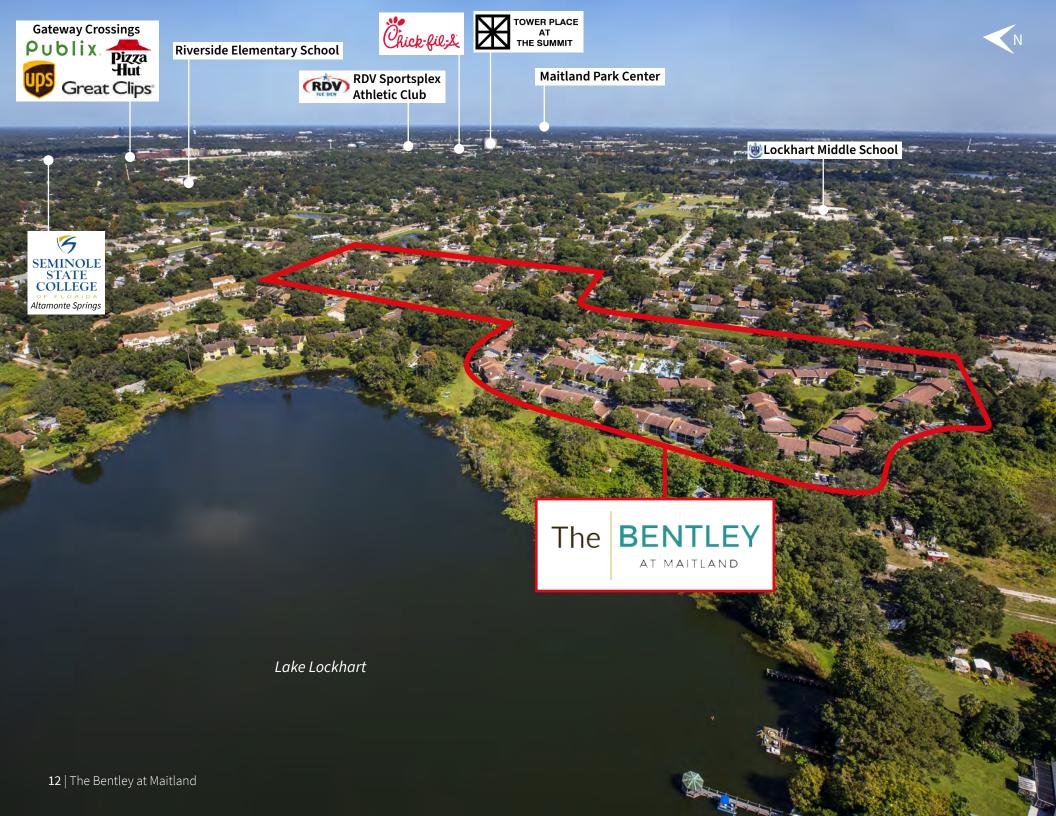

### THE OPPORTUNITY

Jones Lang LaSalle Americas, Inc. ("JLL") as exclusive advisor, is pleased to present the opportunity to acquire The Bentley at Maitland (the "Property" or "The Bentley"), a 324-unit, 2-story garden style community located in the highly desirable North Orlando Submarket. The Property, comprised of 25 residential buildings and a clubhouse and average unit sizes of ±838 square feet, offers residents an elegant and cozy feel, complete with an expansive community amenity package including a 24-Hour Fitness Center, Yoga Studio, Resort Style Pool with Sundeck and Grilling Station, Playground, Dog Park, and a Lakefront Picnic area with hammocks. The Bentley's top tier location in North Orlando allows for convenient access to schools, outstanding lifestyle & retail centers, and immediate accessibility to Interstate 4 & North Orange Blossom Trail, which provide superior connectivity throughout the Orlando MSA.