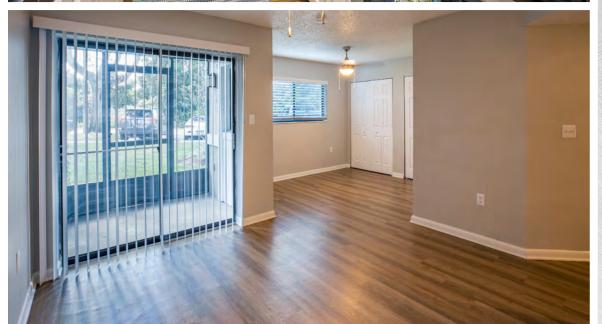

## Home Features

- NEST Thermostats
- Stainless Steel Appliance Package
- Plank-Inspired Wood Flooring
- Fireplace\*
- Ceiling Fans
- Walk-In Closets\*
- Updated, Brushed Nickel Bathroom Fixtures
- · Walk-in Shower\*
- Private Patio/Balcony
- Wood-Style Plantation Blinds
- Full-Sized Washer & Dryer
- Breakfast Bar