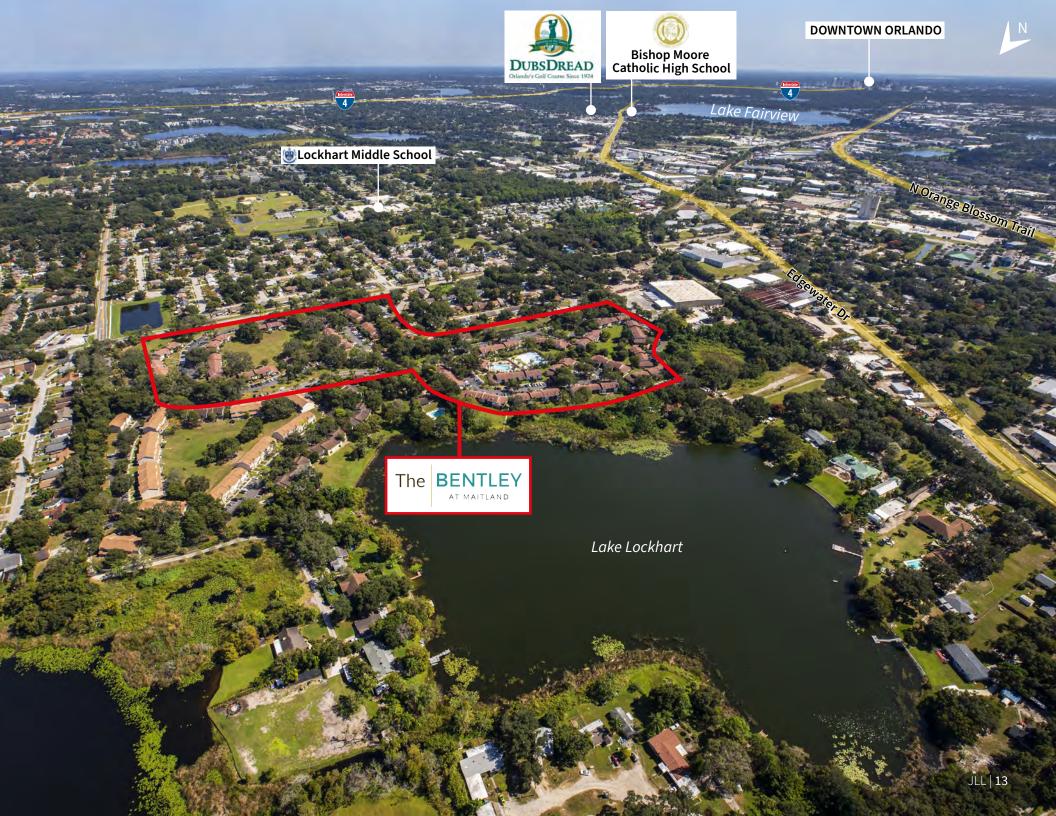

### THE OPPORTUNITY

Jones Lang LaSalle Americas, Inc. ("JLL") as exclusive advisor, is pleased to present the opportunity to acquire The Bentley at Maitland (the "Property" or "The Bentley"), a 324-unit, 2-story garden style community located in the highly desirable North Orlando Submarket. The Property, comprised of 25 residential buildings and a clubhouse and average unit sizes of ±838 square feet, offers residents an elegant and cozy feel, complete with an expansive community amenity package including a 24-Hour Fitness Center, Yoga Studio, Resort Style Pool with Sundeck and Grilling Station, Playground, Dog Park, and a Lakefront Picnic area with hammocks. The Bentley's top tier location in North Orlando allows for convenient access to schools, outstanding lifestyle & retail centers, and immediate accessibility to Interstate 4 & North Orange Blossom Trail, which provide superior connectivity throughout the Orlando MSA.