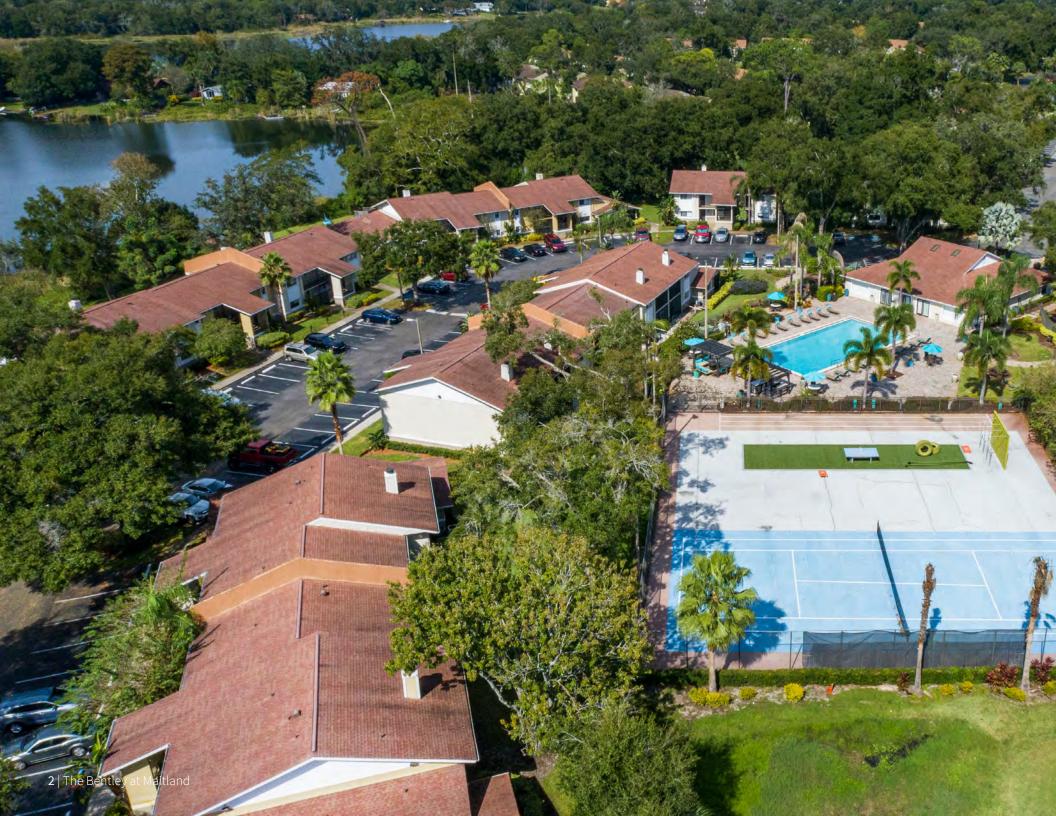

### THE OPPORTUNITY

Jones Lang LaSalle Americas, Inc. ("JLL") as exclusive advisor, is pleased to present the opportunity to acquire The Bentley at Maitland (the "Property" or "The Bentley"), a 324-unit, 2-story garden style community located in the highly desirable North Orlando Submarket. The Property, comprised of 25 residential buildings and a clubhouse and average unit sizes of ±838 square feet, offers residents an elegant and cozy feel, complete with an expansive community amenity package including a 24-Hour Fitness Center, Yoga Studio, Resort Style Pool with Sundeck and Grilling Station, Playground, Dog Park, and a Lakefront Picnic area with hammocks. The Bentley's top tier location in North Orlando allows for convenient access to schools, outstanding lifestyle & retail centers, and immediate accessibility to Interstate 4 & North Orange Blossom Trail, which provide superior connectivity throughout the Orlando MSA.

### Community Features

- Lakefront Picnic Area
- 24-Hour Fitness Center with Free Weights
- Yoga Studio
- Resident Business Center
- Resort-Style Pool with Sundeck
- Grilling Station and Communal Firepit
- Outdoor Fitness Area
- Tennis Court
- Playground
- Dog Park
- Reserved Parking