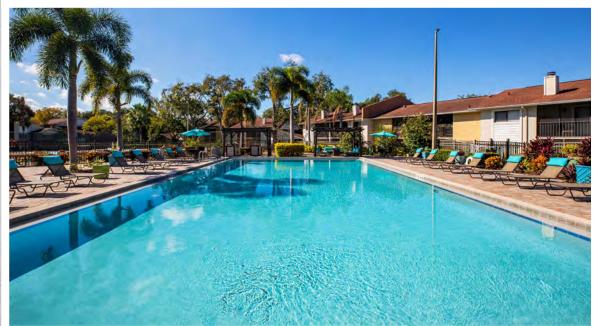

### THE OPPORTUNITY

Jones Lang LaSalle Americas, Inc. ("JLL") as exclusive advisor, is pleased to present the opportunity to acquire The Bentley at Maitland (the "Property" or "The Bentley"), a 324-unit, 2-story garden style community located in the highly desirable North Orlando Submarket. The Property, comprised of 25 residential buildings and a clubhouse and average unit sizes of ±838 square feet, offers residents an elegant and cozy feel, complete with an expansive community amenity package including a 24-Hour Fitness Center, Yoga Studio, Resort Style Pool with Sundeck and Grilling Station, Playground, Dog Park, and a Lakefront Picnic area with hammocks. The Bentley's top tier location in North Orlando allows for convenient access to schools, outstanding lifestyle & retail centers, and immediate accessibility to Interstate 4 & North Orange Blossom Trail, which provide superior connectivity throughout the Orlando MSA.

### Community Features

- Lakefront Picnic Area
- 24-Hour Fitness Center with Free Weights
- Yoga Studio
- Resident Business Center
- Resort-Style Pool with Sundeck
- Grilling Station and Communal Firepit
- Outdoor Fitness Area
- Tennis Court
- Playground
- Dog Park
- Reserved Parking