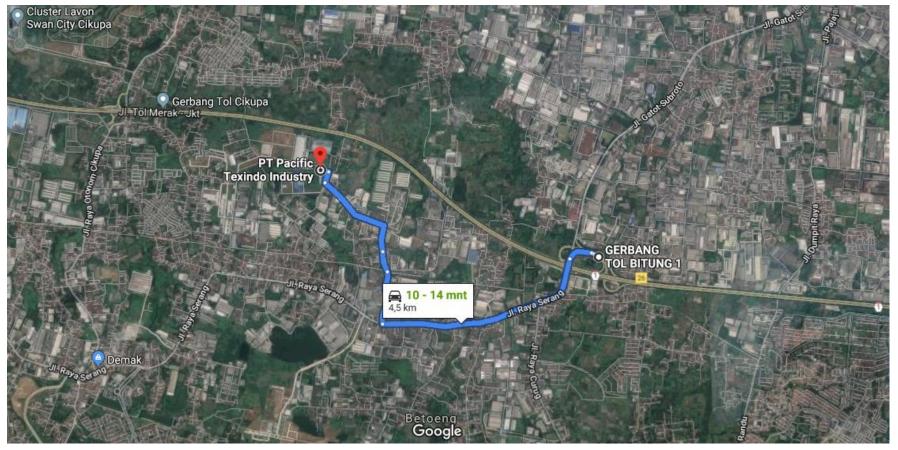

### **Road Access**

Source: Google Maps, 2021

- Access through Jakarta Merak Toll Road
- Approximately 4.5 km from Bitung 1 Toll gate
- Approximately 4.9 km from Cikupa Toll Gate