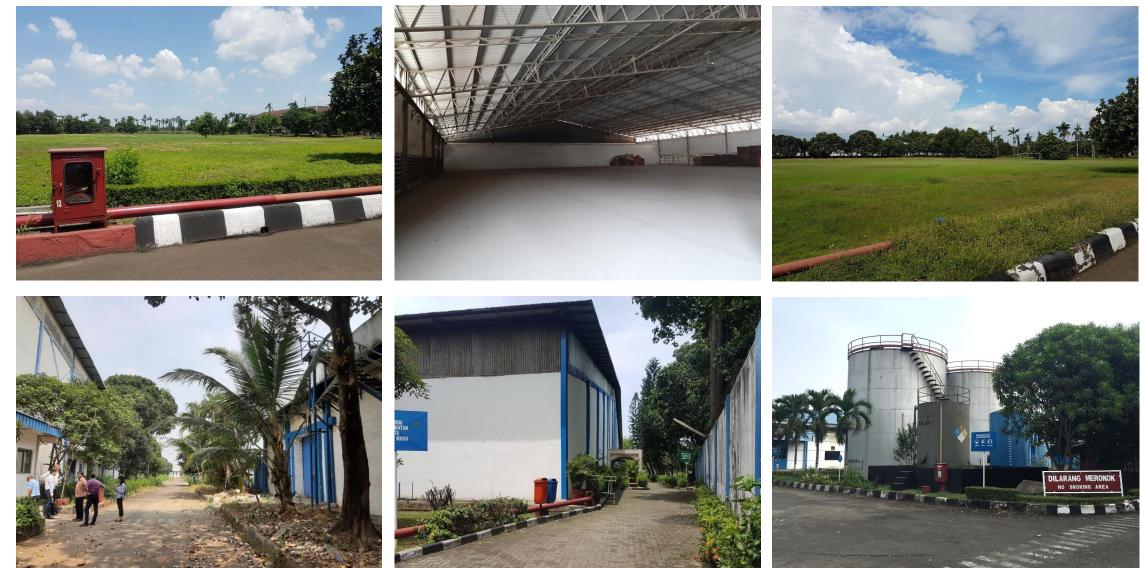

### Property Images

### **Property Information**

| Location :                      | Jl. Raya Serang km 12, Cikupa, Tangerang, Banten Province<br><u>https://goo.gl/maps/yhD7qVy5ow82</u>                                                     |
|---------------------------------|----------------------------------------------------------------------------------------------------------------------------------------------------------|
| Land Size :                     | 166,607 sqm                                                                                                                                              |
| Building Size :                 | 66,106 sqm                                                                                                                                               |
| <b>Development Parameters</b> : | <ul> <li>Site Coverage (KDB): 60%</li> <li>Maximum height: 12 m</li> </ul>                                                                               |
| Land Title :                    | Right to Build (Hak Guna Bangunan / HGB) – highest land title that can be held by companies, whether local or<br>foreign                                 |
| Remarks :                       | <ul> <li>Land comes with a clean and well maintained building</li> <li>The building includes office building, warehouse, and production space</li> </ul> |
| Deal Offering :                 | Purchase of land of HGB                                                                                                                                  |