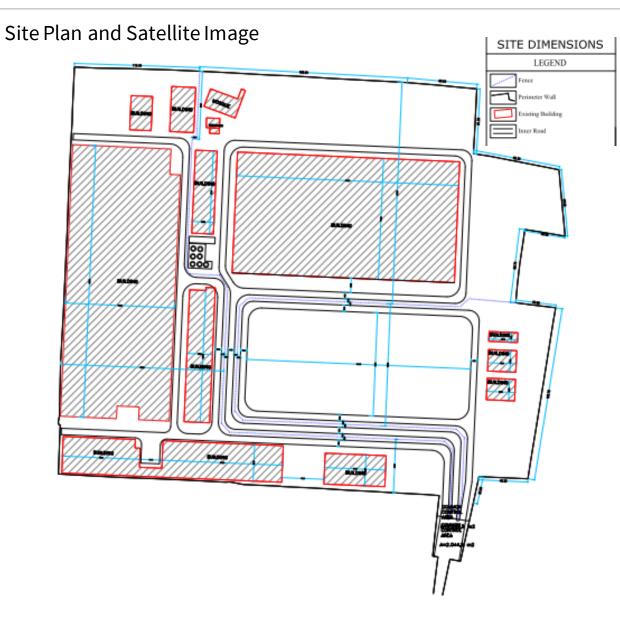

### **Property Information**

| Location :                      | Jl. Raya Serang km 12, Cikupa, Tangerang, Banten Province<br><u>https://goo.gl/maps/yhD7qVy5ow82</u>                                                     |
|---------------------------------|----------------------------------------------------------------------------------------------------------------------------------------------------------|
| Land Size :                     | 166,607 sqm                                                                                                                                              |
| Building Size :                 | 66,106 sqm                                                                                                                                               |
| <b>Development Parameters</b> : | <ul> <li>Site Coverage (KDB): 60%</li> <li>Maximum height: 12 m</li> </ul>                                                                               |
| Land Title :                    | Right to Build (Hak Guna Bangunan / HGB) – highest land title that can be held by companies, whether local or<br>foreign                                 |
| Remarks :                       | <ul> <li>Land comes with a clean and well maintained building</li> <li>The building includes office building, warehouse, and production space</li> </ul> |
| Deal Offering :                 | Purchase of land of HGB                                                                                                                                  |