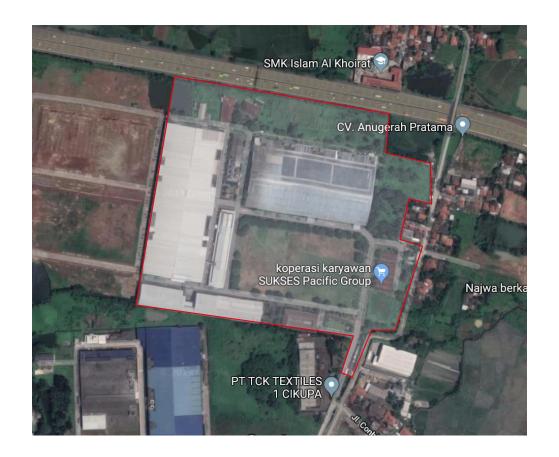

### **Property Information**

| Location :                      | Jl. Raya Serang km 12, Cikupa, Tangerang, Banten Province<br><u>https://goo.gl/maps/yhD7qVy5ow82</u>                                                     |
|---------------------------------|----------------------------------------------------------------------------------------------------------------------------------------------------------|
| Land Size :                     | 166,607 sqm                                                                                                                                              |
| Building Size :                 | 66,106 sqm                                                                                                                                               |
| <b>Development Parameters</b> : | <ul> <li>Site Coverage (KDB): 60%</li> <li>Maximum height: 12 m</li> </ul>                                                                               |
| Land Title :                    | Right to Build (Hak Guna Bangunan / HGB) – highest land title that can be held by companies, whether local or<br>foreign                                 |
| Remarks :                       | <ul> <li>Land comes with a clean and well maintained building</li> <li>The building includes office building, warehouse, and production space</li> </ul> |
| Deal Offering :                 | Purchase of land of HGB                                                                                                                                  |

### Property Images