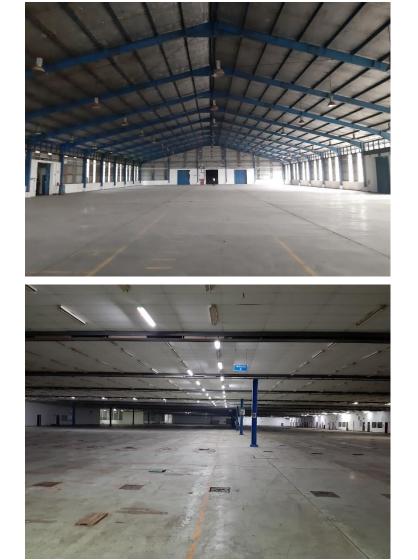

|
| <b>Development Parameters</b> : | <ul> <li>Site Coverage (KDB): 60%</li> <li>Maximum height: 12 m</li> </ul>                                                                               |
| Land Title :                    | Right to Build (Hak Guna Bangunan / HGB) – highest land title that can be held by companies, whether local or<br>foreign                                 |
| Remarks :                       | <ul> <li>Land comes with a clean and well maintained building</li> <li>The building includes office building, warehouse, and production space</li> </ul> |
| Deal Offering :                 | Purchase of land of HGB                                                                                                                                  |







### Property Images













### Property Images





### **Road Access**



Source: Google Maps, 2021

- Access through Jakarta Merak Toll Road
- Approximately 4.5 km from Bitung 1 Toll gate
- Approximately 4.9 km from Cikupa Toll Gate



# Thank you

### Farazia Basarah

Logistics & Industrial

Jakarta, Indonesia +62 811 168119 Farazia.Basarah@ap.jll.com

### Amanda Hosea Logistics & Industrial Jakarta, Indonesia

+62 812 8613 2723 Amanda.Hosea@ap.jll.com

## Ridzki Akbar

Logistics & Industrial

Jakarta, Indonesia +62 812 2115 1714 Ridzki.Akbar@ap.jll.com

jll.com

© Copyright 2021 JLL All rights reserved. The information contained in this document is proprietary to JLL and shall be used solely for the purposes of evaluating this proposal. All such documentation and information remains the property of J