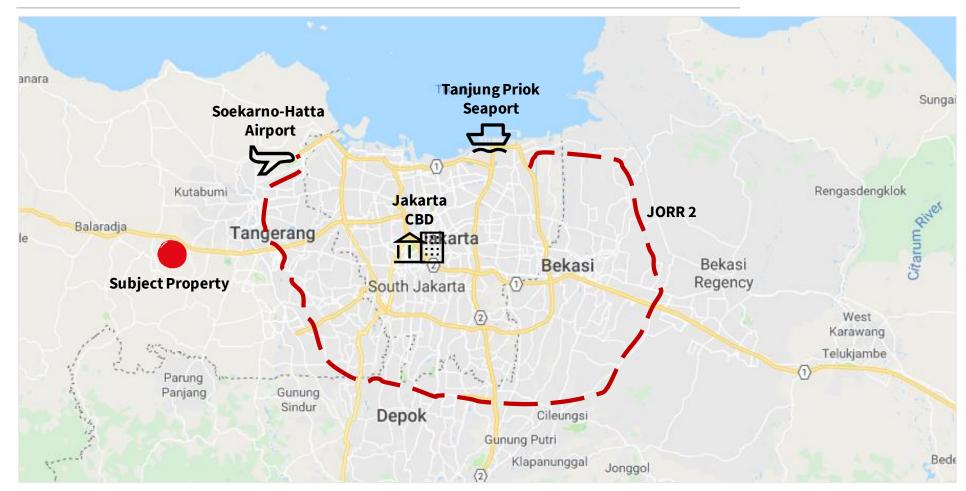

# **Location Map**

| No. | Location                              | Distance to<br>Jakarta CBD | Distance to Tanjung<br>Priok Seaport | Distance to Soekarno<br>Hatta Airport |
|-----|---------------------------------------|----------------------------|--------------------------------------|---------------------------------------|
| 1   | Ex Textile Factory, Cikupa, Tangerang | 34 km                      | 50 km                                | 35 km                                 |