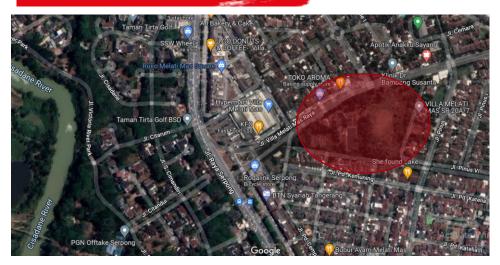

## Area Description

Investment Highlights

- Opportunity to buy a commercial zoned piece of land in an established residential areas.
- Easy access via toll roads and connecting streets to Alam Sutera, Gading Serpong, and BSD.

Address

Jalan Komplek Vila Melati Mas, Serpong, Tangerang Selatan

Land Size

Approximately 30,499 sqm

Land Title

SHGB (expiry 2043) Zoning: Commercial

KDB: 60% KLB: 7.2

Asking Price