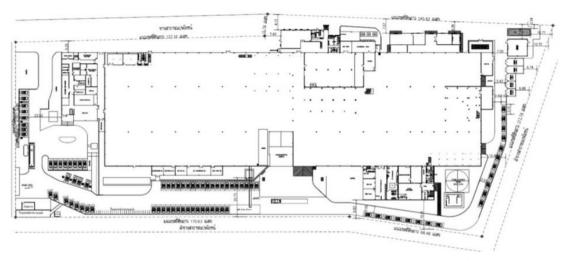

## **Building details**

- Constructed in 1995 and 2006, well maintenance
- Gross built up area is approx. 17,000 sqm
- Gross usable area is approx. 14,909 sqm
- Office area 696 sqm
- Factory bldg. 1 area 5,760 sqm
- Factory bldg. 2 area -5,760 sqm
- Warehouse area 1,100 sqm
- Canteen area- 288 sqm
- Utility & maintenance area -1,305 sqm

### Land

- Total land area 16.0225 Rai (25,636 Sqm.)
- Title deed no.11490, Lot no. 285 and Survey no.191
- Freehold land.

## **Building specification.**

- Floor loading 3,000 kgs/sqm
- Ceiling height 8-10 meters
- Fire safety system i.e., fire sprinkle, fire pump and water tank provided.
- 2 transformers, 1,600 & 2,000 kVA
- 83 parking lots.