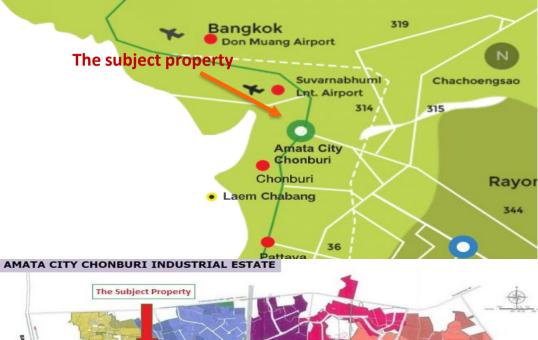

## **Investment Highlights**

- The Property is located in Phase 2 of Amata Chonburi Industrial Estate.
- Address no. 700/117 Moo 1 Tambol Ban Kao, Amphue Phan Thong, Chonburi 20160
- Easy access from Bangna Trad highway
- Approx. 4 kms from the entrance of Amata estate
- Surrounded by reputable manufacturing firms
- The property is within the area of Easter Economic Corridor (EEC) which receive tax privileges and promotional zone for operators