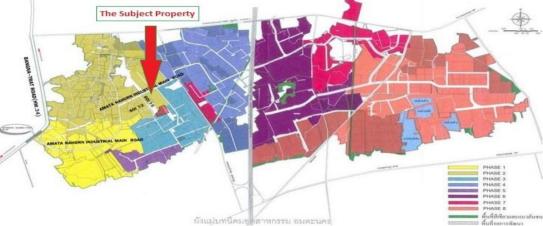

## **Investment Highlights**

- The Property is located in Phase 2 of Amata Chonburi Industrial Estate.
- Address no. 700/117 Moo 1 Tambol Ban Kao, Amphue Phan Thong, Chonburi 20160
- Easy access from Bangna Trad highway
- Approx. 4 kms from the entrance of Amata estate
- Surrounded by reputable manufacturing firms
- The property is within the area of Easter Economic Corridor (EEC) which receive tax privileges and promotional zone for operators