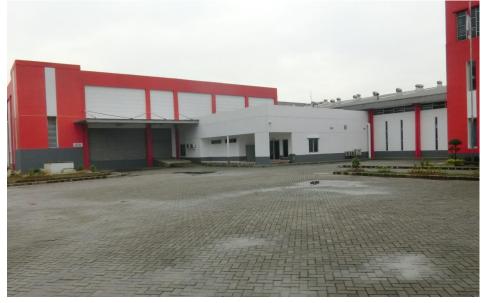

Phase 2 Jl. Industri Selatan IV Blok PP No. 3, Cikarang, Bekasi, 17530



## **Property Highlights**

- Industrial property owned by a notable American food and beverage company
- Approximately 3 km away from Cikarang Barat Toll Gate
- Land size: 22,995 sqm
- Building size: 10,734 sqm
- Building interior and exterior are in well maintained condition
- Land Tenure of Right to Build ("Hak Guna Bangunan"), which is the highest form of ownership for corporations
- Ideal location for e-commerce players, logistics developers and owner occupiers





#### Distance to:

- •Soekarno-Hatta Airport: +/- 70 km
- •Halim Perdana-Kusuma Airport: +/- 38 km
- Tanjung Priok Jakarta Seaport: +/- 48 km
- •Jakarta CBD: +/- 45 km
- •Cikarang Barat Toll Gate: +/- 3 km







# **Site Pictures – Exterior**











# **Site Pictures – Interior**













## **Ownership**

- Property is owned by a single company
- Property comprises of 3 land certificates (HGB)

## **Development Parameters**

-Zoning: Industrial

-Site Coverage (KDB): 70%

Plot Ratio (KLB): 1.5Maximum Height: 22m

### **Transaction Method**

- -Submission by Expression of Interest
- Asking Price/Rental: Upon Request

## **Contact**

For further information or to arrange a viewing, please contact:

#### **Farazia Basarah**

Director Industrial T+62 811 168 119

Farazia.Basarah@ap.jll.com

#### **Amanda Hosea**

Manager Industrial T+62 812 8613 2723 Amanda.Hosea@ap.ill.com

#### DISCLAIMER

Although information has been obtained from sources deemed reliable, neither Owner nor JLL makes any guarantees, warranties or representat