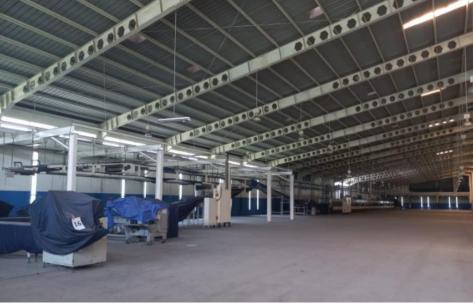

o. 3, Cikarang, Bekasi, 17530



## **Property Highlights**

- Industrial property owned by a notable American food and beverage company
- Approximately 3 km away from Cikarang Barat Toll Gate
- Land size: 22,995 sqm
- Building size: 10,734 sqm
- Building interior and exterior are in well maintained condition
- Land Tenure of Right to Build ("Hak Guna Bangunan"), which is the highest form of ownership for corporations
- Ideal location for e-commerce players, logistics developers and owner occupiers





#### Distance to:

- •Soekarno-Hatta Airport: +/- 70 km
- •Halim Perdana-Kusuma Airport: +/- 38 km
- Tanjung Priok Jakarta Seaport: +/- 48 km
- •Jakarta CBD: +/- 45 km
- •Cikarang Barat Toll Gate: +/- 3 km







# **Site Pictures – Exterior**











# **Site Pictures – Interior**













## **Ownership**

- Property is owned by a single company
- Property comprises of 3 land certificates (HGB)

## **Development Parameters**

-Zoning: Industrial

-Site Coverage (KDB): 70%

Plot Ratio (KLB): 1.5Maximum Height: 22m

### **Transaction Method**

- -Submission by Expression of Interest
- Asking Price/Rental: Upon Request

## **Contact**

For further information or to arrange a viewing, please contact:

#### **Farazia Basarah**

Director Industrial T+62 811 168 119

Farazia.Basarah@ap.jll.com

#### **Amanda Hosea**

Manager Industrial T+62 812 8613 2723 Amanda.Hosea@ap.ill.com

#### DISCLAIMER

Although information has been obtained from sources deemed reliable, neither Owner nor JLL makes any guarantees, warranties or representations, express or implied, as to the comple