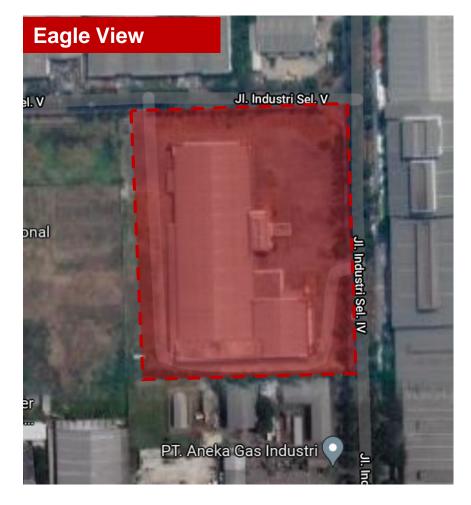

## **Property Highlights**

- Industrial property owned by a notable American food and beverage company
- Approximately 3 km away from Cikarang Barat Toll Gate
- Land size: 22,995 sqm
- Building size: 10,734 sqm
- Building interior and exterior are in well maintained condition
- Land Tenure of Right to Build ("Hak Guna Bangunan"), which is the highest form of ownership for corporations
- Ideal location for e-commerce players, logistics developers and owner occupiers