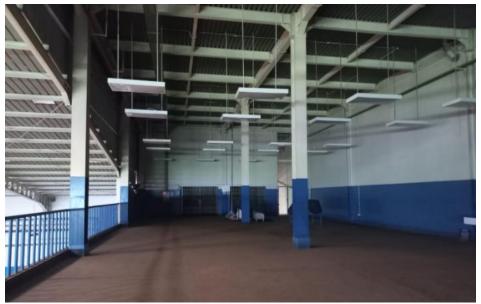

3, Cikarang, Bekasi, 17530



## **Property Highlights**

- Industrial property owned by a notable American food and beverage company
- Approximately 3 km away from Cikarang Barat Toll Gate
- Land size: 22,995 sqm
- Building size: 10,734 sqm
- Building interior and exterior are in well maintained condition
- Land Tenure of Right to Build ("Hak Guna Bangunan"), which is the highest form of ownership for corporations
- Ideal location for e-commerce players, logistics developers and owner occupiers





#### Distance to:

- •Soekarno-Hatta Airport: +/- 70 km
- •Halim Perdana-Kusuma Airport: +/- 38 km
- Tanjung Priok Jakarta Seaport: +/- 48 km
- •Jakarta CBD: +/- 45 km
- •Cikarang Barat Toll Gate: +/- 3 km







# **Site Pictures – Exterior**











# **Site Pictures – Interior**













## **Ownership**

- Property is owned by a single company
- Property comprises of 3 land certificates (HGB)

## **Development Parameters**

-Zoning: Industrial

-Site Coverage (KDB): 70%

Plot Ratio (KLB): 1.5Maximum Height: 22m

### **Transaction Method**

- -Submission by Expression of Interest
- Asking Price/Rental: Upon Request

## **Contact**

For further information or to arrange a viewing, please contact:

#### **Farazia Basarah**

Director Industrial T+62 811 168 119

Farazia.Basarah@ap.jll.com

#### **Amanda Hosea**

Manager Industrial T+62 812 8613 2723 Amanda.Hosea@ap.ill.com

#### DISCLAIMER

Although information has been obtained from sources deemed reliable, neither Owner nor JLL makes any guarantees, warranties or representations, express or implied, as to the complete