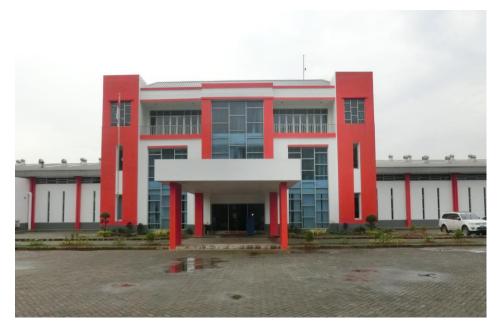

tate Phase 2 Jl. Industri Selatan IV Blok PP No. 3, Cikarang, Bekasi, 17530



## **Property Highlights**

- Industrial property owned by a notable American food and beverage company
- Approximately 3 km away from Cikarang Barat Toll Gate
- Land size: 22,995 sqm
- Building size: 10,734 sqm
- Building interior and exterior are in well maintained condition
- Land Tenure of Right to Build ("Hak Guna Bangunan"), which is the highest form of ownership for corporations
- Ideal location for e-commerce players, logistics developers and owner occupiers





#### Distance to:

- •Soekarno-Hatta Airport: +/- 70 km
- •Halim Perdana-Kusuma Airport: +/- 38 km
- Tanjung Priok Jakarta Seaport: +/- 48 km
- •Jakarta CBD: +/- 45 km
- •Cikarang Barat Toll Gate: +/- 3 km







# **Site Pictures – Exterior**











# **Site Pictures – Interior**













## **Ownership**

- Property is owned by a single company
- Property comprises of 3 land certificates (HGB)

## **Development Parameters**

-Zoning: Industrial

-Site Coverage (KDB): 70%

Plot Ratio (KLB): 1.5Maximum Height: 22m

### **Transaction Method**

- -Submission by Expression of Interest
- Asking Price/Rental: Upon Request

## **Contact**

For further information or to arrange a viewing, please contact:

#### **Farazia Basarah**

Director Industrial T+62 811 168 119

Farazia.Basarah@ap.jll.com

#### **Amanda Hosea**

Manager Industrial T+62 812 8613 2723 Amanda.Hosea@ap.ill.com

#### DISCLAIMER

Although information has been obtained from sources deemed reliable, neither Owner nor JLL makes any guarantees, warranties or represe