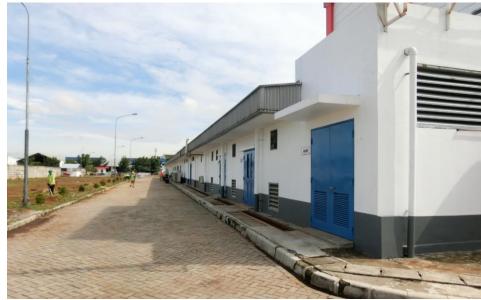

hase 2 Jl. Industri Selatan IV Blok PP No. 3, Cikarang, Bekasi, 17530



## **Property Highlights**

- Industrial property owned by a notable American food and beverage company
- Approximately 3 km away from Cikarang Barat Toll Gate
- Land size: 22,995 sqm
- Building size: 10,734 sqm
- Building interior and exterior are in well maintained condition
- Land Tenure of Right to Build ("Hak Guna Bangunan"), which is the highest form of ownership for corporations
- Ideal location for e-commerce players, logistics developers and owner occupiers





#### Distance to:

- •Soekarno-Hatta Airport: +/- 70 km
- •Halim Perdana-Kusuma Airport: +/- 38 km
- Tanjung Priok Jakarta Seaport: +/- 48 km
- •Jakarta CBD: +/- 45 km
- •Cikarang Barat Toll Gate: +/- 3 km







# **Site Pictures – Exterior**











# **Site Pictures – Interior**













## **Ownership**

- Property is owned by a single company
- Property comprises of 3 land certificates (HGB)

## **Development Parameters**

-Zoning: Industrial

-Site Coverage (KDB): 70%

Plot Ratio (KLB): 1.5Maximum Height: 22m

### **Transaction Method**

- -Submission by Expression of Interest
- Asking Price/Rental: Upon Request

## **Contact**

For further information or to arrange a viewing, please contact:

#### **Farazia Basarah**

Director Industrial T+62 811 168 119

Farazia.Basarah@ap.jll.com

#### **Amanda Hosea**

Manager Industrial T+62 812 8613 2723 Amanda.Hosea@ap.ill.com

#### DISCLAIMER

Although information has been obtained from sources deemed reliable, neither Owner nor JLL makes any guarantees, warranties or representatio