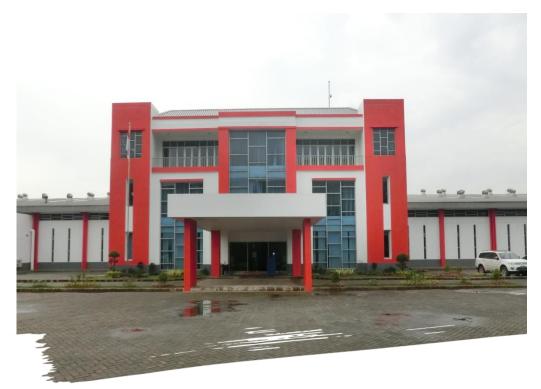

# FOR SALE / LEASE

# **Industrial Property in Jababeka**

Jababeka Industrial Estate Phase 2 Jl. Industri Selatan IV Blok PP No. 3, Cikarang, Bekasi, 17530



## **Property Highlights**

- Industrial property owned by a notable American food and beverage company
- Approximately 3 km away from Cikarang Barat Toll Gate
- Land size: 22,995 sqm
- Building size: 10,734 sqm
- Building interior and exterior are in well maintained condition
- Land Tenure of Right to Build ("Hak Guna Bangunan"), which is the highest form of ownership for corporations
- Ideal location for e-commerce players, logistics developers and owner occupiers





#### Distance to:

- •Soekarno-Hatta Airport: +/- 70 km
- •Halim Perdana-Kusuma Airport: +/- 38 km
- Tanjung Priok Jakarta Seaport: +/- 48 km
- •Jakarta CBD: +/-