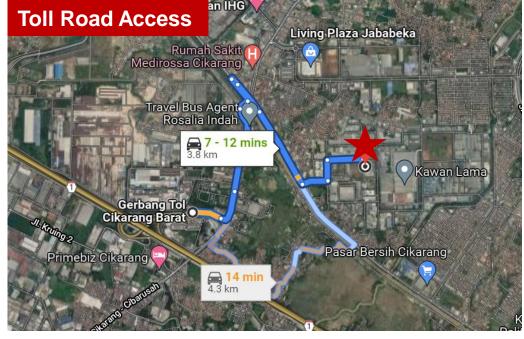

#### Distance to:

- •Soekarno-Hatta Airport: +/- 70 km
- •Halim Perdana-Kusuma Airport: +/- 38 km
- Tanjung Priok Jakarta Seaport: +/- 48 km
- •Jakarta CBD: +/- 45 km
- •Cikarang Barat Toll Gate: +/- 3 km