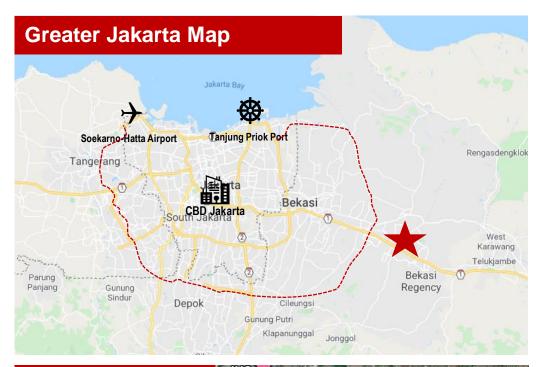

#### Distance to:

- •Soekarno-Hatta Airport: +/- 70 km
- •Halim Perdana-Kusuma Airport: +/- 38 km
- Tanjung Priok Jakarta Seaport: +/- 48 km
- •Jakarta CBD: +/- 45 km
- •Cikarang Barat Toll Gate: +/- 3 km