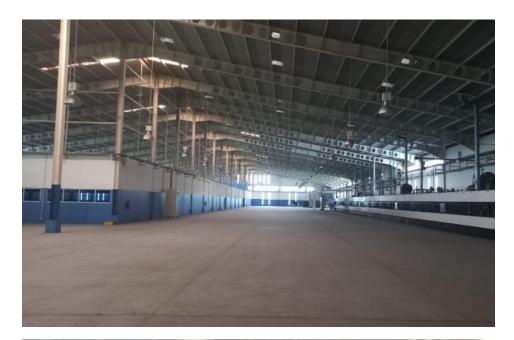

PP No. 3, Cikarang, Bekasi, 17530



## **Property Highlights**

- Industrial property owned by a notable American food and beverage company
- Approximately 3 km away from Cikarang Barat Toll Gate
- Land size: 22,995 sqm
- Building size: 10,734 sqm
- Building interior and exterior are in well maintained condition
- Land Tenure of Right to Build ("Hak Guna Bangunan"), which is the highest form of ownership for corporations
- Ideal location for e-commerce players, logistics developers and owner occupiers





#### Distance to:

- •Soekarno-Hatta Airport: +/- 70 km
- •Halim Perdana-Kusuma Airport: +/- 38 km
- Tanjung Priok Jakarta Seaport: +/- 48 km
- •Jakarta CBD: +/- 45 km
- •Cikarang Barat Toll Gate: +/- 3 km







# **Site Pictures – Exterior**











# **Site Pictures – Interior**













## **Ownership**

- Property is owned by a single company
- Property comprises of 3 land certificates (HGB)

## **Development Parameters**

-Zoning: Industrial

-Site Coverage (KDB): 70%

Plot Ratio (KLB): 1.5Maximum Height: 22m

### **Transaction Method**

- -Submission by Expression of Interest
- Asking Price/Rental: Upon Request

## **Contact**

For further information or to arrange a viewing, please contact:

#### **Farazia Basarah**

Director Industrial T+62 811 168 119

Farazia.Basarah@ap.jll.com

#### **Amanda Hosea**

Manager Industrial T+62 812 8613 2723 Amanda.Hosea@ap.ill.com

#### DISCLAIMER

Although information has been obtained from sources deemed reliable, neither Owner nor JLL makes any guarantees, warranties or representations, express or implied, as to the co