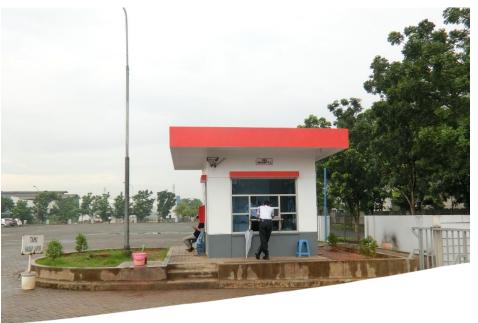

# FOR SALE / LEASE

# **Industrial Property in Jababeka**

Jababeka Industrial Estate Phase 2 Jl. Industri Selatan IV Blok PP No. 3, Cikarang, Bekasi, 17530



## **Property Highlights**

- Industrial property owned by a notable American food and beverage company
- Approximately 3 km away from Cikarang Barat Toll Gate
- Land size: 22,995 sqm
- Building size: 10,734 sqm
- Building interior and exterior are in well maintained condition
- Land Tenure of Right to Build ("Hak Guna Bangunan"), which is the highest form of ownership for corporations
- Ideal location for e-commerce players, logistics developers and owner occupiers





#### Distance to:

- •Soekarno-Hatta Airport: +/- 70 km
- •Halim Perdana-Kusuma Airport: +/- 38 km
- Tanjung Priok Jakarta Seaport: +/- 48 km
- •Jakarta CBD: +/- 45 km
- •Cikarang Barat Toll Gate: +/- 3 km







# **Site Pictures – Exterior**











# **Site Pictures – Interior**













## **Ownership**

- Pro