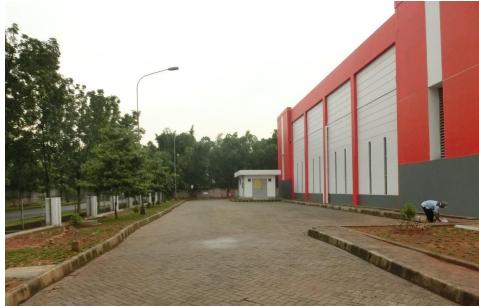

te Phase 2 Jl. Industri Selatan IV Blok PP No. 3, Cikarang, Bekasi, 17530



## **Property Highlights**

- Industrial property owned by a notable American food and beverage company
- Approximately 3 km away from Cikarang Barat Toll Gate
- Land size: 22,995 sqm
- Building size: 10,734 sqm
- Building interior and exterior are in well maintained condition
- Land Tenure of Right to Build ("Hak Guna Bangunan"), which is the highest form of ownership for corporations
- Ideal location for e-commerce players, logistics developers and owner occupiers





#### Distance to:

- •Soekarno-Hatta Airport: +/- 70 km
- •Halim Perdana-Kusuma Airport: +/- 38 km
- Tanjung Priok Jakarta Seaport: +/- 48 km
- •Jakarta CBD: +/- 45 km
- •Cikarang Barat Toll Gate: +/- 3 km







# **Site Pictures – Exterior**











# **Site Pictures – Interior**













## **Ownership**

- Property is owned by a single company
- Property comprises of 3 land certificates (HGB)

## **Development Parameters**

-Zoning: Industrial

-Site Coverage (KDB): 70%

Plot Ratio (KLB): 1.5Maximum Height: 22m

### **Transaction Method**

- -Submission by Expression of Interest
- Asking Price/Rental: Upon Request

## **Contact**

For further information or to arrange a viewing, please contact:

#### **Farazia Basarah**

Director Industrial T+62 811 168 119

Farazia.Basarah@ap.jll.com

#### **Amanda Hosea**

Manager Industrial T+62 812 8613 2723 Amanda.Hosea@ap.ill.com

#### DISCLAIMER

Although information has been obtained from sources deemed reliable, neither Owner nor JLL makes any guarantees, warranties or represent