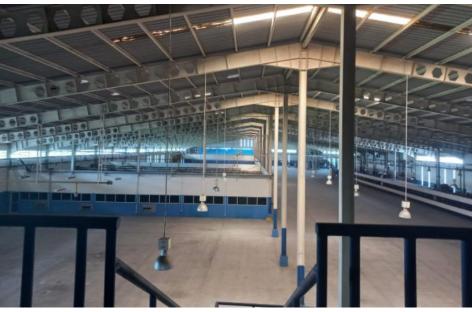

No. 3, Cikarang, Bekasi, 17530



## **Property Highlights**

- Industrial property owned by a notable American food and beverage company
- Approximately 3 km away from Cikarang Barat Toll Gate
- Land size: 22,995 sqm
- Building size: 10,734 sqm
- Building interior and exterior are in well maintained condition
- Land Tenure of Right to Build ("Hak Guna Bangunan"), which is the highest form of ownership for corporations
- Ideal location for e-commerce players, logistics developers and owner occupiers





#### Distance to:

- •Soekarno-Hatta Airport: +/- 70 km
- •Halim Perdana-Kusuma Airport: +/- 38 km
- Tanjung Priok Jakarta Seaport: +/- 48 km
- •Jakarta CBD: +/- 45 km
- •Cikarang Barat Toll Gate: +/- 3 km







# **Site Pictures – Exterior**











# **Site Pictures – Interior**













## **Ownership**

- Property is owned by a single company
- Property comprises of 3 land certificates (HGB)

## **Development Parameters**

-Zoning: Industrial

-Site Coverage (KDB): 70%

Plot Ratio (KLB): 1.5Maximum Height: 22m

### **Transaction Method**

- -Submission by Expression of Interest
- Asking Price/Rental: Upon Request

## **Contact**

For further information or to arrange a viewing, please contact:

#### **Farazia Basarah**

Director Industrial T+62 811 168 119

Farazia.Basarah@ap.jll.com

#### **Amanda Hosea**

Manager Industrial T+62 812 8613 2723 Amanda.Hosea@ap.ill.com

#### DISCLAIMER

Although information has been obtained from sources deemed reliable, neither Owner nor JLL makes any guarantees, warranties or representations, express or implied, as to the comp