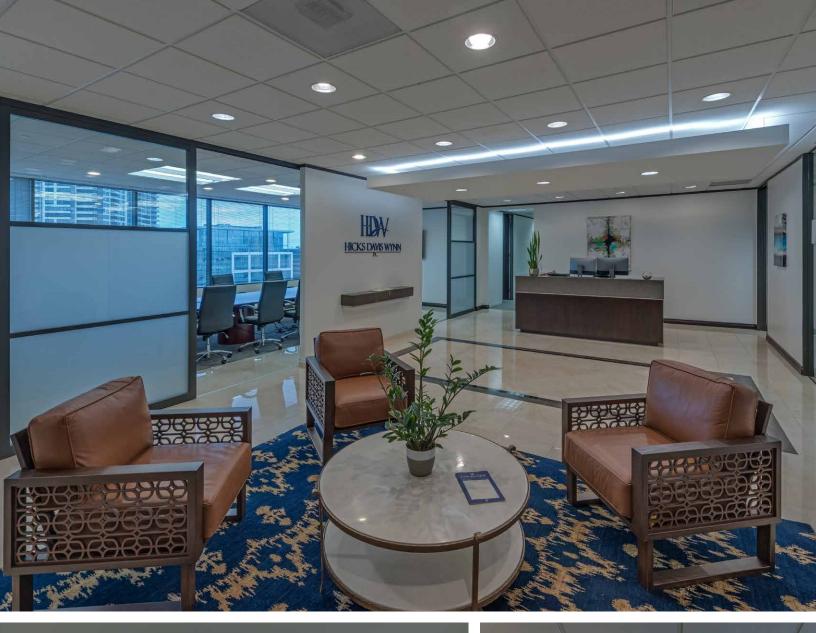

#### Significant Capital Improvements

From 2014 - 2021, ownership invested more than \$3,200,000 in renovations to the building. In 2017, ownership completely renovated the first floor lobby for more than \$1.1 million, giving the building's ground floor a sleek and modern design welcoming tenants with a contemporary ambiance. The restrooms and corridors on floors 1-15 received significant renovations for more than \$1.1 million in 2014. Also in 2014, ownership replaced the building's previous chillers with two 350-ton York chillers for \$395,000. The most recent renovation is the new conference room/training center on the 11th floor. Completed in 2021, the \$125,000 conference center boasts seating for 30+ people and a projector screen ideal for tenant events.