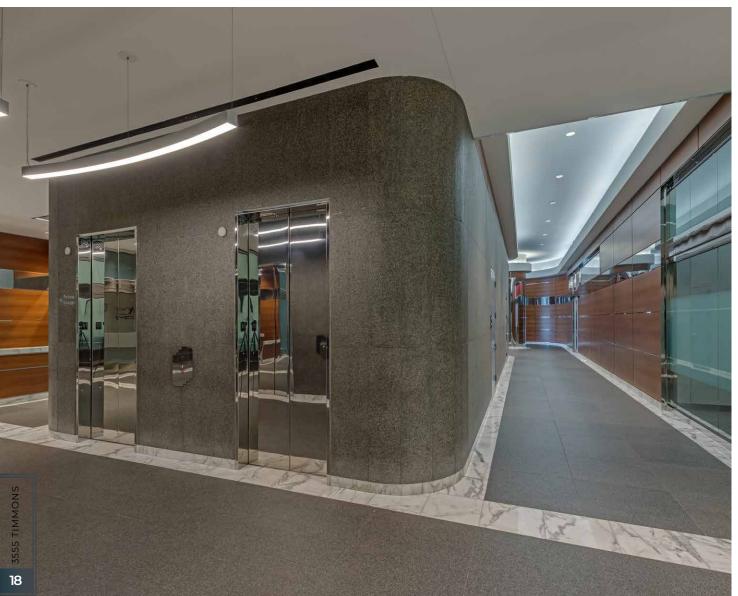

#### Significant Capital Improvements

From 2014 - 2021, ownership invested more than \$3,200,000 in renovations to the building. In 2017, ownership completely renovated the first floor lobby for more than \$1.1 million, giving the building's ground floor a sleek and modern design welcoming tenants with a contemporary ambiance. The restrooms and corridors on floors 1-15 received significant renovations for more than \$1.1 million in 2014. Also in 2014, ownership replaced the building's previous chillers with two 350-ton York chillers for \$395,000. The most recent renovation is the new conference room/training center on the 11th floor. Completed in 2021, the \$125,000 conference center boasts seating for 30+ people and a projector screen ideal for tenant events.