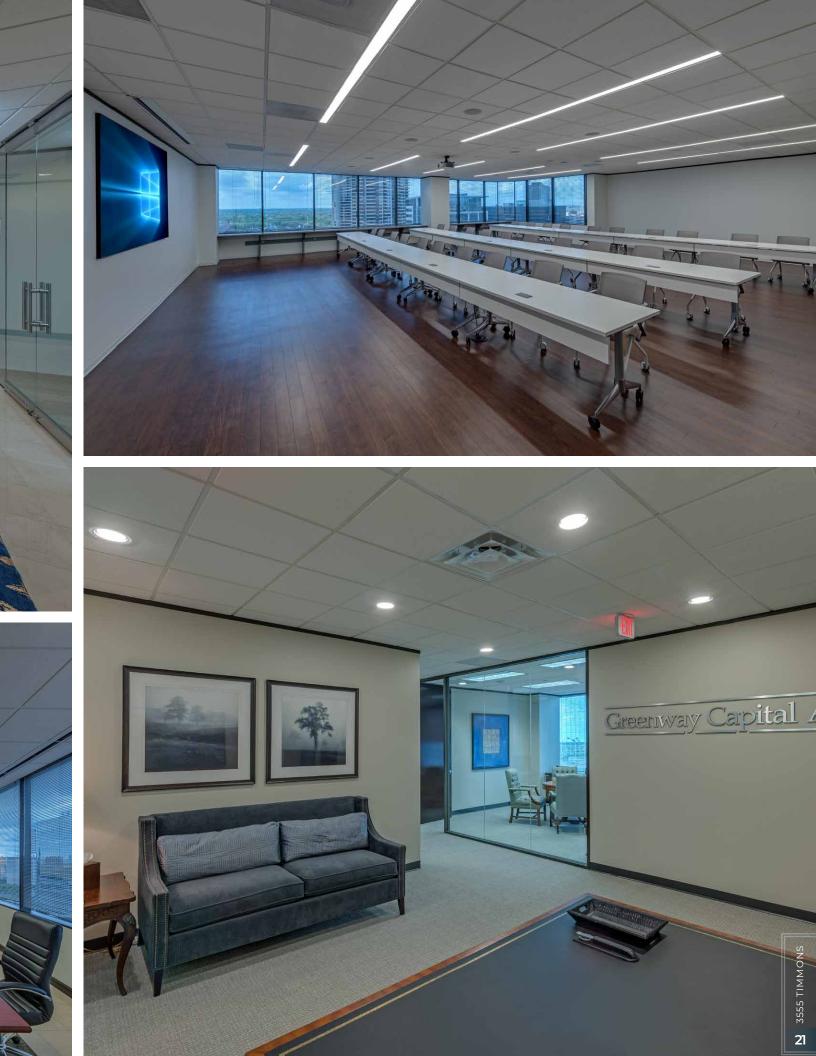

#### Significant Capital Improvements

From 2014 - 2021, ownership invested more than \$3,200,000 in renovations to the building. In 2017, ownership completely renovated the first floor lobby for more than \$1.1 million, giving the building's ground floor a sleek and modern design welcoming tenants with a contemporary ambiance. The restrooms and corridors on floors 1-15 received significant renovations for more than \$1.1 million in 2014. Also in 2014, ownership replaced the building's previous chillers with two 350-ton York chillers for \$395,000. The most recent renovation is the new conference room/training center on the 11th floor. Completed in 2021, the \$125,000 conference center boasts seating for 30+ people and a projector screen ideal for tenant events.