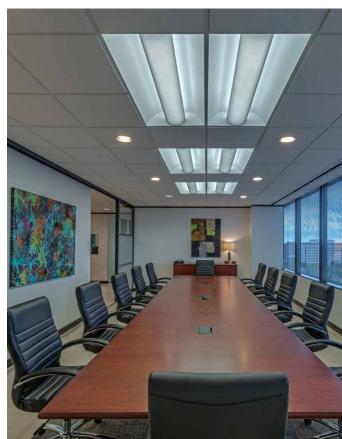

#### Significant Capital Improvements

From 2014 - 2021, ownership invested more than \$3,200,000 in renovations to the building. In 2017, ownership completely renovated the first floor lobby for more than \$1.1 million, giving the building's ground floor a sleek and modern design welcoming tenants with a contemporary ambiance. The restrooms and corridors on floors 1-15 received significant renovations for more than \$1.1 million in 2014. Also in 2014, ownership replaced the building's previous chillers with two 350-ton York chillers for \$395,000. The most recent renovation is the new conference room/training center on the 11th floor. Completed in 2021, the \$125,000 conference center boasts seating for 30+ people and a projector screen ideal for tenant events.