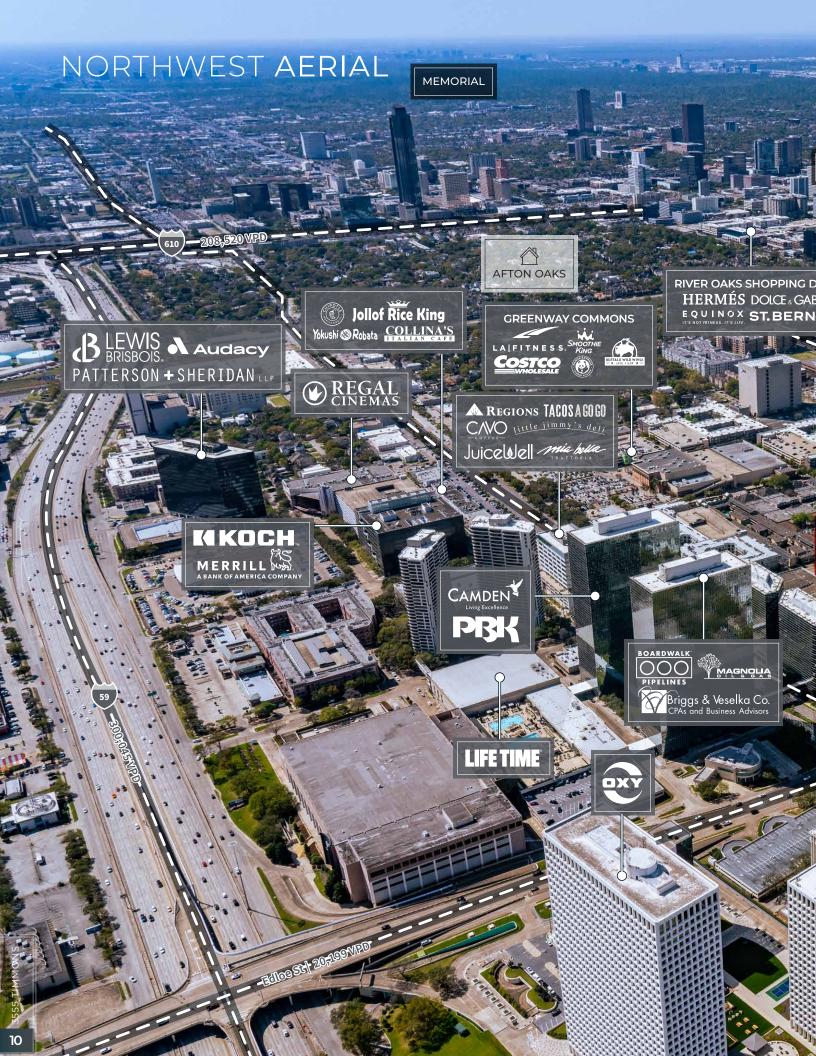

#### Immediate Proximity to Upscale Retail and Amenities

The Property is located within one of Houston's most well recognized master-planned commercial districts, Greenway Plaza. 3555 Timmons is within minutes of Houston's most upscale shopping and restaurant hubs including The Shops at Greenway, Greenway Commons, River Oaks Shopping District, Highland Village and, Rice Village. In addition, the chic Galleria/Uptown area sits to the west of the Property. Only a 5 minute drive away, the Galleria/Uptown submarket is the nations 15th largest business district. The area surrounding 3555 Timmons embodies the 24/7 live-work-play environment providing excellent walkability for residents and employees.

#### **Greenway Plaza**

The Property is located contiguous to Greenway Plaza, a 60-acre master-planned, mixed-use development on Richmond Avenue between Buffalo Speedway and Timmons Ln, just five miles southwest of Houston's CBD and one mile east of the Galleria. One of Houston's most well recognized master-planned commercial districts, Greenway Plaza is one of the most densely developed submarkets in Houston and has thrived over the decades due to its proximity to decision makers and unparalleled access to the rest of the city. Greenway is ideally located between the Galleria/Uptown and Downtown, as well as two of the city's most sought after residential neighborhoods: West University and River Oaks. The Greenway submarket includes an assortment of amenities including upscale multi-family, hotels, outstanding restaurants, and renowned retail.