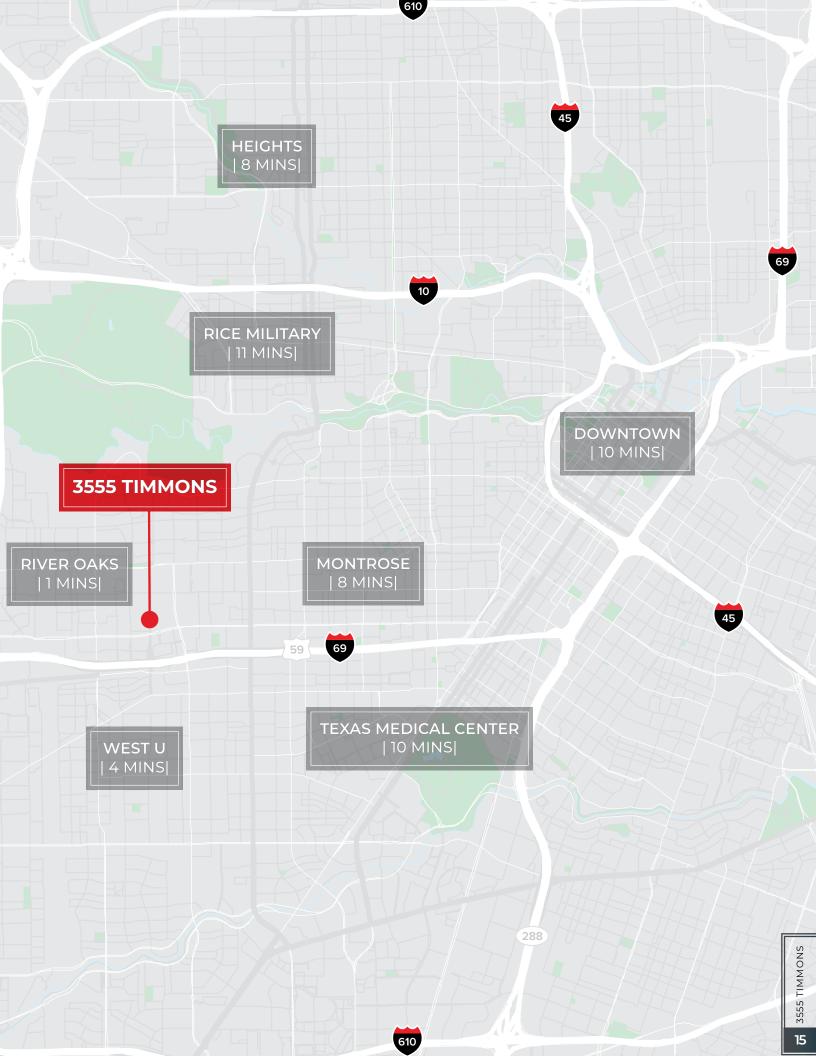

# DRIVE TIME MAP

| DRIVE TIMES          |            |  |  |  |
|----------------------|------------|--|--|--|
| River Oaks           | 1 minute   |  |  |  |
| West U               | 4 minutes  |  |  |  |
| Uptown/Galleria      | 6 minutes  |  |  |  |
| Bellaire             | 7 minutes  |  |  |  |
| Montrose             | 8 minutes  |  |  |  |
| Downtown             | 10 minutes |  |  |  |
| Texas Medical Center | 10 minutes |  |  |  |
| Rice Military        | 11 minutes |  |  |  |
| Memorial             | 13 minutes |  |  |  |
| Heights              | 15 minutes |  |  |  |

MEMORIAL | 13 MINS|

> UPTOWN/GALLERIA | 6 MINS|

> > BELLAIRE | 7 MINS|

> > > 610

#### Prime "Infill" Location

Surrounded by some of the wealthiest areas in the state, the average home value within a one-mile radius of the property is \$551,103. The immediate area boasts several high-end single and multifamily options along with top hotels and the highest ranked schools in the city. 3555 Timmons is situated in the population core of Houston with exceptional access to Highway 59, Westpark Tollway, and Loop 610, providing ease of access to executive neighborhoods and desirable areas for employee bases. The Property perfectly serves the surrounding demographics with extremely short commute times and easy ingress/egress. In essence, 3555 Timmons is one of the best locations for decision makers living in River Oaks, West University, and Afton Oaks, while also being easily accessible to other major neighborhoods such as Tanglewood, Bellaire, and Memorial. The immediate proximity to a highly populated and wealthy residential base propels 3555 Timmons as an advantageous location for investors looking to capitalize on a profitable office opportunity.