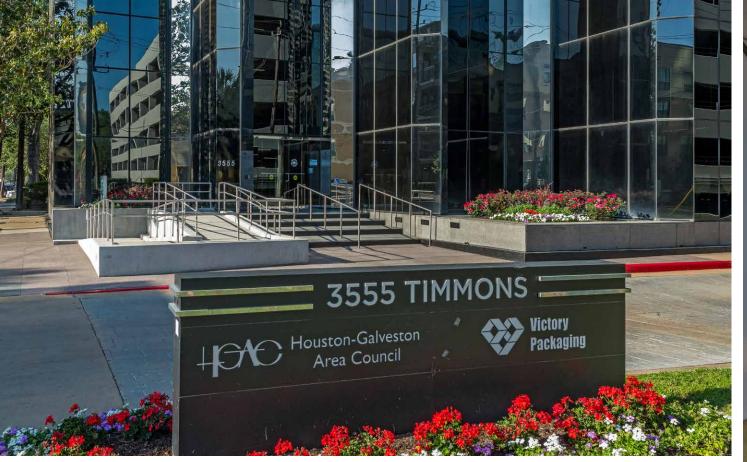

## THE OFFERING

JLL is pleased to offer the opportunity to acquire **3555 Timmons** (the "Property"), a 14-story, 225,895 square foot, multi-tenant, Class A office building strategically positioned in Houston's prestigious Greenway Plaza submarket. The building boasts an irreplaceable location nestled between Houston's most prominent neighborhoods including River Oaks, Afton Oaks, and West University Place, providing unrivaled access to an established affluent population. Built in 1982 and renovated in 2017, the building has seen significant capital improvements in recent years with more than \$3.2 million spent since 2014 on items such as a full first-floor lobby renovation, elevator remodel, restroom and corridor upgrades, and a brand new conference center. The conveniently located property provides suitable ingress and egress with unparalleled access to Highway 59, Westpark Tollway, and Loop 610. Currently 65% leased, the property offers investors a significant value-add opportunity in an infill, walkable location at a fraction of replacement cost.

# 3555 TIMMONS