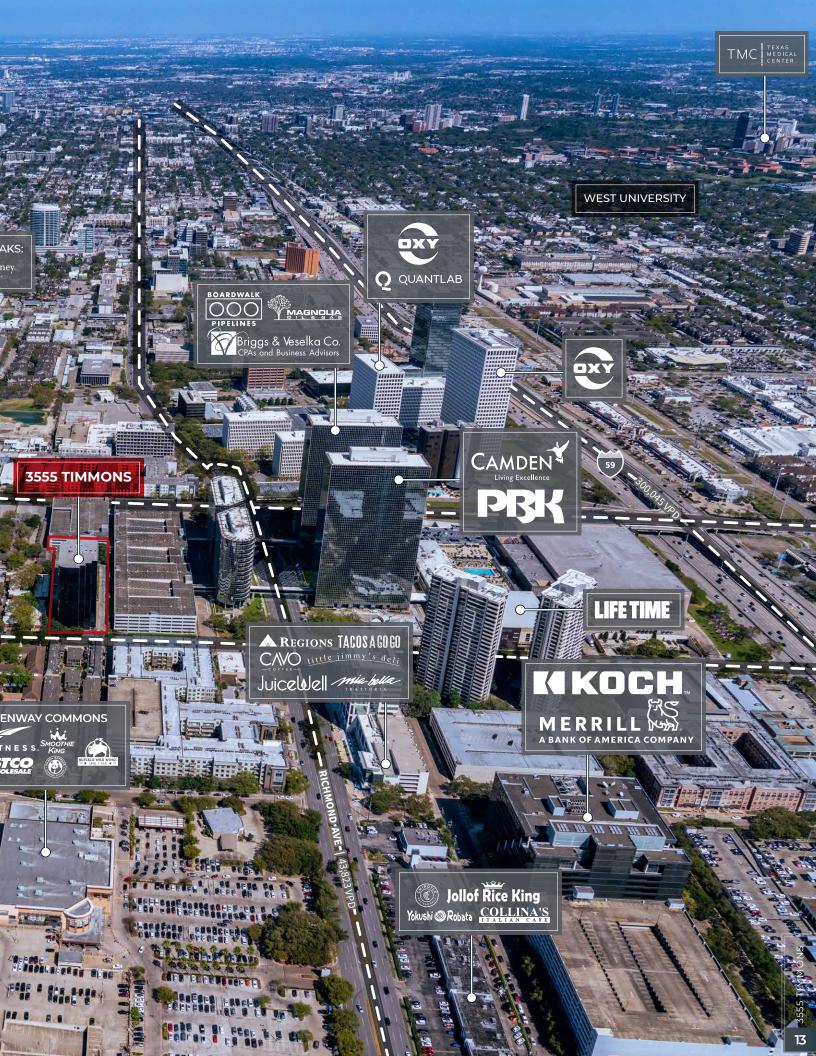

#### Immediate Proximity to Upscale Retail and Amenities

The Property is located within one of Houston's most well recognized master-planned commercial districts, Greenway Plaza. 3555 Timmons is within minutes of Houston's most upscale shopping and restaurant hubs including The Shops at Greenway, Greenway Commons, River Oaks Shopping District, Highland Village and, Rice Village. In addition, the chic Galleria/Uptown area sits to the west of the Property. Only a 5 minute drive away, the Galleria/Uptown submarket is the nations 15th largest business district. The area surrounding 3555 Timmons embodies the 24/7 live-work-play environment providing excellent walkability for residents and employees.

#### **Greenway Plaza**

The Property is located contiguous to Greenway Plaza, a 60-acre master-planned, mixed-use development on Richmond Avenue between Buffalo Speedway and Timmons Ln, just five miles southwest of Houston's CBD and one mile east of the Galleria. One of Houston's most well recognized master-planned commercial districts, Greenway Plaza is one of the most densely developed submarkets in Houston and has thrived over the decades due to its proximity to decision makers and unparalleled access to the rest of the city. Greenway is ideally located between the Galleria/Uptown and Downtown, as well as two of the city's most sought after residential neighborhoods: West University and River Oaks. The Greenway submarket includes an assortment of amenities including upscale multi-family, hotels, outstanding restaurants, and renowned retail.

# PROXIMITY TO DECISION-MAKERS

3555 Timmons centralized location within Houston's most affluent area provides immediate proximity to decision-makers and the city's most upscale amenities.

| DISTANCE | <b>DRIVE TIME</b> Walkable                                                               |  |
|----------|------------------------------------------------------------------------------------------|--|
| 1/4 Mile |                                                                                          |  |
| 1/4 Mile | Walkable                                                                                 |  |
| 1/4 Mile | Walkable                                                                                 |  |
| / 1 Mile | 5 Min                                                                                    |  |
| 1 Mile   | 5 Min                                                                                    |  |
| 1 Mile   | 6 Min                                                                                    |  |
| 1 Mile   | 6 Min                                                                                    |  |
| 2 Miles  | 9 Min                                                                                    |  |
| 2 Miles  | 9 Min                                                                                    |  |
| 4 Miles  | 10 Min                                                                                   |  |
| 4 Miles  | 10 Min                                                                                   |  |
| 6 Miles  | 15 Min                                                                                   |  |
|          | 1/4 Mile 1/4 Mile 1/4 Mile 1/4 Mile 1 Mile 1 Mile 1 Mile 2 Miles 2 Miles 4 Miles 4 Miles |  |