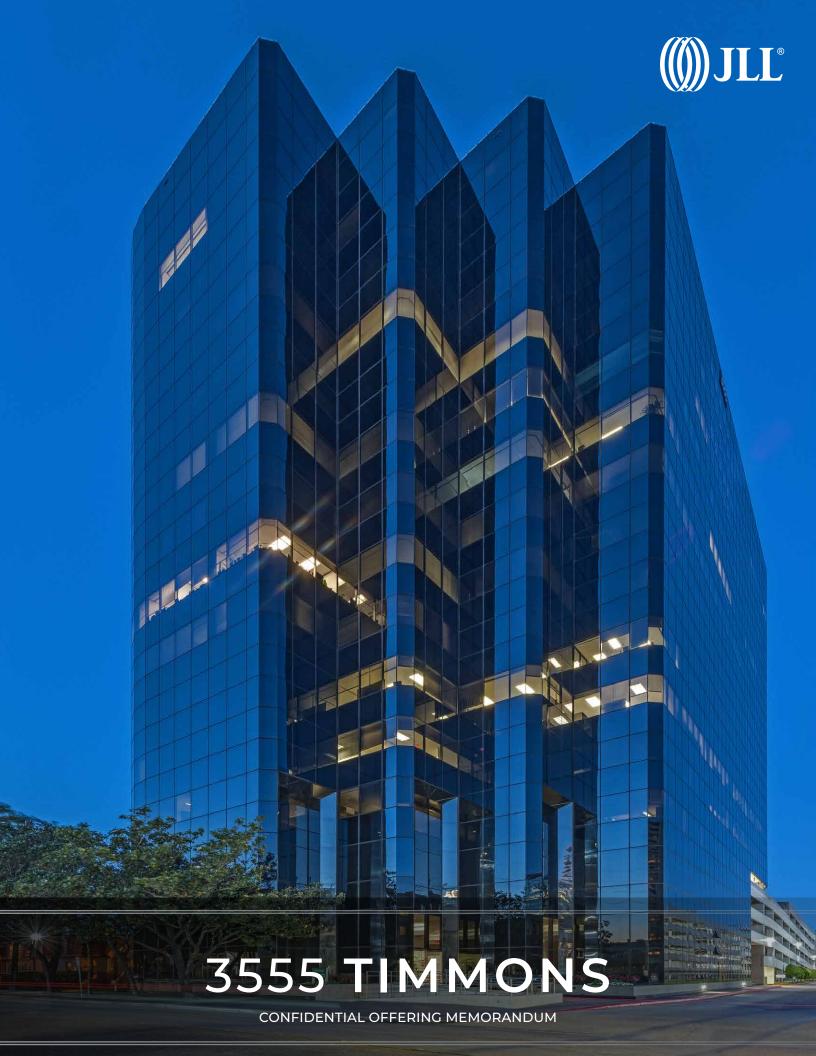

## THE OFFERING

JLL is pleased to offer the opportunity to acquire **3555 Timmons** (the "Property"), a 14-story, 225,895 square foot, multi-tenant, Class A office building strategically positioned in Houston's prestigious Greenway Plaza submarket. The building boasts an irreplaceable location nestled between Houston's most prominent neighborhoods including River Oaks, Afton Oaks, and West University Place, providing unrivaled access to an established affluent population. Built in 1982 and renovated in 2017, the building has seen significant capital improvements in recent years with more than \$3.2 million spent since 2014 on items such as a full first-floor lobby renovation, elevator remodel, restroom and corridor upgrades, and a brand new conference center. The conveniently located property provides suitable ingress and egress with unparalleled access to Highway 59, Westpark Tollway, and Loop 610. Currently 65% leased, the property offers investors a significant value-add opportunity in an infill, walkable location at a fraction of replacement cost.

# **PROPERTY OVERVIEW**

**ADDRESS:** 3555 Timmons Ln, Houston, TX 77027

**NRA** 225,895

STORIES 14

OCCUPANCY 65.1%

**WALT** 5.7 Years

YEAR BUILT / RENOVATED 1982/2017

**ACRES** 1.836