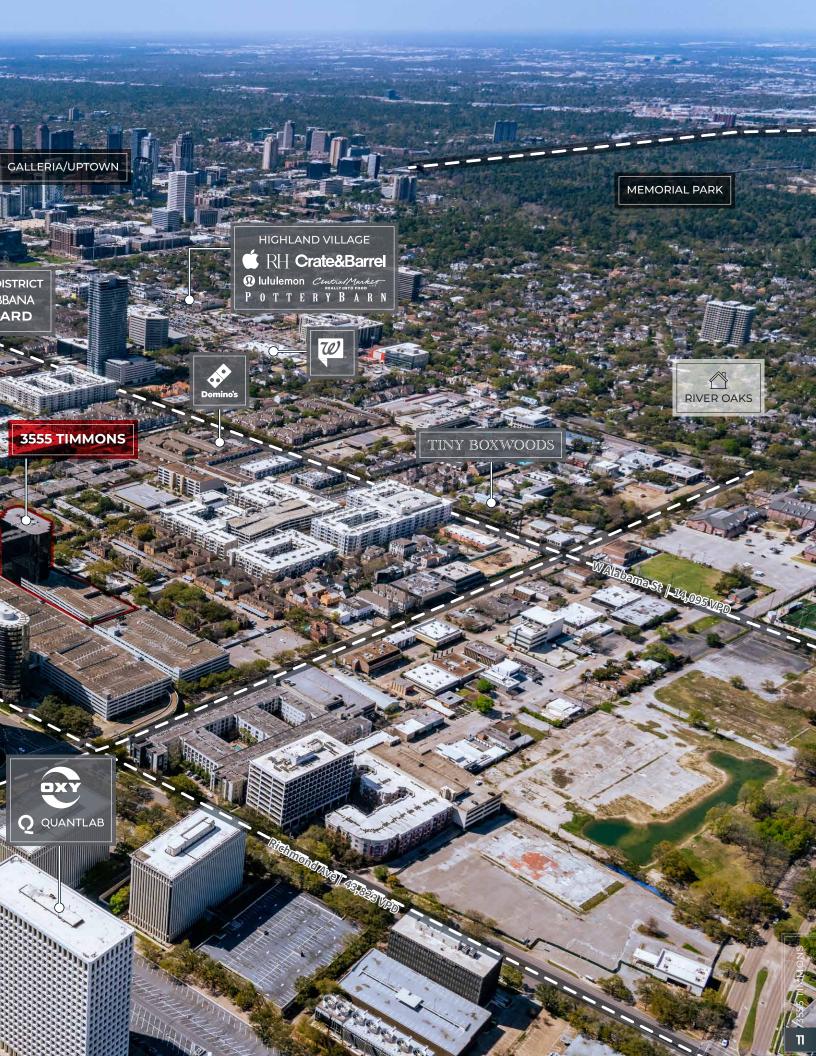

#### Prime "Infill" Location

Surrounded by some of the wealthiest areas in the state, the average home value within a one-mile radius of the property is \$551,103. The immediate area boasts several high-end single and multifamily options along with top hotels and the highest ranked schools in the city. 3555 Timmons is situated in the population core of Houston with exceptional access to Highway 59, Westpark Tollway, and Loop 610, providing ease of access to executive neighborhoods and desirable areas for employee bases. The Property perfectly serves the surrounding demographics with extremely short commute times and easy ingress/egress. In essence, 3555 Timmons is one of the best locations for decision makers living in River Oaks, West University, and Afton Oaks, while also being easily accessible to other major neighborhoods such as Tanglewood, Bellaire, and Memorial. The immediate proximity to a highly populated and wealthy residential base propels 3555 Timmons as an advantageous location for investors looking to capitalize on a profitable office opportunity.

#### **Greenway Plaza**

The Property is located contiguous to Greenway Plaza, a 60-acre master-planned, mixed-use development on Richmond Avenue between Buffalo Speedway and Timmons Ln, just five miles southwest of Houston's CBD and one mile east of the Galleria. One of Houston's most well recognized master-planned commercial districts, Greenway Plaza is one of the most densely developed submarkets in Houston and has thrived over the decades due to its proximity to decision makers and unparalleled access to the rest of the city. Greenway is ideally located between the Galleria/Uptown and Downtown, as well as two of the city's most sought after residential neighborhoods: West University and River Oaks. The Greenway submarket includes an assortment of amenities including upscale multi-family, hotels, outstanding restaurants, and renowned retail.

#### HIGHLAND VILLAGE

Highland Village is one of Houston's most established and trafficked shopping destinations. The high-end, outdoor shopping center features Houston's only Apple flagship store and is recognized by the 400 yards of palm trees that line both sides of Westheimer.