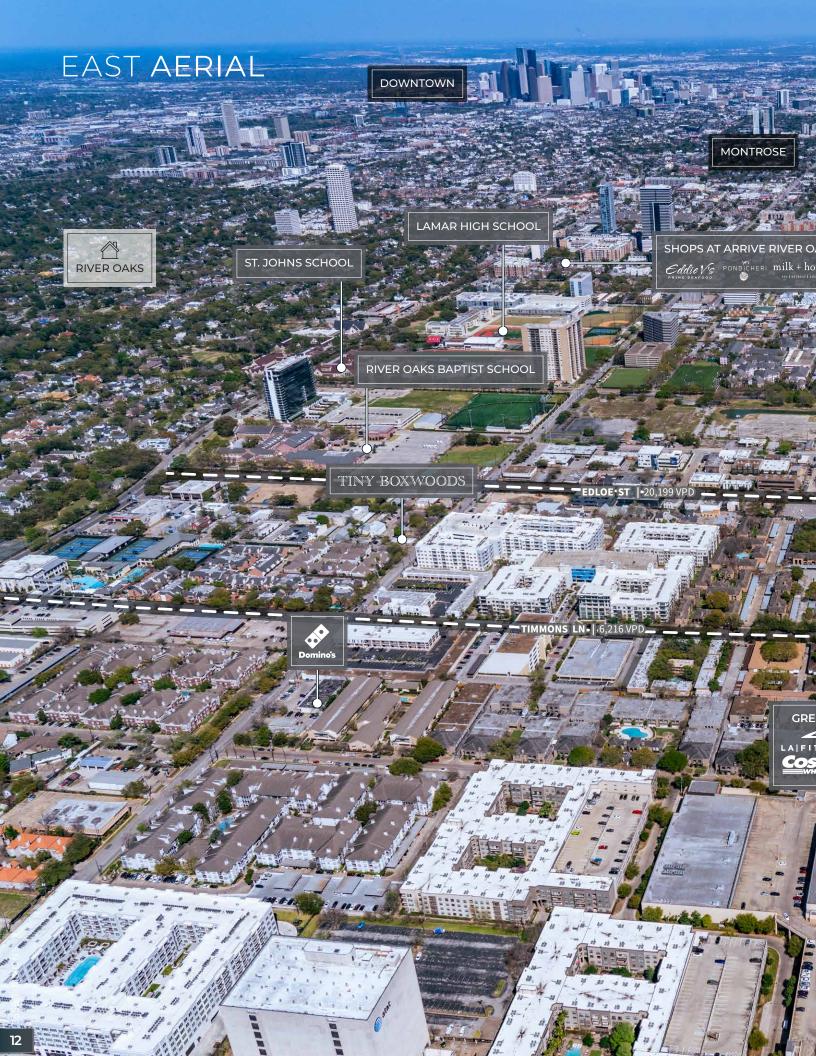

PARKING SPACES 661

PARKING RATIO 2.93 per 1,000 SF

TRAFFIC COUNTS:

TIMMONS LN 6,216 VPD

**RICHMOND AVE 43,823 VPD** 

**EDLOE ST** 20,199 VPD

#### Immediate Proximity to Upscale Retail and Amenities

The Property is located within one of Houston's most well recognized master-planned commercial districts, Greenway Plaza. 3555 Timmons is within minutes of Houston's most upscale shopping and restaurant hubs including The Shops at Greenway, Greenway Commons, River Oaks Shopping District, Highland Village and, Rice Village. In addition, the chic Galleria/Uptown area sits to the west of the Property. Only a 5 minute drive away, the Galleria/Uptown submarket is the nations 15th largest business district. The area surrounding 3555 Timmons embodies the 24/7 live-work-play environment providing excellent walkability for residents and employees.

#### **Greenway Plaza**

The Property is located contiguous to Greenway Plaza, a 60-acre master-planned, mixed-use development on Richmond Avenue between Buffalo Speedway and Timmons Ln, just five miles southwest of Houston's CBD and one mile east of the Galleria. One of Houston's most well recognized master-planned commercial districts, Greenway Plaza is one of the most densely developed submarkets in Houston and has thrived over the decades due to its proximity to decision makers and unparalleled access to the rest of the city. Greenway is ideally located between the Galleria/Uptown and Downtown, as well as two of the city's most sought after residential neighborhoods: West University and River Oaks. The Greenway submarket includes an assortment of amenities including upscale multi-family, hotels, outstanding restaurants, and renowned retail.