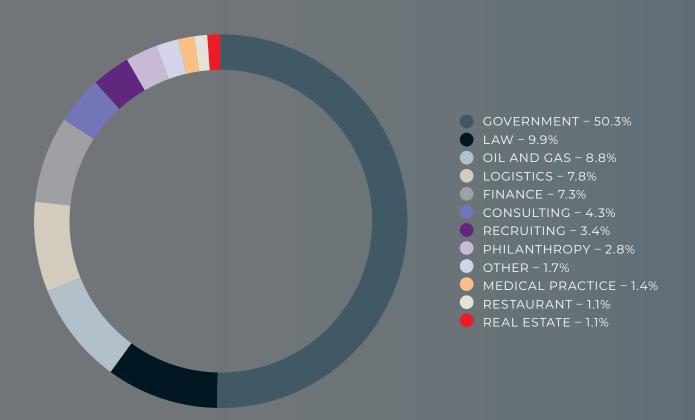

# TENANT MIX

#### **3555 TIMMONS TENANT MIX**

#### Well-Diversified, High-Quality Tenant Base

3555 Timmons' rent toll is comprised of a well-diversified tenant base across a broad range of business sectors including government, finance, legal services, oil & gas, consulting, and logistics. This diversified tenant mix minimizes overexposure to any single industry. While government entities make up 50% of the current tenancy, no other industry makes up more than 9% of the total tenancy.