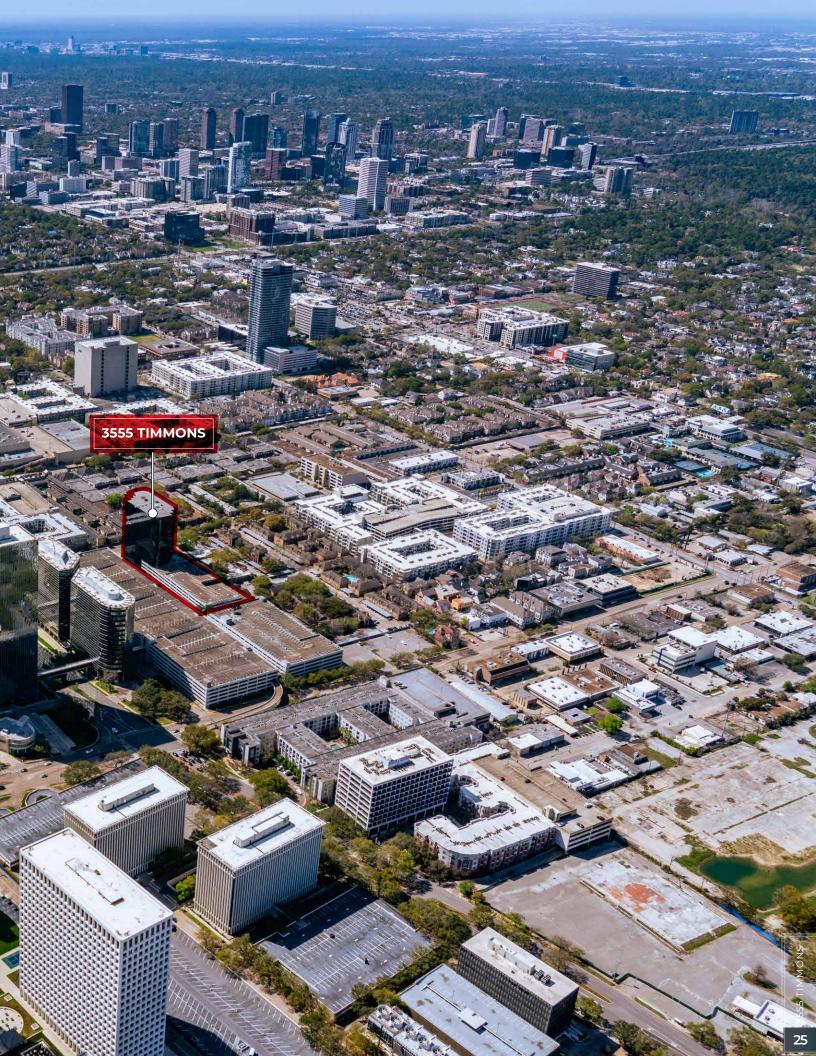

## LOCATION OVERVIEW

#### Prime "Infill" Location

Surrounded by some of the wealthiest areas in the state, the average home value within a one-mile radius of the property is \$551,103. The immediate area boasts several high-end single and multifamily options along with top hotels and the highest ranked schools in the city. 3555 Timmons is situated in the population core of Houston with exceptional access to Highway 59, Westpark Tollway, and Loop 610, providing ease of access to executive neighborhoods and desirable areas for employee bases. The Property perfectly serves the surrounding demographics with extremely short commute times and easy ingress/egress. In essence, 3555 Timmons is one of the best locations for decision makers living in River Oaks, West University, and Afton Oaks, while also being easily accessible to other major neighborhoods such as Tanglewood, Bellaire, and Memorial. The immediate proximity to a highly populated and wealthy residential base propels 3555 Timmons as an advantageous location for investors looking to capitalize on a profitable office opportunity.

#### **Greenway Plaza**

The Property is located contiguous to Greenway Plaza, a 60-acre master-planned, mixed-use development on Richmond Avenue between Buffalo Speedway and Timmons Ln, just five miles southwest of Houston's CBD and one mile east of the Galleria. One of Houston's most well recognized master-planned commercial districts, Greenway Plaza is one of the most densely developed submarkets in Houston and has thrived over the decades due to its proximity to decision makers and unparalleled access to the rest of the city. Greenway is ideally located between the Galleria/Uptown and Downtown, as well as two of the city's most sought after residential neighborhoods: West University and River Oaks. The Greenway submarket includes an assortment of amenities including upscale multi-family, hotels, outstanding restaurants, and renowned retail.