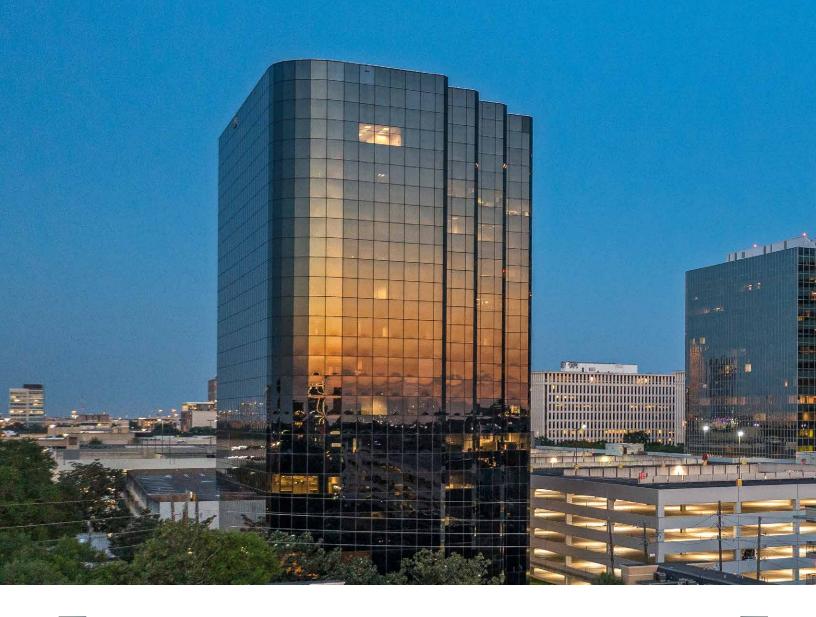

## THE OFFERING

JLL is pleased to offer the opportunity to acquire **3555 Timmons** (the "Property"), a 14-story, 225,895 square foot, multi-tenant, Class A office building strategically positioned in Houston's prestigious Greenway Plaza submarket. The building boasts an irreplaceable location nestled between Houston's most prominent neighborhoods including River Oaks, Afton Oaks, and West University Place, providing unrivaled access to an established affluent population. Built in 1982 and renovated in 2017, the building has seen significant capital improvements in recent years with more than \$3.2 million spent since 2014 on items such as a full first-floor lobby renovation, elevator remodel, restroom and corridor upgrades, and a brand new conference center. The conveniently located property provides suitable ingress and egress with unparalleled access to Highway 59, Westpark Tollway, and Loop 610. Currently 65% leased, the property offers investors a significant value-add opportunity in an infill, walkable location at a fraction of replacement cost.