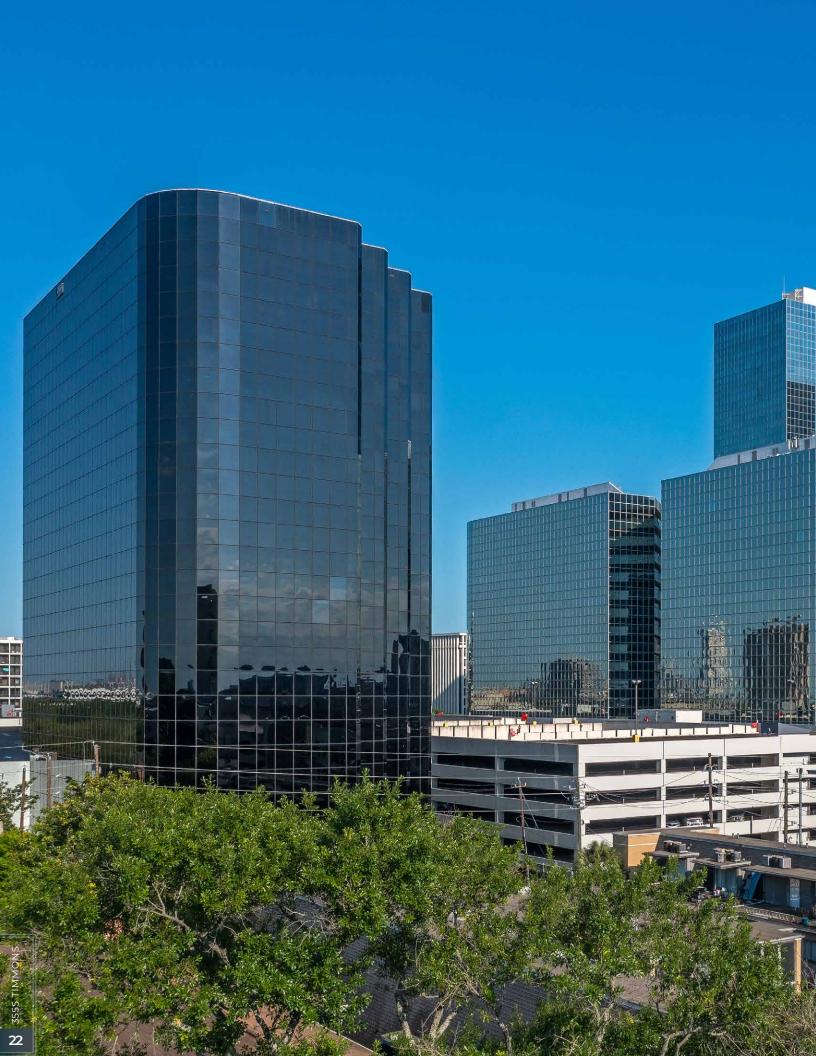

## THE OFFERING

JLL is pleased to offer the opportunity to acquire **3555 Timmons** (the "Property"), a 14-story, 225,895 square foot, multi-tenant, Class A office building strategically positioned in Houston's prestigious Greenway Plaza submarket. The building boasts an irreplaceable location nestled between Houston's most prominent neighborhoods including River Oaks, Afton Oaks, and West University Place, providing unrivaled access to an established affluent population. Built in 1982 and renovated in 2017, the building has seen significant capital improvements in recent years with more than \$3.2 million spent since 2014 on items such as a full first-floor lobby renovation, elevator remodel, restroom and corridor upgrades, and a brand new conference center. The conveniently located property provides suitable ingress and egress with unparalleled access to Highway 59, Westpark Tollway, and Loop 610. Currently 65% leased, the property offers investors a significant value-add opportunity in an infill, walkable location at a fraction of replacement cost.

# **PROPERTY OVERVIEW**

**ADDRESS:** 3555 Timmons Ln, Houston, TX 77027

**NRA** 225,895

STORIES 14

OCCUPANCY 65.1%

**WALT** 5.7 Years

YEAR BUILT / RENOVATED 1982/2017

**ACRES** 1.836