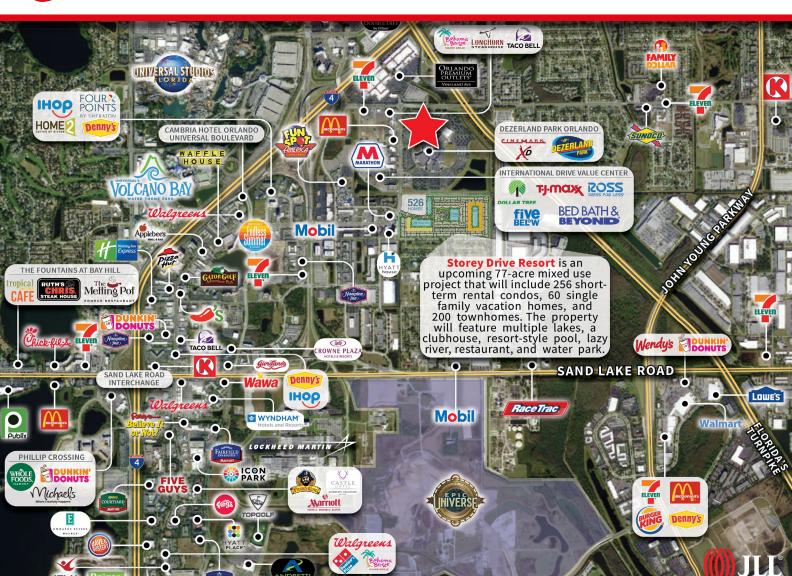

The Property is nearby to Universal Orlando Resort, Orlando International Premium Outlets, and the upcoming \$5 BILLION Universal's Epic Universe. When completed in 2025, Epic Universe will be Universal's largest theme park and resort destination in the United States.

The Bass Pro Shops and additional land are ideally located at the northern end of International Drive (22,500 VPD) – which is fed by traffic from I-4 (164,500 VPD), Kirkman Road (55,000 VPD), and W Oak Ridge Road (23,000 VPD).

The neighboring **Storey Drive Resort** is set to bring a total of **516 condo units, vacation homes, and townhomes** in the near term. The area benefits from the recently completed Grand National and Kirkman Road interchanges providing **immediate access** to I-4 and Florida's Turnpike.

There are over 125,000 hotel rooms at 400+ establishments within the Orlando area. There are more than 60,000 hotel rooms within 3 miles of the Subject Property.