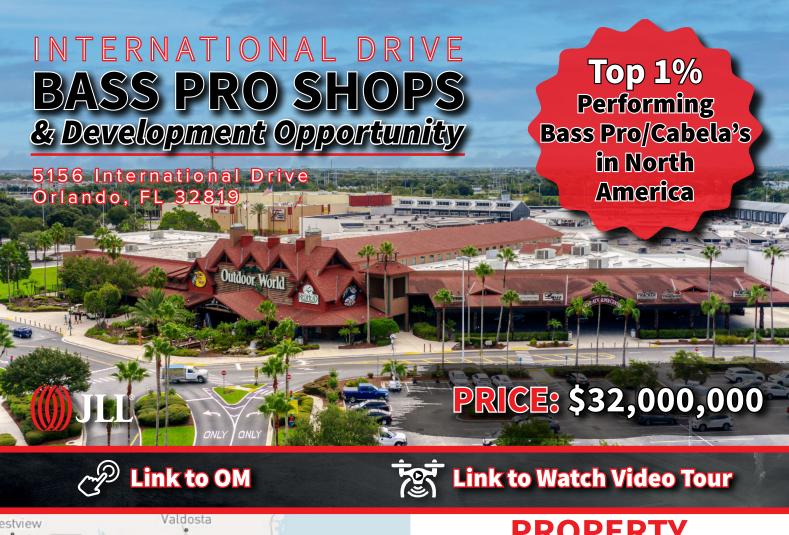

## PROPERTY SUMMARY

BUILDING SQUARE FOOTAGE

153,000 SF

SITE ACREAGE Bass Pro Shops: 16.75 AC Vacant Land: 5.28 AC Vacant Land: 2.40 AC Total: 24.43 AC

YEAR BUILT/ RENOVATED

1999 / 2015

TRAFFIC COUNT • I-4: 164,500 VPD

The Bass Pro Shops and additional land are ideally located at the northern end of International Drive (22,500 VPD) – which is fed by traffic from I-4 (164,500 VPD), Kirkman Road (55,000 VPD), and W Oak Ridge Road (23,000 VPD).